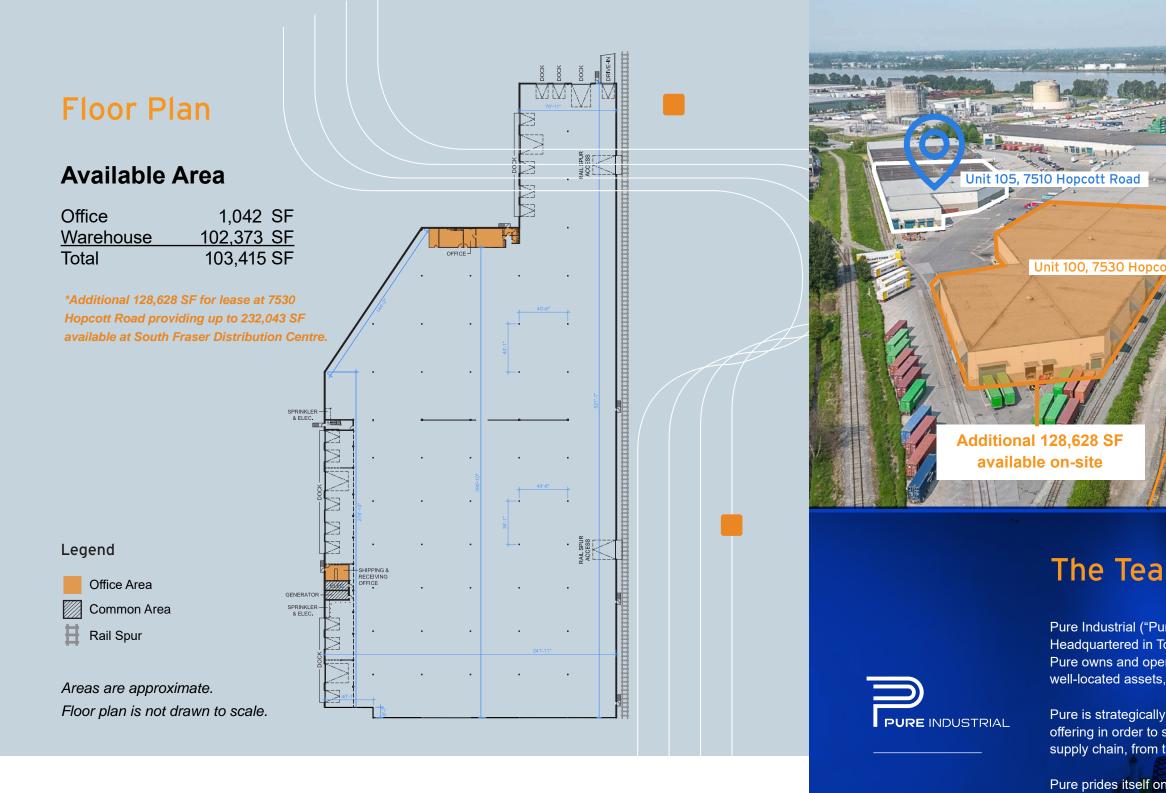

## **Space Features**

18 dock-level loading doors, 2 dock-level rail loading doors, 1 grade loading door with ramp

28'3" clear height

800 amps, 600 volts, 3-phase electrical service

≣

LED lighting

Ample parking

Rail spur on property