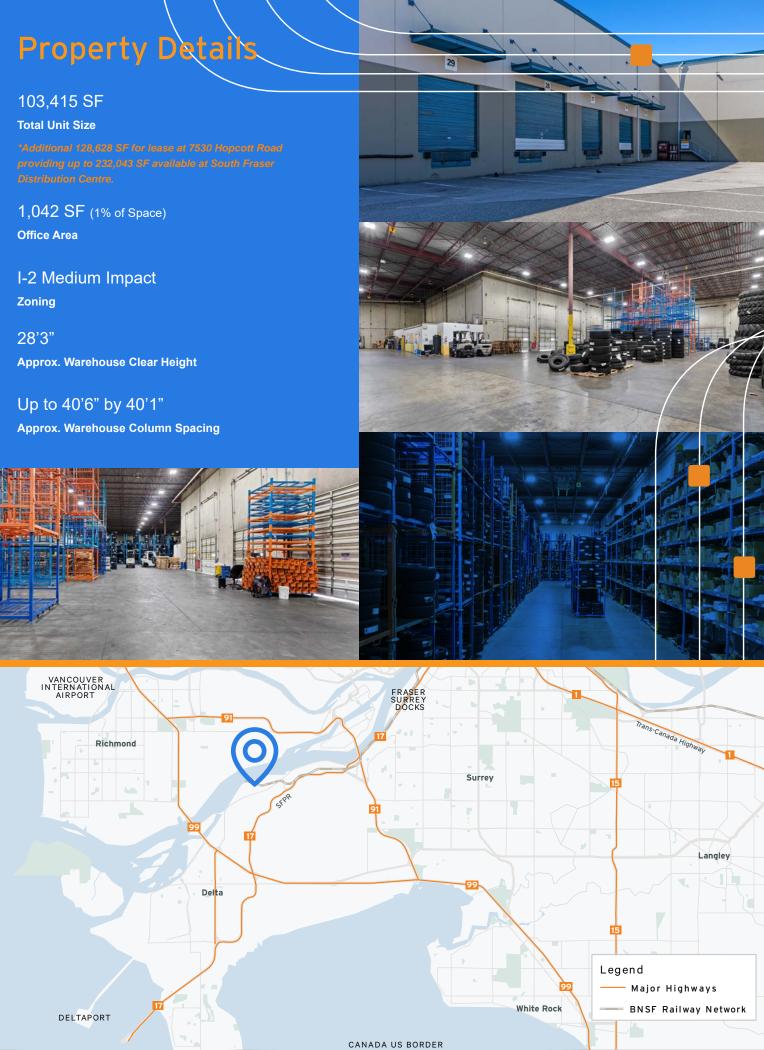

## 103,415 SF of Distribution Space within South Fraser Distribution Centre

For Lease

Available January 2024

Unit 105 at 7510 Hopcott Road offers over 100,000 SF of warehousing space with minimal office and is ideally located close to Deltaport with connecting access to port terminals across Metro Vancouver.

## **Space Features**

18 dock-level loading doors, 2 dock-level rail loading doors, 1 grade loading door with ramp

28'3" clear height

800 amps, 600 volts, 3-phase electrical service

≣

LED lighting

Ample parking

Rail spur on property