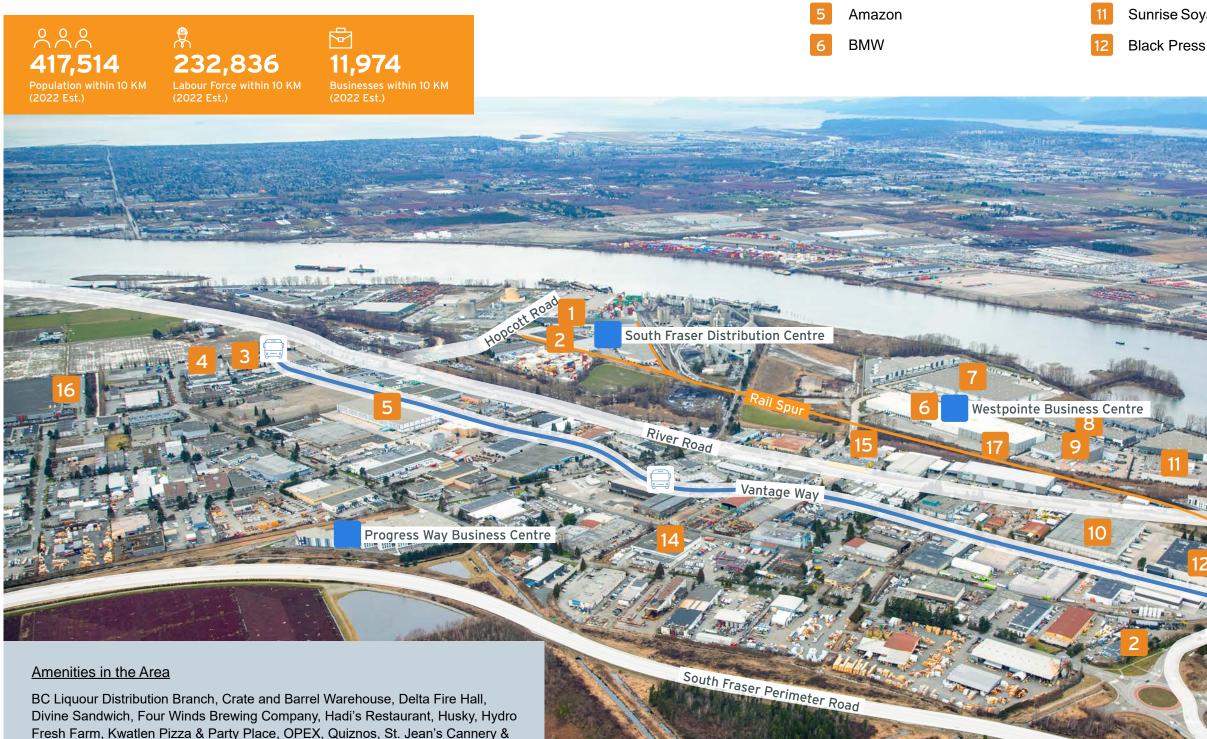

## The Location

Located within Delta's Tilbury Industrial area, the South Fraser Distribution Centre is ideally situated directly off River Road and offers excellent transportation access and reach across all Metro Vancouver regions via Highway 17, Highway 17A, and Highway 99.

The property is located 5 minutes from the Tilbury Connector and the South Fraser Perimeter Road, with the nearest transit stop located only 10-minutes by walk along Vantage Way serviced by Bus 640, which connects to Ladner Exchange on the West and Scott Road Skytrain Station on the East.

## Tenants in the Area

SCI Logistics

Fountain Tire

**Olympic Dairy Products** 

Seaforth Supply Chain Solutions

2

## The Brick DC

**Gagan Foods International** 

second and in successful

Swiss Water

Lululemon

Sunrise Soya Foods

- 14 Monte Cristo Bakery
- 15 Cascadia Metals
- BC Liquor DC
- Sobeys

## **Drive Times**

2 min **Tilbury Connector** 

2 min South Fraser Perimeter Road/ Highway 17

7 min Highway 91

7 min Highway 99

**18 min** Fraser Surrey Docks

20 min Deltaport

23 min US Canada Border