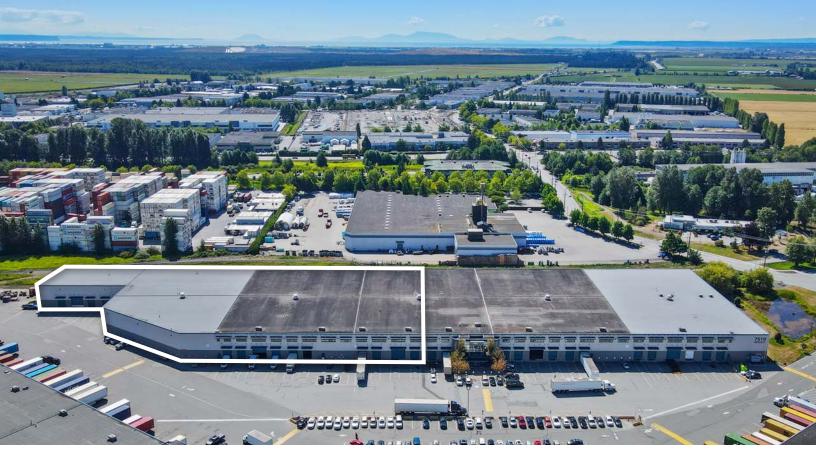

## The Opportunity

On behalf of PURE Industrial, CBRE is pleased to offer the opportunity to lease 103,415 SF of largeformat distribution space within Delta's South Fraser Distribution Centre. Composed of three multi-tenant distribution buildings on 27.25 acres, the South Fraser Distribution Centre is situated within one of Metro Vancouver's most sought-after industrial hubs of Tilbury.

Unit 105 at 7510 Hopcott Road offers over 100,000 SF of warehousing space with minimal office and is ideally located close to Deltaport with connecting access to port terminals across Metro Vancouver.