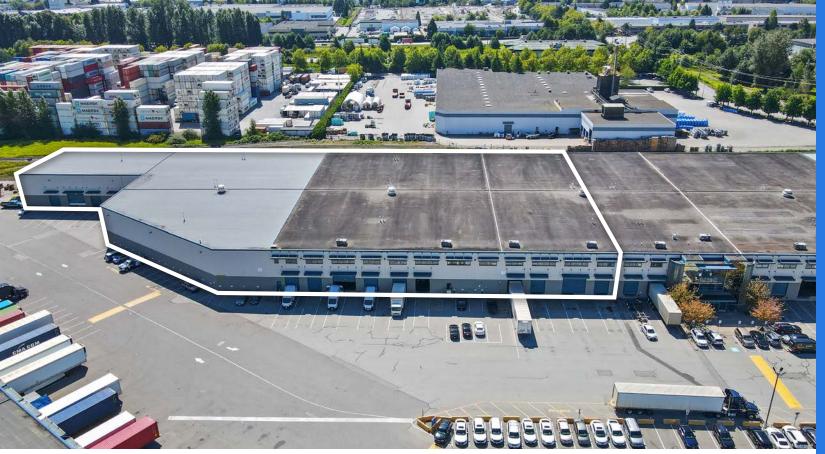

## The Opportunity

On behalf of PURE Industrial, CBRE is pleased to offer the opportunity to lease 103,415 SF of largeformat distribution space within Delta's South Fraser Distribution Centre. Composed of three multi-tenant distribution buildings on 27.25 acres, the South Fraser Distribution Centre is situated within one of Metro Vancouver's most sought-after industrial hubs of Tilbury.

Unit 105 at 7510 Hopcott Road offers over 100,000 SF of warehousing space with minimal office and is ideally located close to Deltaport with connecting access to port terminals across Metro Vancouver.