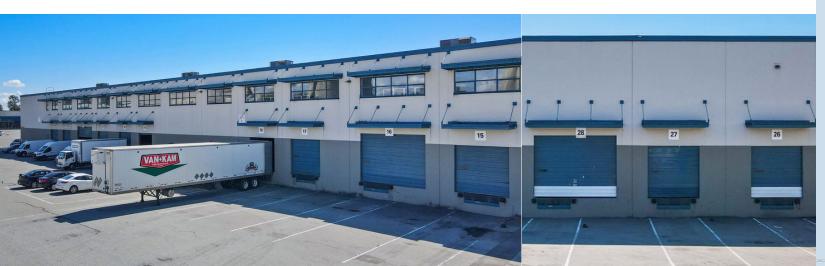

## **Space Features**

18 dock-level loading doors, 2 dock-level rail loading doors, 1 grade loading door with ramp

28'3" clear height

800 amps, 600 volts, 3-phase electrical service

≣

LED lighting

Ample parking