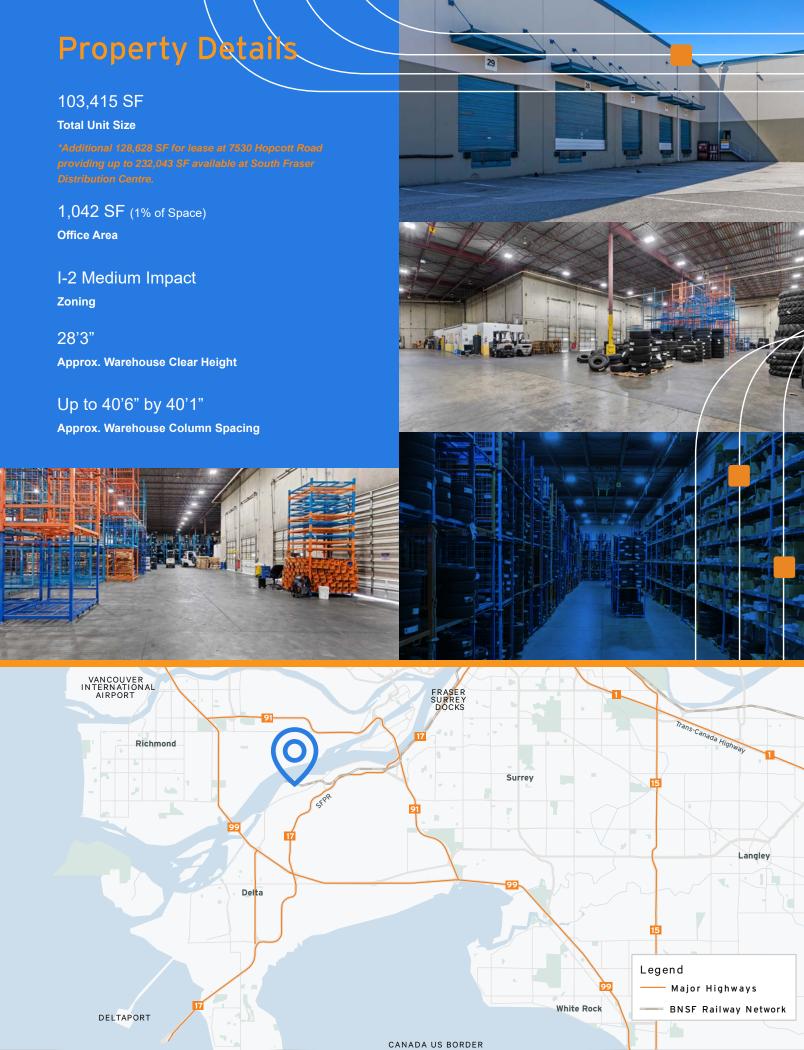

## 103,415 SF of Distribution Space within South Fraser Distribution Centre

For Lease

Available January 2024

## **Space Features**

18 dock-level loading doors, 2 dock-level rail loading doors, 1 grade loading door with ramp

28'3" clear height

800 amps, 600 volts, 3-phase electrical service

≣

LED lighting

Ample parking

Rail spur on property