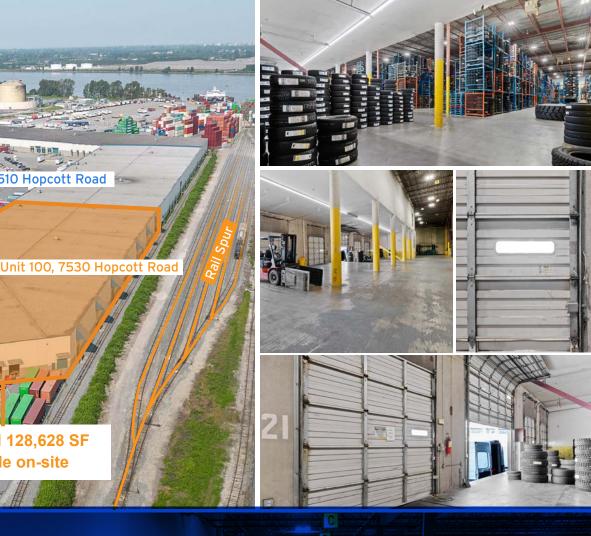

## The Opportunity

On behalf of PURE Industrial, CBRE is pleased to offer the opportunity to lease 103,415 SF of largeformat distribution space within Delta's South Fraser Distribution Centre. Composed of three multi-tenant distribution buildings on 27.25 acres, the South Fraser Distribution Centre is situated within one of Metro Vancouver's most sought-after industrial hubs of Tilbury.

Unit 105 at 7510 Hopcott Road offers over 100,000 SF of warehousing space with minimal office and is ideally located close to Deltaport with connecting access to port terminals across Metro Vancouver.

## **Space Features**

18 dock-level loading doors, 2 dock-level rail loading doors, 1 grade loading door with ramp

28'3" clear height

800 amps, 600 volts, 3-phase electrical service

≣

LED lighting

Ample parking

Rail spur on property