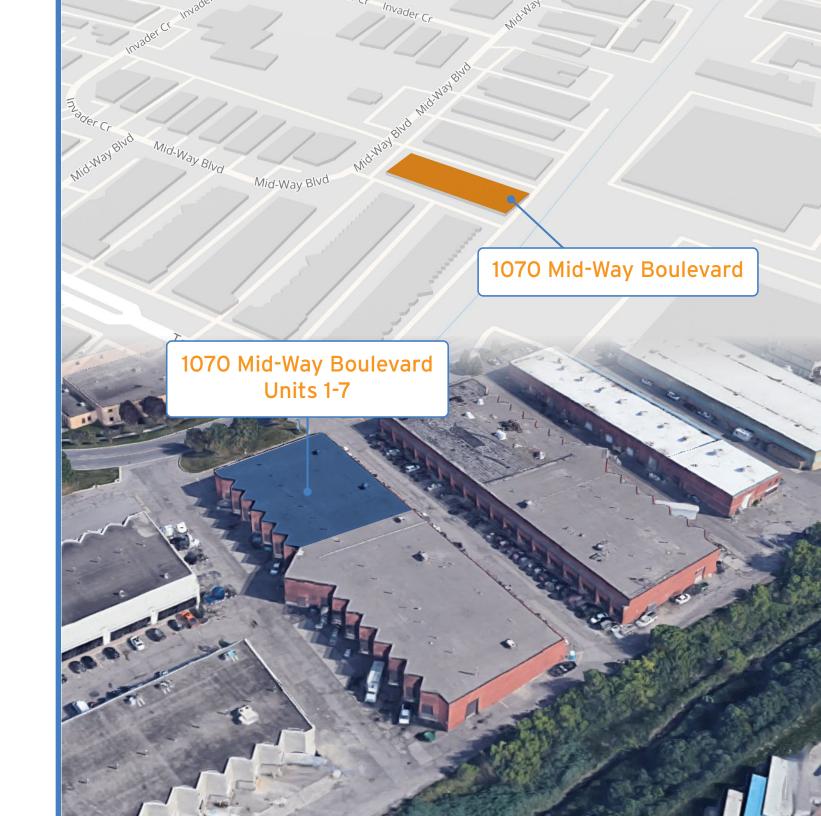

1.3 KM

To Highway 410

9.9 KM

Distance to Toronto Pearson International Airport

35 min

Drive to
Downtown Toronto