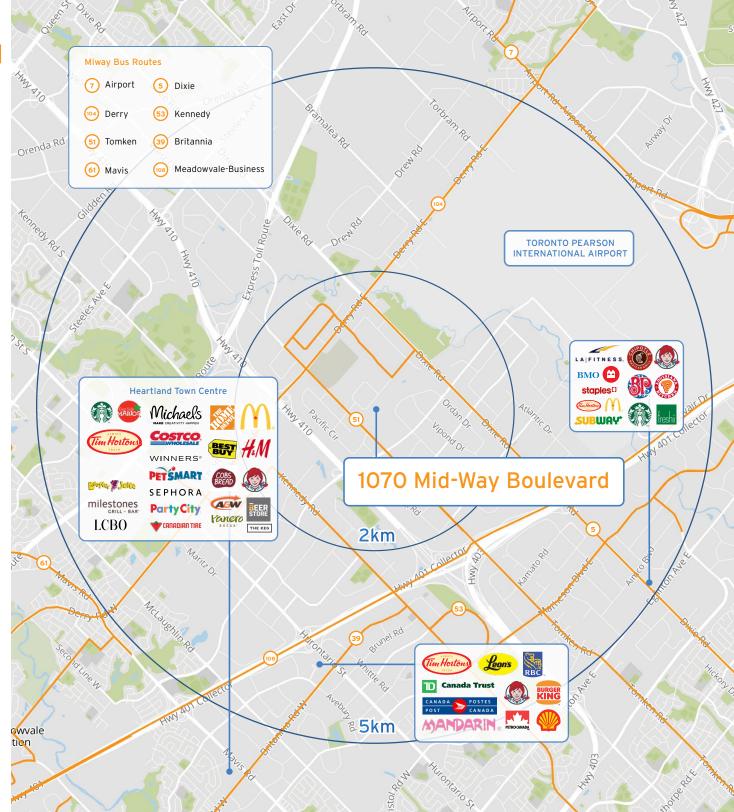

1.3 KM

To Highway 410

9.9 KM

Distance to Toronto Pearson International Airport

35 min

Drive to
Downtown Toronto