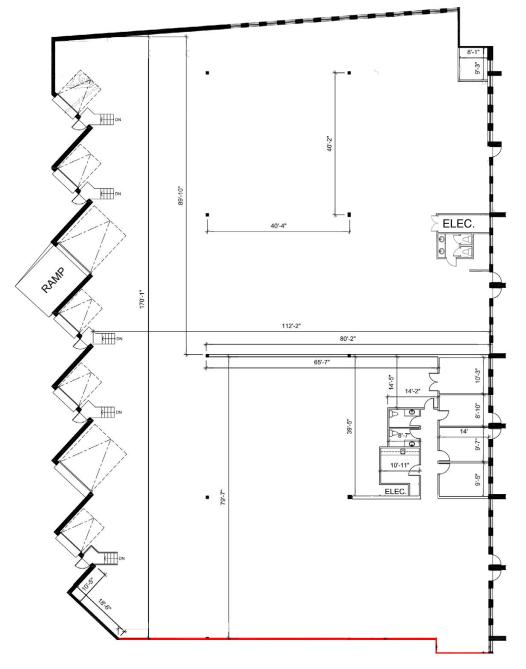

# Units 1-7 Floorplan

Total Area 21,874 sf

Possession Immediate

Office Area **2,187 sf** 

Shipping
6 Truck Level
1 Drive-in

Clear Height 20' 0"

100%

Serviced by Public Transit