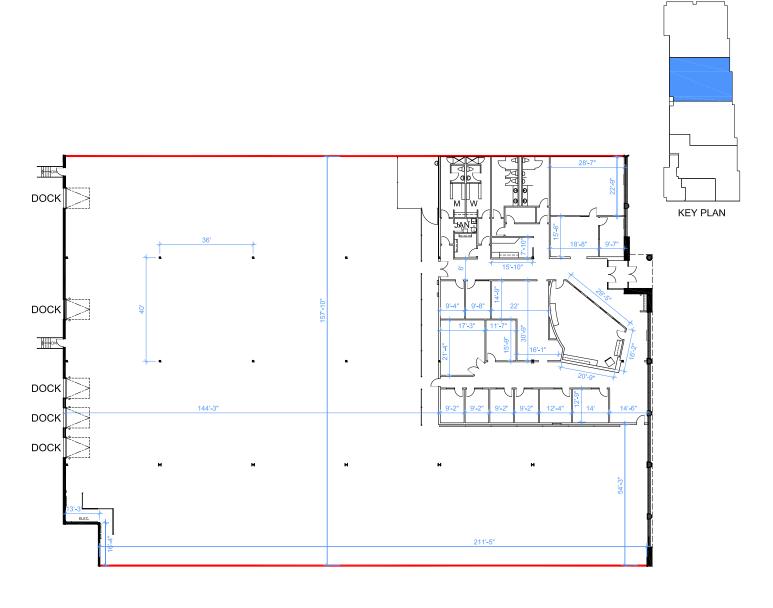

071 SF 27.563 SF



Availability:

March 1, 2021



Asking Net Rent

Contact Listing Agent

T.M.I. (2021) \$4.55 PSF

#### Property Highlights

- Modern precast facility
- E1-19 zoning
- Fully air conditioned 24' clear height warehouse
- T8 lighting with motion sensors in warehouse
- 5 dock doors with levelers easily accommodate 53' trailers
- 400A 600V power
- Well-appointed office area with a good mix of open space and private offices, lunchroom and employee locker rooms with showers.
- Convenient access to Highways 401/427/407
- Proximity to Mississauga Transitway (BRT) Orbitor Station with connectivity to MiWay, TTC and Go bus
- Numerous amenities nearby





Mariano Covello\*\*, Vice President 905.917.2053 • mariano@lennard.com

## 2425 Skymark Avenue

Floor Plan

Unit 3B: 35,634 SF





### **Lennard:**

Mariano Covello\*\*, Vice President 905.917.2053
mariano@lennard.com

201-60 Columbia Way, Markham 905.752.2220 lennard.com