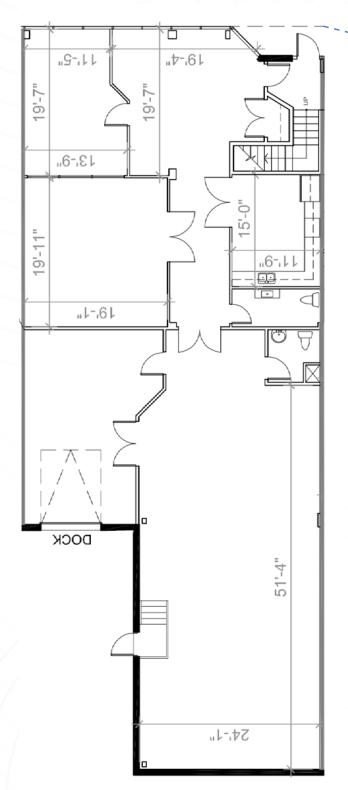

### FLOOR PLAN

| UNIT SIZE       | 5,166 Sq. Ft.<br>3,195 Sq. Ft. Office<br>1,971 Sq. Ft. Industrial |
|-----------------|-------------------------------------------------------------------|
| ASKING<br>RATE  | \$17.95 Per Sq. Ft.                                               |
| ТМІ             | \$8.45 Per Sq. Ft. (2025)                                         |
| CLEAR<br>HEIGHT | 22' (Warehouse)                                                   |
| SHIPPING        | 1 Dock Level Door (8×10)                                          |
| ZONING          | E1-19                                                             |

### FOR LEASE

SECOND FLOOR

**GROUND FLOOR** 