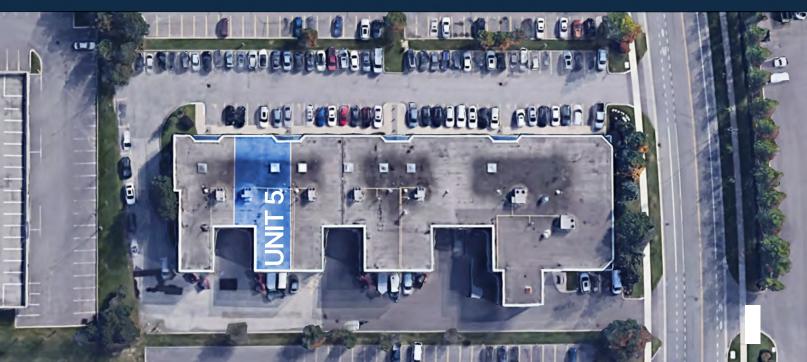

UNIT 5



# 2425 SKYMARK AVE MISSISSAUGA, ON

#### CONTACT

#### **BLAKE FLEET**

Vice President 416 798 6299 blake.fleet@cbre.com

#### **COREY DUNCAN**

Associate Vice President 416 798 6283 corey.duncan@cbre.com



WAR BUCKE



2425 SKYMARK AVE MISSISSAUGA, ON

### **PROPERTY OVERVIEW** UNIT 5

### FLOOR PLAN



| UNIT SIZE       | 5,166 Sq. Ft.<br>3,195 Sq. Ft. Office<br>1,971 Sq. Ft. Industrial |
|-----------------|-------------------------------------------------------------------|
| ASKING<br>RATE  | \$17.95 Per Sq. Ft.                                               |
| ТМІ             | \$8.45 Per Sq. Ft. (2025)                                         |
| CLEAR<br>HEIGHT | 22' (Warehouse)                                                   |
| SHIPPING        | 1 Dock Level Door (8×10)                                          |
| ZONING          | E1-19                                                             |



日

20

Flex Office Industrial Unit

Manufacturing or warehouse distribution use is permitted

Prime location in Airport Corporate Center, within minutes of Highway 401, 427, resta