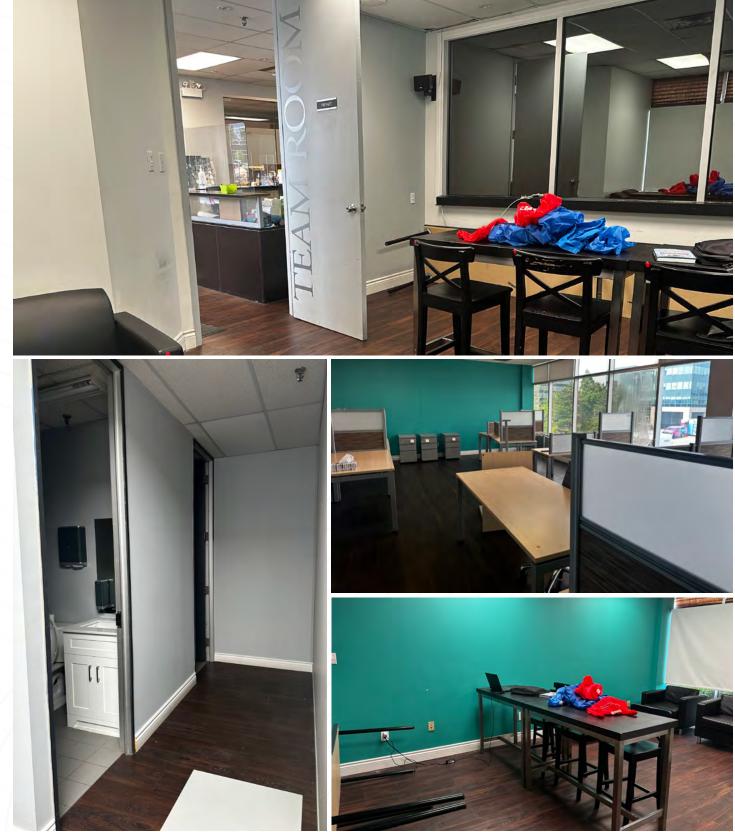

І             | \$8.45 Per Sq. Ft. (2025)                                         |
| CLEAR<br>HEIGHT | 22' (Warehouse)                                                   |
| SHIPPING        | 1 Dock Level Door (8×10)                                          |
| ZONING          | E1-19                                                             |



日

20

Flex Office Industrial Unit

Manufacturing or warehouse distribution use is permitted

Prime location in Airport Corporate Center, within minutes of Highway 401, 427, restaurants, hotels, and amenities

Warehouse has 22' Foot Clear, 1 Truck Level Door with leveler

Office has natural light, open concept floor plan, boardroom, kitchenette and private offices.



### FOR LEASE

SECOND FLOOR



**GROUND FLOOR** 

## **PROPERTY PICTURES**







### FOR LEASE

## **AMENITIES & TRANSIT**

## **PROPERTY ZONING**





### E1-19 PERMITTED USES EMPLOYMENT ZONE

- Medical Office
- Office
- Broadcasting/Communication Facility
- Manufacturing Facility
- Science and Technology Facility
- Warehouse/Distribution Facility
- Medicinal Product Manufacturing Facility
- Plant-Based Manufacturing Facility
- Commercial School
- Financial Institution

PUREINDUSTRIAL.CA CBRE.CA

#### FOR LEASE



 Banguet Hall Conference Centre • Convention Centre Overnight Accommodation Active Recreational Use Entertainment Establishment Recreational Establishment • University/College • Veterinary Clinic

### UNIT 5

# 2425 SKYMARK AVE MISSISSAUGA, ON



Pure Industrial is one of Canada's leading providers of industrial real estate. With offices in Toronto, Mont