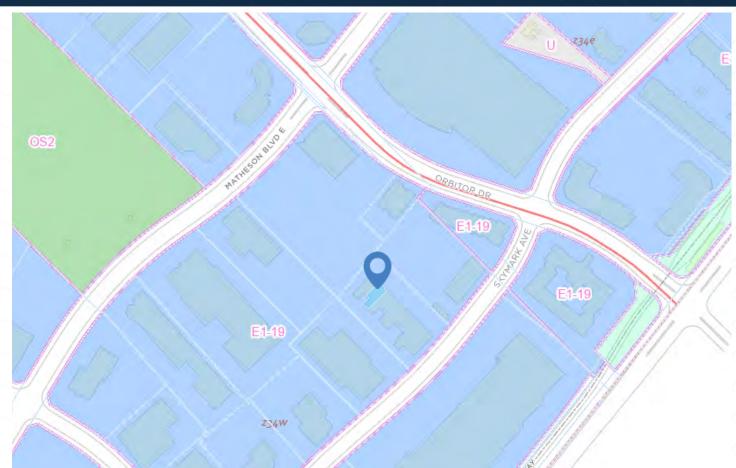

## **PROPERTY ZONING**

### E1-19 PERMITTED USES EMPLOYMENT ZONE

- Medical Office
- Office
- Broadcasting/Communication Facility
- Manufacturing Facility
- Science and Technology Facility
- Warehouse/Distribution Facility
- Medicinal Product Manufacturing Facility
- Plant-Based Manufacturing Facility
- Commercial School
- Financial Institution