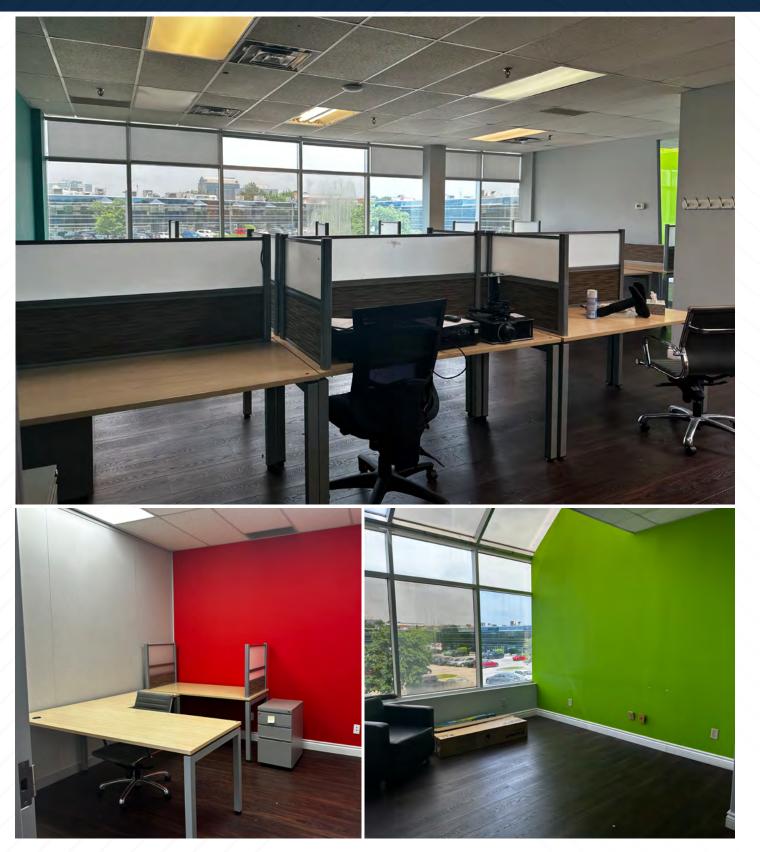

## **PROPERTY PICTURES**

Warehouse has 22' Foot Clear, 1 Truck Level Door with leveler

Office has natural light, open concept floor plan, boardroom, kitchenette and private offices.