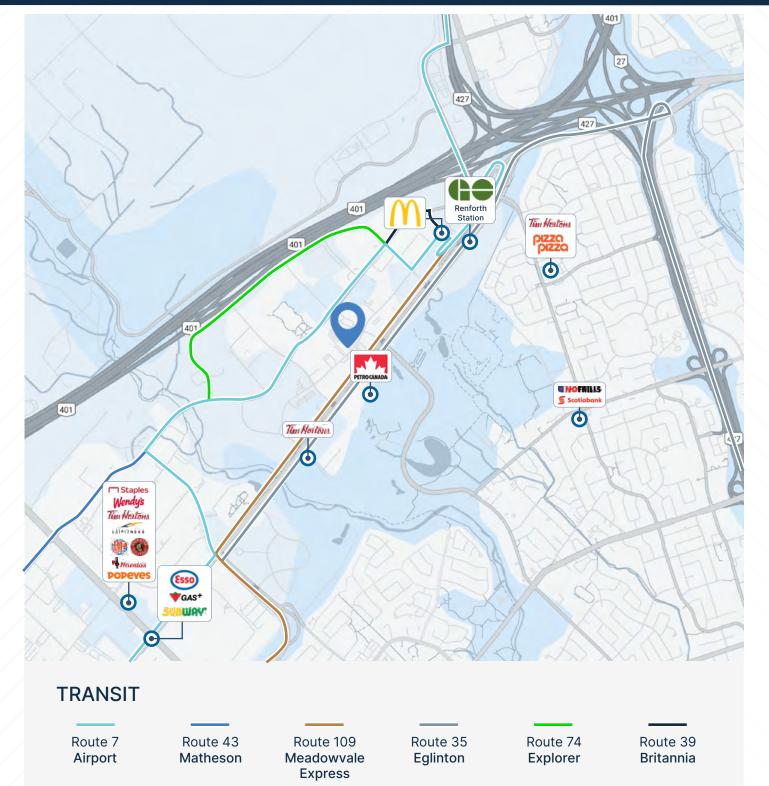

|
| CLEAR<br>HEIGHT | 22' (Warehouse)                                                   |
| SHIPPING        | 1 Dock Level Door (8×10)                                          |
| ZONING          | E1-19                                                             |



日

20

Flex Office Industrial Unit

Manufacturing or warehouse distribution use is permitted

Prime location in Airport Corporate Center, within minutes of Highway 401, 427, restaurants, hotels, and amenities

Warehouse has 22' Foot Clear, 1 Truck Level Door with leveler

Office has natural light, open concept floor plan, boardroom, kitchenette and private offices.



### FOR LEASE

SECOND FLOOR



**GROUND FLOOR** 

## **PROPERTY PICTURES**







### FOR LEASE

## **AMENITIES & TRANSIT**

## **PROPERTY ZONING**





### E1-19 PERMITTED USES EMPLOYMENT ZONE

- Medical Office
- Office
- Broadcasting/Communication Facility
- Manufacturing Facility
- Science and Technology Facility
- Warehouse/Distribution Facility
- Medicinal Product Manufacturing Facility
- Plant-Based Manufacturing Facility
- Commercial School
- Financial Institution

PUREINDUSTRIAL.CA CBRE.CA

#### FOR LEASE



 Banguet Hall Conference Centre • Convention Centre Overnight Accommodation Active Recreational Use Entertainment Establishment Recreational Establishment • University/College • Veterinary Clinic

### UNIT 5

# 2425 SKYMARK AVE MISSISSAUGA, ON



Pure Industrial is one of Canada's leading providers of industrial real estate. With offices in Toronto, Montreal, Quebec City, and Vancouver and top tier properties across the cou