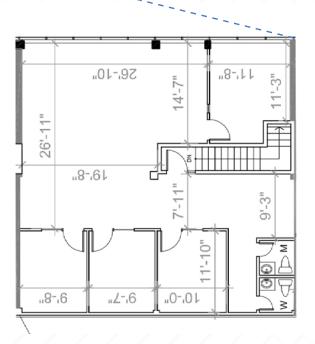

### FLOOR PLAN

| UNIT SIZE       | 5,166 Sq. Ft.<br>3,195 Sq. Ft. Office<br>1,971 Sq. Ft. Industrial |
|-----------------|-------------------------------------------------------------------|
| ASKING<br>RATE  | \$17.95 Per Sq. Ft.                                               |
| ТМІ             | \$8.45 Per Sq. Ft. (2025)                                         |
| CLEAR<br>HEIGHT | 22' (Warehouse)                                                   |
| SHIPPING        | 1 Dock Level Door (8×10)                                          |
| ZONING          | E1-19                                                             |

### FOR LEASE

SECOND FLOOR

**GROUND FLOOR** 