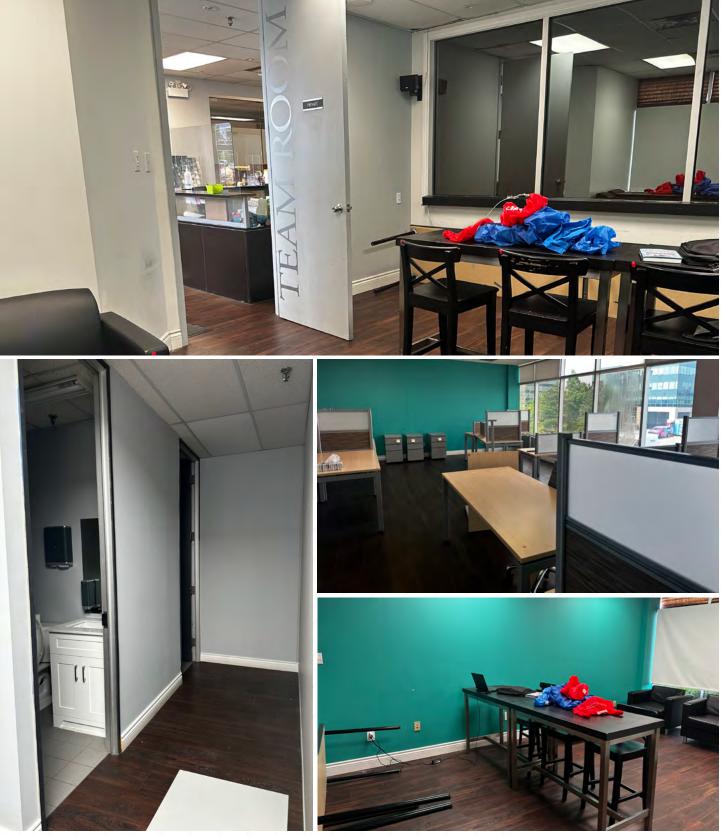

| \$8.45 Per Sq. Ft. (2025)                                         |
| CLEAR<br>HEIGHT | 22' (Warehouse)                                                   |
| SHIPPING        | 1 Dock Level Door (8×10)                                          |
| ZONING          | E1-19                                                             |



日

20

Flex Office Industrial Unit

Manufacturing or warehouse distribution use is permitted

Prime location in Airport Corporate Center, within minutes of Highway 401, 427, restaurants, hotels, and amenities

Warehouse has 22' Foot Clear, 1 Truck Level Door with leveler

Office has natural light, open concept floor plan, boardroom, kitchenette and private offices.



### FOR LEASE

SECOND FLOOR



**GROUND FLOOR** 

## **PROPERTY PICTURES**







### FOR LEASE

## **AMENITIES & TRANSIT**

## **PROPERTY ZONING**





### E1-19 PERMITTED USES EMPLOYMENT ZONE

- Medical Office
- Office
- Broadcasting/Communication Facility
- Manufacturing Facility
- Science and Technology Facility
- Warehouse/Distribution Facility
- Medicinal Product Manufacturing Facility
- Plant-Based Manufacturing Facility
- Commercial School
- Financial Institution

PUREINDUSTRIAL.CA CBRE.CA

#### FOR LEASE



 Banguet Hall Conference Centre • Convention Centre Overnight Accommodation Active Recreational Use Entertainment Establishment Recreational Establishment • University/College • Veterinary Clinic

### UNIT 5

# 2425 SKYMARK AVE MISSISSAUGA, ON



Pure Industrial is one of Canada's leading providers of industrial real estate. With offices in Toronto, Montre