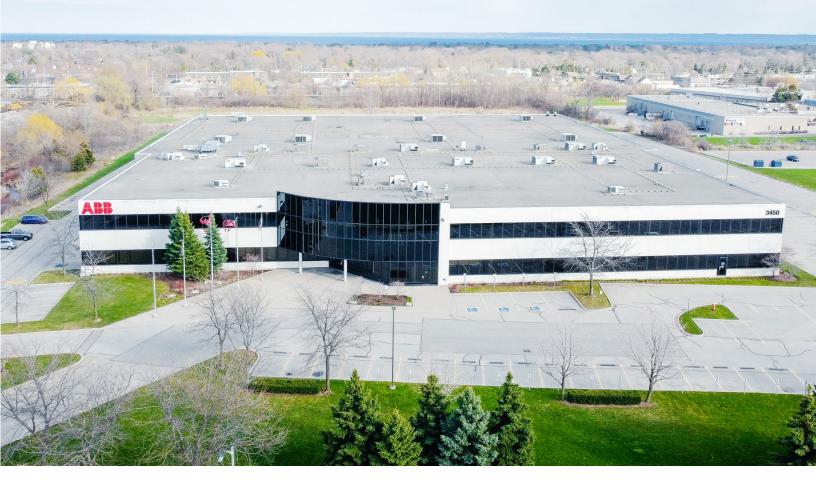

## **3450 HARVESTER ROAD**

**Burlington, ON** 

Multiple configurations up to 61,475 sf

## **3450 HARVESTER ROAD**Burlington, ON

Turnkey office space built out with meeting rooms, kitchenette, ensuite washrooms, private offices, open work area and lots of natural light

Abundance of parking

Building signage available

Ability to lease warehouse and manufacturing space with truck level and drive-in shipping

Located near the intersection of QEW and Walkers Line

Proximity to a wide selection of amenties, Appleby and Burlington GO Train Station