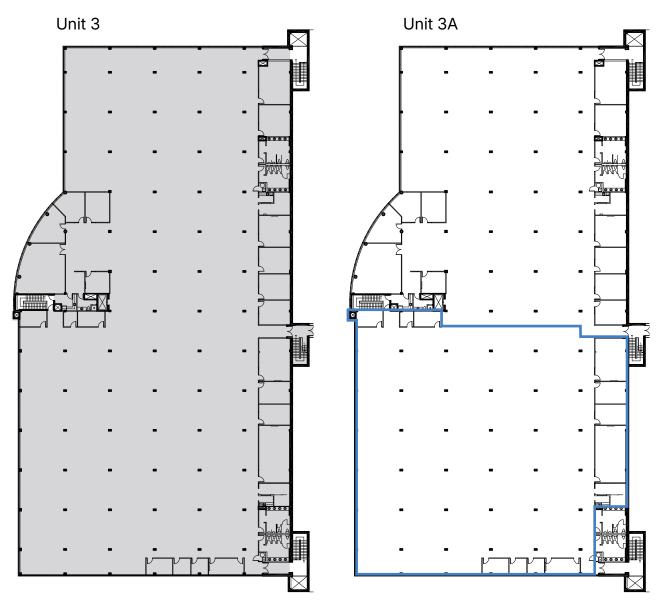

## **FLOOR PLANS**

# Unit 2 14,419 sf Unit 3 47,056 sf Unit 3A 23,130 sf + Unit 2 + 3 61,472 sf

#### SECOND FLOOR

3450 HARVESTER ROAD, BURLINGTON