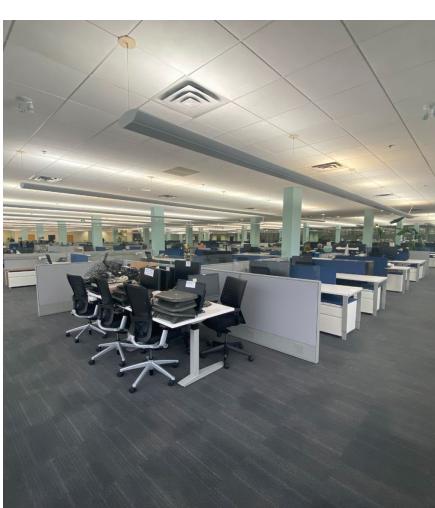

## **3450 HARVESTER ROAD**Burlington, ON

Turnkey office space built out with meeting rooms, kitchenette, ensuite washrooms, private offices, open work area and lots of natural light

Abundance of parking