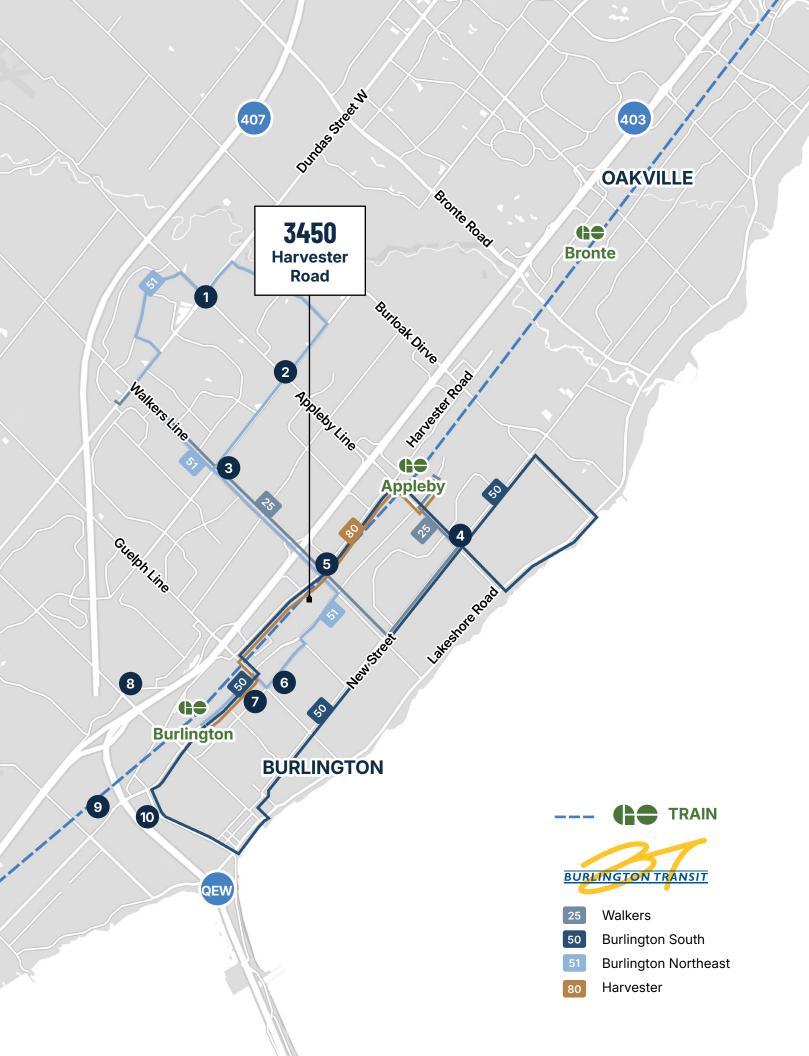

Building signage available

Ability to lease warehouse and manufacturing space with truck level and drive-in shipping

Located near the intersection of QEW and Walkers Line

Proximity to a wide selection of amenties, Appleby and Burlington GO Train Station

## **AMENITIES + TRANSIT**

SmartCentres Burlington North Appleby Crossing

Walmart Winners/Homesense
Burrito Boyz Goodlife
Boston Pizza RBC

Petro Starbucks Fortinos Chick-fil-A

Tim Hortons LCBO
Popeyes Metro
Starbucks TD
Movati McDonald's

#### **DRIVE TIMES**

**3 MINS | 2.8 KM** Highway 403

4 MINS | 1.8 KM Appleby Go Station 39 MINS | 50 KM Downtown Toronto