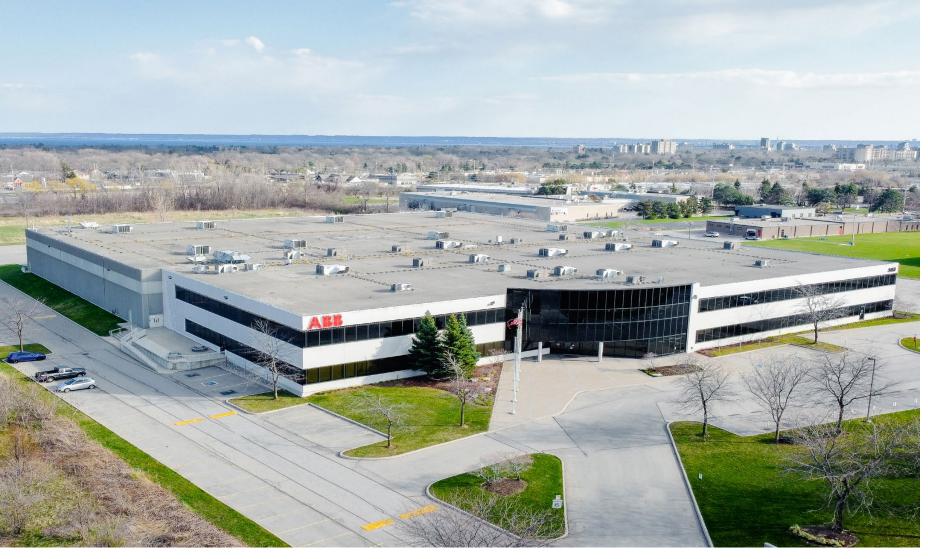

## **3450 HARVESTER ROAD**

**Burlington, ON** 

Multiple configurations up to 61,475 sf

## **3450 HARVESTER ROAD**Burlington, ON

Turnkey office space built out with meeting rooms, kitchenette, ensuite washrooms, private offices, open work area and lots of natural light

Abundance of parking

Building signage available

Ability to lease warehouse and manufacturing space with truck level and drive-in shipping

Located near the intersection of QEW and Walkers Line

Proximity to a wide selection of amenties, Appleby and Burlington GO Train Station