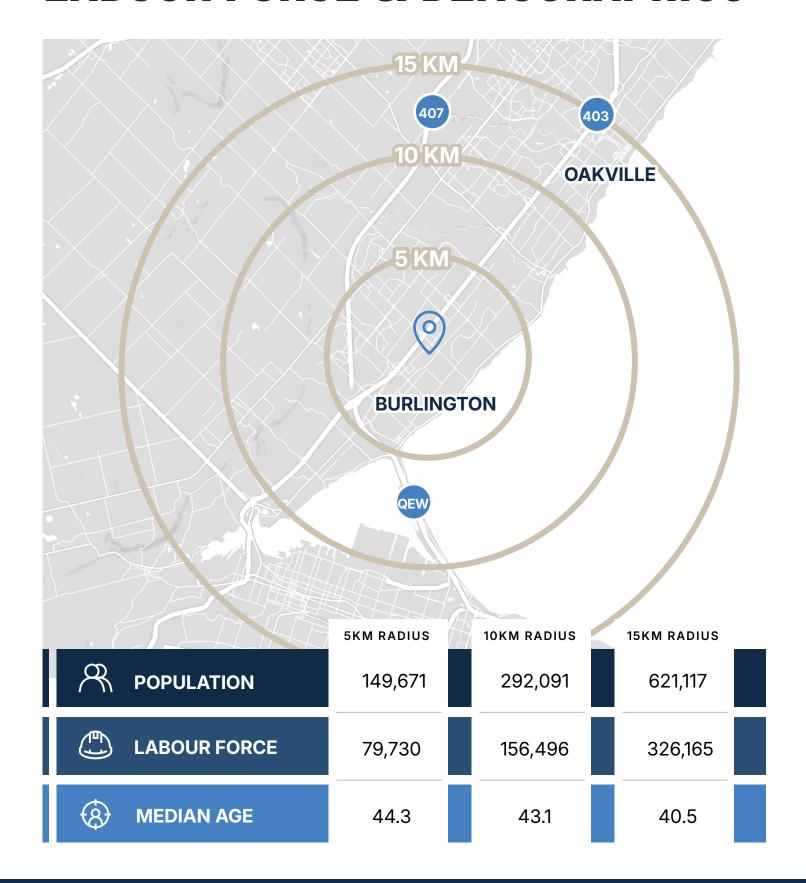

## LABOUR FORCE & DEMOGRAPHICS

"Here in Burlington, you'll find a City Hall that's rolling out the red carpet for new and growing businesses by providing strategic insights, assessing your business plan, and introducing you to industry leaders and potential investment partners. The City of Burlington foster's a diverse economy with a focus on knowledge-based, technology intensive industries."

**105,761** Labour Force

63%

Participation Rate

#### **Robust Workforce -**

As part of Halton region, businesses has access to a labour pool of **4.5 million** people within commuting distance.

**TechPlace** - the city's innovation centre, provides services and mentorship to new and developing technology companies.