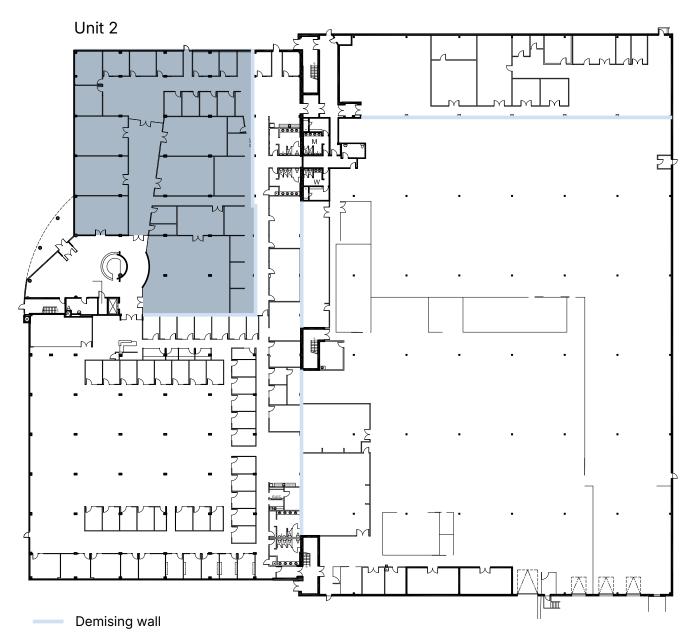

## **FLOOR PLANS**

# Unit 2 14,419 sf Unit 3 47,056 sf Unit 3A 23,130 sf + Unit 2 + 3 61,472 sf

#### GROUND FLOOR