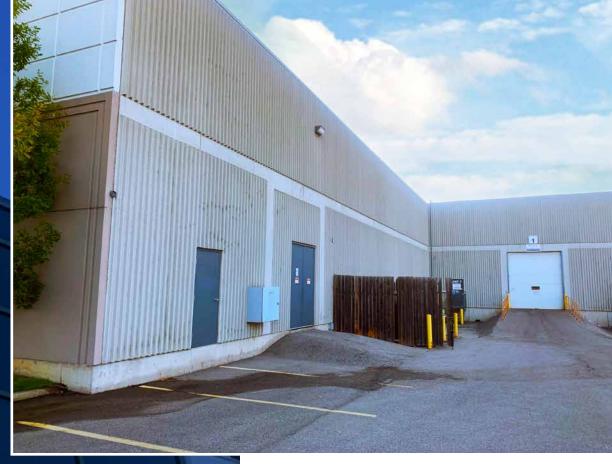

Exterior Photos

Interior Photos

Pure Industrial ("Pure") is one of Canada's leading providers of industrial real estate. Headquartered in Toronto, with offices in Montreal, Quebec City, and Vancouver, Pure owns and operates a 42+ million square foot portfolio of high-quality and well-located assets, ranging from small warehouses to large industrial developments.