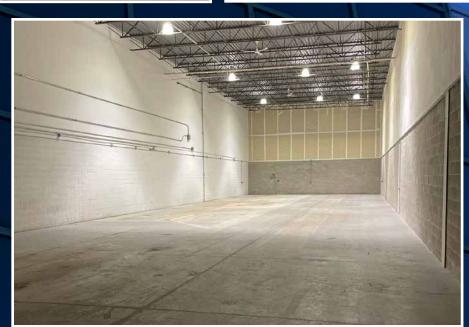

Exterior Photos

Interior Photos

Pure Industrial ("Pure") is one of Canada's leading providers of industrial real estate. Headquartered in Toronto, with offices in Montreal, Quebec City, and Vancouver, Pure owns and operates a 42+ million square foot portfolio of high-quality and well-located assets, ranging from small warehouses to large industrial developments.