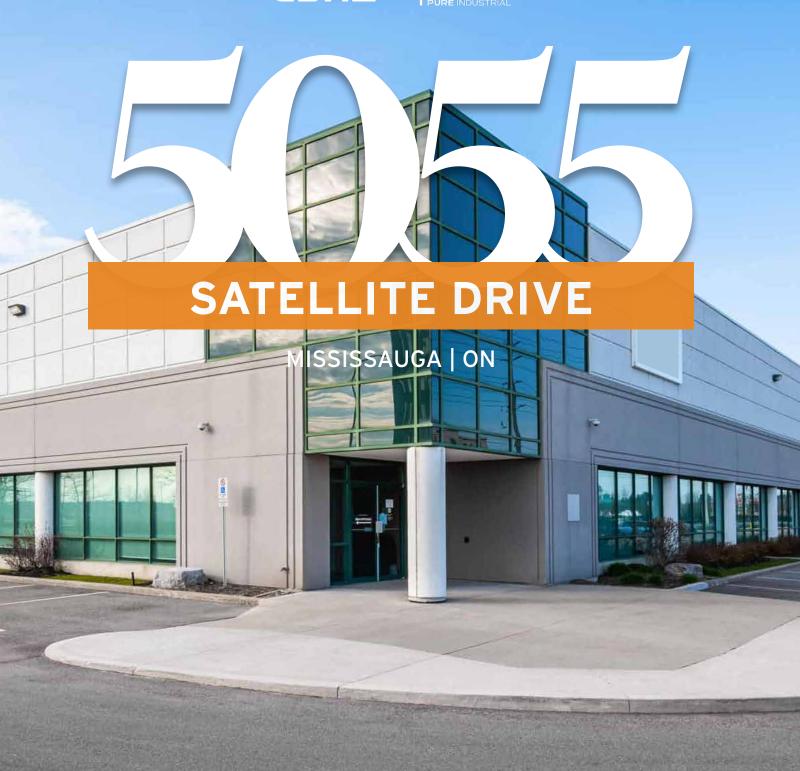

UP TO ±23,000 SQ. FT. OF SPACIOUS FLEX OFFICE / WAREHOUSE SPACE FOR LEASE

# **Toronto** Pearson International Airport **5055 Satellite Drive** Mississauga, ON Bristo/Rd&