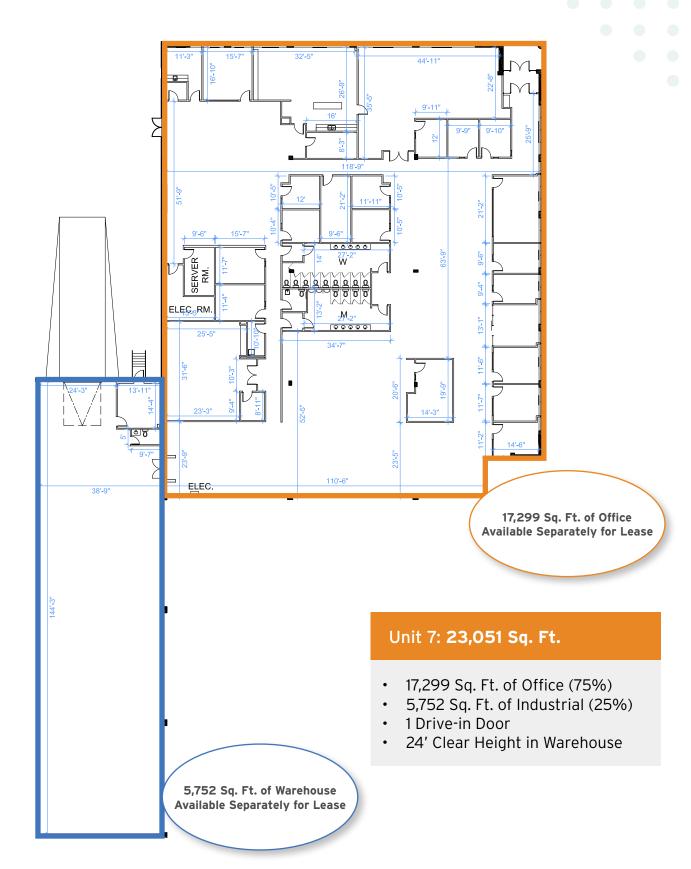

# Availability Details

TOTAL SIZE

Unit 7: 23,051 Sq. Ft.

» Office: 17,299 Sq. Ft. - Available Separately For Lease

» Warehouse: 5,752 Sq. Ft. - Available Separately For Lease

ZONING

Flex Office/ Warehouse

**RENTAL RATES** 

# Floor Plan

FLEX OFFICE/WAREHOUSE