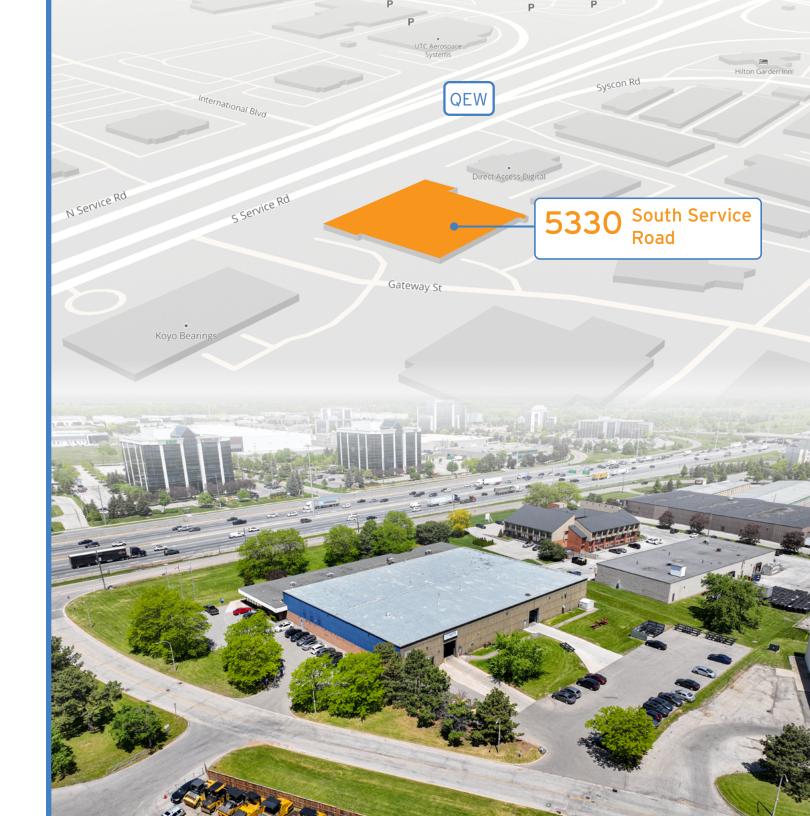

# **BUILDING DESCRIPTION**

Freestanding, single-tenant industrial building situated on a 3.29 acre lot (32% site coverage) which provides the potential for building expansion

East Burlington location, with excellent exposure and access to the Q.E.W. Highway

Three minute drive to RioCan Centre Burloak offers convenient access to various retail amenities

Professionally owned and managed

Burlington Transit bus stop easily accessible on Harvester Road; and 15-minute walk to Appleby GO Station

# Burlington, ON

Floorplan 46,125 sf

Industrial Area 36,148 sf (78%)

Office Area 9,977 sf (22%)

1.4 KM

distance to QEW/ Burloak Drive interchange

3 min

drive to retail amenities located at RioCan Centre Burloak

15 min

walk to Appleby GO Station

15 min

drive to 407/Appleby Line interchange