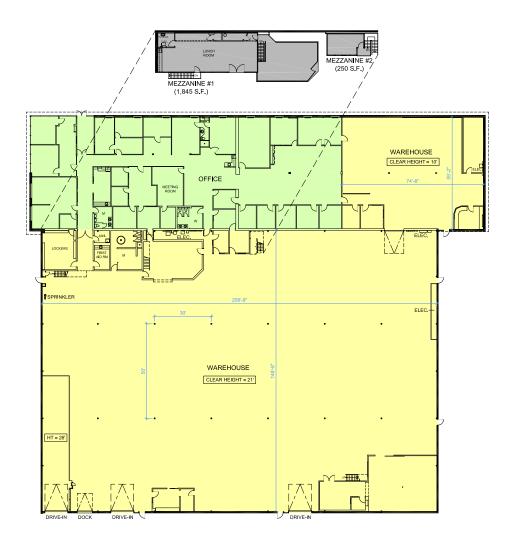

#### **PROPERTY DETAILS**

46,125 sf

36,148 sf (78%)

1 Truck level 2 Drive-in 1 Interior loading bay

\$16.25 psf net

23' 0"

9,977 sf (22%)

600 Amps

# Burlington, ON

Floorplan 46,125 sf

Industrial Area 36,148 sf (78%)

Office Area 9,977 sf (22%)

1.4 KM

distance to QEW/ Burloak Drive interchange

3 min

drive to retail amenities located at RioCan Centre Burloak