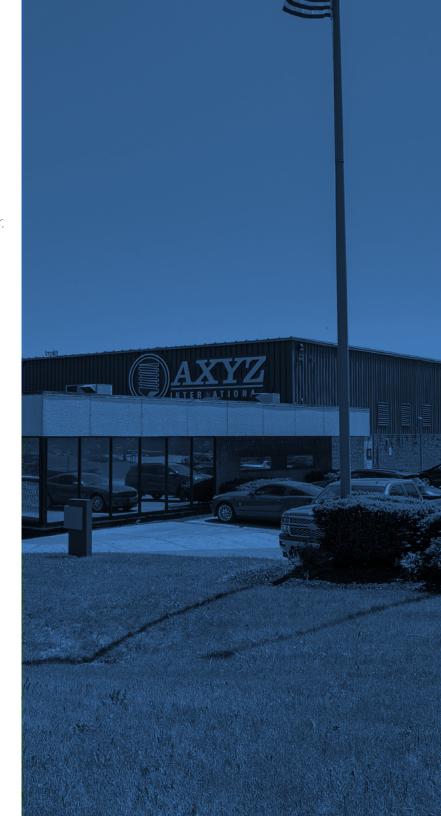

# **BUILDING DESCRIPTION**

Freestanding, single-tenant industrial building situated on a 3.29 acre lot (32% site coverage) which provides the potential for building expansion

East Burlington location, with excellent exposure and access to the Q.E.W. Highway

#### FREESTANDING INDUSTRIAL FOR SALE

# **SOUTH SERVICE ROAD**Burlington, ON