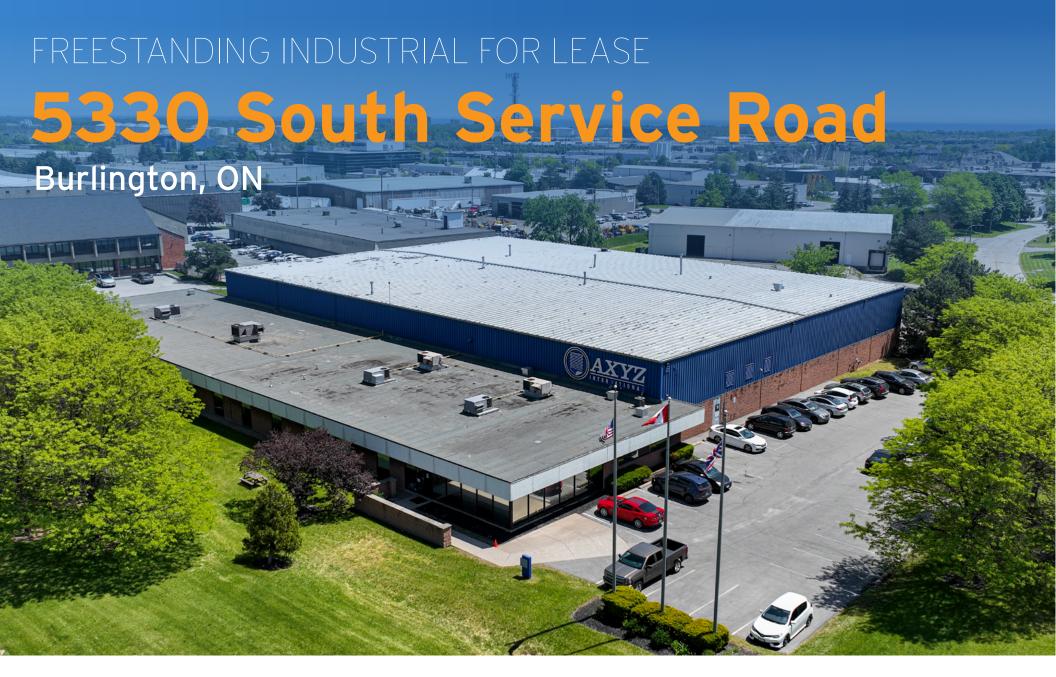

#### **PROPERTY DETAILS**

46,125 sf

36,148 sf (78%)

1 Truck level 2 Drive-in 1 Interior loading bay

\$16.25 psf net

23' 0"

9,977 sf (22%)

600 Amps

# Burlington, ON

Floorplan 46,125 sf

Industrial Area 36,148 sf (78%)

Office Area 9,977 sf (22%)

1.4 KM

distance to QEW/ Burloak Drive interchange

3 min

drive to retail amenities located at RioCan Centre Burloak