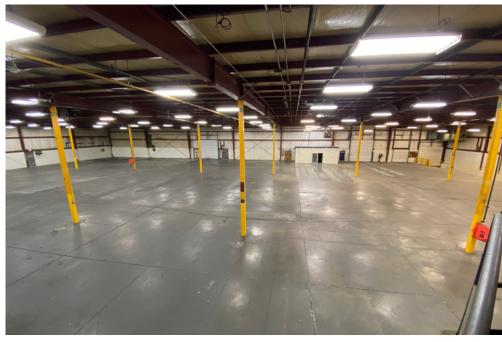

# **BUILDING DESCRIPTION**

Freestanding, single-tenant industrial building situated on a 3.29 acre lot (32% site coverage) which provides the potential for building expansion

East Burlington location, with excellent exposure and access to the Q.E.W. Highway

#### **PROPERTY DETAILS**

46,125 sf

36,148 sf (78%)

1 Truck level 2 Drive-in 1 Interior loading bay

\$16.25 psf net

23' 0"

9,977 sf (22%)

600 Amps

# Burlington, ON

Floorplan 46,125 sf

Industrial Area 36,148 sf (78%)

Office Area 9,977 sf (22%)

1.4 KM

distance to QEW/ Burloak Drive interchange

3 min

drive to retail amenities located at RioCan Centre Burloak