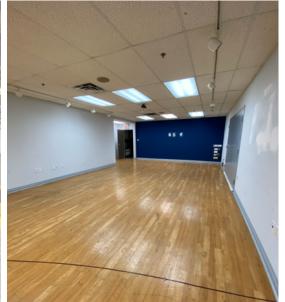

#### **PROPERTY DETAILS**

46,125 sf

36,148 sf (78%)

1 Truck level 2 Drive-in 1 Interior loading bay

\$16.25 psf net

23' 0"

9,977 sf (22%)

600 Amps

# Burlington, ON

Floorplan 46,125 sf

Industrial Area 36,148 sf (78%)

Office Area 9,977 sf (22%)

1.4 KM

distance to QEW/ Burloak Drive interchange

3 min

drive to retail amenities located at RioCan Centre Burloak