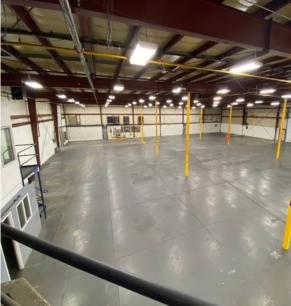

# **BUILDING DESCRIPTION**

Freestanding, single-tenant industrial building situated on a 3.29 acre lot (32% site coverage) which provides the potential for building expansion

East Burlington location, with excellent exposure and access to the Q.E.W. Highway

#### **PROPERTY DETAILS**

46,125 sf

36,148 sf (78%)

1 Truck level 2 Drive-in 1 Interior loading bay

\$16.25 psf net

23' 0"

9,977 sf (22%)

600 Amps

# Burlington, ON

Floorplan 46,125 sf

Industrial Area 36,148 sf (78%)

Office Area 9,977 sf (22%)

1.4 KM

distance to QEW/ Burloak Drive interchange

3 min

drive to retail amenities located at RioCan Centre Burloak