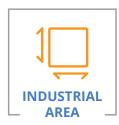

#### **PROPERTY DETAILS**

46,125 sf

36,148 sf (78%)

1 Truck level 2 Drive-in 1 Interior loading bay

\$16.25 psf net

23' 0"

9,977 sf (22%)

600 Amps