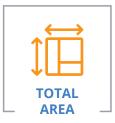

#### **PROPERTY DETAILS**

46,125 sf

36,148 sf (78%)

1 Truck level 2 Drive-in 1 Interior loading bay

\$16.25 psf net

23' 0"

9,977 sf (22%)

600 Amps

# Burlington, ON

Floorplan 46,125 sf

Industrial Area 36,148 sf (78%)

Office Area 9,977 sf (22%)

1.4 KM

distance to QEW/ Burloak Drive interchange

3 min

drive to retail amenities located at RioCan Centre Burloak