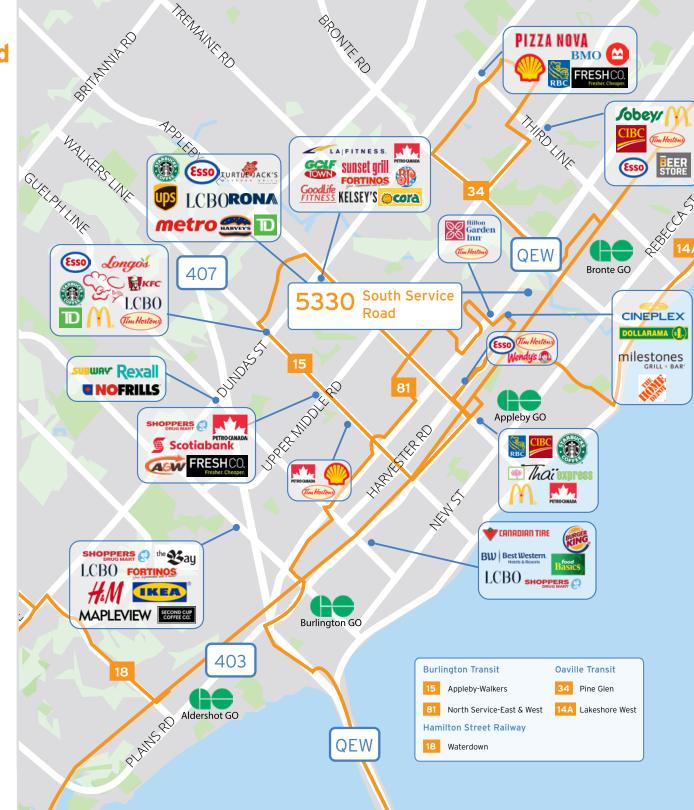

# **BUILDING DESCRIPTION**

Freestanding, single-tenant industrial building situated on a 3.29 acre lot (32% site coverage) which provides the potential for building expansion

East Burlington location, with excellent exposure and access to the Q.E.W. Highway

Three minute drive to RioCan Centre Burloak offers convenient access to various retail amenities

Professionally owned and managed

Burlington Transit bus stop easily accessible on Harvester Road; and 15-minute walk to Appleby GO Station

# Burlington, ON

Floorplan 46,125 sf

Industrial Area 36,148 sf (78%)

Office Area 9,977 sf (22%)

1.4 KM

distance to QEW/ Burloak Drive interchange

3 min

drive to retail amenities located at RioCan Centre Burloak

15 min

walk to Appleby GO Station

15 min

drive to 407/Appleby Line interchange