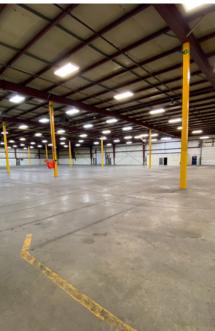

# **BUILDING DESCRIPTION**

Freestanding, single-tenant industrial building situated on a 3.29 acre lot (32% site coverage) which provides the potential for building expansion

East Burlington location, with excellent exposure and access to the Q.E.W. Highway

#### **PROPERTY DETAILS**

46,125 sf

36,148 sf (78%)

1 Truck level 2 Drive-in 1 Interior loading bay

\$16.25 psf net

23' 0"

9,977 sf (22%)

600 Amps

# Burlington, ON

Floorplan 46,125 sf

Industrial Area 36,148 sf (78%)

Office Area 9,977 sf (22%)

1.4 KM

distance to QEW/ Burloak Drive interchange

3 min

drive to retail amenities located at RioCan Centre Burloak