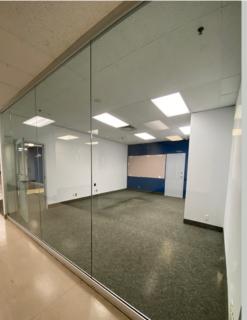

#### **PROPERTY DETAILS**

46,125 sf

36,148 sf (78%)

1 Truck level 2 Drive-in 1 Interior loading bay

\$16.25 psf net

23' 0"

9,977 sf (22%)

600 Amps

# Burlington, ON

Floorplan 46,125 sf

Industrial Area 36,148 sf (78%)

Office Area 9,977 sf (22%)

1.4 KM

distance to QEW/ Burloak Drive interchange

3 min

drive to retail amenities located at RioCan Centre Burloak