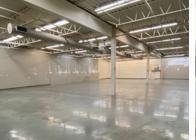

# **BUILDING DESCRIPTION**

Freestanding, single-tenant industrial building situated on a 3.29 acre lot (32% site coverage) which provides the potential for building expansion

East Burlington location, with excellent exposure and access to the Q.E.W. Highway

#### **PROPERTY DETAILS**

46,125 sf

36,148 sf (78%)

1 Truck level 2 Drive-in 1 Interior loading bay

\$16.25 psf net

23' 0"

9,977 sf (22%)

600 Amps

# Burlington, ON

Floorplan 46,125 sf

Industrial Area 36,148 sf (78%)

Office Area 9,977 sf (22%)

1.4 KM

distance to QEW/ Burloak Drive interchange

3 min

drive to retail amenities located at RioCan Centre Burloak