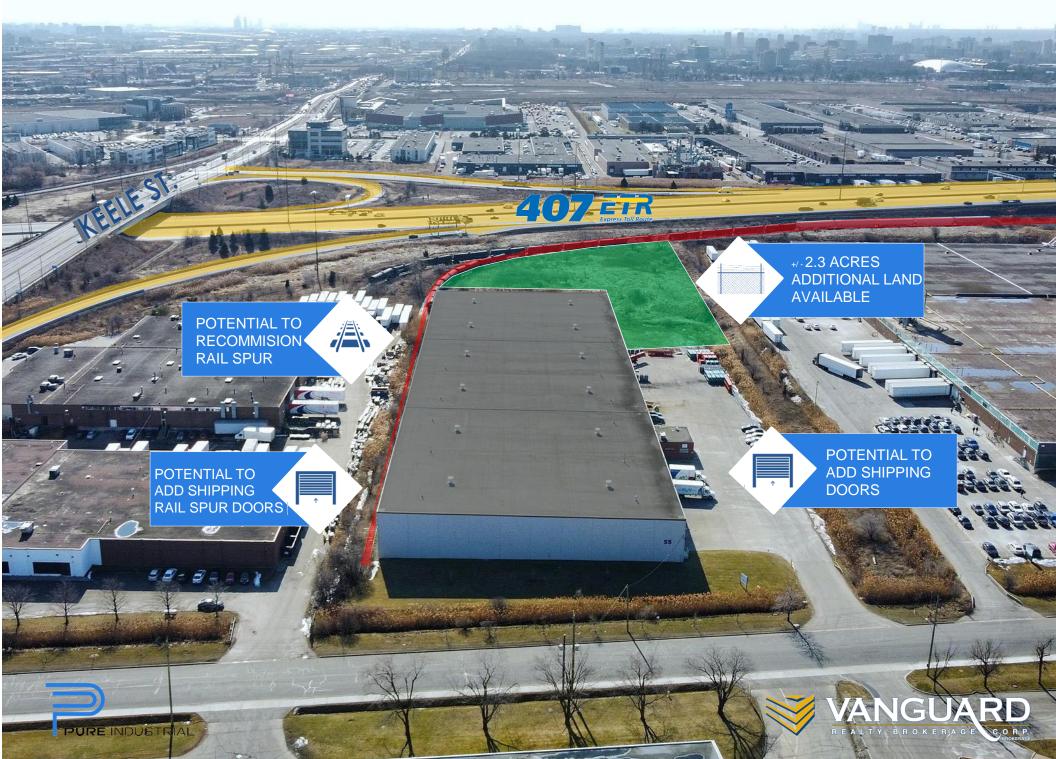

## **FLOORPLAN** PURE INDUSTRIAL ELEC-LADDER BLOCKED BLOCKED ELEC BLOCKED BLOCKED OFFICE 2 BLOCKED SPRINKLER 3 BLOCKED BLOCKED BLOCKED BLOCKED BLOCKED LADDER OFFICE 1 BLOCKED BLOCKED LADDER BLOCKED LADDER BLOCKED SPRINKLER BLOCKED BLOCKED BLOCKED SPRINKLER 2 DRIVE-IN DOCK BLOCKED WAREHOUSE CLEAR HEIGHT = 26° DOCK LADDER DOCK ELEC BLOCKED BLOCKED BLOCKED LADDER DOCK BLOCKED BLOCKED BLOCKED SPRINKLER BLOCKED BLOCKED BLOCKED BLOCKED BLOCKED LADDER BLOCKED

## UNIONVILLE PATTERSON PURPLEVILLE YONGEHURST SOUTH BUTTONVILLE **PROPERTYLOCATION** CARRVILLE BAYVIEW GLEN RICHVALE THORNHILL DRIVE TIMES VELLORE LANGSTAFF GERMAN MILLS BEVERLEY GLEN THORNHILL BRIMLEY FOREST STEELES 400 HILLCRES VILLAGE PINE GROVE L'AMOREAUX NEWTONBROOK EAST AGINCOURT NEWTONBROOK TAM O'SHANTER SCARBOROUGH CITY CENTRE WO