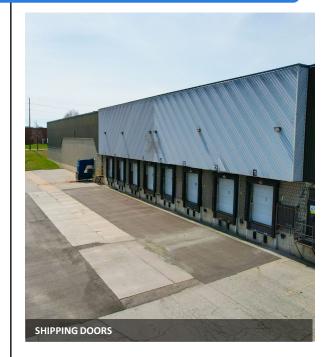

#### **PROPERTY DETAILS:**

| TOTAL SIZE               | 127,304 Sq. Ft.      |
|--------------------------|----------------------|
| WAREHOUSE                | 123,253 Sq. Ft.      |
| OFFICE                   | 4,051 Sq. Ft.        |
| SHIPPING                 | 8x Truck Level Doors |
| BAY SIZE                 | 50' X 30'            |
| CLEAR HEIGHT             | 27′ 3″               |
| POWER                    | 400 Amps             |
| LIGHTING                 | T5                   |
| ZONING                   | M3A-156 - Industrial |
|                          | WISA 150 Madstrial   |
| AVAILABILITY             | Immediate            |
| AVAILABILITY ASKING RATE |                      |
|                          | Immediate            |