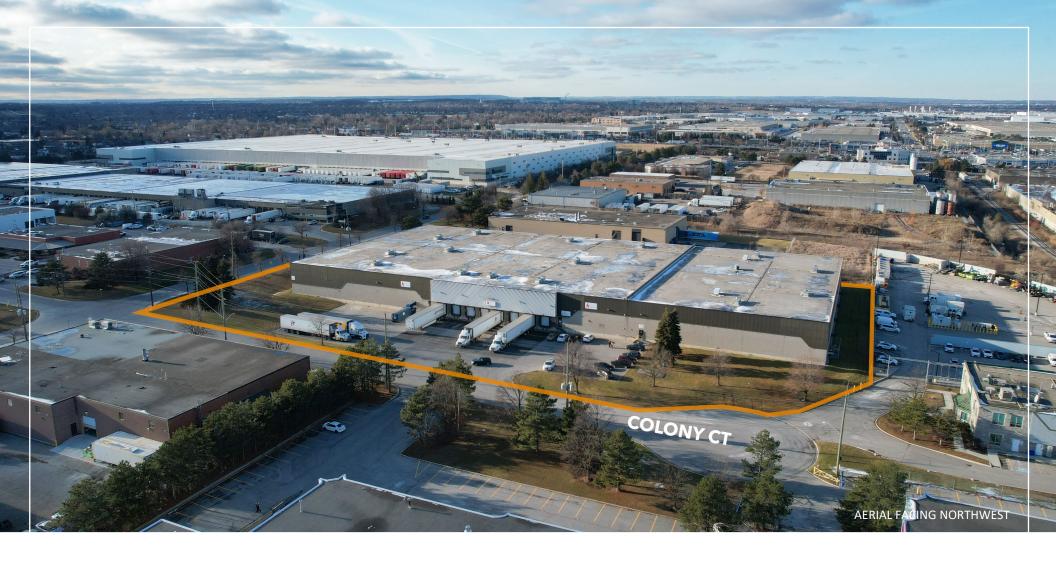

# **2 COLONY COURT, BRAMPTON**

127,304 SQ. FT. | FREESTANDING INDUSTRIAL FACILITY

Luis Almeida, SIOR

Executive Vice President, Partner Sales Representative 416.628.8559 lalmeida@lee-associates.com

Mark Cascagnette, SIOR

# THE OFFERING

Lee & Associates Commercial Real Estate Inc. is pleased to present 2 Colony Court (the "Property") for lease in Brampton's robust industrial node. This freestanding industrial warehouse is a testament to strategic design and accessibility. The Property features a robust concrete shipping apron, providing a generous 125' of shipping depth. Its prime location provides immediate access to major highways, including 410, 407, 427, and 401, facilitating efficient transportation and distribution. The warehouse itself is thoughtfully laid out, emphasizing efficiency with minimal office space, creating a seamless blend of functionality and practicality. This property stands as an attractive option for businesses seeking a well-located and well-designed industrial space within Brampton's thriving economic landscape.