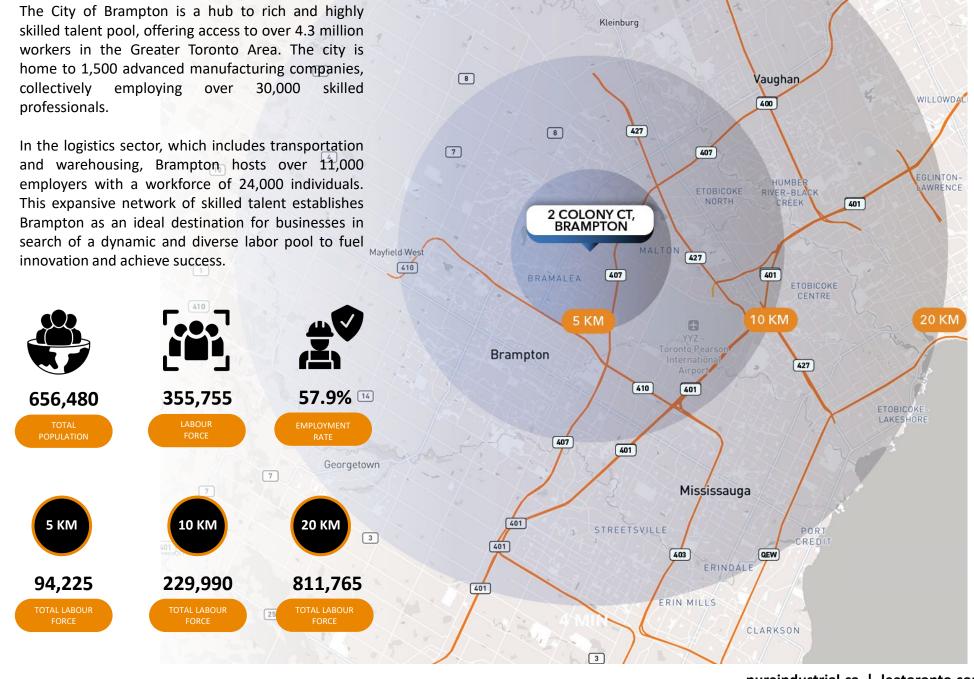

DETAILS:**

| TOTAL SIZE               | 127,304 Sq. Ft.      |
|--------------------------|----------------------|
| WAREHOUSE                | 123,253 Sq. Ft.      |
| OFFICE                   | 4,051 Sq. Ft.        |
| SHIPPING                 | 8x Truck Level Doors |
| BAY SIZE                 | 50' X 30'            |
| CLEAR HEIGHT             | 27′ 3″               |
| POWER                    | 400 Amps             |
| LIGHTING                 | T5                   |
| ZONING                   | M3A-156 - Industrial |
|                          | WISA 150 Madstrial   |
| AVAILABILITY             | Immediate            |
| AVAILABILITY ASKING RATE |                      |
|                          | Immediate            |



# PROPERTY IMAGES









# **LABOUR & DEMOGRAPHICS**



Bolton

### **LEASING TEAM**



Pure Industrial is one of Canada's leading providers of industrial real estate. Headquartered in Toronto, with offices in Montreal, Quebec City, and Vancouver, Pure Industrial owns and operates a portfolio of over 41 million square feet of high-quality and well-located assets, ranging from small warehouses to large industrial developments. Our strategic focus has enabled us to develop and refine our unique industrial real estate offering in order to serve the needs of customers, with premium industrial real estate in locations that are critical for the Canadian supply chain, from the first mile, to the last. Pure prides itself on its professional and customer service-oriented team, building long-term relationships with tenants based on providing highly-res