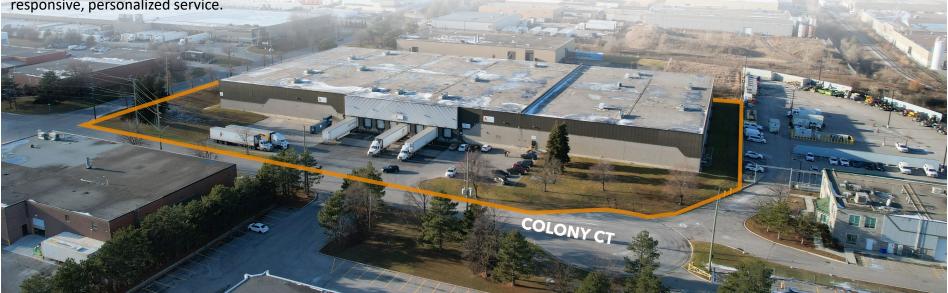

# THE OFFERING

Lee & Associates Commercial Real Estate Inc. is pleased to present 2 Colony Court (the "Property") for lease in Brampton's robust industrial node. This freestanding industrial warehouse is a testament to strategic design and accessibility. The Property features a robust concrete shipping apron, providing a generous 125' of shipping depth. Its prime location provides immediate access to major highways, including 410, 407, 427, and 401, facilitating efficient transportation and distribution. The warehouse itself is thoughtfully laid out, emphasizing efficiency with minimal office space, creating a seamless blend of functionality and practicality. This property stands as an attractive option for businesses seeking a well-located and well-designed industrial space within Brampton's thriving economic landscape.