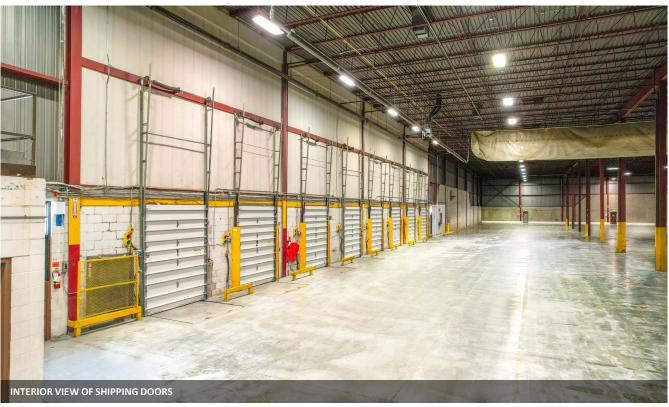

#### **PROPERTY DETAILS:**

| TOTAL SIZE               | 127,304 Sq. Ft.      |
|--------------------------|----------------------|
| WAREHOUSE                | 123,253 Sq. Ft.      |
| OFFICE                   | 4,051 Sq. Ft.        |
| SHIPPING                 | 8x Truck Level Doors |
| BAY SIZE                 | 50' X 30'            |
| CLEAR HEIGHT             | 27′ 3″               |
| POWER                    | 400 Amps             |
| LIGHTING                 | T5                   |
| ZONING                   | M3A-156 - Industrial |
|                          | WISA 150 Madstrial   |
| AVAILABILITY             | Immediate            |
| AVAILABILITY ASKING RATE |                      |
|                          | Immediate            |