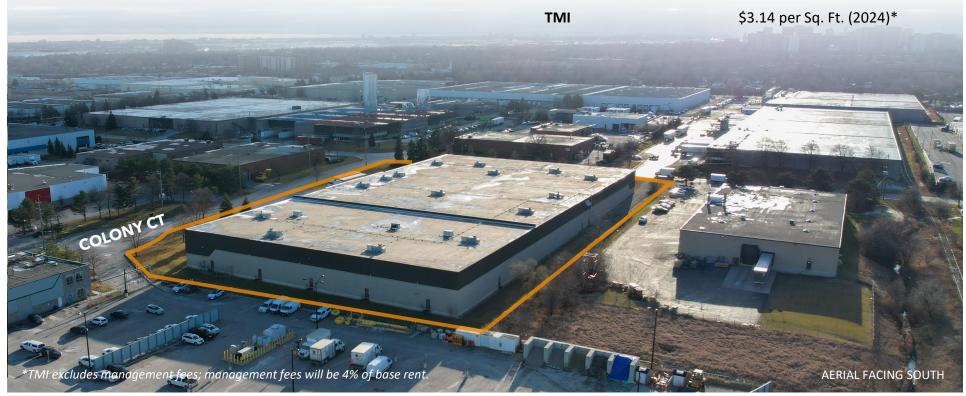

#### **PROPERTY DETAILS:**

| TOTAL SIZE               | 127,304 Sq. Ft.      |
|--------------------------|----------------------|
| WAREHOUSE                | 123,253 Sq. Ft.      |
| OFFICE                   | 4,051 Sq. Ft.        |
| SHIPPING                 | 8x Truck Level Doors |
| BAY SIZE                 | 50' X 30'            |
| CLEAR HEIGHT             | 27′ 3″               |
| POWER                    | 400 Amps             |
| LIGHTING                 | T5                   |
| ZONING                   | M3A-156 - Industrial |
|                          | WISA 150 Madstrial   |
| AVAILABILITY             | Immediate            |
| AVAILABILITY ASKING RATE |                      |
|                          | Immediate            |