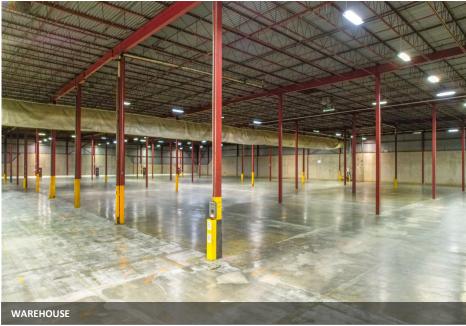

# PROPERTY IMAGES

#### **PROPERTY DETAILS:**

| TOTAL SIZE               | 127,304 Sq. Ft.      |
|--------------------------|----------------------|
| WAREHOUSE                | 123,253 Sq. Ft.      |
| OFFICE                   | 4,051 Sq. Ft.        |
| SHIPPING                 | 8x Truck Level Doors |
| BAY SIZE                 | 50' X 30'            |
| CLEAR HEIGHT             | 27′ 3″               |
| POWER                    | 400 Amps             |
| LIGHTING                 | T5                   |
| ZONING                   | M3A-156 - Industrial |
|                          | WISA 150 Madstrial   |
| AVAILABILITY             | Immediate            |
| AVAILABILITY ASKING RATE |                      |
|                          | Immediate            |