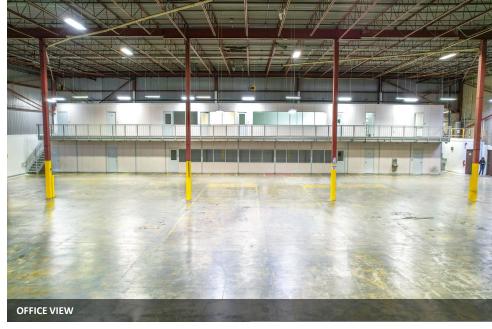

# PROPERTY IMAGES

#### **PROPERTY DETAILS:**

| TOTAL SIZE               | 127,304 Sq. Ft.      |
|--------------------------|----------------------|
| WAREHOUSE                | 123,253 Sq. Ft.      |
| OFFICE                   | 4,051 Sq. Ft.        |
| SHIPPING                 | 8x Truck Level Doors |
| BAY SIZE                 | 50' X 30'            |
| CLEAR HEIGHT             | 27′ 3″               |
| POWER                    | 400 Amps             |
| LIGHTING                 | T5                   |
| ZONING                   | M3A-156 - Industrial |
|                          | WISA 150 Madstrial   |
| AVAILABILITY             | Immediate            |
| AVAILABILITY ASKING RATE |                      |
|                          | Immediate            |