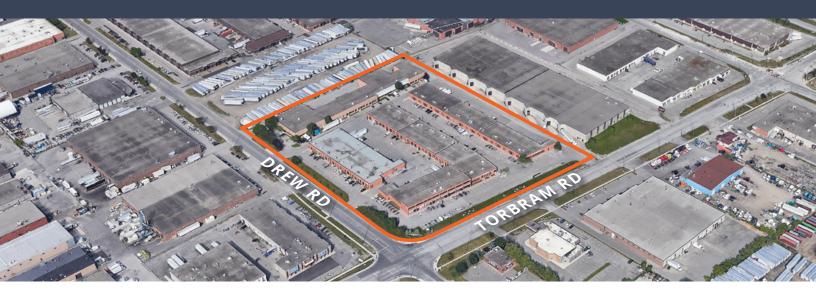

## **Description**

On the corner of Drew Road and Torbram Road, this Business Centre is a mixed-use complex located just east of Highways 403 and 410 and just north of Highway 401 and Toronto Pearson Airport.