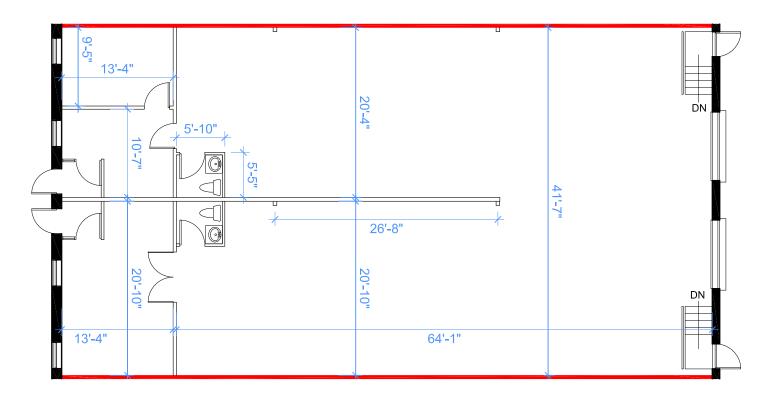

#### **Units 22-23**

| Unit(s) | Size     | Office | Clear<br>Height | Available            | Asking<br>Price    | Comments                                                                                                                                                 |
|---------|----------|--------|-----------------|----------------------|--------------------|----------------------------------------------------------------------------------------------------------------------------------------------------------|
| 22-23   | 3,443 sf | 20%    | 13′             | September<br>1, 2024 | \$18.75<br>psf net | <ul> <li>Functional and clean unit</li> <li>Cannot accommodate 53' trailers</li> <li>Maximum trailer size is 40'</li> <li>2 truck level doors</li> </ul> |