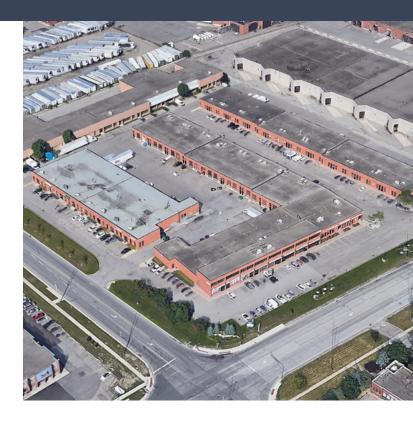

## **Description**

On the corner of Drew Road and Torbram Road, this Business Centre is a mixed-use complex located just east of Highways 403 and 410 and just north of Highway 401 and Toronto Pearson Airport.