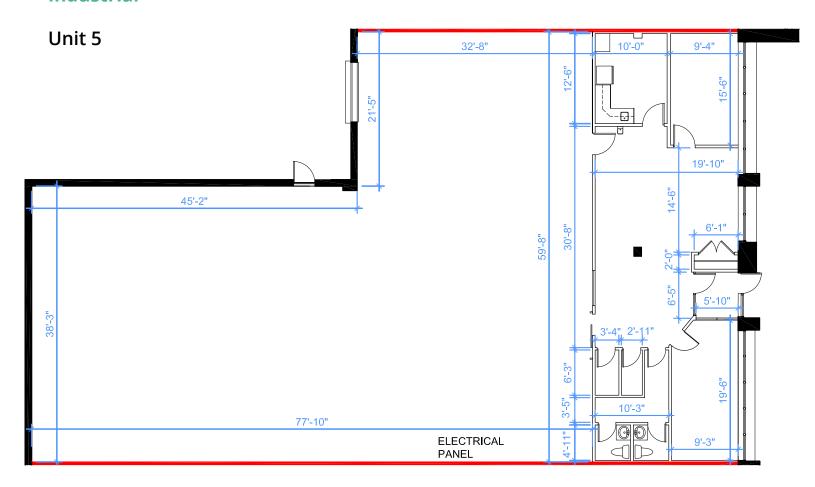

## **Industrial**

| Unit(s) | Size     | Office | Clear<br>Height | Available    | Asking<br>Price    | Comments                                                                                                    |
|---------|----------|--------|-----------------|--------------|--------------------|-------------------------------------------------------------------------------------------------------------|
| 5       | 5,343 sf | 27%    | 18′             | June 1, 2024 | \$18.75<br>psf net | <ul><li>Functional and clean unit</li><li>Can accommodate 53' trailers</li><li>1 truck level door</li></ul> |