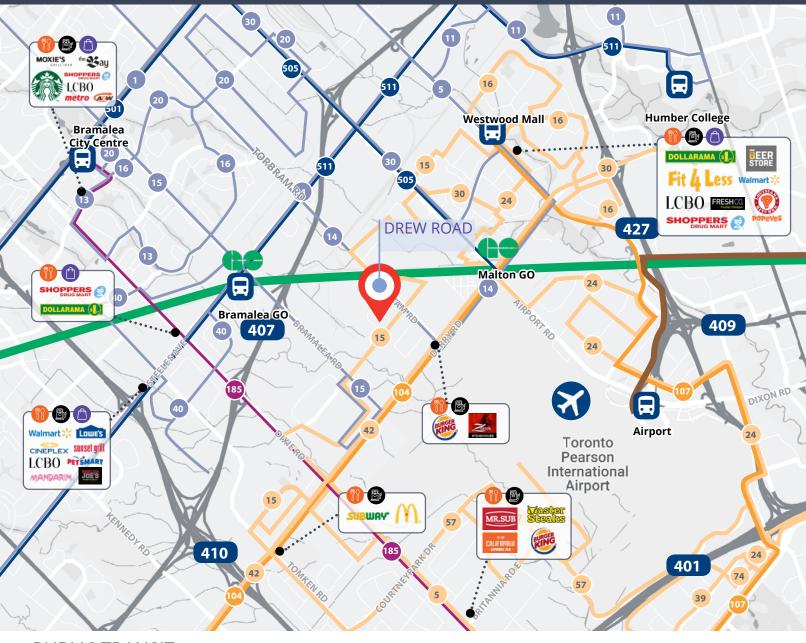

# **Transit & Amenities**

#### **PUBLIC TRANSIT**

Dixie

Drew

16 Malton

24 Northwest

Woodbine 30

Derry

Courtneypark

**GO Train** 

Join MiWay & **Brampton Transit** 

**74** Explorer

Meadowvale-

**Derry Express** 

Malton Express

Skymark

Dixie

**Union Pearson** Express

Queen

Bovaird

Steeles

Avondale

Torbram

Bramalea

Southgate

East Industrial

Airport Road

Central Industrial Queen-York University

Bovaird-Malton GO

Steeles-Humber College

#### **Distances from** 2405-2421 Drew Road

4.5 km to Toronto Airport

to Hwy 427

2.8 km to Hwy 407

to Hwy 410