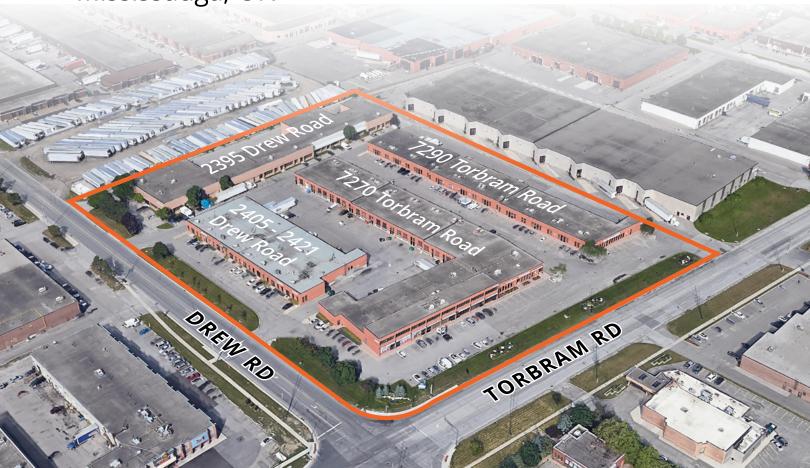

# Professional spaces for lease

2395-2405 Drew Road & 7270 Torbram Road

Mississauga, ON

## **Description**

On the corner of Drew Road and Torbram Road, this Business Centre is a mixed-use complex located just east of Highways 403 and 410 and just north of Highway 401 and Toronto Pearson Airport.