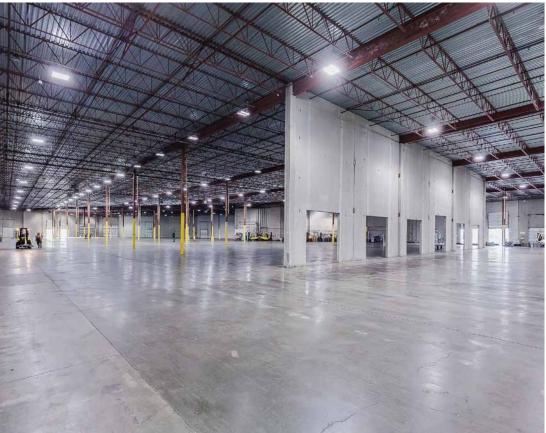

# **Key features**

28' clear ceiling height

Fifteen (15) dock-level loading doors, including three (3) oversized doors

Eleven (11) dock-level rail loading doors

One (1) grade-loading ramp

Rail-serviced facility

600 amps, 600 voltage, 3 phase

500 lbs psf floor load capacity

Sprinkler system

LED lighting