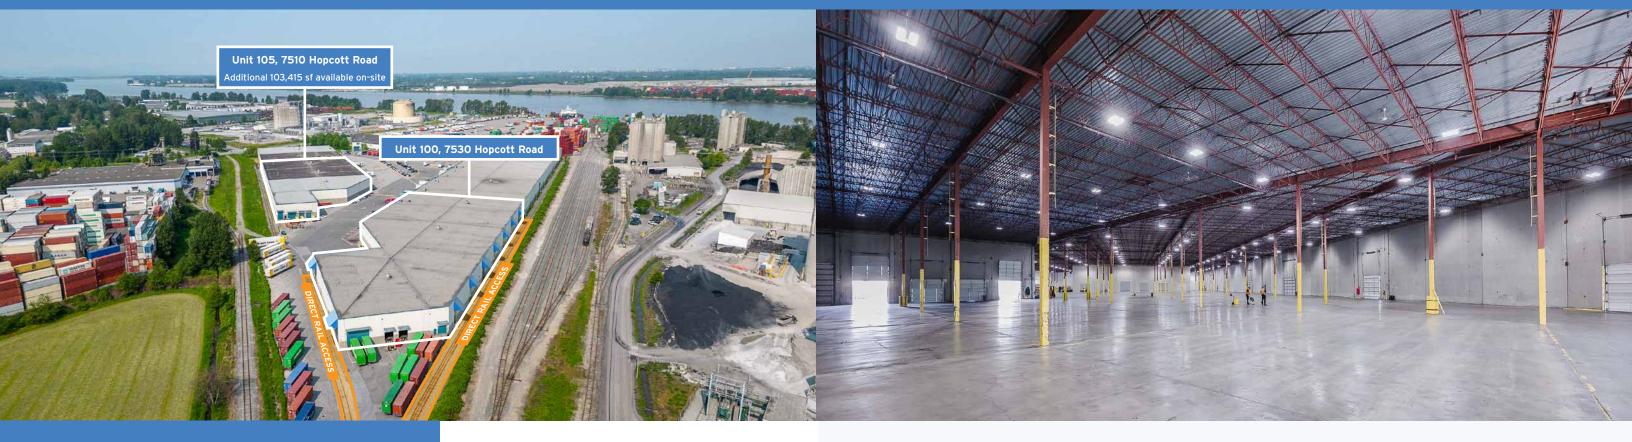

# For Lease

Unit 100, 7530 Hopcott Road,

128,628 sf of rail-serviced distribution space at South Fraser Distribution Centre in Tilbury

Garth White\*, Principal, SIOR 604 757 4960 garth.white@avisonyoung.com

### Location

South Fraser Distribution Centre is located in the Tilbury industrial area of North Delta, one of the most desirable industrial locations in Metro Vancouver. This prime location offers easy access to Highway 17 (South Fraser Perimeter Road), providing direct connections to Highway 99 to the west and Highway 91 to the east.

Tilbury provides an excellent option for businesses seeking reduced transportation costs for container shipments, due to its unparalleled connectivity to important logistics hubs, including Deltaport, the Fraser Surrey Docks and Vancouver International Airport (YVR).