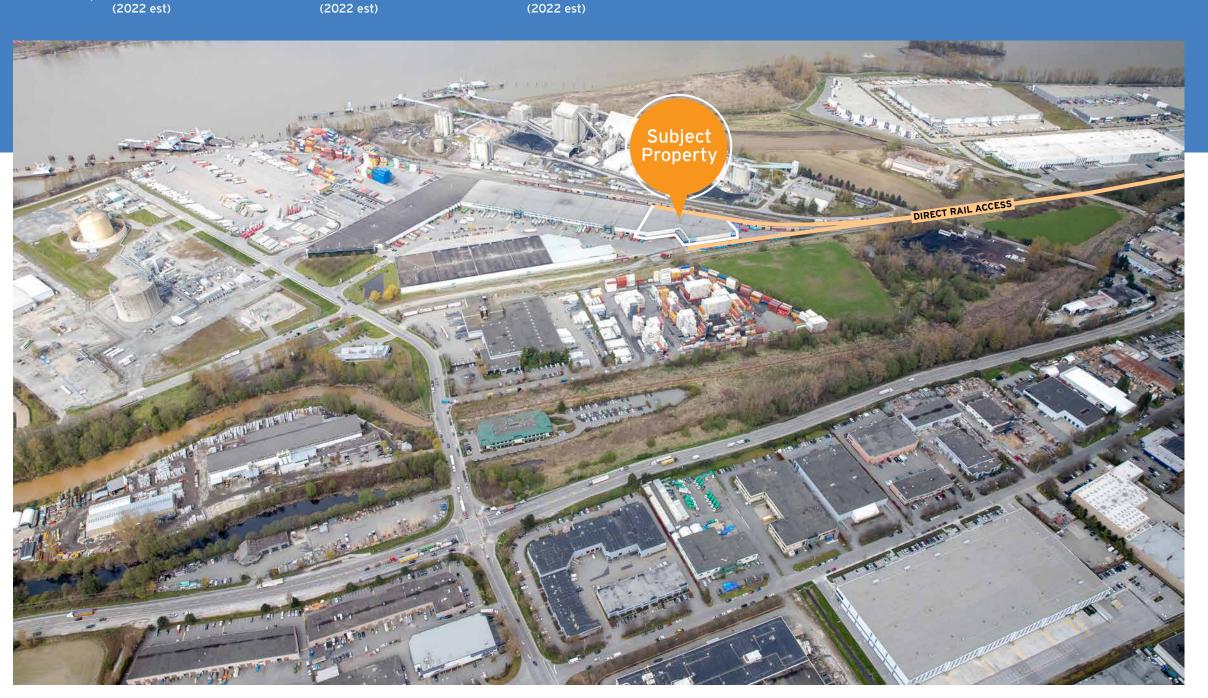

### Location

South Fraser Distribution Centre is located in the Tilbury industrial area of North Delta, one of the most desirable industrial locations in Metro Vancouver. This prime location offers easy access to Highway 17 (South Fraser Perimeter Road), providing direct connections to Highway 99 to the west and Highway 91 to the east.

Tilbury provides an excellent option for businesses seeking reduced transportation costs for container shipments, due to its unparalleled connectivity to important logistics hubs, including Deltaport, the Fraser Surrey Docks and Vancouver International Airport (YVR).

# **Drive times**

6 MINUTES to Highway 17

7 MINUTES to Highway 99

11 MINUTES to Highway 91

19 MINUTES to Deltaport

22 MINUTES to Vancouver International Airport (YVR)

26 MINUTES to Fraser Surrey Docks

30 MINUTES to Highway 1