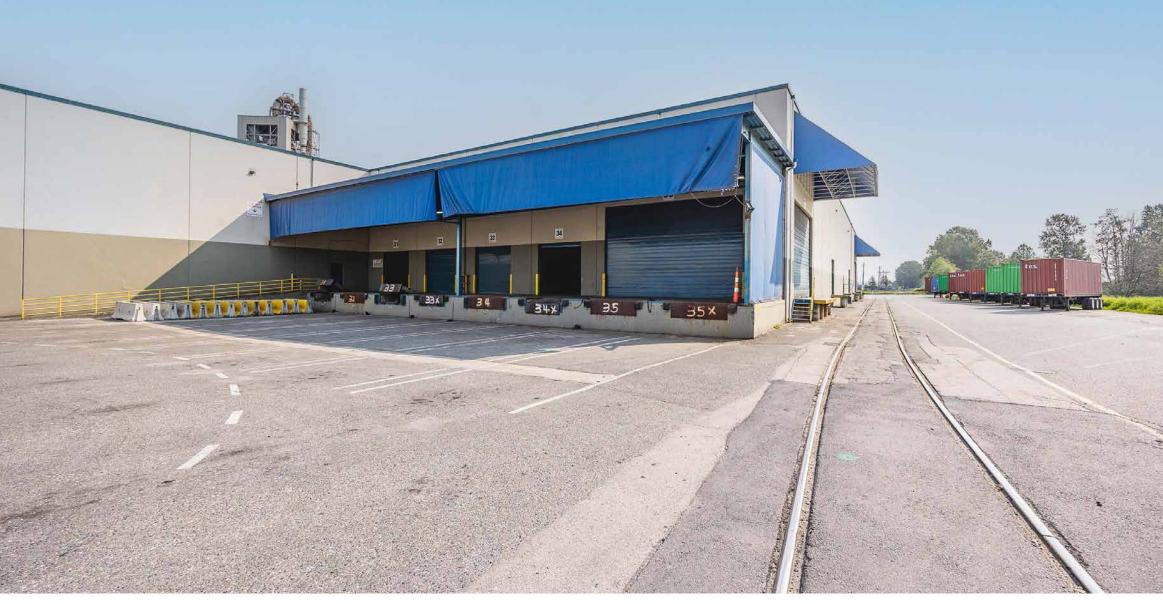

# **Key features**

28' clear ceiling height

Fifteen (15) dock-level loading doors, including three (3) oversized doors

Eleven (11) dock-level rail loading doors

One (1) grade-loading ramp

Rail-serviced facility