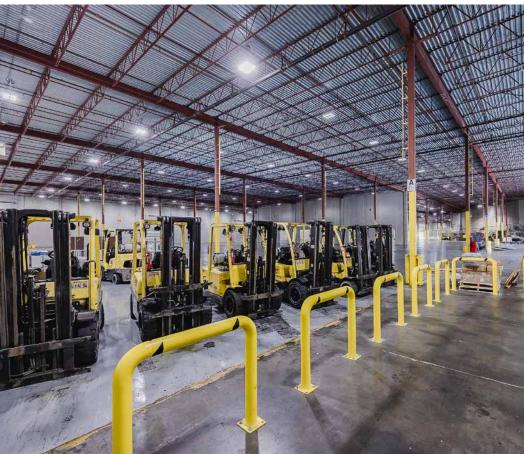

# **Key features**

28' clear ceiling height

Fifteen (15) dock-level loading doors, including three (3) oversized doors

Eleven (11) dock-level rail loading doors

One (1) grade-loading ramp

Rail-serviced facility

600 amps, 600 voltage, 3 phase

500 lbs psf floor load capacity

Sprinkler system

LED lighting