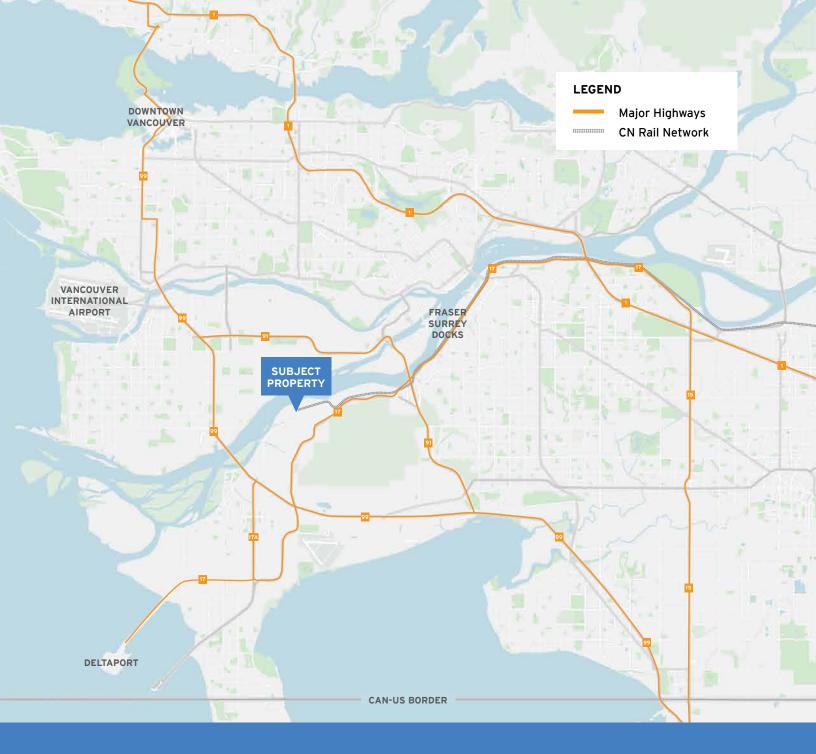

### Location

South Fraser Distribution Centre is located in the Tilbury industrial area of North Delta, one of the most desirable industrial locations in Metro Vancouver. This prime location offers easy access to Highway 17 (South Fraser Perimeter Road), providing direct connections to Highway 99 to the west and Highway 91 to the east.

Tilbury provides an excellent option for businesses seeking reduced transportation costs for container shipments, due to its unparalleled connectivity to important logistics hubs, including Deltaport, the Fraser Surrey Docks and Vancouver International Airport (YVR).

# **Drive times**

6 MINUTES to Highway 17

7 MINUTES to Highway 99

11 MINUTES to Highway 91

19 MINUTES to Deltaport

22 MINUTES to Vancouver International Airport (YVR)

26 MINUTES to Fraser Surrey Docks

30 MINUTES to Highway 1