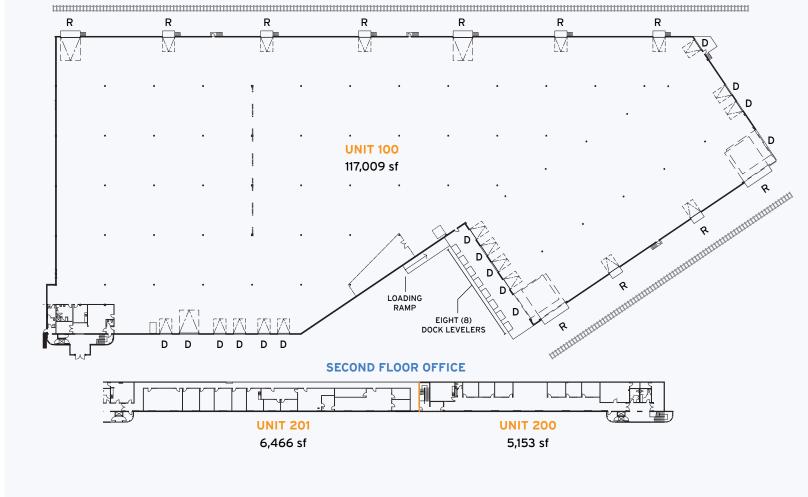

#### Available area:

| Unit 100 Warehouse | 115,453 sf |
|--------------------|------------|
| Unit 100 Office    | 1,556 sf   |
| Unit 200           | 5,153 sf   |
| Unit 201           | 6,466 sf   |
| Total              | 128,628 sf |

# **Key features**

28' clear ceiling height

Fifteen (15) dock-level loading doors, including three (3) oversized doors

Eleven (11) dock-level rail loading doors

One (1) grade-loading ramp

Rail-serviced facility

## Floorplan

Pure Industrial ("Pure") is one of Canada's leading providers of industrial real estate. Headquartered in Toronto, with offices in Montreal, Quebec City, and Vancouver, Pure owns and operates a 40+ million square foot portfolio of high-quality and well-located assets, ranging from small warehouses to large industrial developments.