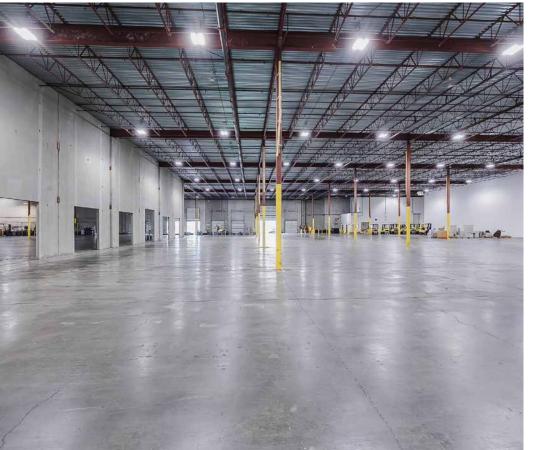

# **Key features**

28' clear ceiling height

Fifteen (15) dock-level loading doors, including three (3) oversized doors

Eleven (11) dock-level rail loading doors

One (1) grade-loading ramp

Rail-serviced facility

600 amps, 600 voltage, 3 phase

500 lbs psf floor load capacity

Sprinkler system

LED lighting