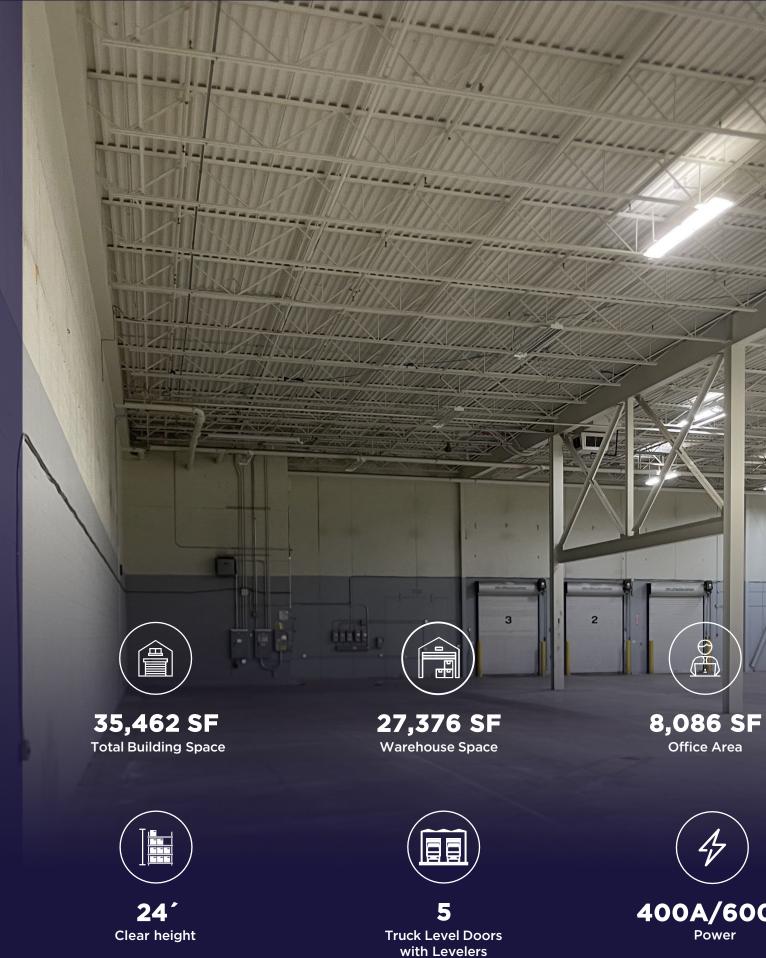

### PROPERTY **HIGHLIGHTS**

| ADDRESS:           | 2400 SKYMARK AVENUE, UNIT 3<br>MISSISSAUGA                                                                                                                 |
|--------------------|------------------------------------------------------------------------------------------------------------------------------------------------------------|
| WAREHOUSE<br>SPACE | <ul> <li>Fully air conditioned</li> <li>T8 lighting with motion sensors</li> <li>Sprinkler System</li> </ul>                                               |
| OFFICE SPACE       | <ul> <li>Private offices and open concept</li> <li>Lunchroom and employee locker<br/>rooms with showers</li> <li>Reduced space option available</li> </ul> |
| AVAILABLE          | Immediately                                                                                                                                                |
|                    |                                                                                                                                                            |

# FLOOR PLAN