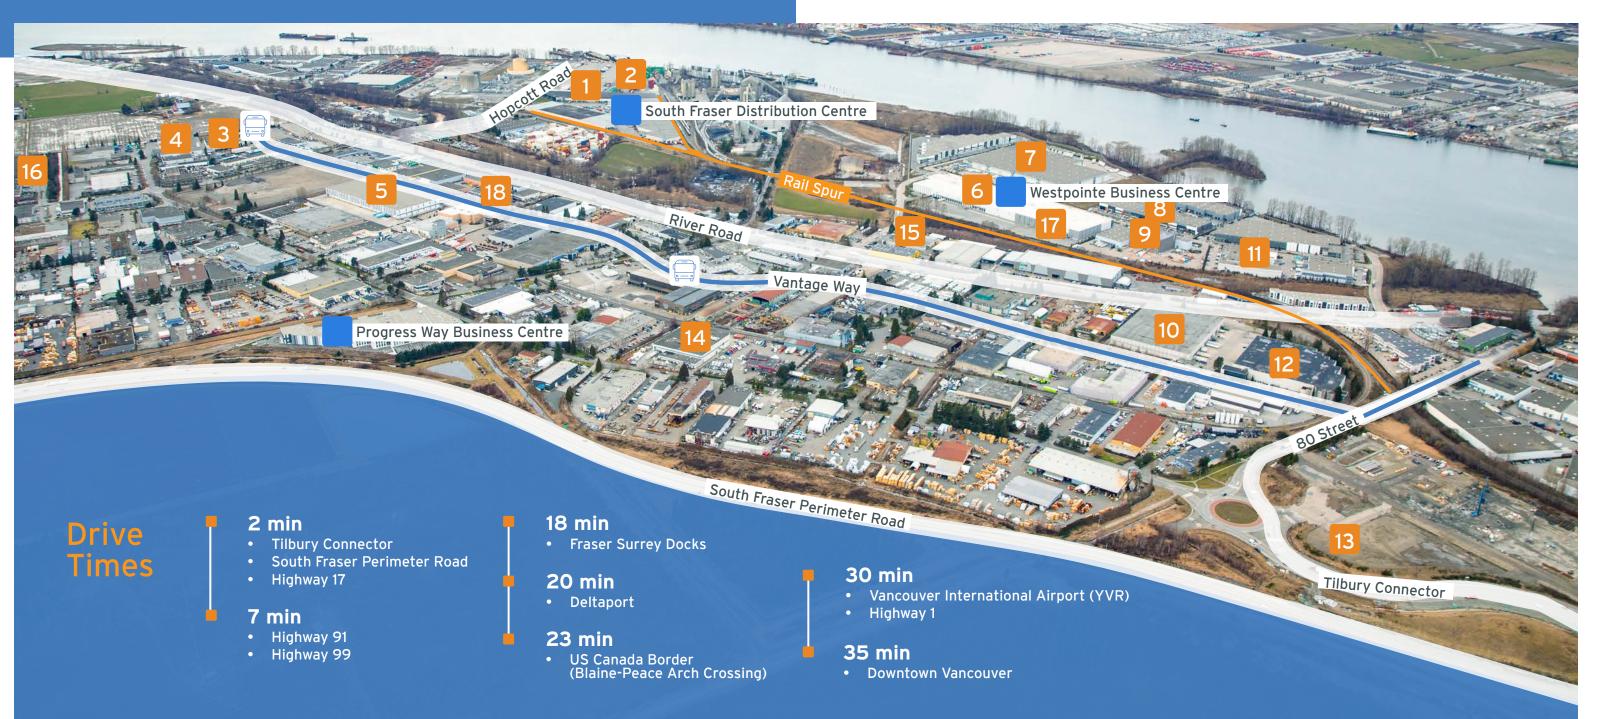

#### Location

South Fraser Distribution Centre is located in the Tilbury industrial area of North Delta, one of the most desirable industrial locations in Metro Vancouver. This prime location offers easy access to Highway 17 (South Fraser Perimeter Road), providing direct connections to Highway 99 to the west and Highway 91 to the east.

Tilbury provides an excellent option for businesses seeking reduced transportation costs for container shipments, due to its unparalleled connectivity to important logistics hubs, including Deltaport, the Fraser Surrey Docks and Vancouver International Airport (YVR).