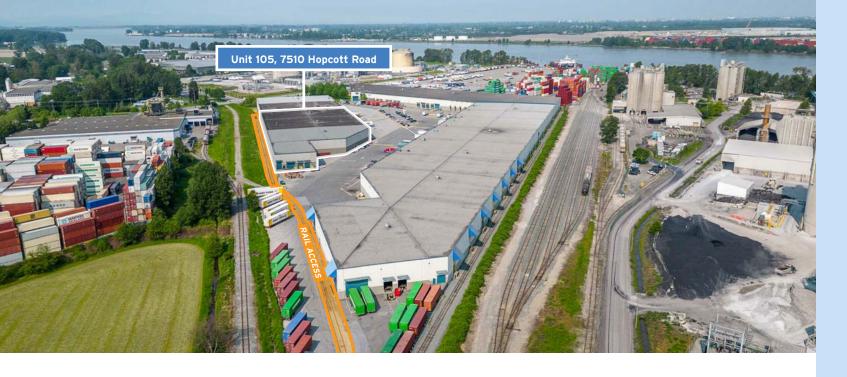

#### Unit 105, 7510 Hopcott Road, Delta, BC

#### Opportunity

Unit 105 at 7510 Hopcott Road offers over 100,000 SF of warehousing space with minimal office and is ideally located close to Deltaport with connecting access to port terminals across Metro Vancouver.

#### Key Features

- $\widehat{\mathbf{1}}$ 
  - 28'3" clear ceiling height
- ----

目

X

- Eighteen (18) dock-level loading doors
- Two (2) dock-level rail loading doors
- One (1) grade-loading ramp
- Up to 40'6" by 40'1" column spacing
- Rail spur adjacent to facility
- 800 amps, 600 voltage, 3 phase electrical service
- ESFR sprinkler system