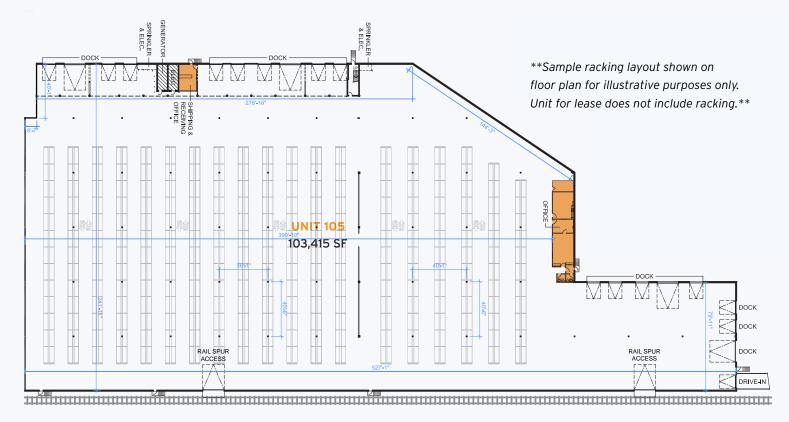

#### **Property Details**

| Total              | 103,415 SF |
|--------------------|------------|
| Unit 105 Office    | 1,042 SF   |
| Unit 105 Warehouse | 102,373 SF |
| Available Area:    |            |

#### Key Features

- $\widehat{\mathbf{1}}$ 
  - 28'3" clear ceiling height
- ----

目

X

- Eighteen (18) dock-level loading doors
- Two (2) dock-level rail loading doors
- One (1) grade-loading ramp
- Up to 40'6" by 40'1" column spacing
- Rail spur adjacent to facility
- 800 amps, 600 voltage, 3 phase electrical service
- ESFR sprinkler system

#### Floor Plan

Office Area 🕅 Common Area 🚦 Rail Spur

#### For Lease

Areas are approximate. Floor plan is not drawn to scale.