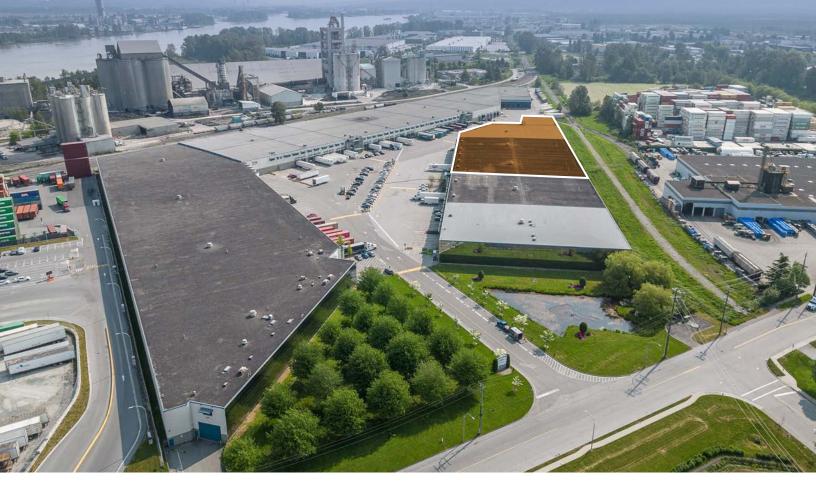

The current offering at South Fraser Distribution Centre features a 103,415 SF unit, ideally located close to Deltaport and well-connected to port terminals across Metro Vancouver and major thoroughfares offering convenient transportation across the Lower Mainland.

### **Property Highlights**

Rare large-format distribution space in the **Tilbury Industrial Area** 

Offering rail-service tailored for import and export distribution users

Units with over 100,000 SF of warehouse area with approximately 1% of office area

Exceptional access to port network and major thoroughfares across Metro Vancouver