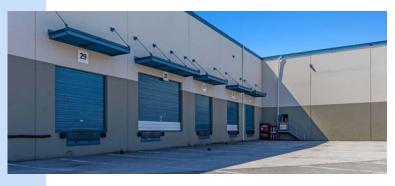

### **Property Highlights**

Rare large-format distribution space in the **Tilbury Industrial Area** 

Offering rail-service tailored for import and export distribution users

Units with over 100,000 SF of warehouse area with approximately 1% of office area

#### Key Features

- $\widehat{\mathbf{1}}$ 
  - 28'3" clear ceiling height
- ----

目

X

- Eighteen (18) dock-level loading doors
- Two (2) dock-level rail loading doors
- One (1) grade-loading ramp
- Up to 40'6" by 40'1" column spacing
- Rail spur adjacent to facility
- 800 amps, 600 voltage, 3 phase electrical service
- ESFR sprinkler system