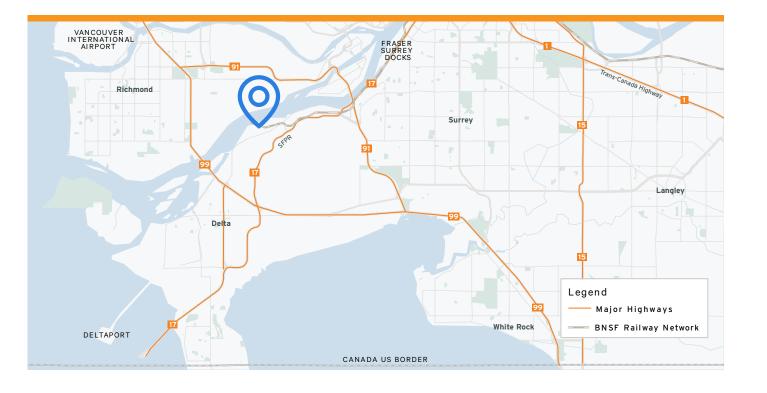

#### Location

South Fraser Distribution Centre is located in the Tilbury industrial area of North Delta, one of the most desirable industrial locations in Metro Vancouver. This prime location offers easy access to Highway 17 (South Fraser Perimeter Road), providing direct connections to Highway 99 to the west and Highway 91 to the east.

Tilbury provides an excellent option for businesses seeking reduced transportation costs for container shipments, due to its unparalleled connectivity to important logistics hubs, including Deltaport, the Fraser Surrey Docks and Vancouver International Airport (YVR).