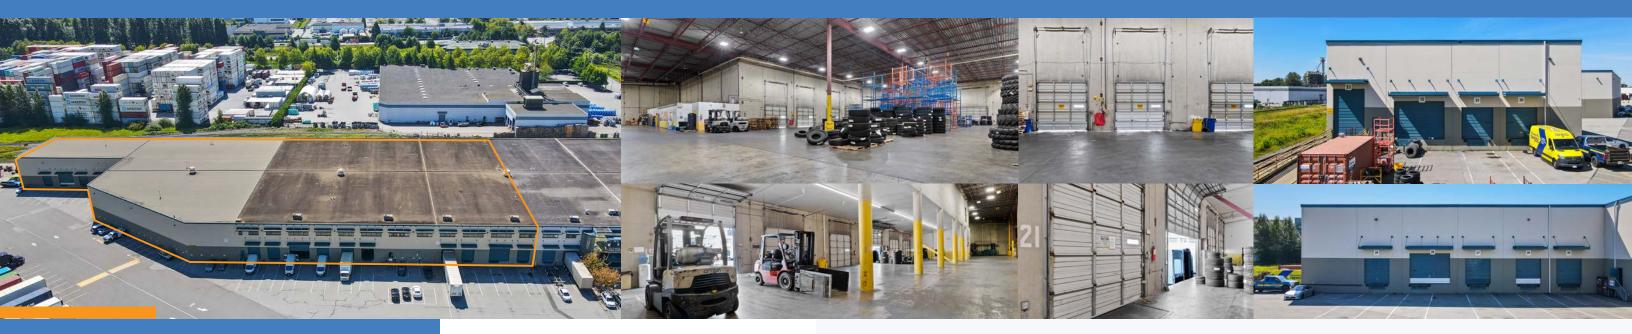

## **Opportunity**

On behalf of Pure Industrial, CBRE & Avison Young are pleased to offer the opportunity to lease large-format distribution space within Delta's South Fraser Distribution Centre. South Fraser Distribution Centre is composed of three multi-tenant distribution buildings on 27.25 acres, situated within one of Metro Vancouver's most sought-after industrial hubs of Tilbury.

The current offering at South Fraser Distribution Centre features a 103,415 SF unit, ideally located close to Deltaport and well-connected to port terminals across Metro Vancouver and major thoroughfares offering convenient transportation across the Lower Mainland.

#### Key Features

- $\widehat{\mathbf{1}}$ 
  - 28'3" clear ceiling height
- ----

目

X

- Eighteen (18) dock-level loading doors
- Two (2) dock-level rail loading doors
- One (1) grade-loading ramp
- Up to 40'6" by 40'1" column spacing
- Rail spur adjacent to facility
- 800 amps, 600 voltage, 3 phase electrical service
- ESFR sprinkler system