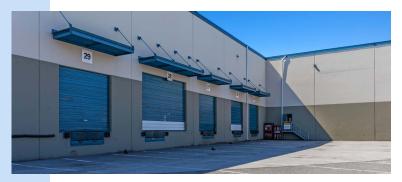

#### **Key Features**

28'3" clear ceiling height

Eighteen (18) dock-level loading doors

Two (2) dock-level rail loading doors

One (1) grade-loading ramp

Up to 40'6" by 40'1" column spacing

Rail spur adjacent to facility

#### **South Fraser Distribution Centre**