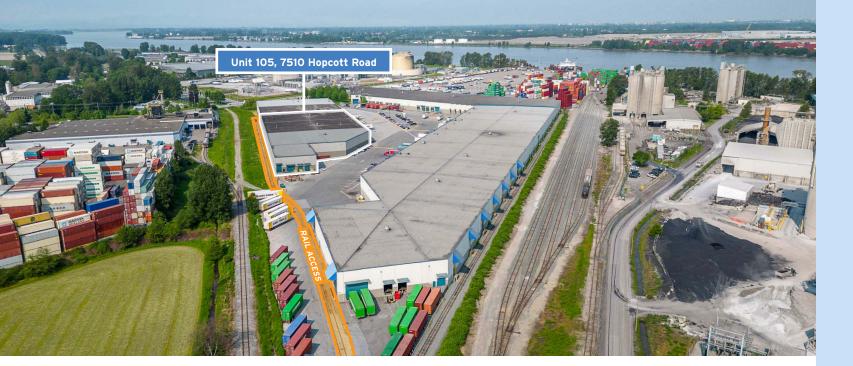

#### Opportunity

Unit 105 at 7510 Hopcott Road offers over 100,000 SF of warehousing space with minimal office and is ideally located close to Deltaport with connecting access to port terminals across Metro Vancouver.

#### **Key Features**

28'3" clear ceiling height

Eighteen (18) dock-level loading doors

Two (2) dock-level rail loading doors

One (1) grade-loading ramp

Up to 40'6" by 40'1" column spacing

Rail spur adjacent to facility

#### Location

South Fraser Distribution Centre is located in the Tilbury industrial area of North Delta, one of the most desirable industrial locations in Metro Vancouver. This prime location offers easy access to Highway 17 (South Fraser Perimeter Road), providing direct connections to Highway 99 to the west and Highway 91 to the east.

Tilbury provides an excellent option for businesses seeking reduced transportation costs for container shipments, due to its unparalleled connectivity to important logistics hubs, including Deltaport, the Fraser Surrey Docks and Vancouver International Airport (YVR).