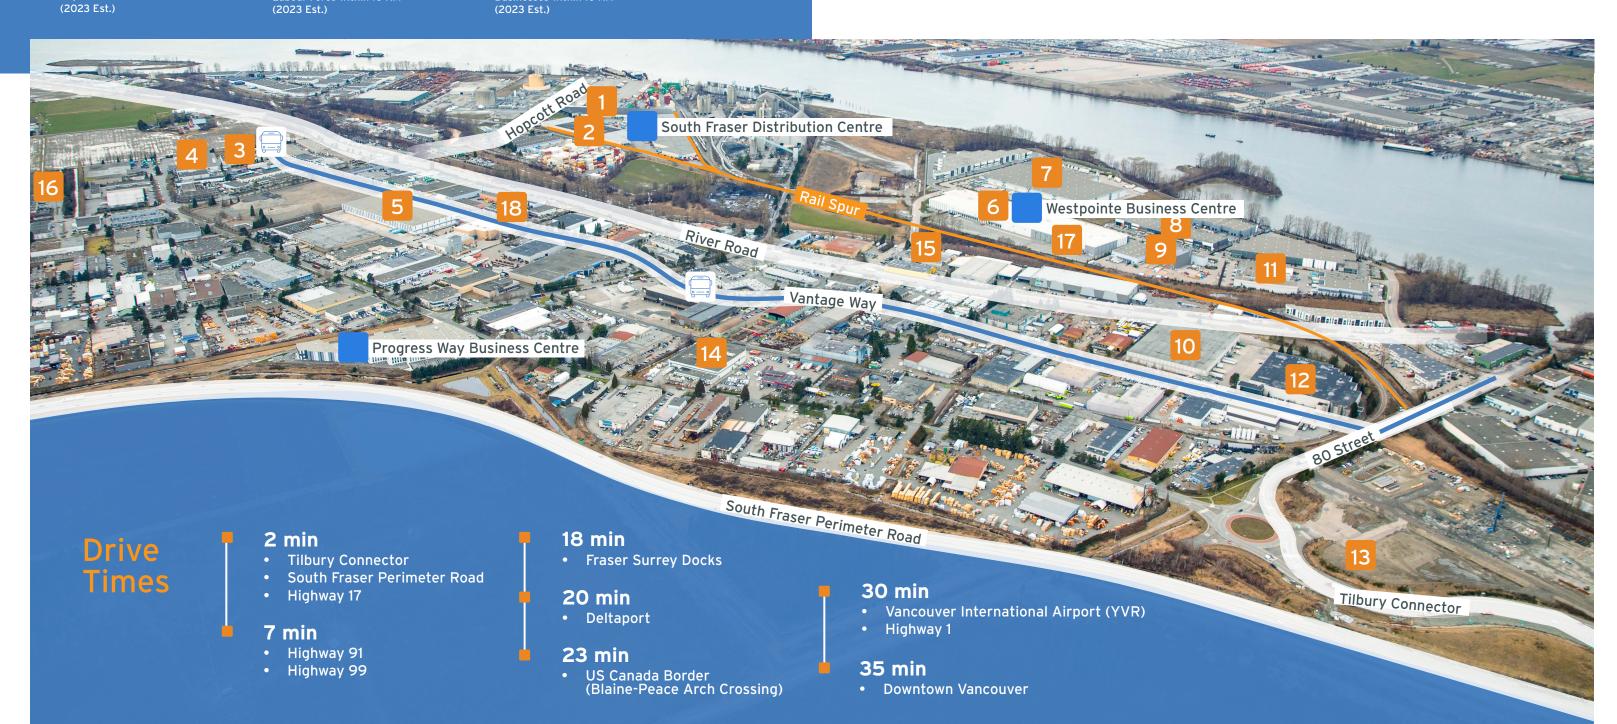

#### Location

South Fraser Distribution Centre is located in the Tilbury industrial area of North Delta, one of the most desirable industrial locations in Metro Vancouver. This prime location offers easy access to Highway 17 (South Fraser Perimeter Road), providing direct connections to Highway 99 to the west and Highway 91 to the east.

Tilbury provides an excellent option for businesses seeking reduced transportation costs for container shipments, due to its unparalleled connectivity to important logistics hubs, including Deltaport, the Fraser Surrey Docks and Vancouver International Airport (YVR).

#### Tenants In The Area

- 1. SCI Logistics
- 2. Fountain Tire
- 3. Olympic Dairy Products
- 4. Seaforth Supply Chain Solutions
- 5. Amazon
- 6. BMW

- 7. The Brick DC
- 8. Gagan Foods International
- 9. Swiss Water
- 10. Lululemon
- 11. Sunrise Soya Foods
- 12. Black Press

- 13. Sobeys Voilà (Under Construction)
- 14. Monte Cristo Bakery
- 15. Cascadia Metals
- 16. BC Liquor DC
- 17. Sobeys
- 18. Four Winds Brewing Company