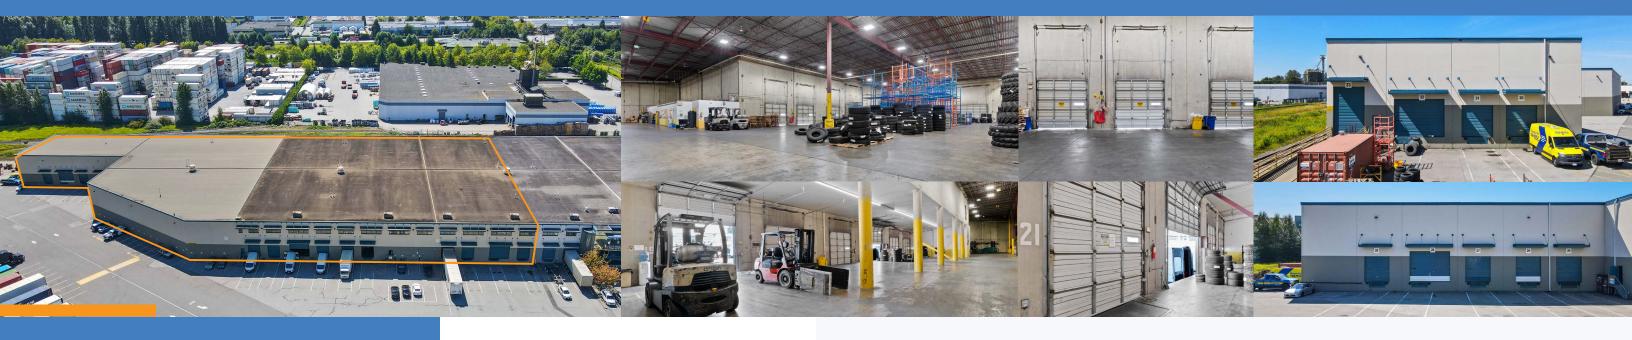

#### **Opportunity**

On behalf of Pure Industrial, CBRE & Avison Young are pleased to offer the opportunity to lease large-format distribution space within Delta's South Fraser Distribution Centre. South Fraser Distribution Centre is composed of three multi-tenant distribution buildings on 27.25 acres, situated within one of Metro Vancouver's most sought-after industrial hubs of Tilbury.

The current offering at South Fraser Distribution Centre features a 103,415 SF unit, ideally located close to Deltaport and well-connected to port terminals across Metro Vancouver and major thoroughfares offering convenient transportation across the Lower Mainland.

#### **Property Highlights**

Rare large-format distribution space in the Tilbury Industrial Area

Offering rail-service tailored for import and export distribution users

Units with over 100,000 SF of warehouse area with approximately 1% of office area

#### **Key Features**

28'3" clear ceiling height

Eighteen (18) dock-level loading doors

Two (2) dock-level rail loading doors

One (1) grade-loading ramp

Up to 40'6" by 40'1" column spacing

Rail spur adjacent to facility