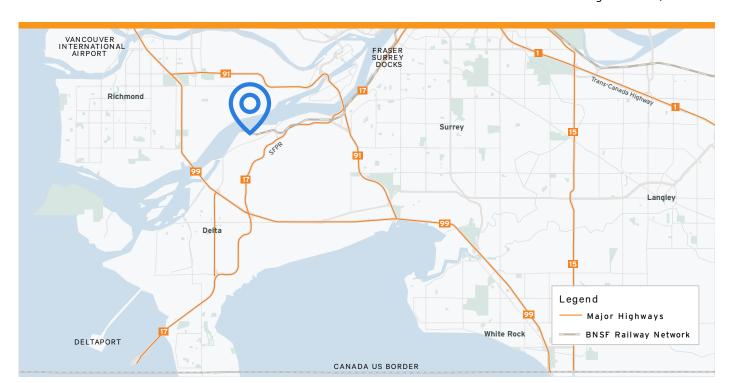

#### Location

South Fraser Distribution Centre is located in the Tilbury industrial area of North Delta, one of the most desirable industrial locations in Metro Vancouver. This prime location offers easy access to Highway 17 (South Fraser Perimeter Road), providing direct connections to Highway 99 to the west and Highway 91 to the east.

Tilbury provides an excellent option for businesses seeking reduced transportation costs for container shipments, due to its unparalleled connectivity to important logistics hubs, including Deltaport, the Fraser Surrey Docks and Vancouver International Airport (YVR).