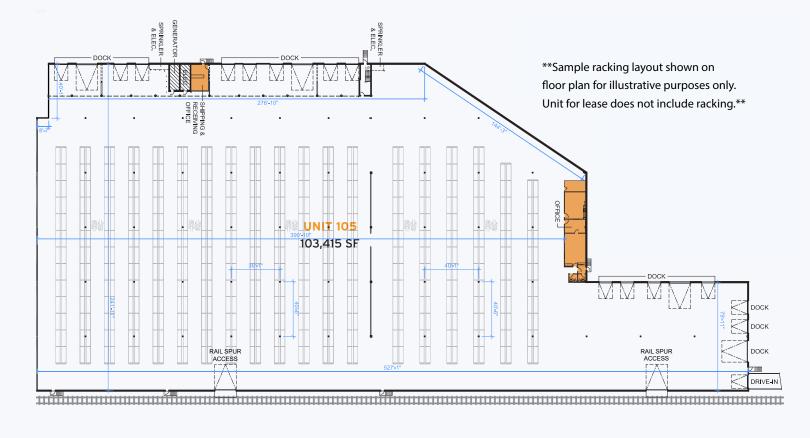

#### Available Area:

 Unit 105 Warehouse
 102,373 SF

 Unit 105 Office
 1,042 SF

 Total
 103,415 SF

Asking Lease Rate: \$17.50 PSF

Additional Rent: \$4.59 PSF (2024 est.)

Availability Date: Immediately

**Zoning:** 12 (Medium Impact Industrial Zone) permits a wide range of low to medium-impact industrial uses, including but not limited to manufacturing, warehouse, wholesale, distribution, assembly, processing, and ancillary office.

#### Floor Plan

Areas are approximate.

Floor plan is not drawn to scale.