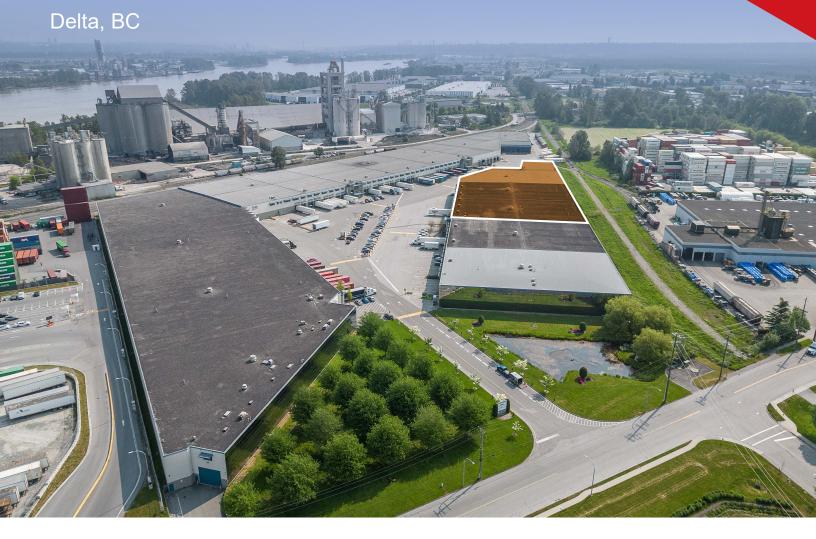

#### **Opportunity**

On behalf of Pure Industrial, CBRE & Avison Young are pleased to offer the opportunity to lease large-format distribution space within Delta's South Fraser Distribution Centre. South Fraser Distribution Centre is composed of three multi-tenant distribution buildings on 27.25 acres, situated within one of Metro Vancouver's most sought-after industrial hubs of Tilbury.

The current offering at South Fraser Distribution Centre features a 103,415 SF unit, ideally located close to Deltaport and well-connected to port terminals across Metro Vancouver and major thoroughfares offering convenient transportation across the Lower Mainland.

#### **Property Highlights**

Rare large-format distribution space in the Tilbury Industrial Area

Offering rail-service tailored for import and export distribution users

Units with over 100,000 SF of warehouse area with approximately 1% of office area