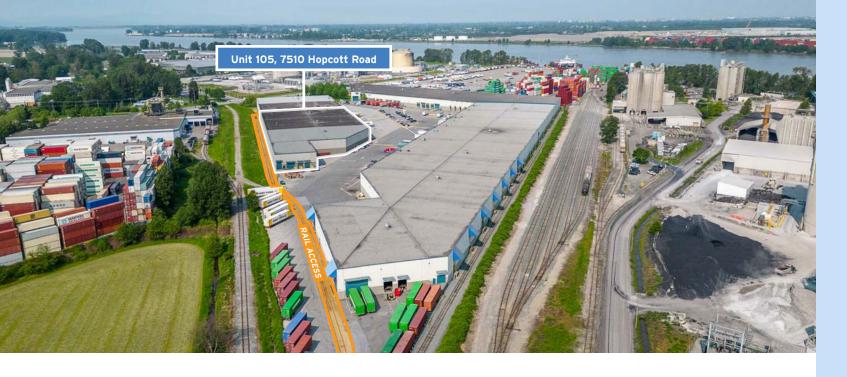

### Unit 105, 7510 Hopcott Road, Delta, BC

#### Opportunity

Unit 105 at 7510 Hopcott Road offers over 100,000 SF of warehousing space with minimal office and is ideally located close to Deltaport with connecting access to port terminals across Metro Vancouver.

#### Key Features

- $\widehat{\mathbf{1}}$ 
  - 28'3" clear ceiling height

X

- Eighteen (18) dock-level loading doors
- Two (2) dock-level rail loading doors
  - One (1) grade-loading ramp
  - Up to 40'6" by 40'1" column spacing
- Rail spur adjacent to facility
- 800 amps, 600 voltage, 3 phase electrical service
- ESFR sprinkler system