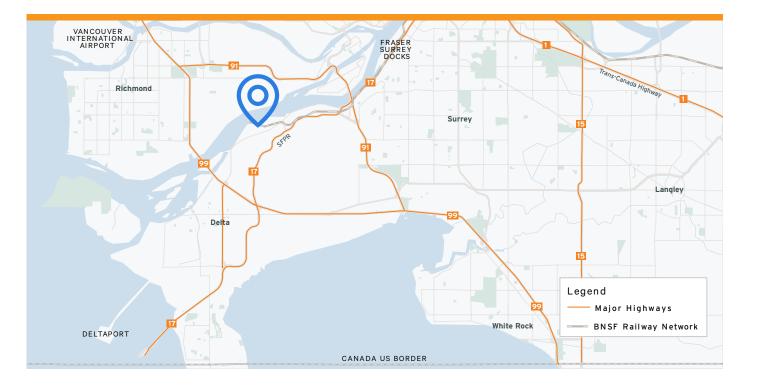

### Location

South Fraser Distribution Centre is located in the Tilbury industrial area of North Delta, one of the most desirable industrial locations in Metro Vancouver. This prime location offers easy access to Highway 17 (South Fraser Perimeter Road), providing direct connections to Highway 99 to the west and Highway 91 to the east.

Tilbury provides an excellent option for businesses seeking reduced transportation costs for container shipments, due to its unparalleled connectivity to important logistics hubs, including Deltaport, the Fraser Surrey Docks and Vancouver International Airport (YVR).