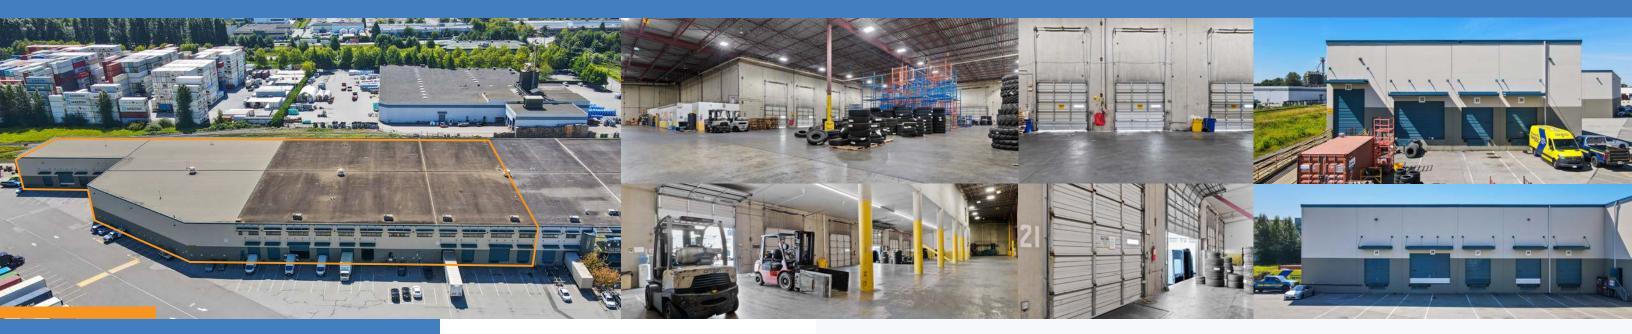

## **Opportunity**

On behalf of Pure Industrial, CBRE & Avison Young are pleased to offer the opportunity to lease large-format distribution space within Delta's South Fraser Distribution Centre. South Fraser Distribution Centre is composed of three multi-tenant distribution buildings on 27.25 acres, situated within one of Metro Vancouver's most sought-after industrial hubs of Tilbury.

The current offering at South Fraser Distribution Centre features a 103,415 SF unit, ideally located close to Deltaport and well-connected to port terminals across Metro Vancouver and major thoroughfares offering convenient transportation across the Lower Mainland.

#### Opportunity

Unit 105 at 7510 Hopcott Road offers over 100,000 SF of warehousing space with minimal office and is ideally located close to Deltaport with connecting access to port terminals across Metro Vancouver.

#### Key Features

- $\widehat{\mathbf{1}}$ 
  - 28'3" clear ceiling height

X

- Eighteen (18) dock-level loading doors
- Two (2) dock-level rail loading doors
  - One (1) grade-loading ramp
  - Up to 40'6" by 40'1" column spacing
- Rail spur adjacent to facility
- 800 amps, 600 voltage, 3 phase electrical service
- ESFR sprinkler system