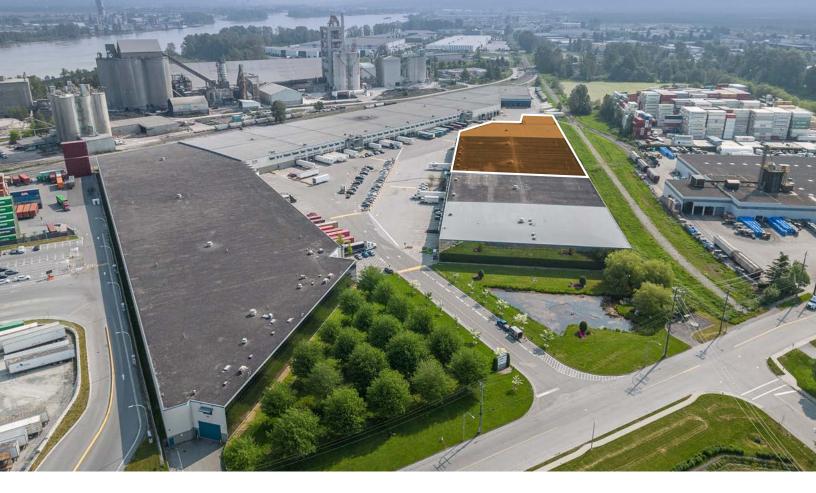

## **Opportunity**

On behalf of Pure Industrial, CBRE & Avison Young are pleased to offer the opportunity to lease large-format distribution space within Delta's South Fraser Distribution Centre. South Fraser Distribution Centre is composed of three multi-tenant distribution buildings on 27.25 acres, situated within one of Metro Vancouver's most sought-after industrial hubs of Tilbury.

The current offering at South Fraser Distribution Centre features a 103,415 SF unit, ideally located close to Deltaport and well-connected to port terminals across Metro Vancouver and major thoroughfares offering convenient transportation across the Lower Mainland.

## **Property Highlights**

Rare large-format distribution space in the **Tilbury Industrial Area** 

Offering rail-service tailored for import and export distribution users

Units with over 100,000 SF of warehouse area with approximately 1% of office area