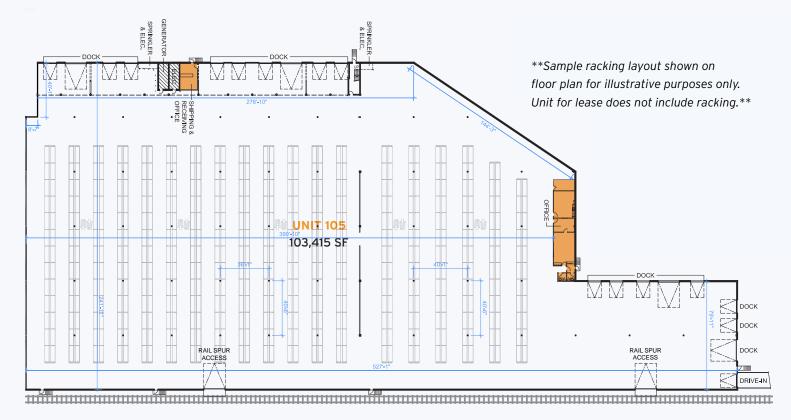

### **Property Details**

| Total              | 103,415 SF |
|--------------------|------------|
| Unit 105 Office    | 1,042 SF   |
| Unit 105 Warehouse | 102,373 SF |
| Available Area:    |            |

#### Key Features

- $\widehat{\mathbf{1}}$ 
  - 28'3" clear ceiling height

X

- Eighteen (18) dock-level loading doors
- Two (2) dock-level rail loading doors
  - One (1) grade-loading ramp
  - Up to 40'6" by 40'1" column spacing
- Rail spur adjacent to facility
- 800 amps, 600 voltage, 3 phase electrical service
- ESFR sprinkler system

#### Floor Plan

Office Area 🕅 Common Area 🚦 Rail Spur

#### For Lease

Areas are approximate. Floor plan is not drawn to scale.