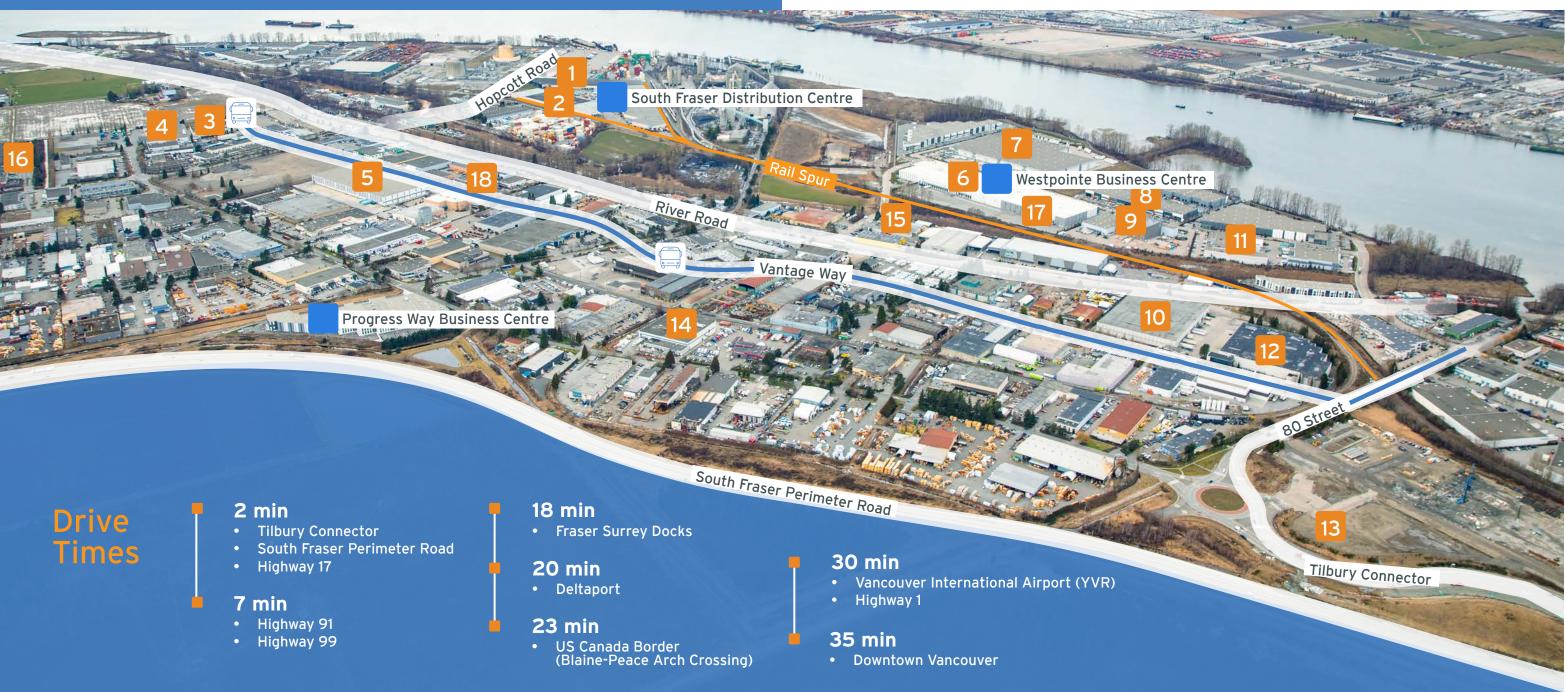

### Location

South Fraser Distribution Centre is located in the Tilbury industrial area of North Delta, one of the most desirable industrial locations in Metro Vancouver. This prime location offers easy access to Highway 17 (South Fraser Perimeter Road), providing direct connections to Highway 99 to the west and Highway 91 to the east.

Tilbury provides an excellent option for businesses seeking reduced transportation costs for container shipments, due to its unparalleled connectivity to important logistics hubs, including Deltaport, the Fraser Surrey Docks and Vancouver International Airport (YVR).