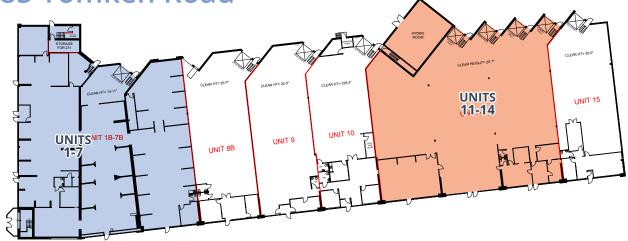

### 6665 Tomken Road

| UNIT(S) | SIZE<br>(SF) | OFFICE | SHIPPING | CLEAR<br>HEIGHT | AVAILABLE    | ASKING<br>NET RENT | COMMENTS                                                                                                                |
|---------|--------------|--------|----------|-----------------|--------------|--------------------|-------------------------------------------------------------------------------------------------------------------------|
| 9       | 9,073        | 20%    | 2 T/L    | 20′             | June 1, 2025 | \$16.50 psf        | Prime exposure on Tomken Rd.<br>Shipping court can accommodate<br>53' trailers. Functional office/<br>warehouse layout. |
| 15      | 11,097       | 10%    | 4 T/L    | 20′             | Immediate    | \$17.50 psf        | Prime exposure on Tomken Rd.<br>Shipping court can accommodate<br>53' trailers. Functional office/<br>warehouse layout. |

| UNIT(S) | SIZE<br>(SF) | OFFICE | SHIPPING       | CLEAR<br>HEIGHT | AVAILABLE   | ASKING<br>NET RENT | COMMENTS                                                                   |
|---------|--------------|--------|----------------|-----------------|-------------|--------------------|----------------------------------------------------------------------------|
| 1-7     | 13,875       | 0%     | 2 T/L<br>1 D/I | 14′ 0″          | Immediate   | \$11.00 psf        | Flex industrial/office space. Shipping court can accommodate 53' trailers. |
| 11-14   | 12,767       | 20%    | 4 T/L          | 20′ 1″          | May 1, 2025 | \$16.95 psf        | Shipping court can accommodate 53' trailers.                               |