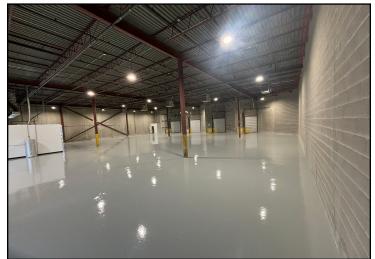

| SHIPPING       | CLEAR<br>HEIGHT | AVAILABLE   | ASKING<br>NET RENT | COMMENTS                                                                   |
|---------|--------------|--------|----------------|-----------------|-------------|--------------------|----------------------------------------------------------------------------|
| 1-7     | 13,875       | 0%     | 2 T/L<br>1 D/I | 14′ 0″          | Immediate   | \$11.00 psf        | Flex industrial/office space. Shipping court can accommodate 53' trailers. |
| 11-14   | 12,767       | 20%    | 4 T/L          | 20′ 1″          | May 1, 2025 | \$16.95 psf        | Shipping court can accommodate 53' trailers.                               |

### 6705 Tomken Road

**NO CURRENT AVAILABILITIES** 

# **Photos**

# 6665 Tomken Road, Unit 15













### **Transit & Amenities**

### Westport Business Centre



#### **Public Transit**



# Distances from Westport Business Centre

9.9 km to Toronto Airport 1.3 km to Highway 410

**3.1** km to Highway 407 **8.7** km to Highway 401

### **About the Landlord**

### Westport Business Centre

Pure Industrial ("Pure") is one of Canada's leading providers of industrial real estate. Headquartered in Toronto, with offices in Montreal, Quebec City, and Vancouver, Pure owns and operates a 42+ million square foot portfolio of high-quality and well-located assets, ranging from small warehouses to large industrial developments.

Pure is strategically focused on developing and refining its unique industrial real estate offering in order to serve the needs of customers in locations critical to t