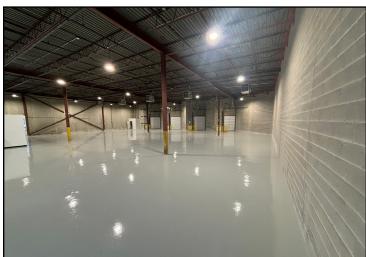

SHIPPING       | CLEAR<br>HEIGHT | AVAILABLE   | ASKING<br>NET RENT | COMMENTS                                                                   |
|---------|--------------|--------|----------------|-----------------|-------------|--------------------|----------------------------------------------------------------------------|
| 1-7     | 13,875       | 0%     | 2 T/L<br>1 D/I | 14′ 0″          | Immediate   | \$11.00 psf        | Flex industrial/office space. Shipping court can accommodate 53' trailers. |
| 11-14   | 12,767       | 20%    | 4 T/L          | 20′ 1″          | May 1, 2025 | \$16.95 psf        | Shipping court can accommodate 53' trailers.                               |

### 6705 Tomken Road

**NO CURRENT AVAILABILITIES** 

# **Photos**

# 6665 Tomken Road, Unit 15













### **Transit & Amenities**

### Westport Business Centre



#### **Public Transit**



# Distances from Westport Business Centre

9.9 km to Toronto Airport 1.3 km to Highway 410

**3.1** km to Highway 407 **8.7** km to Highway 401

### **About the Landlord**

### Westport Business Centre

Pure Industrial ("Pure") is one of Canada's leading providers of industrial real estate. Headquartered in Toronto, with offices in Montreal, Quebec City, and Vancouver, Pure owns and operates a 42+ million square foot portfolio of high-quality and well-located assets, ranging from small warehouses to large industrial developments.

Pure is strategically focused on developing and refining its unique industrial real estate offering in order to serve the needs of customers in locations critical to the