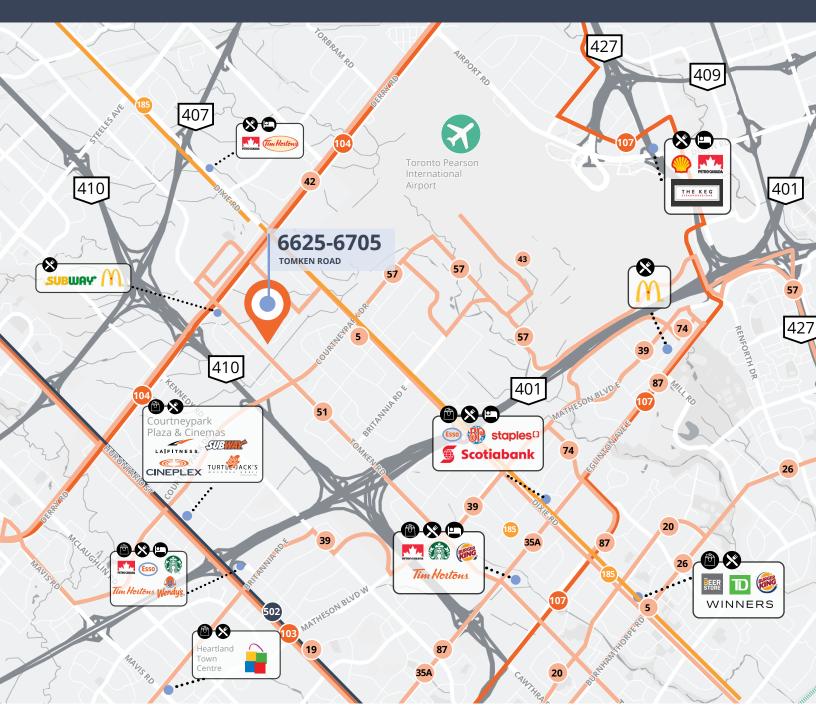

### **Transit & Amenities**

### Westport Business Centre

#### **Public Transit**

# Distances from Westport Business Centre

9.9 km to Toronto Airport 1.3 km to Highway 410

**3.1** km to Highway 407 **8.7** km to Highway 401