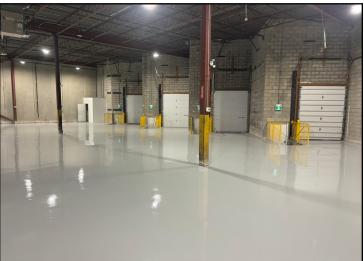

E | SHIPPING       | CLEAR<br>HEIGHT | AVAILABLE   | ASKING<br>NET RENT | COMMENTS                                                                   |
|---------|--------------|--------|----------------|-----------------|-------------|--------------------|----------------------------------------------------------------------------|
| 1-7     | 13,875       | 0%     | 2 T/L<br>1 D/I | 14′ 0″          | Immediate   | \$11.00 psf        | Flex industrial/office space. Shipping court can accommodate 53' trailers. |
| 11-14   | 12,767       | 20%    | 4 T/L          | 20′ 1″          | May 1, 2025 | \$16.95 psf        | Shipping court can accommodate 53' trailers.                               |

### 6705 Tomken Road

**NO CURRENT AVAILABILITIES** 

# **Photos**

# 6665 Tomken Road, Unit 15













### **Transit & Amenities**

### Westport Business Centre



#### **Public Transit**



# Distances from Westport Business Centre

9.9 km to Toronto Airport 1.3 km to Highway 410

**3.1** km to Highway 407 **8.7** km to Highway 401

### **About the Landlord**

### Westport Business Centre

Pure Industrial ("Pure") is one of Canada's leading providers of industrial real estate. Headquartered in Toronto, with offices in Montreal, Quebec City, and Vancouver, Pure owns and operates a 42+ million square foot portfolio of high-quality and well-located assets, ranging from small warehouses to large industrial developments.

Pure is strategically focused on developing and refining its unique industrial real estate offering in order to serve the needs of customers in locations critical to