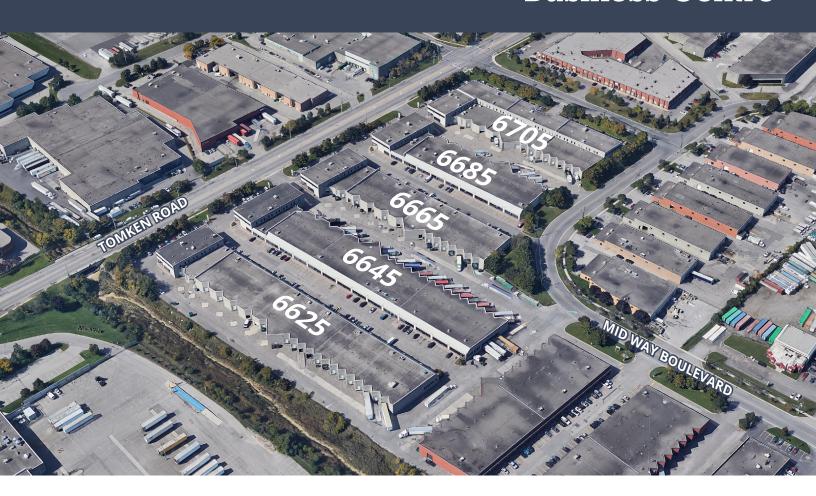

# **Availability**

| UNIT(S) | SIZE<br>(SF) | OFFICE | SHIPPING | CLEAR<br>HEIGHT | AVAILABLE | ASKING<br>NET RENT | COMMENTS                                                                                                        |
|---------|--------------|--------|----------|-----------------|-----------|--------------------|-----------------------------------------------------------------------------------------------------------------|
| 22-23   | 8,184        | 7%     | 2 T/L    | 20′             | Immediate | \$16.95 psf        | End-cap industrial unit. Two truck level shipping doors with dock levelers. Easily accessible for 53' trailers. |

### 6665 Tomken Road

| UNIT(S) | SIZE<br>(SF) | OFFICE | SHIPPING | CLEAR<br>HEIGHT | AVAILABLE    | ASKING<br>NET RENT | COMMENTS                                                                                                                |
|---------|--------------|--------|----------|-----------------|--------------|--------------------|-------------------------------------------------------------------------------------------------------------------------|
| 9       | 9,073        | 20%    | 2 T/L    | 20′             | June 1, 2025 | \$16.50 psf        | Prime exposure on Tomken Rd.<br>Shipping court can accommodate<br>53' trailers. Functional office/<br>warehouse layout. |
| 15      | 11,097       | 10%    | 4 T/L    | 20′             | Immediate    | \$17.50 psf        | Prime exposure on Tomken Rd.<br>Shipping court can accommodate<br>53' trailers. Functional office/<br>warehouse layout. |

| UNIT(S) | SIZE<br>(SF) | OFFICE | SHIPPING       | CLEAR<br>HEIGHT | AVAILABLE   | ASKING<br>NET RENT | COMMENTS                                                                   |
|---------|--------------|--------|----------------|-----------------|-------------|--------------------|----------------------------------------------------------------------------|
| 1-7     | 13,875       | 0%     | 2 T/L<br>1 D/I | 14′ 0″          | Immediate   | \$11.00 psf        | Flex industrial/office space. Shipping court can accommodate 53' trailers. |
| 11-14   | 12,767       | 20%    | 4 T/L          | 20′ 1″          | May 1, 2025 | \$16.95 psf        | Shipping court can accommodate 53' trailers.                               |

### 6705 Tomken Road

**NO CURRENT AVAILABILITIES** 