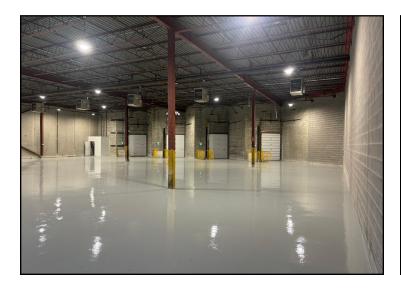

ICE | SHIPPING       | CLEAR<br>HEIGHT | AVAILABLE   | ASKING<br>NET RENT | COMMENTS                                                                   |
|---------|--------------|--------|----------------|-----------------|-------------|--------------------|----------------------------------------------------------------------------|
| 1-7     | 13,875       | 0%     | 2 T/L<br>1 D/I | 14′ 0″          | Immediate   | \$11.00 psf        | Flex industrial/office space. Shipping court can accommodate 53' trailers. |
| 11-14   | 12,767       | 20%    | 4 T/L          | 20′ 1″          | May 1, 2025 | \$16.95 psf        | Shipping court can accommodate 53' trailers.                               |

### 6705 Tomken Road

**NO CURRENT AVAILABILITIES** 

# **Photos**

# 6665 Tomken Road, Unit 15













### **Transit & Amenities**

### Westport Business Centre



#### **Public Transit**



# Distances from Westport Business Centre

9.9 km to Toronto Airport 1.3 km to Highway 410

**3.1** km to Highway 407 **8.7** km to Highway 401

### **About the Landlord**

### Westport Business Centre

Pure Industrial ("Pure") is one of Canada's leading providers of industrial real estate. Headquartered in Toronto, with offices in Montreal, Quebec City, and Vancouver, Pure owns and operates a 42+ million square foot portfolio of high-quality and well-located assets, ranging from small warehouses to large industrial developments.

Pure is strategically focused on developing and refining its unique industrial real estate offering in order to serve the needs of customers in locations critical