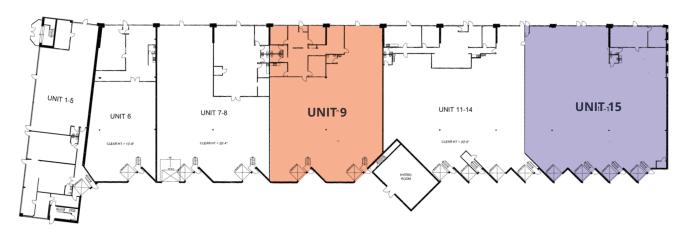

### 6665 Tomken Road

| UNIT(S) | SIZE<br>(SF) | OFFICE | SHIPPING | CLEAR<br>HEIGHT | AVAILABLE    | ASKING<br>NET RENT | COMMENTS                                                                                                                |
|---------|--------------|--------|----------|-----------------|--------------|--------------------|-------------------------------------------------------------------------------------------------------------------------|
| 9       | 9,073        | 20%    | 2 T/L    | 20′             | June 1, 2025 | \$16.50 psf        | Prime exposure on Tomken Rd.<br>Shipping court can accommodate<br>53' trailers. Functional office/<br>warehouse layout. |
| 15      | 11,097       | 10%    | 4 T/L    | 20′             | Immediate    | \$17.50 psf        | Prime exposure on Tomken Rd.<br>Shipping court can accommodate<br>53' trailers. Functional office/<br>warehouse layout. |