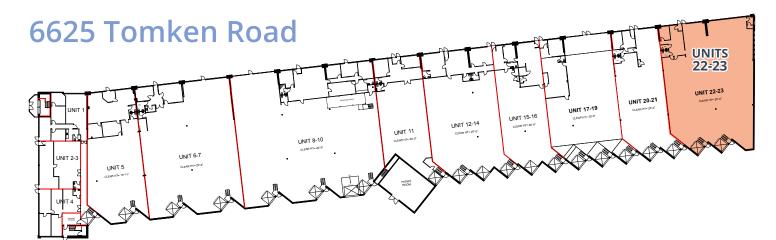

# **Availability**

| UNIT(S) | SIZE<br>(SF) | OFFICE | SHIPPING | CLEAR<br>HEIGHT | AVAILABLE | ASKING<br>NET RENT | COMMENTS                                                                                                        |
|---------|--------------|--------|----------|-----------------|-----------|--------------------|-----------------------------------------------------------------------------------------------------------------|
| 22-23   | 8,184        | 7%     | 2 T/L    | 20′             | Immediate | \$16.95 psf        | End-cap industrial unit. Two truck level shipping doors with dock levelers. Easily accessible for 53' trailers. |