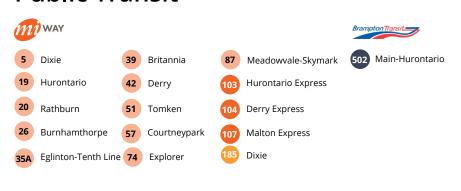

|
|---------|--------------|--------|----------------|-----------------|-------------|--------------------|----------------------------------------------------------------------------|
| 1-7     | 13,875       | 0%     | 2 T/L<br>1 D/I | 14′ 0″          | Immediate   | \$11.00 psf        | Flex industrial/office space. Shipping court can accommodate 53' trailers. |
| 11-14   | 12,767       | 20%    | 4 T/L          | 20′ 1″          | May 1, 2025 | \$16.95 psf        | Shipping court can accommodate 53' trailers.                               |

### 6705 Tomken Road

**NO CURRENT AVAILABILITIES** 

# **Photos**

# 6665 Tomken Road, Unit 15













### **Transit & Amenities**

### Westport Business Centre



#### **Public Transit**



# Distances from Westport Business Centre

9.9 km to Toronto Airport 1.3 km to Highway 410

**3.1** km to Highway 407 **8.7** km to Highway 401

### **About the Landlord**

### Westport Business Centre

Pure Industrial ("Pure") is one of Canada's leading providers of industrial real estate. Headquartered in Toronto, with offices in Montreal, Quebec City, and Vancouver, Pure owns and operates a 42+ million square foot portfolio of high-quality and well-located assets, ranging from small warehouses to large industrial developments.

Pure is strategically focused on developing and refining its unique industrial real estate offering in order to serve the needs of customers in locations critical to the Canadian supply chain, from the first mile to the last.

Pure prides itself on its professi