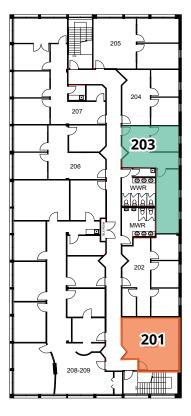

## 6665 Tomken Road

| UNIT(S) | SIZE (SF) | ASKING<br>NET RENT | COMMENTS              |  |
|---------|-----------|--------------------|-----------------------|--|
| 201     | 475       | \$10.00 psf        | Available immediately |  |
| 203     | 655       | \$9.00 psf         | Two private offices   |  |