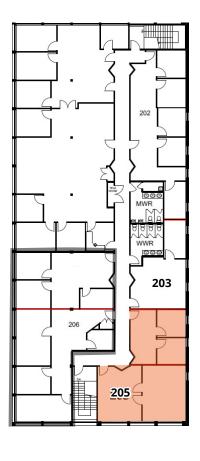

## 6625 Tomken Road

| UNIT(S) | SIZE (SF) | ASKING<br>NET RENT | COMMENTS             |
|---------|-----------|--------------------|----------------------|
| 203     | 792       | \$9.00 psf         | Four private offices |

## 6685 Tomken Road

| UNIT(S) | SIZE (SF) | ASKING<br>NET RENT | COMMENTS           |
|---------|-----------|--------------------|--------------------|
| 205     | 1,260     | \$9.00 psf         | One private office |