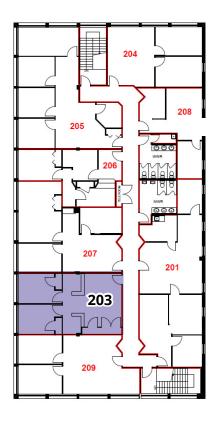

## 6625 Tomken Road

| UNIT(S) | SIZE (SF) | ASKING<br>NET RENT | COMMENTS             |
|---------|-----------|--------------------|----------------------|
| 203     | 792       | \$9.00 psf         | Four private offices |