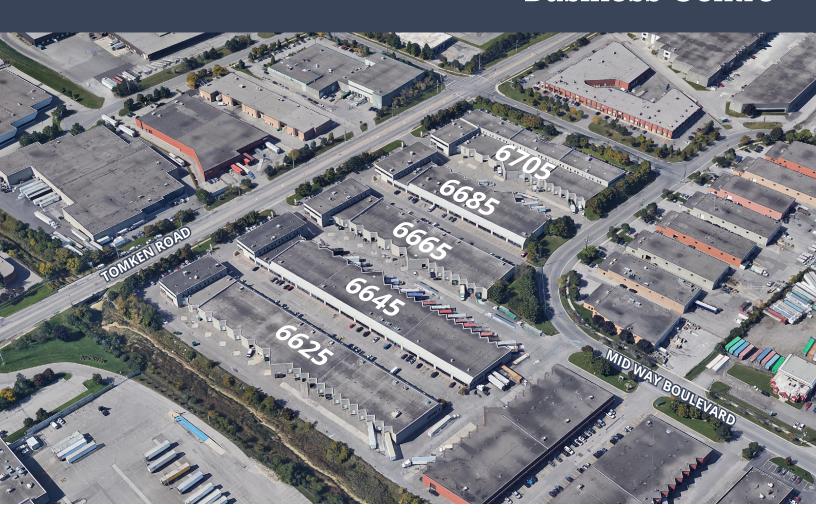

## 6625 Tomken Road

| UNIT(S) | SIZE (SF) | ASKING<br>NET RENT | COMMENTS             |
|---------|-----------|--------------------|----------------------|
| 203     | 792       | \$9.00 psf         | Four private offices |

## 6665 Tomken Road

| UNIT(S) | SIZE (SF) | ASKING<br>NET RENT | COMMENTS              |  |
|---------|-----------|--------------------|-----------------------|--|
| 201     | 475       | \$10.00 psf        | Available immediately |  |
| 203     | 655       | \$9.00 psf         | Two private offices   |  |

## 6685 Tomken Road

| UNIT(S) | SIZE (SF) | ASKING<br>NET RENT | COMMENTS           |
|---------|-----------|--------------------|--------------------|
| 205     | 1,260     | \$9.00 psf         | One private office |

## 6705 Tomken Road

| UNIT(S) | SIZE (SF) | ASKING<br>NET RENT | COMMENTS                   |
|---------|-----------|--------------------|----------------------------|
| 201     | 2,077     | \$9.00 psf         | Available February 1, 2025 |
| 203     | 569       | \$9.00 psf         | Two private offices        |
| 225     | 886       | \$9.00 psf         | Available March 1, 2025    |
| 233     | 550       | \$9.00 psf         | Two private offices        |
|         |           |                    |                            |