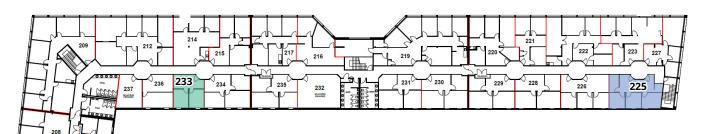

## 6705 Tomken Road

| UNIT(S) | SIZE (SF) | ASKING<br>NET RENT | COMMENTS                   |
|---------|-----------|--------------------|----------------------------|
| 201     | 2,077     | \$9.00 psf         | Available February 1, 2025 |
| 203     | 569       | \$9.00 psf         | Two private offices        |
| 225     | 886       | \$9.00 psf         | Available March 1, 2025    |
| 233     | 550       | \$9.00 psf         | Two private offices        |
|         |           |                    |                            |