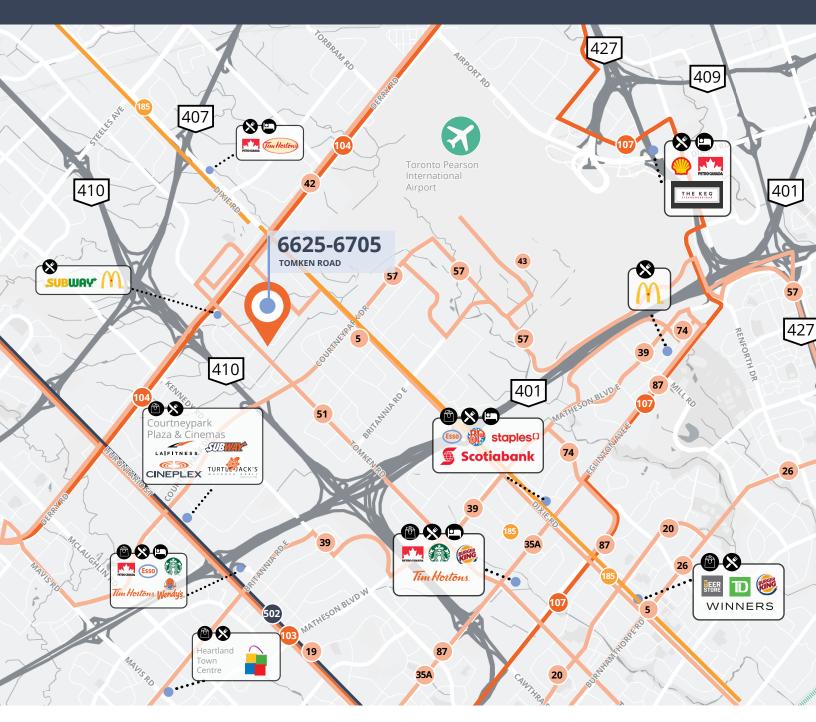

# **Transit & Amenities**

### Westport Business Centre

**Public Transit** 

Distances from Westport Business Centre

km to

Toronto

Airport

km to

407

Highway

1.3

**km** to Highway 410

km to

401

Highway