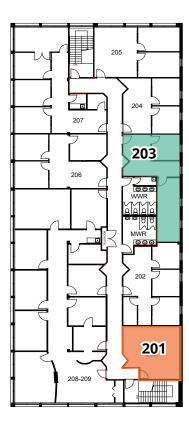

## 6665 Tomken Road

| UNIT(S) | SIZE (SF) | ASKING<br>NET RENT | COMMENTS              |
|---------|-----------|--------------------|-----------------------|
| 201     | 475       | \$10.00 psf        | Available immediately |
| 203     | 655       | \$9.00 psf         | Two private offices   |

# Availability

208

202