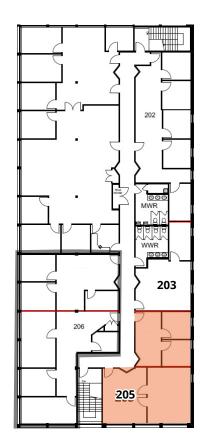

# 6685 Tomken Road

| UNIT(S) | SIZE (SF) | ASKING<br>NET RENT | COMMENTS           |
|---------|-----------|--------------------|--------------------|
| 205     | 1,260     | \$9.00 psf         | One private office |