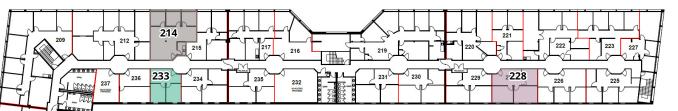

### 6705 Tomken Road

| _ | UNIT(S) | SIZE (SF) | ASKING<br>NET RENT | COMMENTS              |
|---|---------|-----------|--------------------|-----------------------|
|   | 214     | 1,064     | \$9.00 psf         | Three private offices |
|   | 228     | 817       | \$9.00 psf         | Available immediately |
|   | 233     | 550       | \$9.00 psf         | Three private offices |