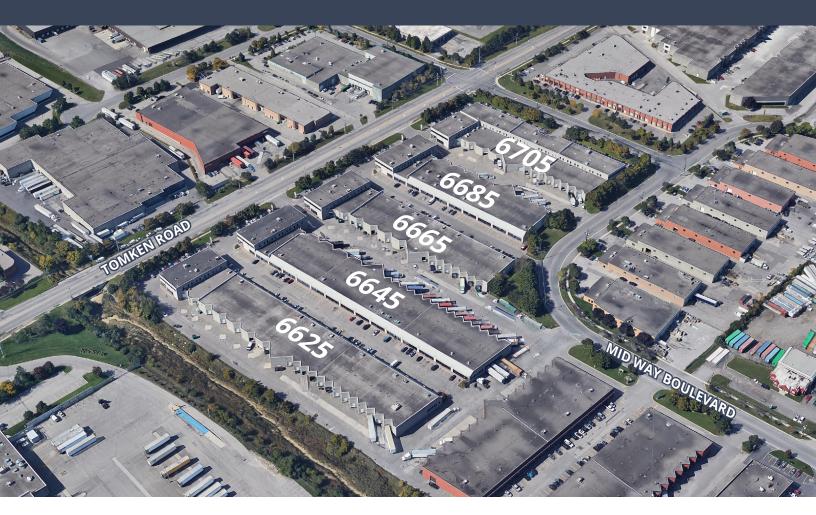

# Westport Business Centre

**6625 - 6705 Tomken Road** Mississauga, ON

## 6625 Tomken Road

## 6665 Tomken Road

| UNIT(S) | SIZE (SF) | ASKING<br>NET RENT | COMMENTS              |
|---------|-----------|--------------------|-----------------------|
| 201     | 475       | \$10.00 psf        | Available immediately |
| 203     | 655       | \$9.00 psf         | Two private offices   |

# 6685 Tomken Road

| UNIT(S) | SIZE (SF) | ASKING<br>NET RENT | COMMENTS           |
|---------|-----------|--------------------|--------------------|
| 205     | 1,260     | \$9.00 psf         | One private office |

### 6705 Tomken Road

| _ | UNIT(S) | SIZE (SF) | ASKING<br>NET RENT | COMMENTS              |
|---|---------|-----------|--------------------|-----------------------|
|   | 214     | 1,064     | \$9.00 psf         | Three private offices |
|   | 228     | 817       | \$9.00 psf         | Available immediately |
|   | 233     | 550       | \$9.00 psf         | Three private offices |