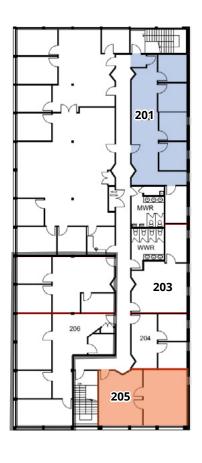

### 6685 Tomken Road

| _ | UNIT(S) | SIZE (SF) | ASKING<br>NET RENT | COMMENTS              |
|---|---------|-----------|--------------------|-----------------------|
|   | 201     | 1,243     | \$9.00 psf         | Four private offices. |
|   | 205     | 1,260     | \$9.00 psf         | One private office.   |

| <br>UNIT(S) | SIZE (SF) | ASKING<br>NET RENT | COMMENTS              |
|-------------|-----------|--------------------|-----------------------|
| 203         | 569       | \$9.00 psf         | Two private offices   |
| 208         | 1,095     | \$9.00 psf         | Three private offices |