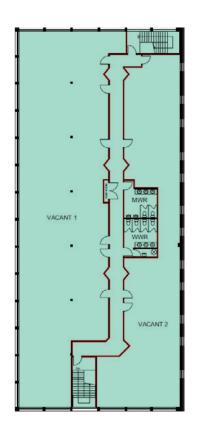

Future model suite units

| Pricing | Asking Net Rent      |
|---------|----------------------|
| \$ 0    | \$9.00 - \$10.00 psf |

| MI | (20 | 24) |
|----|-----|-----|
|    |     |     |

The Plans & Drawings are conceptual only and are subject to change without notice at the discretion of the Landlord