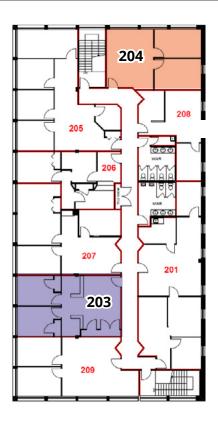

# 6625 Tomken Road

| UNIT(S) | SIZE (SF) | ASKING<br>NET RENT | COMMENTS              |
|---------|-----------|--------------------|-----------------------|
| 203     | 792       | \$9.00 psf         | Four private offices. |
| 204     | 765       | \$9.00 psf         | Two private offices.  |

The Plans & Drawings are conceptual only and are subject to change without notice at the discretion of the Landlord