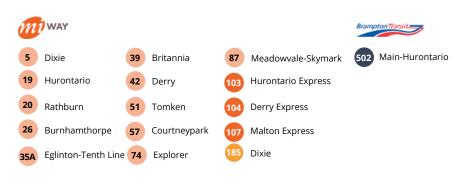

-------|------------------------|
| 201     | 475       | \$10.00 psf        | Available immediately. |

### 6685 Tomken Road

| _ | UNIT(S) | SIZE (SF) | ASKING<br>NET RENT | COMMENTS              |
|---|---------|-----------|--------------------|-----------------------|
|   | 201     | 1,243     | \$9.00 psf         | Four private offices. |
|   | 205     | 1,260     | \$9.00 psf         | One private office.   |





| <br>UNIT(S) | SIZE (SF) | ASKING<br>NET RENT | COMMENTS              |
|-------------|-----------|--------------------|-----------------------|
| 203         | 569       | \$9.00 psf         | Two private offices   |
| 208         | 1,095     | \$9.00 psf         | Three private offices |

## **Transit & Amenities**

# Westport Business Centre



#### **Public Transit**



# Distances from Westport Business Centre

9.9 km to
Toronto
Airport

1.3 km to
Highway
410

**3.1** km to Highway 407 **8.7** km to Highway 401

### **About the Landlord**

### Westport Business Centre

Pure Industrial ("Pure") is one of Canada's leading providers of industrial real estate. Headquartered in Toronto, with offices in Montreal, Quebec City, and Vancouver, Pure owns and operates a 40+ million square foot portfolio of high-quality and well-located assets, ranging from small warehouses to large industrial developments.

Pure is strategically focused on developing and refining its unique industrial real estate offering in order to serve the needs of customers in locations critical to the Canadian supply chain, from the first mile to the last.

Pure prides itself on its profess