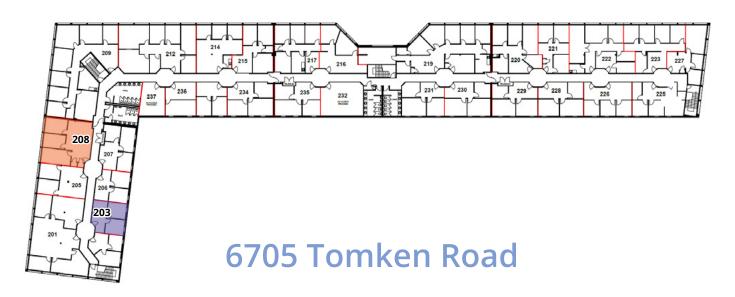

# 6625 Tomken Road

| UNIT(S) | SIZE (SF) | ASKING<br>NET RENT | COMMENTS              |
|---------|-----------|--------------------|-----------------------|
| 203     | 792       | \$9.00 psf         | Four private offices. |
| 204     | 765       | \$9.00 psf         | Two private offices.  |