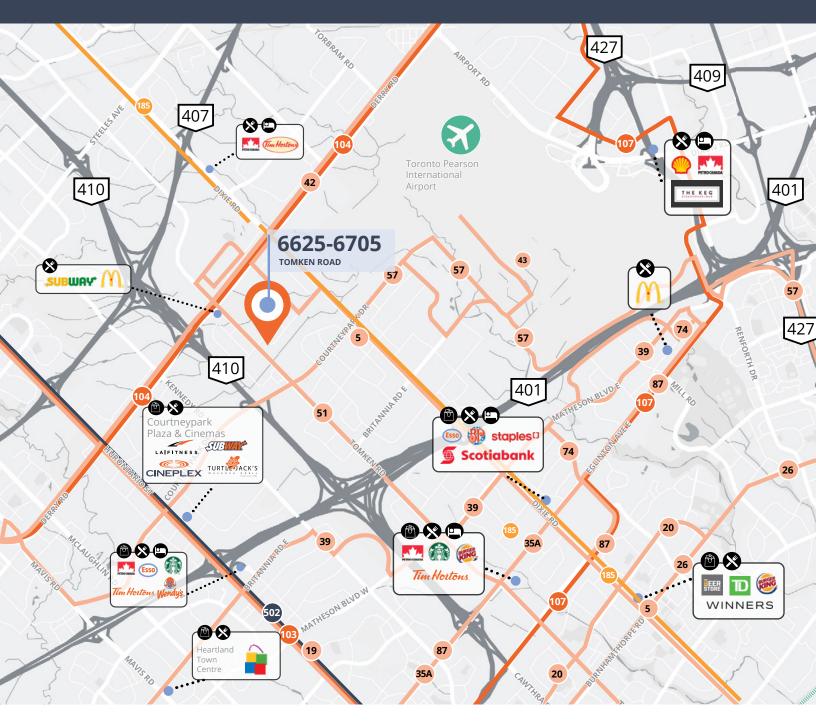

# Distances from Westport Business Centre

9.9 km to
Toronto
Airport

1.3 km to
Highway
410

**3.1** km to Highway 407 **8.7** km to Highway 401