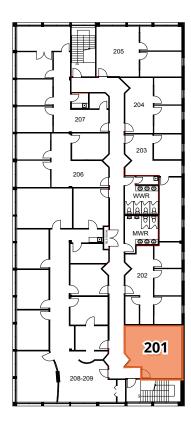

## 6665 Tomken Road

| UNIT(S) | SIZE (SF) | ASKING<br>NET RENT | COMMENTS               |
|---------|-----------|--------------------|------------------------|
| 201     | 475       | \$10.00 psf        | Available immediately. |