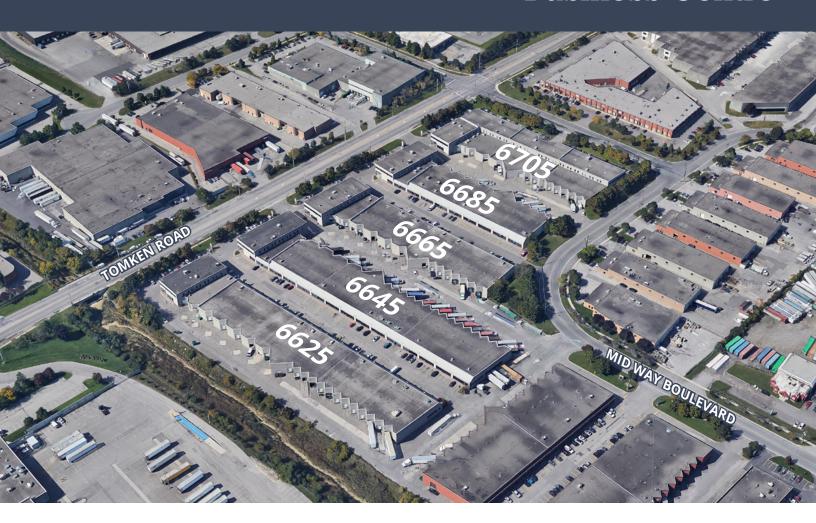

# 6625 Tomken Road

| UNIT(S) | SIZE (SF) | ASKING<br>NET RENT | COMMENTS              |
|---------|-----------|--------------------|-----------------------|
| 203     | 792       | \$9.00 psf         | Four private offices. |
| 204     | 765       | \$9.00 psf         | Two private offices.  |

### 6645 Tomken Road

| UNIT(S) | SIZE (SF) | ASKING<br>NET RENT | COMMENTS                                                                                                                                                                                                                                      |
|---------|-----------|--------------------|-----------------------------------------------------------------------------------------------------------------------------------------------------------------------------------------------------------------------------------------------|
| 201     | 8,447     | \$9.00 psf         | Opportunity to lease an entire floor. Plenty of natural light with windows on each side of the building. Flexible space offering ability to customize the layout and finishes. Landlord will assist in space planning. Available immediately. |

## 6665 Tomken Road

| UNIT(S) | SIZE (SF) | ASKING<br>NET RENT | COMMENTS               |
|---------|-----------|--------------------|------------------------|
| 201     | 475       | \$10.00 psf        | Available immediately. |

### 6685 Tomken Road

| _ | UNIT(S) | SIZE (SF) | ASKING<br>NET RENT | COMMENTS              |
|---|---------|-----------|--------------------|-----------------------|
|   | 201     | 1,243     | \$9.00 psf         | Four private offices. |
|   | 205     | 1,260     | \$9.00 psf         | One private office.   |

| <br>UNIT(S) | SIZE (SF) | ASKING<br>NET RENT | COMMENTS              |
|-------------|-----------|--------------------|-----------------------|
| 203         | 569       | \$9.00 psf         | Two private offices   |
| 208         | 1,095     | \$9.00 psf         | Three private offices |