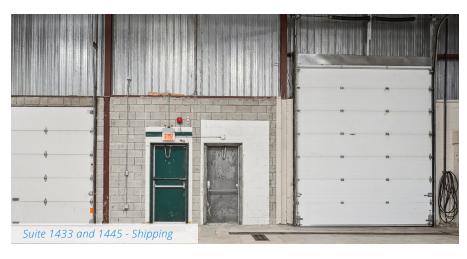

# Property Overview

| Suite 1433 and 1445                                                                           |                                                       |
|-----------------------------------------------------------------------------------------------|-------------------------------------------------------|
| Total Area                                                                                    | 16,000 SF                                             |
| Office Area                                                                                   | 4,200 SF                                              |
| Warehouse Area                                                                                | 13,800 SF                                             |
| Shipping                                                                                      | 4 TL   1 DI                                           |
| Availability                                                                                  | Immediate                                             |
| Suite 1445                                                                                    |                                                       |
| Total Area                                                                                    | 9,600 SF                                              |
| Office Area                                                                                   | 2,400 SF                                              |
| Warehouse Area                                                                                | 7,200 SF                                              |
| Shipping                                                                                      | 2 TL   1 DI                                           |
| Availability                                                                                  | Immediate                                             |
| Suite 1433                                                                                    |                                                       |
| Culto 1100                                                                                    |                                                       |
| Total Area                                                                                    | 6,400 SF                                              |
|                                                                                               | 6,400 SF<br>1,800 SF                                  |
| Total Area                                                                                    | ·                                                     |
| Total Area Office Area                                                                        | 1,800 SF                                              |
| Total Area Office Area Warehouse Area                                                         | 1,800 SF<br>4,600 SF                                  |
| Total Area Office Area Warehouse Area Shipping                                                | 1,800 SF<br>4,600 SF<br>2 TL                          |
| Total Area Office Area Warehouse Area Shipping Availability                                   | 1,800 SF<br>4,600 SF<br>2 TL                          |
| Total Area Office Area Warehouse Area Shipping Availability Suite 1405                        | 1,800 SF<br>4,600 SF<br>2 TL<br>Immediate             |
| Total Area Office Area Warehouse Area Shipping Availability Suite 1405 Total Area             | 1,800 SF<br>4,600 SF<br>2 TL<br>Immediate<br>6,363 SF |
| Total Area Office Area Warehouse Area Shipping Availability Suite 1405 Total Area Office Area | 1,800 SF 4,600 SF 2 TL Immediate 6,363 SF 1,591 SF    |