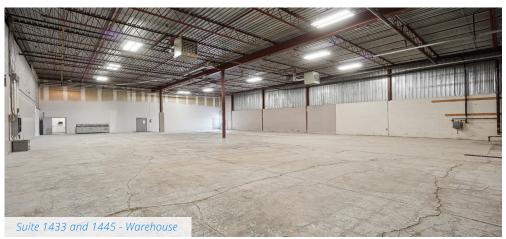

# Property Overview

| Suite 1433 and 1445                                                                           |                                                       |
|-----------------------------------------------------------------------------------------------|-------------------------------------------------------|
| Total Area                                                                                    | 16,000 SF                                             |
| Office Area                                                                                   | 4,200 SF                                              |
| Warehouse Area                                                                                | 13,800 SF                                             |
| Shipping                                                                                      | 4 TL   1 DI                                           |
| Availability                                                                                  | Immediate                                             |
| Suite 1445                                                                                    |                                                       |
| Total Area                                                                                    | 9,600 SF                                              |
| Office Area                                                                                   | 2,400 SF                                              |
| Warehouse Area                                                                                | 7,200 SF                                              |
| Shipping                                                                                      | 2 TL   1 DI                                           |
| Availability                                                                                  | Immediate                                             |
| Suite 1433                                                                                    |                                                       |
| Culto 1100                                                                                    |                                                       |
| Total Area                                                                                    | 6,400 SF                                              |
|                                                                                               | 6,400 SF<br>1,800 SF                                  |
| Total Area                                                                                    | ·                                                     |
| Total Area Office Area                                                                        | 1,800 SF                                              |
| Total Area Office Area Warehouse Area                                                         | 1,800 SF<br>4,600 SF                                  |
| Total Area Office Area Warehouse Area Shipping                                                | 1,800 SF<br>4,600 SF<br>2 TL                          |
| Total Area Office Area Warehouse Area Shipping Availability                                   | 1,800 SF<br>4,600 SF<br>2 TL                          |
| Total Area Office Area Warehouse Area Shipping Availability Suite 1405                        | 1,800 SF<br>4,600 SF<br>2 TL<br>Immediate             |
| Total Area Office Area Warehouse Area Shipping Availability Suite 1405 Total Area             | 1,800 SF<br>4,600 SF<br>2 TL<br>Immediate<br>6,363 SF |
| Total Area Office Area Warehouse Area Shipping Availability Suite 1405 Total Area Office Area | 1,800 SF 4,600 SF 2 TL Immediate 6,363 SF 1,591 SF    |