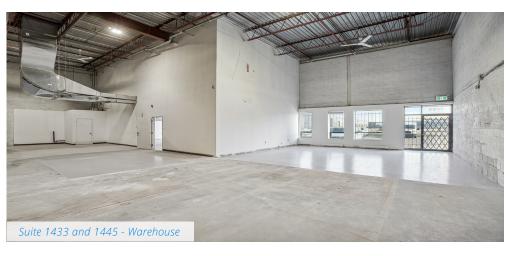

# Property Overview

| Suite 1433 and 1445                                                                           |                                                       |
|-----------------------------------------------------------------------------------------------|-------------------------------------------------------|
| Total Area                                                                                    | 16,000 SF                                             |
| Office Area                                                                                   | 4,200 SF                                              |
| Warehouse Area                                                                                | 13,800 SF                                             |
| Shipping                                                                                      | 4 TL   1 DI                                           |
| Availability                                                                                  | Immediate                                             |
| Suite 1445                                                                                    |                                                       |
| Total Area                                                                                    | 9,600 SF                                              |
| Office Area                                                                                   | 2,400 SF                                              |
| Warehouse Area                                                                                | 7,200 SF                                              |
| Shipping                                                                                      | 2 TL   1 DI                                           |
| Availability                                                                                  | Immediate                                             |
| Suite 1433                                                                                    |                                                       |
| Culto 1100                                                                                    |                                                       |
| Total Area                                                                                    | 6,400 SF                                              |
|                                                                                               | 6,400 SF<br>1,800 SF                                  |
| Total Area                                                                                    | ·                                                     |
| Total Area Office Area                                                                        | 1,800 SF                                              |
| Total Area Office Area Warehouse Area                                                         | 1,800 SF<br>4,600 SF                                  |
| Total Area Office Area Warehouse Area Shipping                                                | 1,800 SF<br>4,600 SF<br>2 TL                          |
| Total Area Office Area Warehouse Area Shipping Availability                                   | 1,800 SF<br>4,600 SF<br>2 TL                          |
| Total Area Office Area Warehouse Area Shipping Availability Suite 1405                        | 1,800 SF<br>4,600 SF<br>2 TL<br>Immediate             |
| Total Area Office Area Warehouse Area Shipping Availability Suite 1405 Total Area             | 1,800 SF<br>4,600 SF<br>2 TL<br>Immediate<br>6,363 SF |
| Total Area Office Area Warehouse Area Shipping Availability Suite 1405 Total Area Office Area | 1,800 SF 4,600 SF 2 TL Immediate 6,363 SF 1,591 SF    |