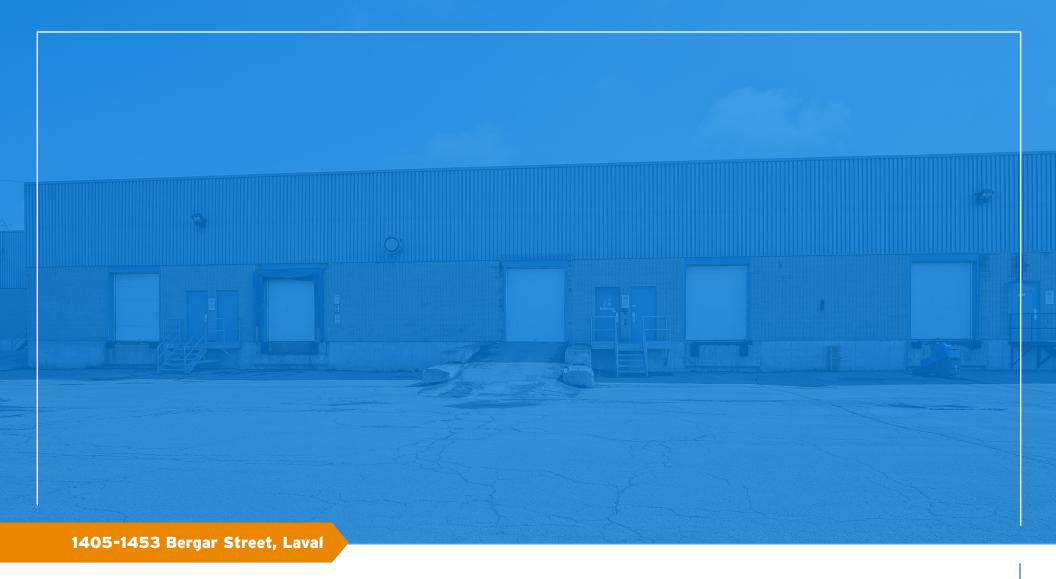

# Industrial Space for Lease

From 6,300 SF - 16,000 SF available, this space is ideal for storage and flex industrial uses

1405-1453 Bergar Street Laval | QC