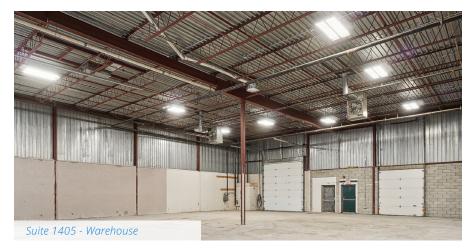

# Property Overview

| Suite 1433 and 1445                                                                           |                                                       |
|-----------------------------------------------------------------------------------------------|-------------------------------------------------------|
| Total Area                                                                                    | 16,000 SF                                             |
| Office Area                                                                                   | 4,200 SF                                              |
| Warehouse Area                                                                                | 13,800 SF                                             |
| Shipping                                                                                      | 4 TL   1 DI                                           |
| Availability                                                                                  | Immediate                                             |
| Suite 1445                                                                                    |                                                       |
| Total Area                                                                                    | 9,600 SF                                              |
| Office Area                                                                                   | 2,400 SF                                              |
| Warehouse Area                                                                                | 7,200 SF                                              |
| Shipping                                                                                      | 2 TL   1 DI                                           |
| Availability                                                                                  | Immediate                                             |
| Suite 1433                                                                                    |                                                       |
| Culto 1100                                                                                    |                                                       |
| Total Area                                                                                    | 6,400 SF                                              |
|                                                                                               | 6,400 SF<br>1,800 SF                                  |
| Total Area                                                                                    | ·                                                     |
| Total Area Office Area                                                                        | 1,800 SF                                              |
| Total Area Office Area Warehouse Area                                                         | 1,800 SF<br>4,600 SF                                  |
| Total Area Office Area Warehouse Area Shipping                                                | 1,800 SF<br>4,600 SF<br>2 TL                          |
| Total Area Office Area Warehouse Area Shipping Availability                                   | 1,800 SF<br>4,600 SF<br>2 TL                          |
| Total Area Office Area Warehouse Area Shipping Availability Suite 1405                        | 1,800 SF<br>4,600 SF<br>2 TL<br>Immediate             |
| Total Area Office Area Warehouse Area Shipping Availability Suite 1405 Total Area             | 1,800 SF<br>4,600 SF<br>2 TL<br>Immediate<br>6,363 SF |
| Total Area Office Area Warehouse Area Shipping Availability Suite 1405 Total Area Office Area | 1,800 SF 4,600 SF 2 TL Immediate 6,363 SF 1,591 SF    |