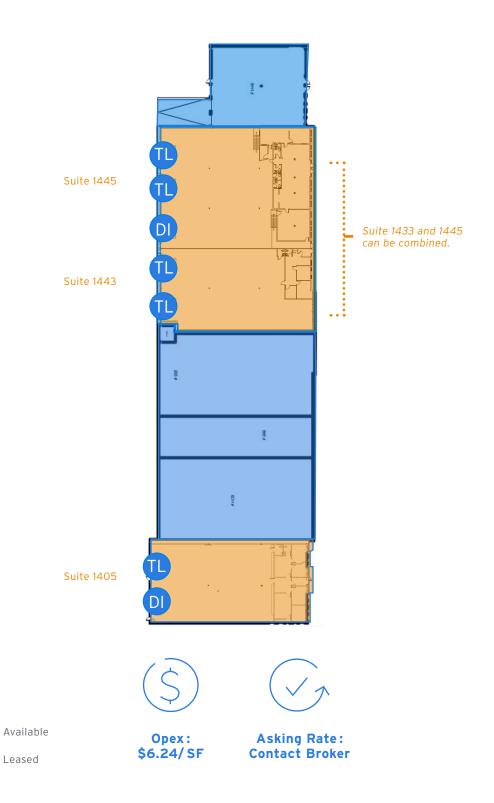

# Property Overview

| Suite 1433 and 1445                                                                           |                                                       |
|-----------------------------------------------------------------------------------------------|-------------------------------------------------------|
| Total Area                                                                                    | 16,000 SF                                             |
| Office Area                                                                                   | 4,200 SF                                              |
| Warehouse Area                                                                                | 13,800 SF                                             |
| Shipping                                                                                      | 4 TL   1 DI                                           |
| Availability                                                                                  | Immediate                                             |
| Suite 1445                                                                                    |                                                       |
| Total Area                                                                                    | 9,600 SF                                              |
| Office Area                                                                                   | 2,400 SF                                              |
| Warehouse Area                                                                                | 7,200 SF                                              |
| Shipping                                                                                      | 2 TL   1 DI                                           |
| Availability                                                                                  | Immediate                                             |
| Suite 1433                                                                                    |                                                       |
| Culto 1100                                                                                    |                                                       |
| Total Area                                                                                    | 6,400 SF                                              |
|                                                                                               | 6,400 SF<br>1,800 SF                                  |
| Total Area                                                                                    | ·                                                     |
| Total Area Office Area                                                                        | 1,800 SF                                              |
| Total Area Office Area Warehouse Area                                                         | 1,800 SF<br>4,600 SF                                  |
| Total Area Office Area Warehouse Area Shipping                                                | 1,800 SF<br>4,600 SF<br>2 TL                          |
| Total Area Office Area Warehouse Area Shipping Availability                                   | 1,800 SF<br>4,600 SF<br>2 TL                          |
| Total Area Office Area Warehouse Area Shipping Availability Suite 1405                        | 1,800 SF<br>4,600 SF<br>2 TL<br>Immediate             |
| Total Area Office Area Warehouse Area Shipping Availability Suite 1405 Total Area             | 1,800 SF<br>4,600 SF<br>2 TL<br>Immediate<br>6,363 SF |
| Total Area Office Area Warehouse Area Shipping Availability Suite 1405 Total Area Office Area | 1,800 SF 4,600 SF 2 TL Immediate 6,363 SF 1,591 SF    |