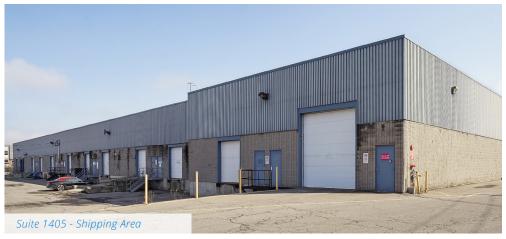

# Property Overview

| Suite 1433 and 1445                                                                           |                                                       |
|-----------------------------------------------------------------------------------------------|-------------------------------------------------------|
| Total Area                                                                                    | 16,000 SF                                             |
| Office Area                                                                                   | 4,200 SF                                              |
| Warehouse Area                                                                                | 13,800 SF                                             |
| Shipping                                                                                      | 4 TL   1 DI                                           |
| Availability                                                                                  | Immediate                                             |
| Suite 1445                                                                                    |                                                       |
| Total Area                                                                                    | 9,600 SF                                              |
| Office Area                                                                                   | 2,400 SF                                              |
| Warehouse Area                                                                                | 7,200 SF                                              |
| Shipping                                                                                      | 2 TL   1 DI                                           |
| Availability                                                                                  | Immediate                                             |
| Suite 1433                                                                                    |                                                       |
| Culto 1100                                                                                    |                                                       |
| Total Area                                                                                    | 6,400 SF                                              |
|                                                                                               | 6,400 SF<br>1,800 SF                                  |
| Total Area                                                                                    | ·                                                     |
| Total Area Office Area                                                                        | 1,800 SF                                              |
| Total Area Office Area Warehouse Area                                                         | 1,800 SF<br>4,600 SF                                  |
| Total Area Office Area Warehouse Area Shipping                                                | 1,800 SF<br>4,600 SF<br>2 TL                          |
| Total Area Office Area Warehouse Area Shipping Availability                                   | 1,800 SF<br>4,600 SF<br>2 TL                          |
| Total Area Office Area Warehouse Area Shipping Availability Suite 1405                        | 1,800 SF<br>4,600 SF<br>2 TL<br>Immediate             |
| Total Area Office Area Warehouse Area Shipping Availability Suite 1405 Total Area             | 1,800 SF<br>4,600 SF<br>2 TL<br>Immediate<br>6,363 SF |
| Total Area Office Area Warehouse Area Shipping Availability Suite 1405 Total Area Office Area | 1,800 SF 4,600 SF 2 TL Immediate 6,363 SF 1,591 SF    |