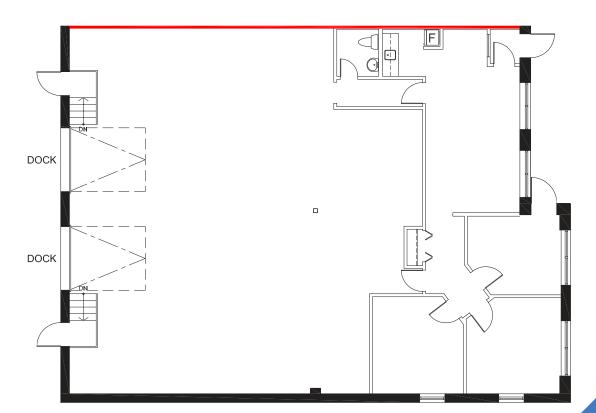

### **150 BRITANNIA**

Unit 23-24

Available Space

2,980 SF

Office Area

Industrial Area

45%

55%

Shipping

2 Truck-Level Doors

Availability

**Immediate** 

Asking Net Rent

Contact

**Listing Agent** 

T.M.I. (2022)

\$6.32 PSF

#### Floor Plan

Lennard: