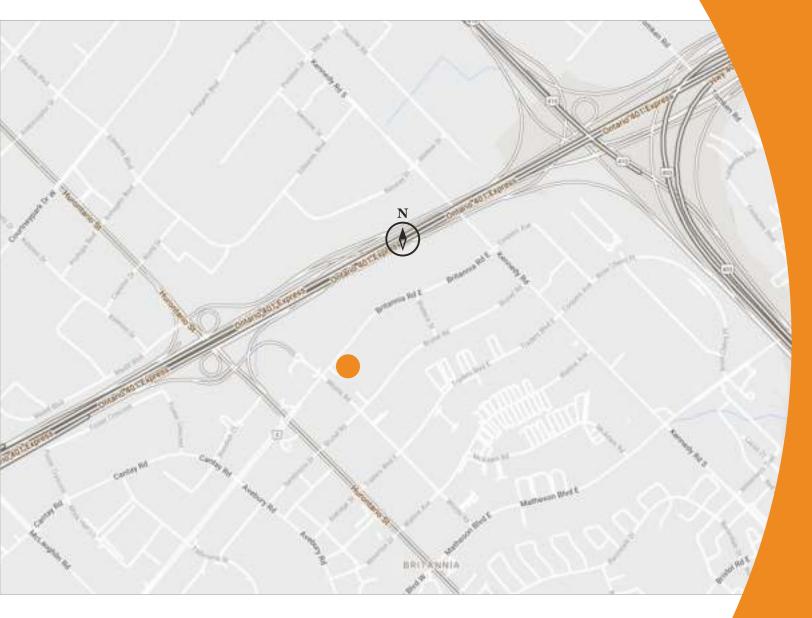

#### What's Near By

150-190 Britannia Road E is located east of Hurontario Street in centre Mississauga. This prestigious space is located just minutes away from Highway 401 and the Toronto Pearson

Airport, allowing for excellent shipping access to and from a major shipping corridor.

### **PROPERTY LOCATION**

### What's Near By

150-190 Britannia Road E is located east of Hurontario Street in centre Mississauga. This prestigious space is located just minutes away from Highway 401 and the Toronto Pearson Airport, allowing for excellent shipping access to and from a major shipping corridor.