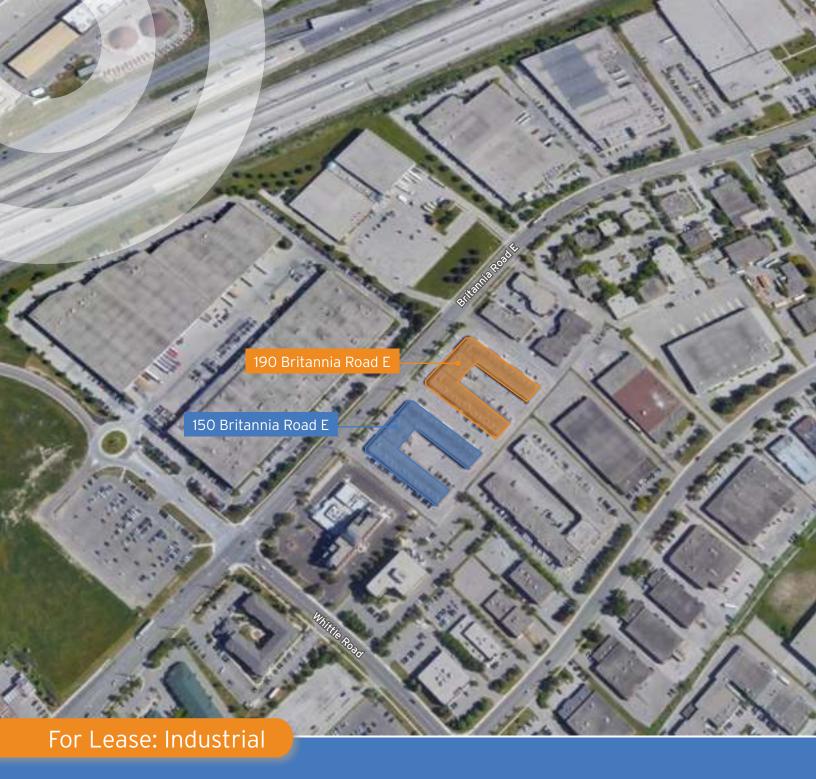

# PROPERTY OVERVIEW

Industrial units available for lease located in a well-established business park in Mississauga.

150 Britannia Road

Unit 23-24: 2,980 SF

Zoning

**E2** 

190 Britannia Road

Unit 11: 2,965 SF

Availabity

**Immediate** 

Clear Height

16'

Asking Net Rent

Contact Listing Agent

### **150 BRITANNIA**

Unit 23-24

Available Space

2,980 SF

Office Area

Industrial Area

45%

55%

# 190 BRITANNIA

Unit 11

Available Space

2,965 SF

Office Area

100%

Availability

**Immediate** 