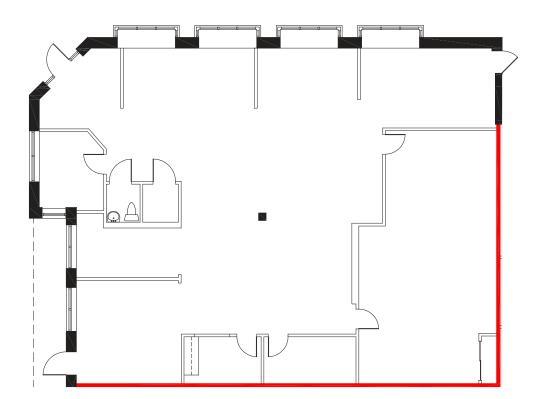

# 190 BRITANNIA

Unit 11

Available Space

2,965 SF

Office Area

100%

Availability

**Immediate** 

Asking Net Rent

Contact

**Listing Agent** 

T.M.I. (2022)

\$5.75 PSF

### Floor Plan