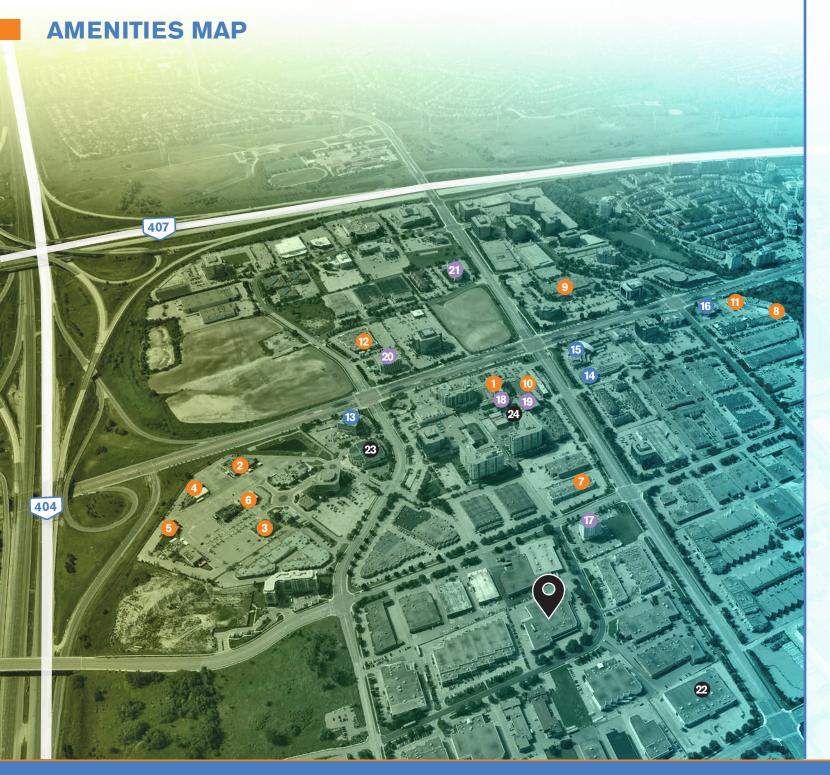

#### **FOOD & COFFEE**

- 1 Starbucks
- 2 Jack Astor's
- 3 The Keg
- 4 Scaddabush
- **5** Chako Barbecue
- 6 Moxie's
- 7 Isaan Der Thai Kitchen
- 8 Mcdonald's
- 9 Lobster Port
- Tim Horton's
- Shinta Japanese BBQ
- 2 Baton Rouge

#### **BANKS**

- 13 RBC Royal Bank
- TD Canada Trust
- **15** BMO Bank of Montreal
- 16 CIBC

#### **HOTELS**

- 17 Holiday Inn
- Sheraton Parkway
- Best Western Parkway
- 20 Hilton Garden Inn
- Courtyard by Marriot

#### **FITNESS & FUN**

- 2 Splitsville
- York Cinemas
- Parkway Fitness & Raquet Club