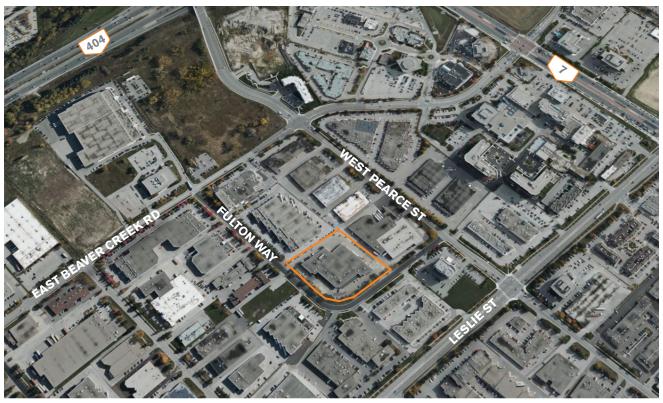

#### **HIGHWAY DRIVE TIMES**

| HWY | DISTANCE | TIME   |
|-----|----------|--------|
| 7   | 800 M    | 2 MIN  |
| 404 | 1.0 KM   | 2 MIN  |
| 407 | 2.3 KM   | 4 MIN  |
| 401 | 10 KM    | 12 MIN |

**35 FULTON WAY** is located North of Hwy 7 and East of Leslie Street, with two access points from the north side of East Pearce Street and from the west side of East Beaver Creek Road. The closest transit stop is a five minute walk at East Beaver Creek Road and Fulton Way.