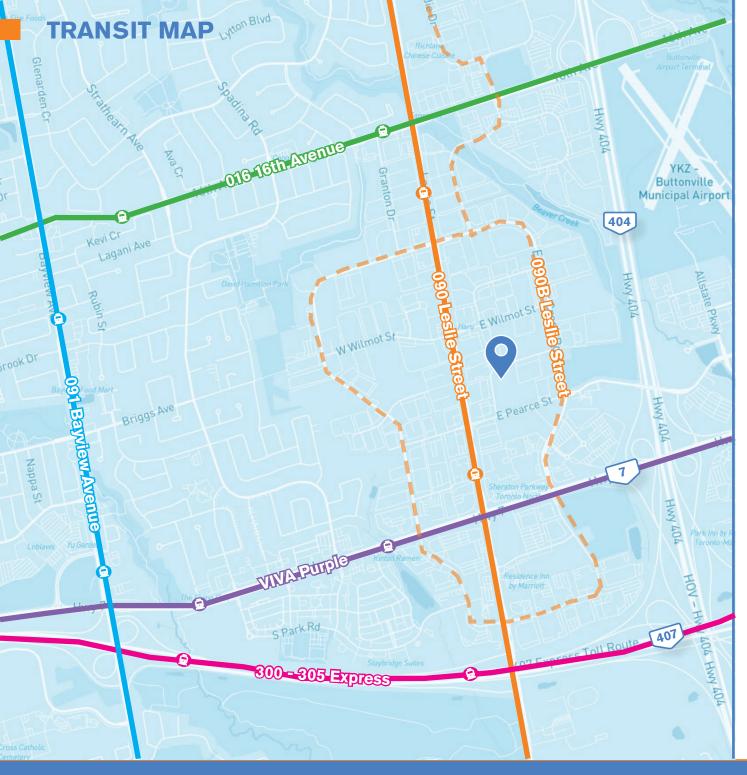

### **NEARBY BUS ROUTES**

090 Leslie Street

VIVA Purple

091 Bayview Avenue

016 16th Avenue

300 - 305 Express

■ ■ 090B Leslie Street

#### **HIGHWAY DRIVE TIMES**

| HWY | DISTANCE | TIME   |
|-----|----------|--------|
| 7   | 800 M    | 2 MIN  |
| 404 | 1.0 KM   | 2 MIN  |
| 407 | 2.3 KM   | 4 MIN  |
| 401 | 10 KM    | 12 MIN |

**35 FULTON WAY** is located North of Hwy 7 and East of Leslie Street, with two access points from the north side of East Pearce Street and from the west side of East Beaver Creek Road. The closest transit stop is a five minute walk at East Beaver Creek Road and Fulton Way.