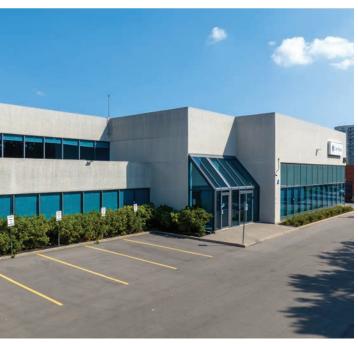

#### **PROPERTY HIGHLIGHTS**

**TOTAL AREA:** 10,568 SF

**ZONING:** M2

**T.M.I:** \$5.70 PSF (2022)

**OCCUPANCY:** Immediately

**ASKING RATE:** Contact Agent

- Turnkey suburban office space
- Configuration of private offices & open space
- Ample free parking
- Low gross-up factor
- Premier national landlord
- Close proximity to Hwy 404, Hwy 407, & Hwy 7