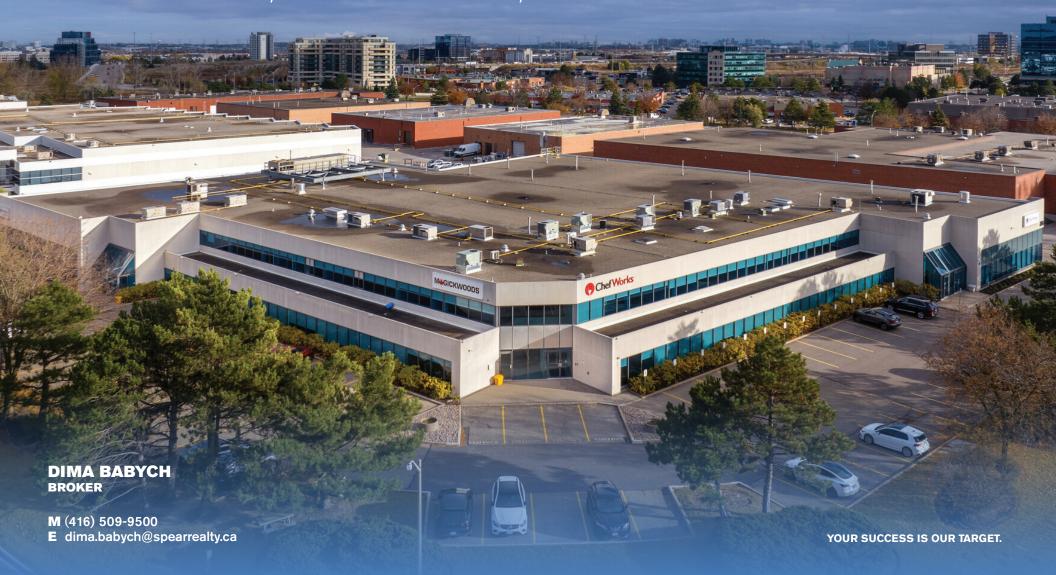

# TURNKEY OFFICE SPACE FOR LEASE

35 FULTON WAY, RICHMOND HILL, ON

#### **PROPERTY HIGHLIGHTS**

**TOTAL AREA:** 10,568 SF

**ZONING:** M2

**T.M.I:** \$5.70 PSF (2022)

**OCCUPANCY:** Immediately

**ASKING RATE:** Contact Agent

- Turnkey suburban office space
- Configuration of private offices & open space
- Ample free parking
- Low gross-up factor
- Premier national landlord
- Close proximity to Hwy 404, Hwy 407, & Hwy 7