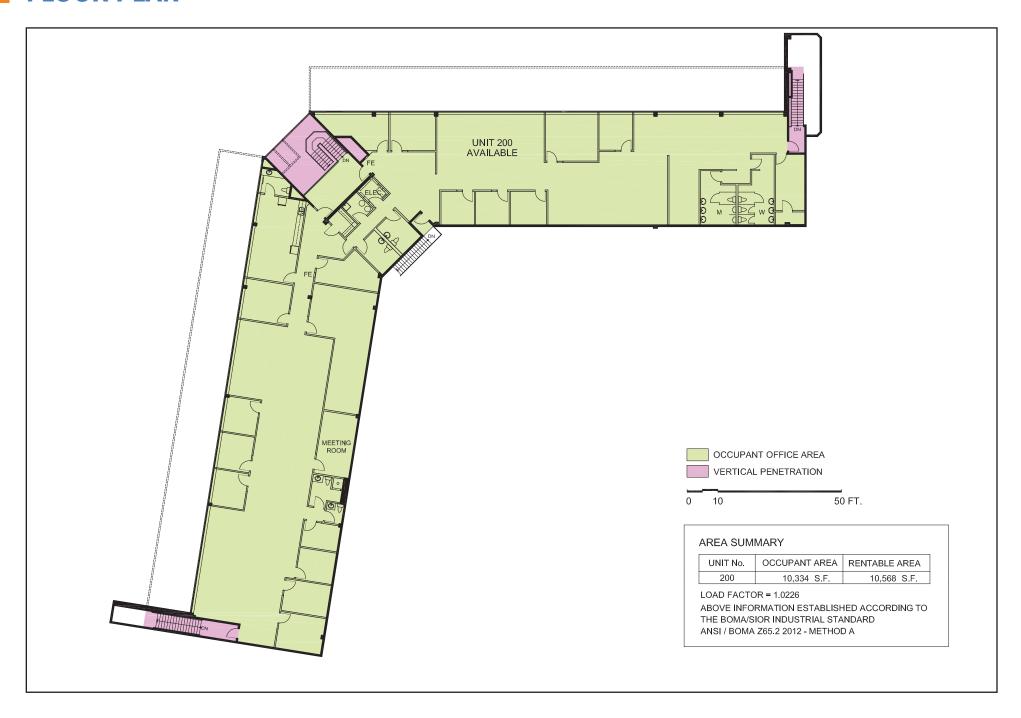

# TURNKEY OFFICE SPACE FOR LEASE





35 FULTON WAY, RICHMOND HILL, ON



#### **PROPERTY HIGHLIGHTS**

**TOTAL AREA:** 10,568 SF

**ZONING:** M2

**T.M.I:** \$5.70 PSF (2022)

**OCCUPANCY:** Immediately

**ASKING RATE:** Contact Agent

- Turnkey suburban office space
- Configuration of private offices & open space
- Ample free parking
- Low gross-up factor
- Premier national landlord
- Close proximity to Hwy 404, Hwy 407, & Hwy 7









## **FLOOR PLAN**





### **NEARBY BUS ROUTES**

090 Leslie Street

VIVA Purple

091 Bayview Avenue

016 16th Avenue

300 - 305 Express

■ ■ 090B Leslie Street

#### **HIGHWAY DRIVE TIMES**

| HWY | DISTANCE | TIME   |
|-----|----------|--------|
| 7   | 800 M    | 2 MIN  |
| 404 | 1.0 KM   | 2 MIN  |
| 407 | 2.3 KM   | 4 MIN  |
| 401 | 10 KM    | 12 MIN |

**35 FULTON WAY** is located North of Hwy 7 and East of Leslie Street, with two access points from the north side of East Pearce Street and from the west side of East Beaver Creek Road. The closest transit stop is a five minute walk at East Beaver Creek Road and Fulton Way.



#### **FOOD & COFFEE**

- 1 Starbucks
- 2 Jack Astor's
- 3 The Keg
- 4 Scaddabush
- **5** Chako Barbecue
- 6 Moxie's
- 7 Isaan Der Thai Kitchen
- 8 Mcdonald's
- 9 Lobster Port
- Ti