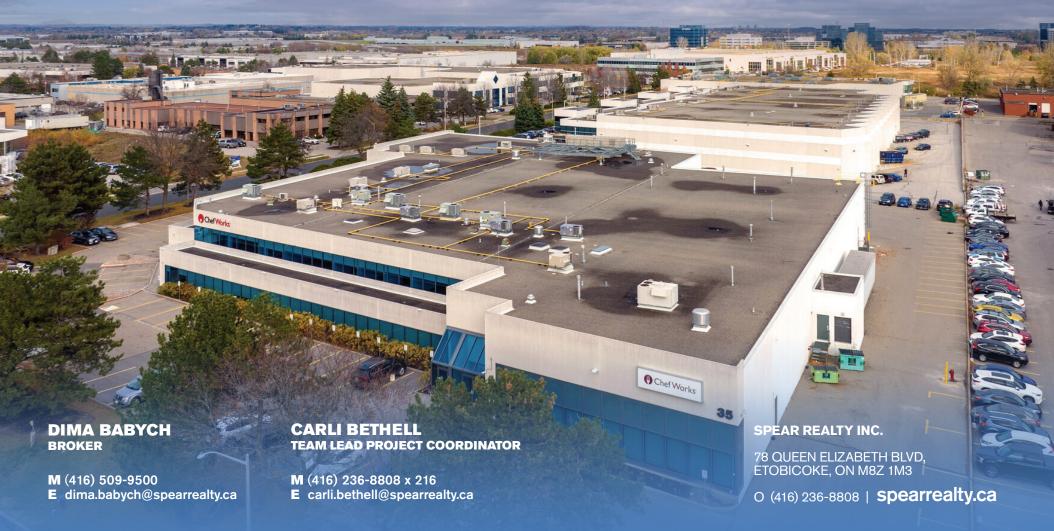

# TURNKEY OFFICE SPACE FOR LEASE

35 FULTON WAY, RICHMOND HILL, ON

#### **PROPERTY HIGHLIGHTS**

**TOTAL AREA:** 10,568 SF

**ZONING:** M2

**T.M.I:** \$5.70 PSF (2022)

**OCCUPANCY:** Immediately

**ASKING RATE:** Contact Agent

- Turnkey suburban office space
- Configuration of private offices & open space
- Ample free parking
- Low gross-up factor
- Premier national landlord
- Close proximity to Hwy 404, Hwy 407, & Hwy 7