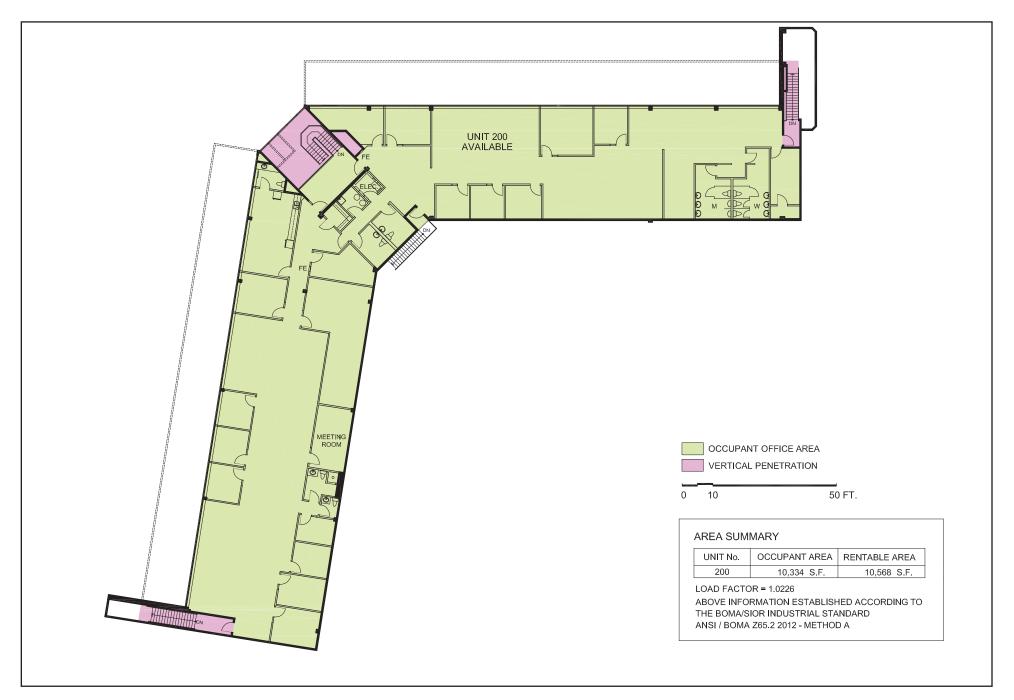

### **UNIT CONFIGURATIONS**

| UNIT 200:     | 10,568 SF         |  |
|---------------|-------------------|--|
| NET RATE:     | \$9.75 PSF        |  |
| т.м.і:        | \$4.94 PSF (2025) |  |
| AVAILABILITY: | Immediate         |  |
| UNIT 200A:    | 4,673 SF          |  |
| NET RATE:     | \$11.75 PSF       |  |
| т.м.і:        | \$4.94 PSF (2025) |  |
| AVAILABILITY: | Immediate         |  |
| UNIT 200B:    | 5,895 SF          |  |
| NET RATE:     | \$11.75 PSF       |  |
| т.м.і:        | \$4.94 PSF (2025) |  |
| AVAILABILITY: | Immediate         |  |

#### **FLOOR PLAN**

**TURNKEY OFFICE SPACE FOR LEASE** 