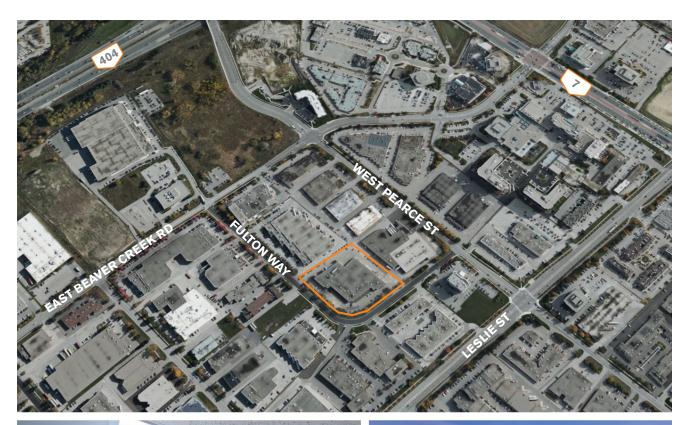

### 35 FULTON WAY, RICHMOND HILL, ON

DIMA BABYCH Broker

M (416) 509-9500 E dima.babych@spearrealty.ca CASSANDRA MILLER Sales Representative

M (647) 824-7783 E cassandra.miller@spearrealty.ca

YOUR SUCCESS IS OUR TARGET.

### **HIGHWAY DRIVE TIMES**

| HWY | DISTANCE | TIME   |
|-----|----------|--------|
| 7   | 800 M    | 2 MIN  |
| 404 | 1.0 KM   | 2 MIN  |
| 407 | 2.3 KM   | 4 MIN  |
| 401 | 10 KM    | 12 MIN |

**35 FULTON WAY** is located north of Hwy 7 and east of Leslie Street, with two access points from the north side of East Pearce Street and from the west side of East Beaver Creek Road. The closest transit stop is a five minute walk at East Beaver Creek Road and Fulton Way.