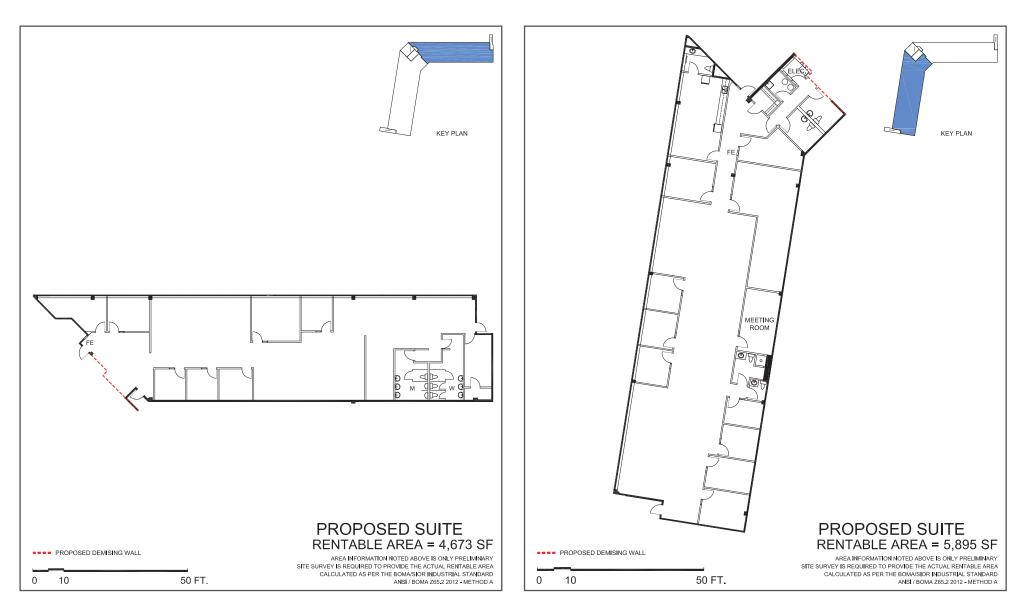

### **UNIT CONFIGURATIONS**

| UNIT 200:     | 10,568 SF         |  |
|---------------|-------------------|--|
| NET RATE:     | \$9.75 PSF        |  |
| т.м.і:        | \$4.94 PSF (2025) |  |
| AVAILABILITY: | Immediate         |  |
| UNIT 200A:    | 4,673 SF          |  |
| NET RATE:     | \$11.75 PSF       |  |
| т.м.і:        | \$4.94 PSF (2025) |  |
| AVAILABILITY: | Immediate         |  |
| UNIT 200B:    | 5,895 SF          |  |
| NET RATE:     | \$11.75 PSF       |  |
| т.м.і:        | \$4.94 PSF (2025) |  |
| AVAILABILITY: | Immediate         |  |

#### **FLOOR PLAN**

**UNIT 200A** 

**UNIT 200B** 