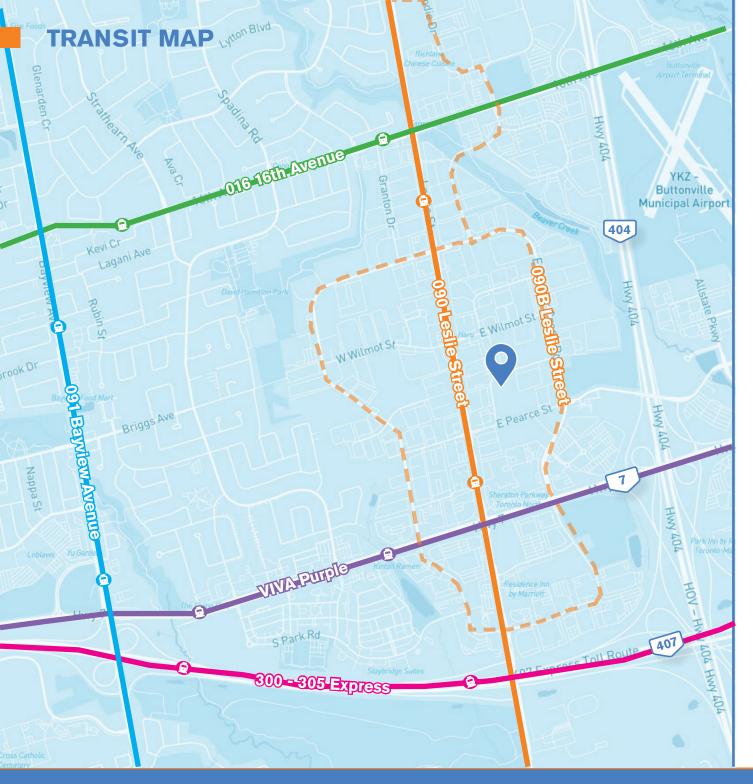

#### **NEARBY BUS ROUTES**

### **HIGHWAY DRIVE TIMES**

| HWY | DISTANCE | TIME   |
|-----|----------|--------|
| 7   | 800 M    | 2 MIN  |
| 404 | 1.0 KM   | 2 MIN  |
| 407 | 2.3 KM   | 4 MIN  |
| 401 | 10 KM    | 12 MIN |

**35 FULTON WAY** is located north of Hwy 7 and east of Leslie Street, with two access points from the north side of East Pearce Street and from the west side of East Beaver Creek Road. The closest transit stop is a five minute walk at East Beaver Creek Road and Fulton Way.