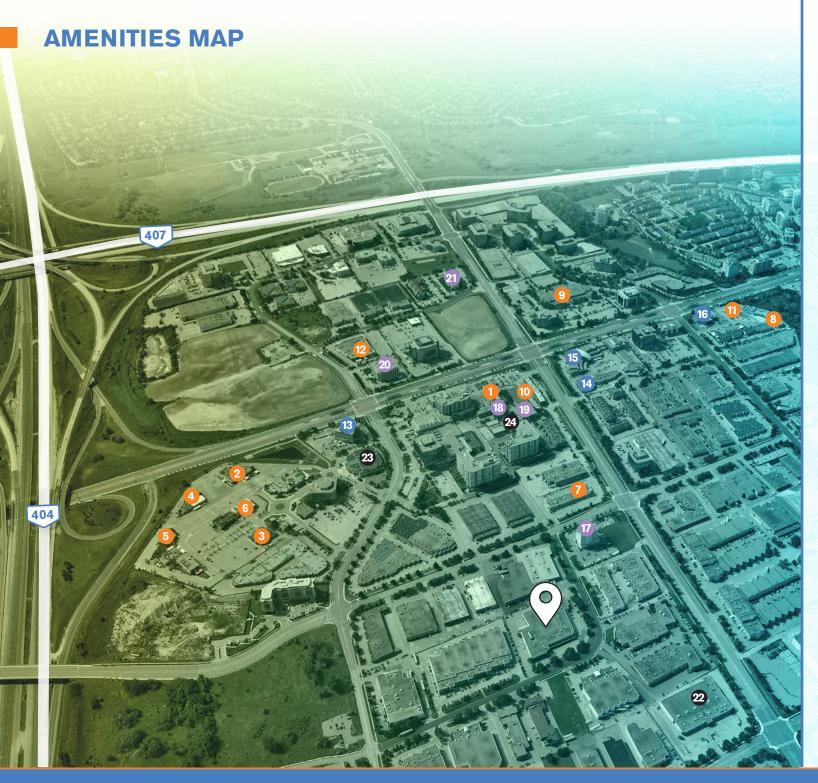

#### **FOOD & COFFEE**

- **1** Starbucks
- **2** Jack Astor's
- 3 The Keg
- 4 Scaddabush
- **5** Chako Barbecue
- 6 Moxie's
- Isaan Der Thai Kitchen
- 8 Mcdonald's
- **9** Lobster Port
- 10 Tim Horton's
- 1 Shinta Japanese BBQ
- 12 Baton Rouge

#### BANKS

- BBC Royal BankTD Canada Trust
- **BMO Bank of Montreal**
- 16 CIBC

#### HOTELS

- 17 Holiday Inn
- **18** Sheraton Parkway
- 19 Best Western Parkway
- **20** Hilton Garden Inn
- 2 Courtyard by Marriott

#### **FITNESS & FUN**

- 2 Splistville
- 23 York Cinemas
- Parkway Fitness & Raquet Club