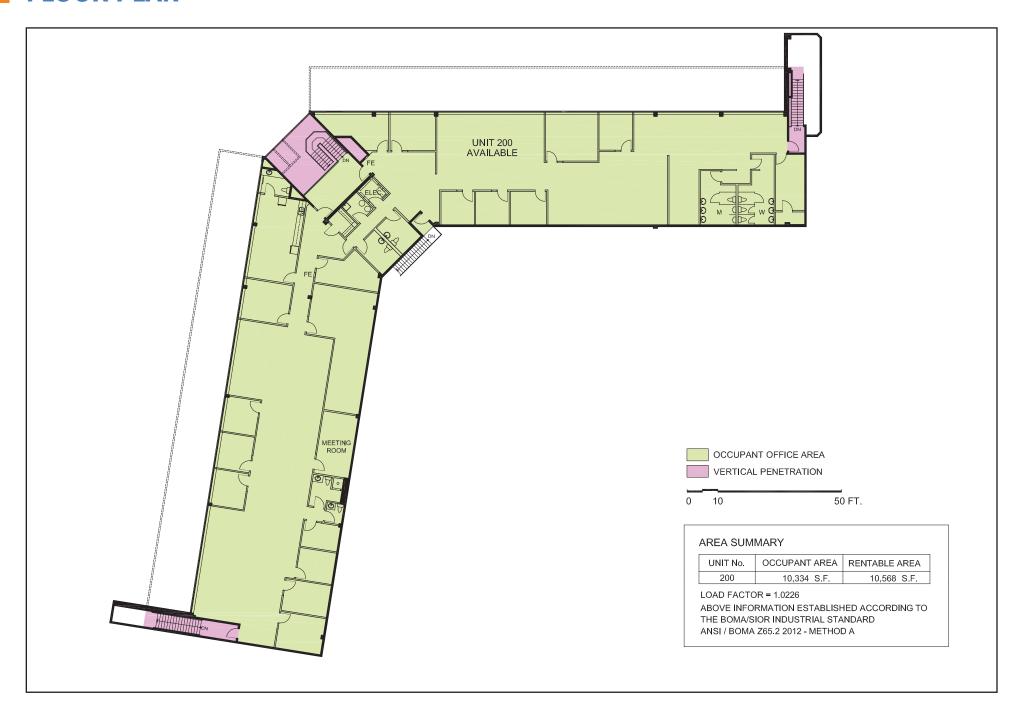

# **FLOOR PLAN**

### **UNIT CONFIGURATIONS**

**UNIT 200:** 10,568 SF

**NET RATE:** \$9.75 PSF

**T.M.I:** \$6.05 PSF (2024)

**AVAILABILITY:** Immediate

**UNIT 200A:** 4,673 SF

**NET RATE:** \$11.75 PSF

**T.M.I:** \$6.05 PSF (2024)