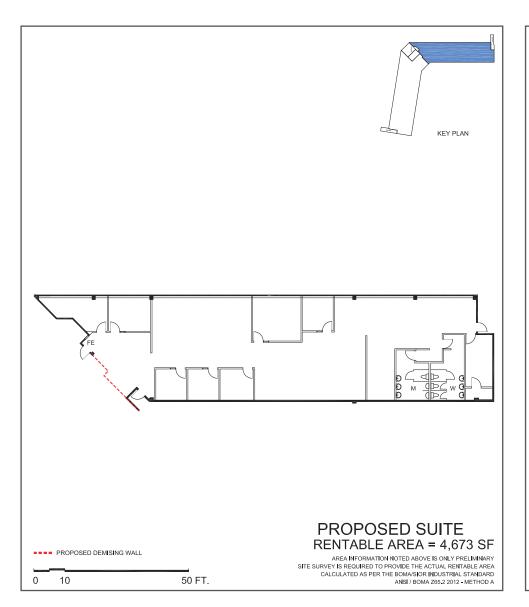

## UNIT 200A UNIT 200B

### **UNIT CONFIGURATIONS**

**UNIT 200:** 10,568 SF

**NET RATE:** \$9.75 PSF

**T.M.I:** \$6.05 PSF (2024)

**AVAILABILITY:** Immediate

**UNIT 200A:** 4,673 SF

**NET RATE:** \$11.75 PSF

**T.M.I:** \$6.05 PSF (2024)