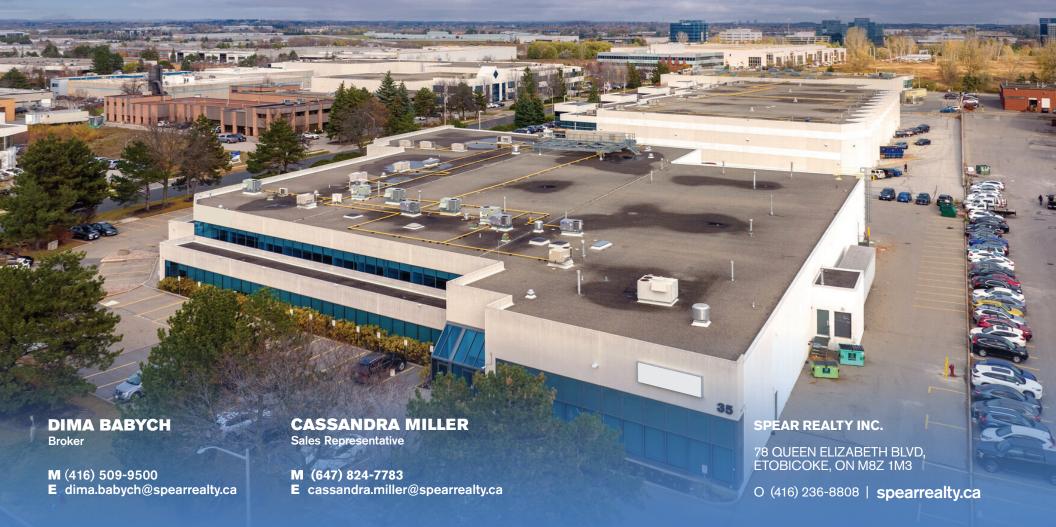

# OFFICE SPACE FOR LEASE

35 FULTON WAY, RICHMOND HILL, ON

# OFFICE SPACE FOR LEASE

35 FULTON WAY, RICHMOND HILL, ON

COPYRIGHT © 2024 SPEAR REALTY INC. This document has been prepared by Spear Realty Inc. for advertising and general information only. Spear Realty Inc. makes no guarantees, representations or warranties of any kind, expressed or implied, regarding the information including, but not limited to, warranties of content, accuracy and reliability. Any interested party should undertake their own inquiries as to the accuracy of the information. Spear Realty Inc. excludes unequivocally all inferred or implied terms, conditions and warranties arising out of this document and excludes all liability for loss and damages arising there from. This publication is the copyrighted property of Spear Realty Inc. and/or its licensor(s).