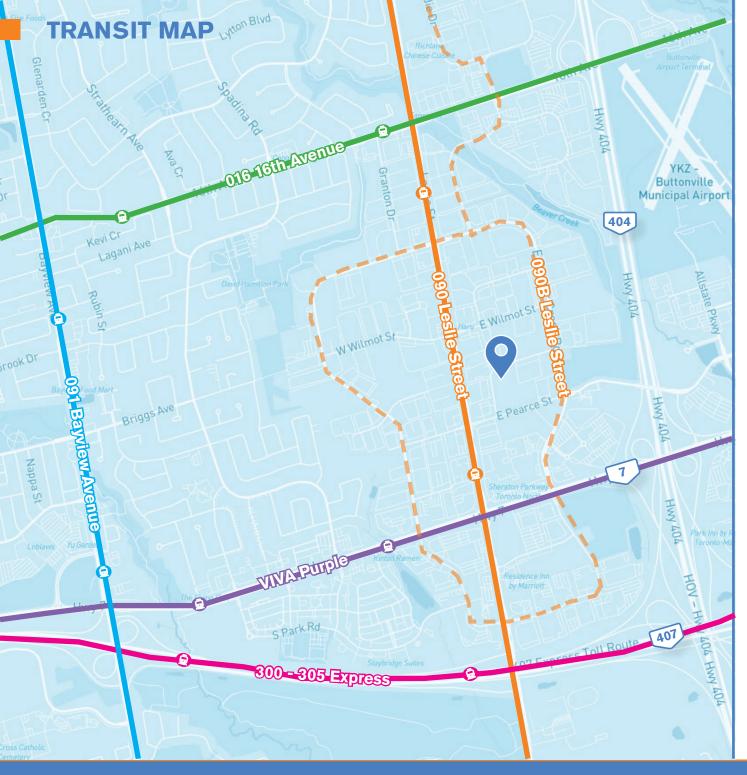

## **NEARBY BUS ROUTES**

090 Leslie Street

VIVA Purple

091 Bayview Avenue

016 16th Avenue

300 - 305 Express

■ 090B Leslie Street

## **HIGHWAY DRIVE TIMES**

| HWY | DISTANCE | TIME   |
|-----|----------|--------|
| 7   | 800 M    | 2 MIN  |
| 404 | 1.0 KM   | 2 MIN  |
| 407 | 2.3 KM   | 4 MIN  |
| 401 | 10 KM    | 12 MIN |

**35 FULTON WAY** is located north of Hwy 7 and east of Leslie Street, with two access points from the north side of East Pearce Street and from the west side of East Beaver Creek Road. The closest transit stop is a five minute walk at East Beaver Creek Road and Fulton Way.