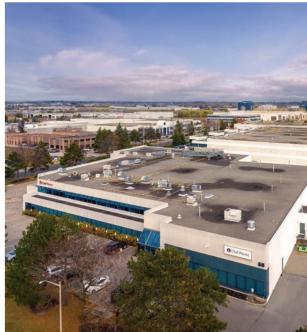

# OFFICE SPACE FOR LEASE

35 FULTON WAY, RICHMOND HILL, ON

#### **PROPERTY HIGHLIGHTS**

- Suburban office space
- Configuration of private offices & open space
- Ample free parking
- Low gross-up factor
- Premier national landlord
- Close proximity to Hwy 404, Hwy 407, & Hwy 7