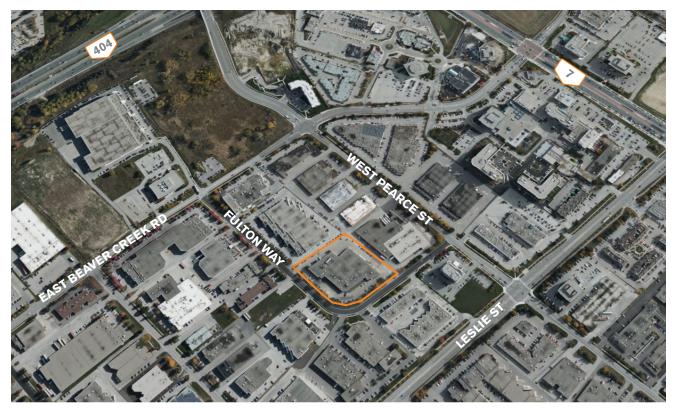

## **HIGHWAY DRIVE TIMES**

| HWY | DISTANCE | TIME   |
|-----|----------|--------|
| 7   | 800 M    | 2 MIN  |
| 404 | 1.0 KM   | 2 MIN  |
| 407 | 2.3 KM   | 4 MIN  |
| 401 | 10 KM    | 12 MIN |

**35 FULTON WAY** is located north of Hwy 7 and east of Leslie Street, with two access points from the north side of East Pearce Street and from the west side of East Beaver Creek Road. The closest transit stop is a five minute walk at East Beaver Creek Road and Fulton Way.