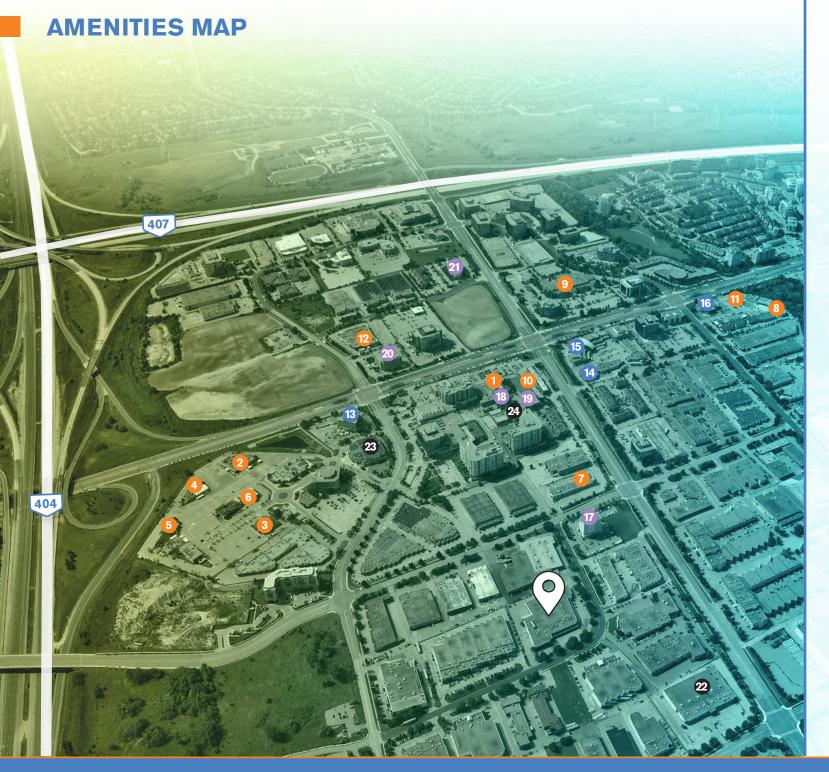

## **HIGHWAY DRIVE TIMES**

| HWY | DISTANCE | TIME   |
|-----|----------|--------|
| 7   | 800 M    | 2 MIN  |
| 404 | 1.0 KM   | 2 MIN  |
| 407 | 2.3 KM   | 4 MIN  |
| 401 | 10 KM    | 12 MIN |

**35 FULTON WAY** is located north of Hwy 7 and east of Leslie Street, with two access points from the north side of East Pearce Street and from the west side of East Beaver Creek Road. The closest transit stop is a five minute walk at East Beaver Creek Road and Fulton Way.

#### **FOOD & COFFEE**

- 1 Starbucks
- 2 Jack Astor's
- 3 The Keg
- 4 Scaddabush
- **5** Chako Barbecue
- 6 Moxie's
- Isaan Der Thai Kitchen
- 8 Mcdonald's
- 9 Lobster Port
- Tim Horton's
- Shinta Japanese BBQ
- 2 Baton Rouge

#### **BANKS**

- 13 RBC Royal Bank
- 14 TD Canada Trust
- **15** BMO Bank of Montreal
- 16 CIBC

#### HOTELS

- 17 Holiday Inn
- Sheraton Parkway
- 19 Best Western Parkway
- 20 Hilton Garden Inn
- Courtyard by Marriott

### **FITNESS & FUN**

- Splistville
- York Cinemas
- Parkway Fitness & Raquet Club