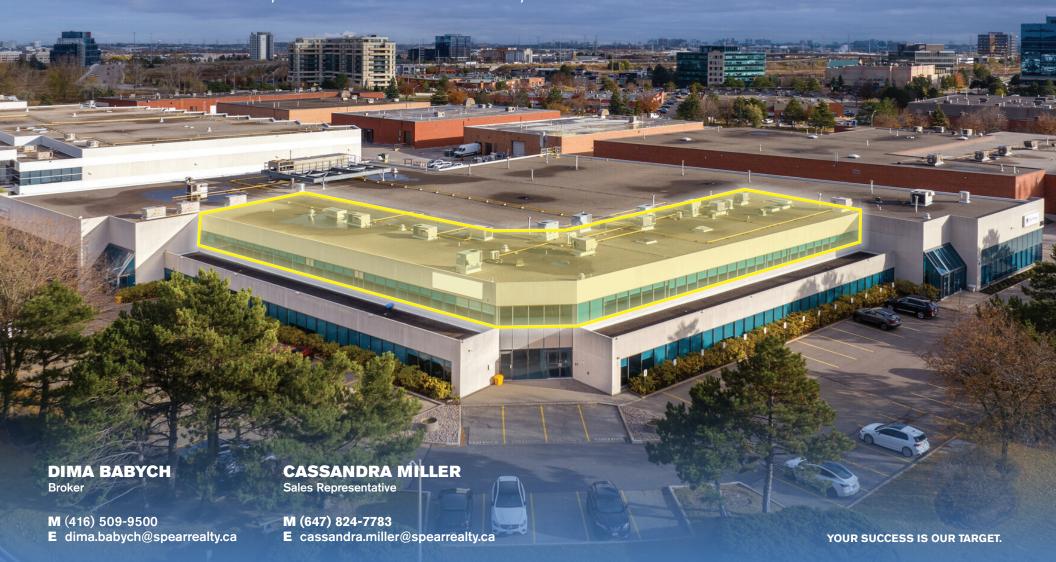

# OFFICE SPACE FOR LEASE

35 FULTON WAY, RICHMOND HILL, ON

### **UNIT CONFIGURATIONS**

**UNIT 200:** 10,568 SF

**NET RATE:** \$9.75 PSF

**T.M.I:** \$6.05 PSF (2024)

**AVAILABILITY:** Immediate

**UNIT 200A:** 4,673 SF

**NET RATE:** \$11.75 PSF

**T.M.I:** \$6.05 PSF (2024)

**AVAILABILITY:** Immediate

**UNIT 200B:** 5,895 SF

**NET RATE:** \$11.75 PSF

**T.M.I:** \$6.05 PSF (2024)

**AVAILABILITY:** Immediate