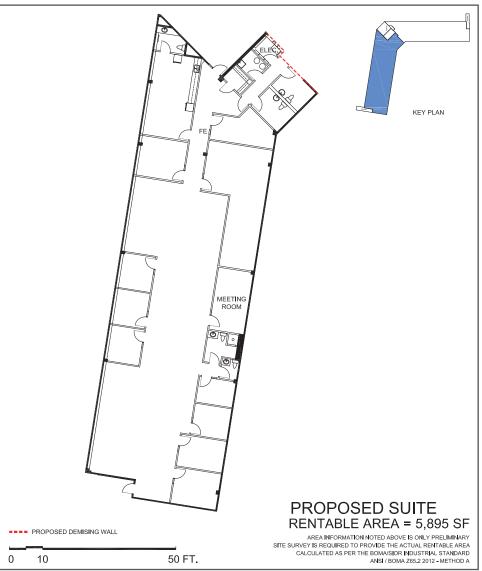

## UNIT 200A UNIT 200B

**AVAILABILITY:** Immediate

**UNIT 200B:** 5,895 SF

**NET RATE:** \$11.75 PSF

**T.M.I:** \$6.05 PSF (2024)

**AVAILABILITY:** Immediate