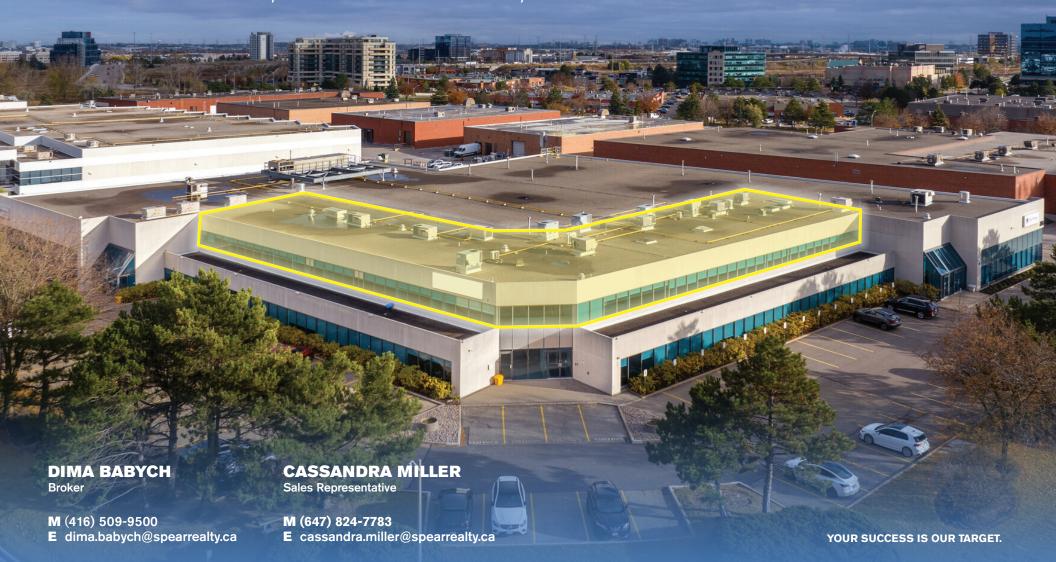

# OFFICE SPACE FOR LEASE

35 FULTON WAY, RICHMOND HILL, ON

### **UNIT CONFIGURATIONS**

**UNIT 200:** 10,568 SF

**NET RATE:** \$9.75 PSF

**T.M.I:** \$6.05 PSF (2024)

**AVAILABILITY:** Immediate

**UNIT 200A:** 4,673 SF

**NET RATE:** \$11.75 PSF

**T.M.I:** \$6.05 PSF (2024)

**AVAILABILITY:** Immediate

**UNIT 200B:** 5,895 SF

**NET RATE:** \$11.75 PSF

**T.M.I:** \$6.05 PSF (2024)

**AVAILABILITY:** Immediate

#### **PROPERTY HIGHLIGHTS**

- Suburban office space
- Configuration of private offices & open space
- Ample free parking
- Low gross-up factor
- Premier national landlord
- Close proximity to Hwy 404, Hwy 407, & Hwy 7