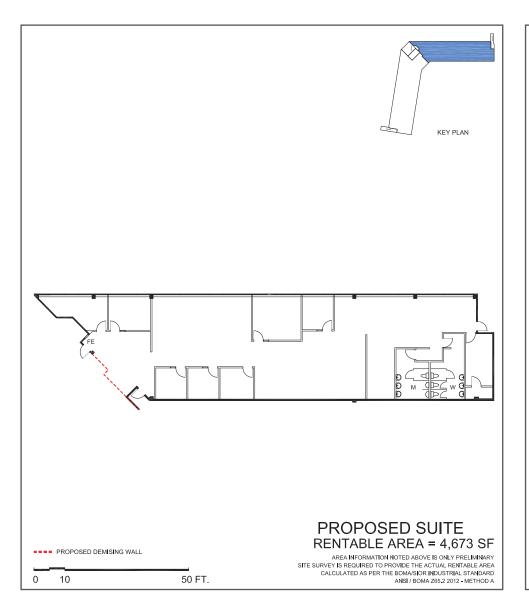

## UNIT 200A UNIT 200B

### **UNIT CONFIGURATIONS**

**UNIT 200:** 10,568 SF

**NET RATE:** \$9.75 PSF

**T.M.I:** \$6.05 PSF (2024)

**AVAILABILITY:** Immediate

**UNIT 200A:** 4,673 SF

**NET RATE:** \$11.75 PSF

**T.M.I:** \$6.05 PSF (2024)