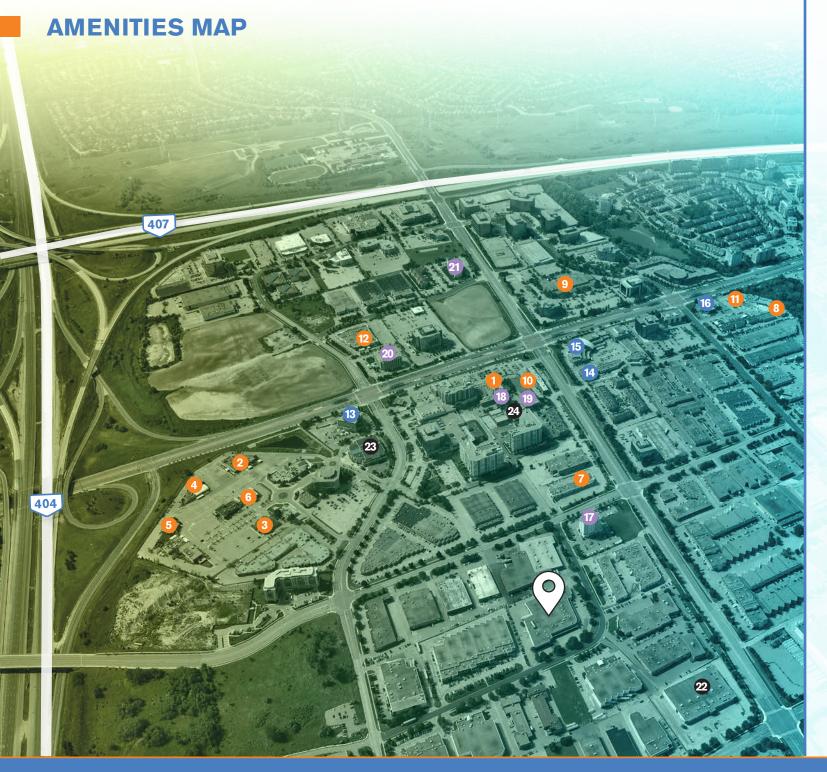

## **HIGHWAY DRIVE TIMES**

| HWY | DISTANCE | TIME   |
|-----|----------|--------|
| 7   | 800 M    | 2 MIN  |
| 404 | 1.0 KM   | 2 MIN  |
| 407 | 2.3 KM   | 4 MIN  |
| 401 | 10 KM    | 12 MIN |

**35 FULTON WAY** is located north of Hwy 7 and east of Leslie Street, with two access points from the north side of East Pearce Street and from the west side of East Beaver Creek Road. The closest transit stop is a five minute walk at East Beaver Creek Road and Fulton Way.

#### **FOOD & COFFEE**

- 1 Starbucks
- 2 Jack Astor's
- 3 The Keg
- 4 Scaddabush
- **5** Chako Barbecue
- 6 Moxie's
- Isaan Der Thai Kitchen
- 8 Mcdonald's
- 9 Lobster Port
- Tim Horton's
- Shinta Japanese BBQ
- 2 Baton Rouge

#### **BANKS**

- 13 RBC Royal Bank
- 1 TD Canada Trust
- **15** BMO Bank of Montreal
- 16 CIBC

#### HOTELS

- 17 Holiday Inn
- Sheraton Parkway
- 19 Best Western Parkway
- 20 Hilton Garden Inn
- Courtyard by Marriott

### **FITNESS & FUN**

- Splistville
- 23 York Cinemas
- Parkway Fitness & Raquet Club