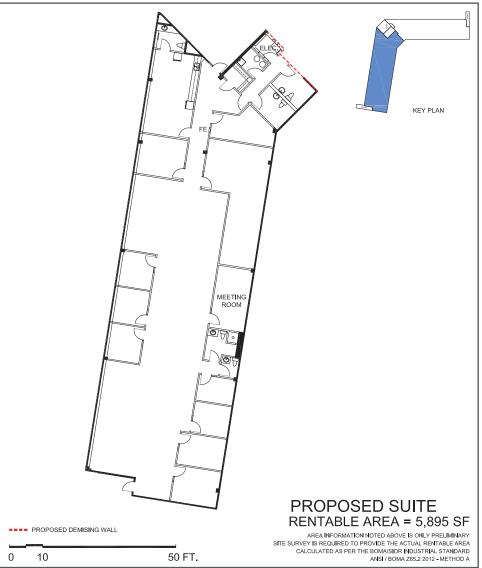

## UNIT 200A UNIT 200B

**AVAILABILITY:** Immediate

**UNIT 200B:** 5,895 SF

**NET RATE:** \$11.75 PSF

**T.M.I:** \$6.05 PSF (2024)

**AVAILABILITY:** Immediate