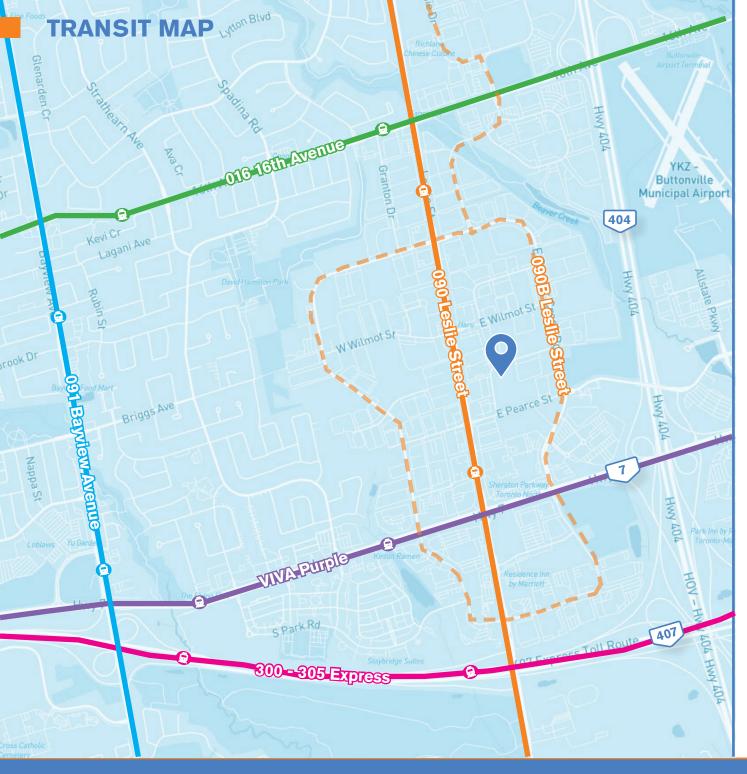

## **NEARBY BUS ROUTES**

090 Leslie Street

VIVA Purple

091 Bayview Avenue

016 16th Avenue

300 - 305 Express

■ 090B Leslie Street

## **HIGHWAY DRIVE TIMES**

| HWY | DISTANCE | TIME   |
|-----|----------|--------|
| 7   | 800 M    | 2 MIN  |
| 404 | 1.0 KM   | 2 MIN  |
| 407 | 2.3 KM   | 4 MIN  |
| 401 | 10 KM    | 12 MIN |

**35 FULTON WAY** is located north of Hwy 7 and east of Leslie Street, with two access points from the north side of East Pearce Street and from the west side of East Beaver Creek Road. The closest transit stop is a five minute walk at East Beaver Creek Road and Fulton Way.