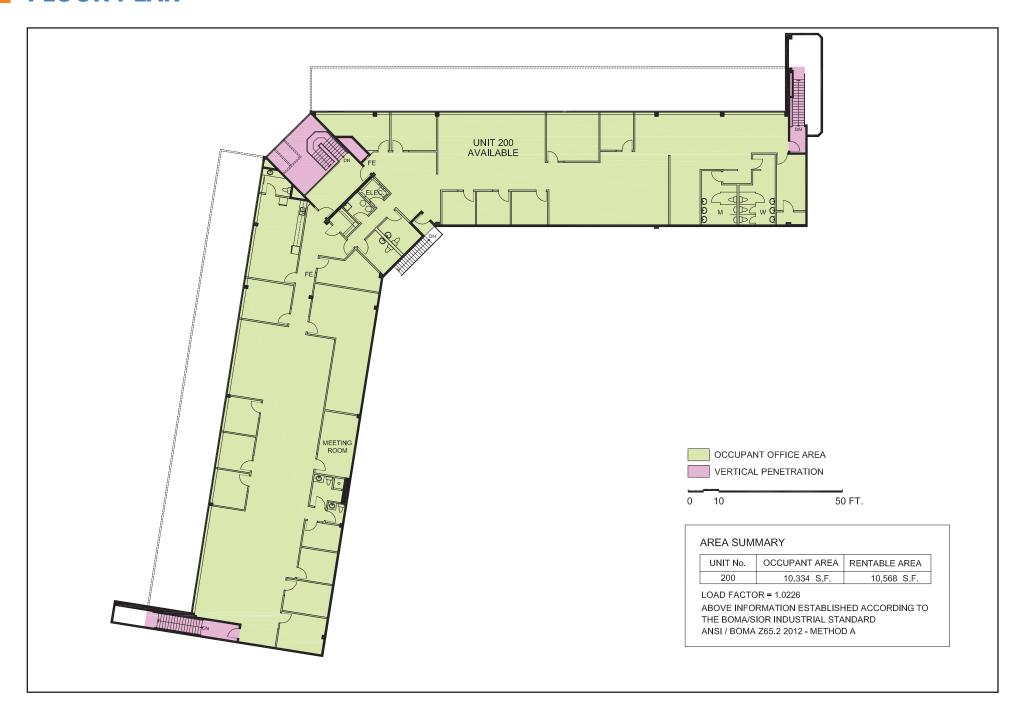

# **FLOOR PLAN**

### **UNIT CONFIGURATIONS**

**UNIT 200:** 10,568 SF

**NET RATE:** \$9.75 PSF

**T.M.I:** \$6.05 PSF (2024)

**AVAILABILITY:** Immediate

**UNIT 200A:** 4,673 SF

**NET RATE:** \$11.75 PSF

**T.M.I:** \$6.05 PSF (2024)