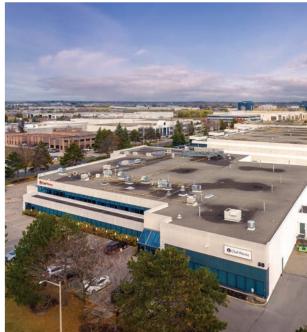

# OFFICE SPACE FOR LEASE





35 FULTON WAY, RICHMOND HILL, ON



### **UNIT CONFIGURATIONS**

**UNIT 200:** 10,568 SF

**NET RATE:** \$9.75 PSF

**T.M.I:** \$6.05 PSF (2024)

**AVAILABILITY:** Immediate

**UNIT 200A:** 4,673 SF

**NET RATE:** \$11.75 PSF

**T.M.I:** \$6.05 PSF (2024)

**AVAILABILITY:** Immediate

**UNIT 200B:** 5,895 SF

**NET RATE:** \$11.75 PSF

**T.M.I:** \$6.05 PSF (2024)

**AVAILABILITY:** Immediate

#### **PROPERTY HIGHLIGHTS**

- Suburban office space
- Configuration of private offices & open space
- Ample free parking
- Low gross-up factor
- Premier national landlord
- Close proximity to Hwy 404, Hwy 407, & Hwy 7







# **FLOOR PLAN**



## UNIT 200A UNIT 200B







## **NEARBY BUS ROUTES**

090 Leslie Street

VIVA Purple

091 Bayview Avenue

016 16th Avenue

300 - 305 Express

■ 090B Leslie Street

## **HIGHWAY DRIVE TIMES**

| HWY | DISTANCE | TIME   |
|-----|----------|--------|
| 7   | 800 M    | 2 MIN  |
| 404 | 1.0 KM   | 2 MIN  |
| 407 | 2.3 KM   | 4 MIN  |
| 401 | 10 KM    | 12 MIN |

**35 FULTON WAY** is located north of Hwy 7 and east of Leslie Street, with two access points from the north side of East Pearce Street and from the west side of East Beaver Creek Road. The closest transit stop is a five minute walk at East Beaver Creek Road and Fulton Way.



#### **FOOD & COFFEE**

- 1 Starbucks
- 2 Jack Astor's
- 3 The Keg
- 4 Scaddabush
- **5** Chako Barbecue
- 6 Moxie's
- Isaan Der Thai Kit