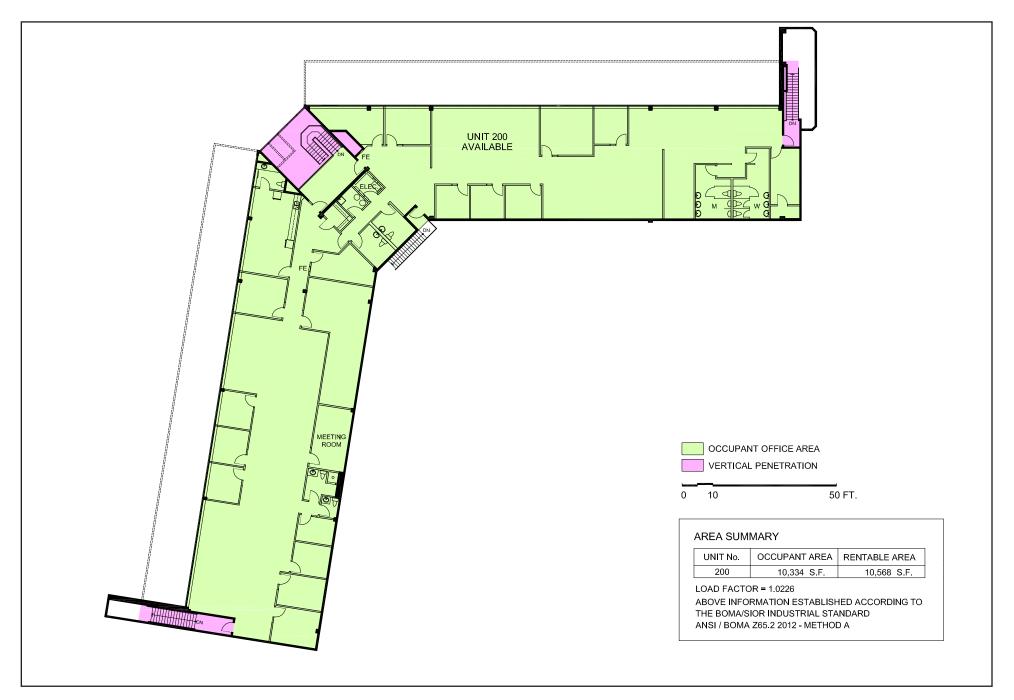

### **FLOOR PLAN**

## **PROPERTY HIGHLIGHTS**

| TOTAL AREA:   | 10,568 SF         |
|---------------|-------------------|
| NET RATE:     | \$9.75 PSF        |
| т.м.і:        | \$6.05 PSF (2024) |
| AVAILABILITY: | Immediate         |
| ZONING:       | M2                |