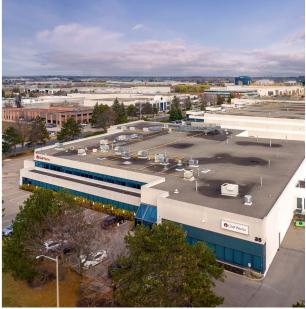

## **PROPERTY HIGHLIGHTS**

| TOTAL AREA:   | 10,568 SF         |
|---------------|-------------------|
| NET RATE:     | \$9.75 PSF        |
| т.м.і:        | \$6.05 PSF (2024) |
| AVAILABILITY: | Immediate         |
| ZONING:       | M2                |

- Suburban office space
- Configuration of private offices & open space
- Ample free parking
- Low gross-up factor
- Premier national landlord
- Close proximity to Hwy 404, Hwy 407, & Hwy 7