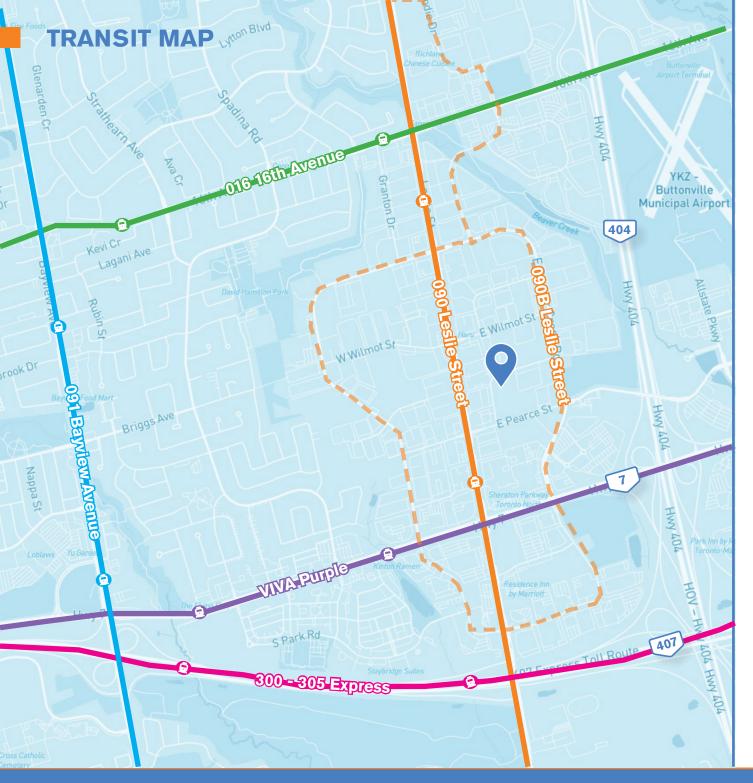

### **NEARBY BUS ROUTES**

## **HIGHWAY DRIVE TIMES**

| HWY | DISTANCE | TIME   |
|-----|----------|--------|
| 7   | 800 M    | 2 MIN  |
| 404 | 1.0 KM   | 2 MIN  |
| 407 | 2.3 KM   | 4 MIN  |
| 401 | 10 KM    | 12 MIN |

**35 FULTON WAY** is located north of Hwy 7 and east of Leslie Street, with two access points from the north side of East Pearce Street and from the west side of East Beaver Creek Road. The closest transit stop is a five minute walk at East Beaver Creek Road and Fulton Way.