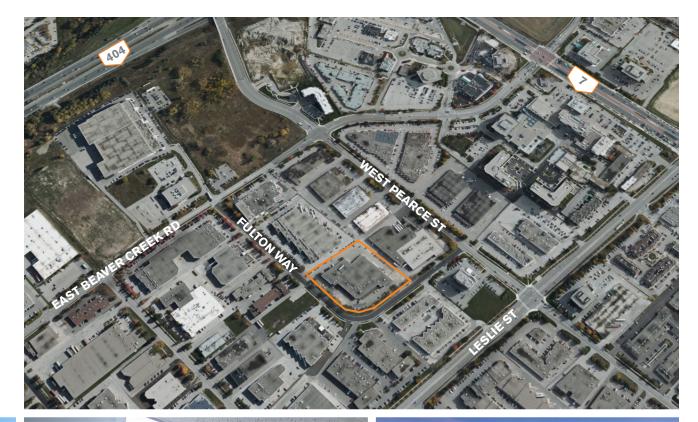

## **HIGHWAY DRIVE TIMES**

| HWY | DISTANCE | TIME   |
|-----|----------|--------|
| 7   | 800 M    | 2 MIN  |
| 404 | 1.0 KM   | 2 MIN  |
| 407 | 2.3 KM   | 4 MIN  |
| 401 | 10 KM    | 12 MIN |

**35 FULTON WAY** is located north of Hwy 7 and east of Leslie Street, with two access points from the north side of East Pearce Street and from the west side of East Beaver Creek Road. The closest transit stop is a five minute walk at East Beaver Creek Road and Fulton Way.