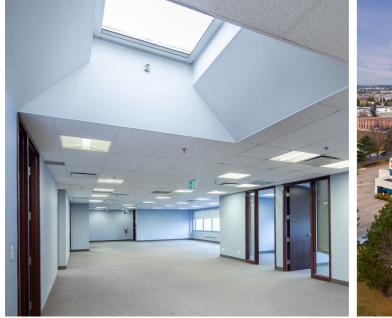

# OFFICE SPACE FOR LEASE



# 35 FULTON WAY, RICHMOND HILL, ON

DIMA BABYCH Broker

M (416) 509-9500 E dima.babych@spearrealty.ca CASSANDRA MILLER Sales Representative

M (647) 824-7783 E cassandra.miller@spearrealty.ca

YOUR SUCCESS IS OUR TARGET.

## **PROPERTY HIGHLIGHTS**

| TOTAL AREA:   | 10,568 SF         |
|---------------|-------------------|
| NET RATE:     | \$9.75 PSF        |
| т.м.і:        | \$6.05 PSF (2024) |
| AVAILABILITY: | Immediate         |
| ZONING:       | M2                |

- Suburban office space
- Configuration of private offices & open space
- Ample free parking
- Low gross-up factor
- Premier national landlord
- Close proximity to Hwy 404, Hwy 407, & Hwy 7









#### **TURNKEY OFFICE SPACE FOR LEASE**

### **FLOOR PLAN**





### **NEARBY BUS ROUTES**



## **HIGHWAY DRIVE TIMES**

| HWY | DISTANCE | TIME   |
|-----|----------|--------|
| 7   | 800 M    | 2 MIN  |
| 404 | 1.0 KM   | 2 MIN  |
| 407 | 2.3 KM   | 4 MIN  |
| 401 | 10 KM    | 12 MIN |

**35 FULTON WAY** is located north of Hwy 7 and east of Leslie Street, with two access points from the north side of East Pearce Street and from the west side of East Beaver Creek Road. The closest transit stop is a five minute walk at East Beaver Creek Road and Fulton Way.



#### **FOOD & COFFEE**

- **1** Starbucks
- **2** Jack Astor's
- 3 The Keg
- 4 Scaddabush
- **5** Chako Barbecue
- 6 Moxie's
- Isaan Der Thai Kitchen
- 8 Mcdonald's
- 9 Lobster Port
- **1** Tim Horton's
- 1 Shinta Japanese BBQ