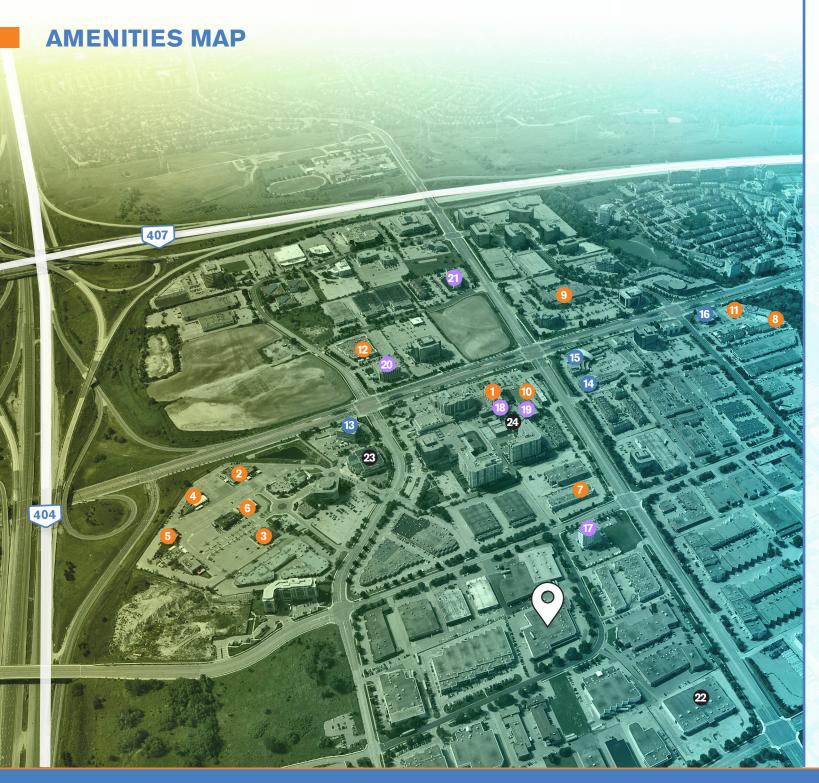

#### **FOOD & COFFEE**

- **1** Starbucks
- **2** Jack Astor's
- 3 The Keg
- 4 Scaddabush
- **5** Chako Barbecue
- 6 Moxie's
- Isaan Der Thai Kitchen
- 8 Mcdonald's
- 9 Lobster Port
- **1** Tim Horton's
- 1 Shinta Japanese BBQ
- 12 Baton Rouge

#### BANKS

- BC Royal BankTD Canada Trust
- **IBMO Bank of Montreal**
- 16 CIBC

#### HOTELS

- Holiday Inn
- 18 Sheraton Parkway
- 19 Best Western Parkway
- **20** Hilton Garden Inn
- 2 Courtyard by Marriott

#### **FITNESS & FUN**

- 2 Splistville
- 23 York Cinemas
- Parkway Fitness & Raquet Club