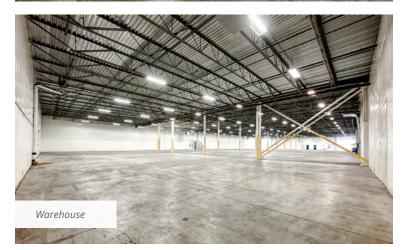

### Property **Overview**

| Civic Address  | 1280 Nobel Street, Boucherville                                                                           |  |  |  |
|----------------|-----------------------------------------------------------------------------------------------------------|--|--|--|
| Zoning         | Zone I-1206 (I1,2,4,C2-04)                                                                                |  |  |  |
| Total Area     | ± 47,337 SF                                                                                               |  |  |  |
| Office Area    | <ul> <li>± 4,438 SF (First floor)</li> <li>± 4,707 SF (Basement: Space Granted Free of Charge)</li> </ul> |  |  |  |
| Warehouse Area | ± 42,899 SF                                                                                               |  |  |  |
| Column Span    | 64×24                                                                                                     |  |  |  |
| Clear Height   | 18' (for 36,038 SF)<br>17' (for 6,851 SF)                                                                 |  |  |  |
| Shipping       | 5 truck level doors with levelers<br>1 drive-in door                                                      |  |  |  |
| Power          | 1600 A /600V - 3 phases                                                                                   |  |  |  |
| Lightning      | LED                                                                                                       |  |  |  |
| Heating        | Gas heaters                                                                                               |  |  |  |
| Sprinklers     | Yes                                                                                                       |  |  |  |
| Parking        | ± 40 stalls                                                                                               |  |  |  |
| Sign on Pylon  | Available                                                                                                 |  |  |  |
| Availability   | Immediate                                                                                                 |  |  |  |