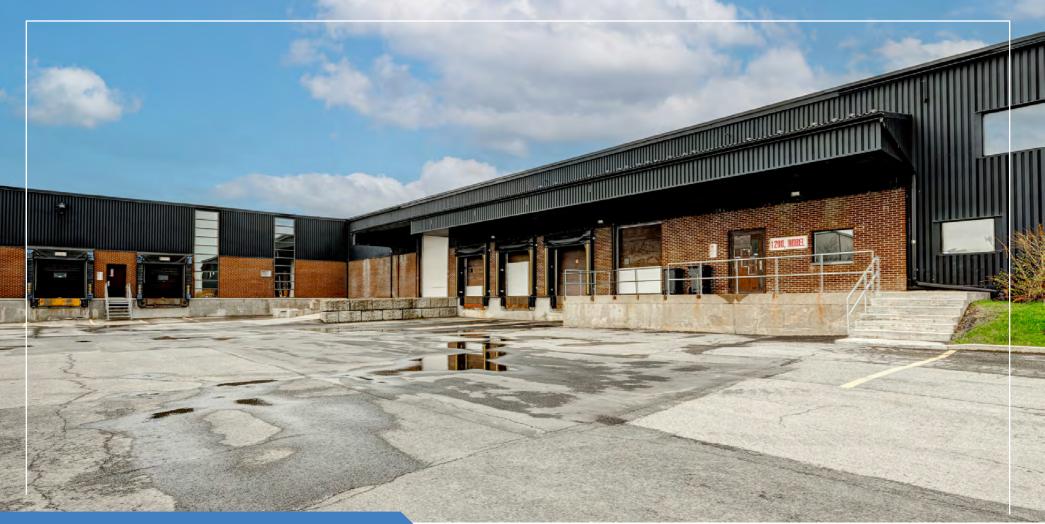

# Standalone Industrial Building Facing Highway 20

Ideal for manufacturing or warehousing activities

### Property **Overview**

| Civic Address  | 1280 Nobel Street, Boucherville                                                                           |  |  |  |
|----------------|-----------------------------------------------------------------------------------------------------------|--|--|--|
| Zoning         | Zone I-1206 (I1,2,4,C2-04)                                                                                |  |  |  |
| Total Area     | ± 47,337 SF                                                                                               |  |  |  |
| Office Area    | <ul> <li>± 4,438 SF (First floor)</li> <li>± 4,707 SF (Basement: Space Granted Free of Charge)</li> </ul> |  |  |  |
| Warehouse Area | ± 42,899 SF                                                                                               |  |  |  |
| Column Span    | 64×24                                                                                                     |  |  |  |
| Clear Height   | 18' (for 36,038 SF)<br>17' (for 6,851 SF)                                                                 |  |  |  |
| Shipping       | 5 truck level doors with levelers<br>1 drive-in door                                                      |  |  |  |
| Power          | 1600 A /600V - 3 phases                                                                                   |  |  |  |
| Lightning      | LED                                                                                                       |  |  |  |
| Heating        | Gas heaters                                                                                               |  |  |  |
| Sprinklers     | Yes                                                                                                       |  |  |  |
| Parking        | ± 40 stalls                                                                                               |  |  |  |
| Sign on Pylon  | Available                                                                                                 |  |  |  |
| Availability   | Immediate                                                                                                 |  |  |  |