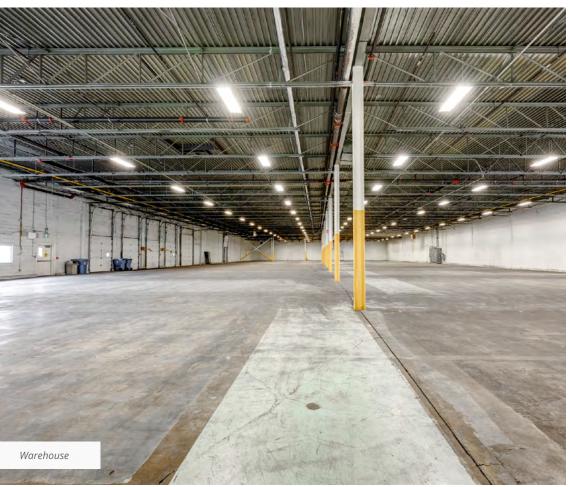

### Property **Overview**

| Civic Address  | 1280 Nobel Street, Boucherville                                                                           |  |  |  |
|----------------|-----------------------------------------------------------------------------------------------------------|--|--|--|
| Zoning         | Zone I-1206 (I1,2,4,C2-04)                                                                                |  |  |  |
| Total Area     | ± 47,337 SF                                                                                               |  |  |  |
| Office Area    | <ul> <li>± 4,438 SF (First floor)</li> <li>± 4,707 SF (Basement: Space Granted Free of Charge)</li> </ul> |  |  |  |
| Warehouse Area | ± 42,899 SF                                                                                               |  |  |  |
| Column Span    | 64×24                                                                                                     |  |  |  |
| Clear Height   | 18' (for 36,038 SF)<br>17' (for 6,851 SF)                                                                 |  |  |  |
| Shipping       | 5 truck level doors with levelers<br>1 drive-in door                                                      |  |  |  |
| Power          | 1600 A /600V - 3 phases                                                                                   |  |  |  |
| Lightning      | LED                                                                                                       |  |  |  |
| Heating        | Gas heaters                                                                                               |  |  |  |
| Sprinklers     | Yes                                                                                                       |  |  |  |
| Parking        | ± 40 stalls                                                                                               |  |  |  |
| Sign on Pylon  | Available                                                                                                 |  |  |  |
| Availability   | Immediate                                                                                                 |  |  |  |