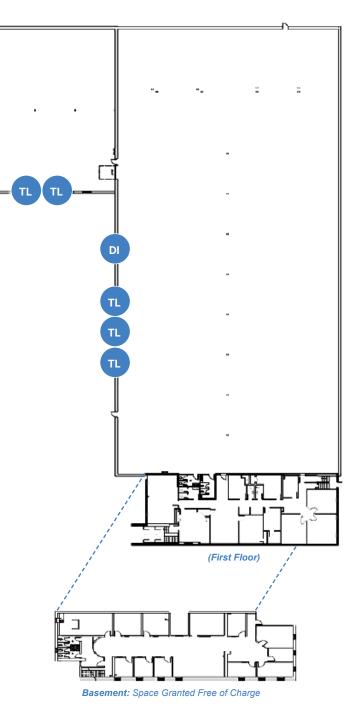

### Property **Overview**

| Civic Address  | 1280 Nobel Street, Boucherville                                                                           |  |  |  |
|----------------|-----------------------------------------------------------------------------------------------------------|--|--|--|
| Zoning         | Zone I-1206 (I1,2,4,C2-04)                                                                                |  |  |  |
| Total Area     | ± 47,337 SF                                                                                               |  |  |  |
| Office Area    | <ul> <li>± 4,438 SF (First floor)</li> <li>± 4,707 SF (Basement: Space Granted Free of Charge)</li> </ul> |  |  |  |
| Warehouse Area | ± 42,899 SF                                                                                               |  |  |  |
| Column Span    | 64×24                                                                                                     |  |  |  |
| Clear Height   | 18' (for 36,038 SF)<br>17' (for 6,851 SF)                                                                 |  |  |  |
| Shipping       | 5 truck level doors with levelers<br>1 drive-in door                                                      |  |  |  |
| Power          | 1600 A /600V - 3 phases                                                                                   |  |  |  |
| Lightning      | LED                                                                                                       |  |  |  |
| Heating        | Gas heaters                                                                                               |  |  |  |
| Sprinklers     | Yes                                                                                                       |  |  |  |
| Parking        | ± 40 stalls                                                                                               |  |  |  |
| Sign on Pylon  | Available                                                                                                 |  |  |  |
| Availability   | Immediate                                                                                                 |  |  |  |