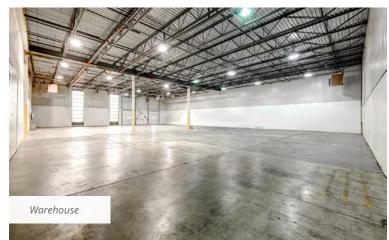

### Property **Overview**

| Civic Address  | 1280 Nobel Street, Boucherville                                                                           |  |  |  |
|----------------|-----------------------------------------------------------------------------------------------------------|--|--|--|
| Zoning         | Zone I-1206 (I1,2,4,C2-04)                                                                                |  |  |  |
| Total Area     | ± 47,337 SF                                                                                               |  |  |  |
| Office Area    | <ul> <li>± 4,438 SF (First floor)</li> <li>± 4,707 SF (Basement: Space Granted Free of Charge)</li> </ul> |  |  |  |
| Warehouse Area | ± 42,899 SF                                                                                               |  |  |  |
| Column Span    | 64×24                                                                                                     |  |  |  |
| Clear Height   | 18' (for 36,038 SF)<br>17' (for 6,851 SF)                                                                 |  |  |  |
| Shipping       | 5 truck level doors with levelers<br>1 drive-in door                                                      |  |  |  |
| Power          | 1600 A /600V - 3 phases                                                                                   |  |  |  |
| Lightning      | LED                                                                                                       |  |  |  |
| Heating        | Gas heaters                                                                                               |  |  |  |
| Sprinklers     | Yes                                                                                                       |  |  |  |
| Parking        | ± 40 stalls                                                                                               |  |  |  |
| Sign on Pylon  | Available                                                                                                 |  |  |  |
| Availability   | Immediate                                                                                                 |  |  |  |