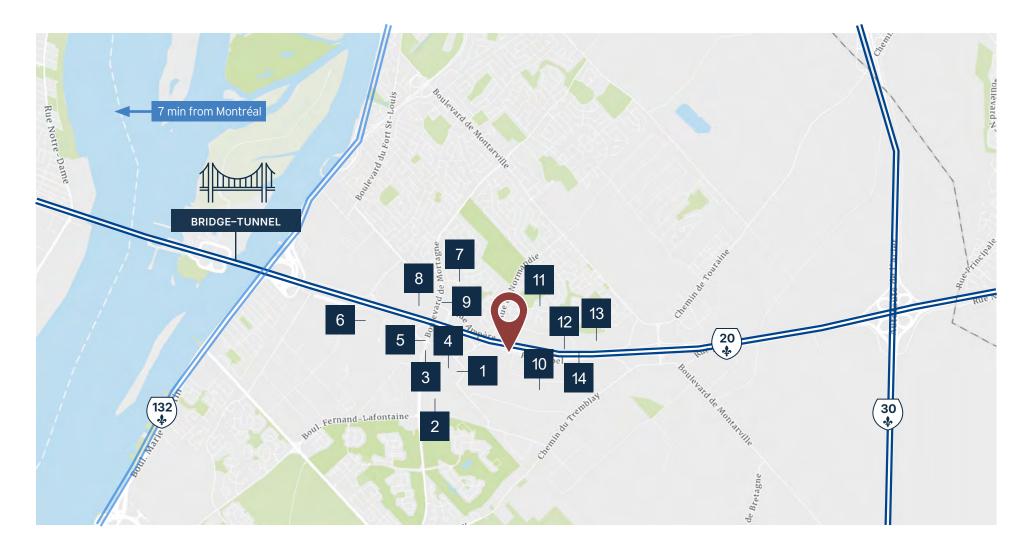

### Nearby Amenities

1280 Nobel, Boucherville

| 1 | Réno-Dépôt           | 8  | Shell          |
|---|----------------------|----|----------------|
| 2 | RBC Royal Bank       | 9  | Ultramar       |
| 3 | Allô! Mon Coco       | 10 | Nautilus Plus  |
| 4 | La Belle et la Boeuf | 11 | Hotel Mortagne |
| 5 | Boustan              | 12 | La Cage        |
| 6 | Juliette & Chocolat  | 13 | McDonald's     |
| 7 | Starbucks            | 14 | 3 Amigos       |

|   | Highway 20 (Trans-Canada)<br>32.2 km   2 minutes  |
|---|---------------------------------------------------|
| • | Route 132<br>17.4 km   17 minutes                 |
|   | Bus 123<br>1 minute                               |
|   | Montréal<br>7 km   7 minutes                      |
|   | P.E.T International Airport<br>41 km   42 minutes |