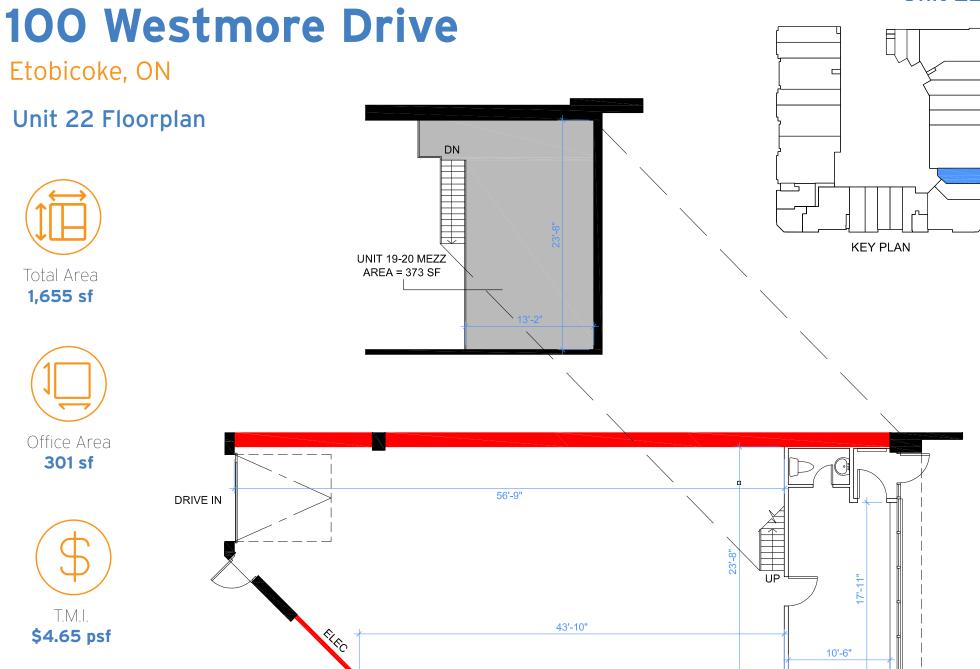

## **100 Westmore Drive**

Etobicoke, ON

| Unit | Total<br>Area | Clear<br>Height | Office<br>Area | Shipping      | Asking<br>Net Rent<br>(PSF) | T.M.I.<br>(2024)<br>(PSF) | Occupancy   |
|------|---------------|-----------------|----------------|---------------|-----------------------------|---------------------------|-------------|
| 2    | 2,566 sf      | 15′ 10′′        | 475 sf         | 1 Truck level | \$17.50                     | \$4.65                    | Immediate   |
| 15   | 1,453 sf      | 15′ 10′′        | 502 sf         | 1 Drive-in    | \$17.50                     | \$4.65                    | Oct 1, 2024 |
| 16   | 1,366 sf      | 15′ 10′′        | 552 sf         | 1 Drive-in    | \$16.95                     | \$4.65                    | Immediate   |
| 22   | 1,655 sf      | 15′ 10′′        | 301 sf         | 1 Drive-in    | \$17.50                     | \$4.65                    | Immediate   |
| 35   | 1,100 sf      | 15′ 10′′        | 234 sf         | 1 Truck level | \$16.95                     | \$4.65                    | Aug 1, 2024 |
|      |               |                 |                |               |                             |                           |             |