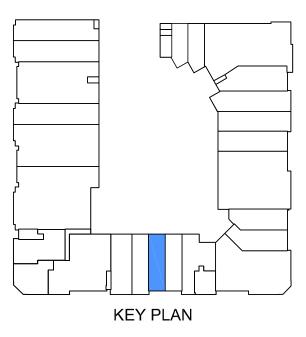

## 100 Westmore Drive

Etobicoke, ON

Unit 15 Floorplan

Office Area **502 sf** 

\$4.65 psf

Unit 15

KEY PLAN