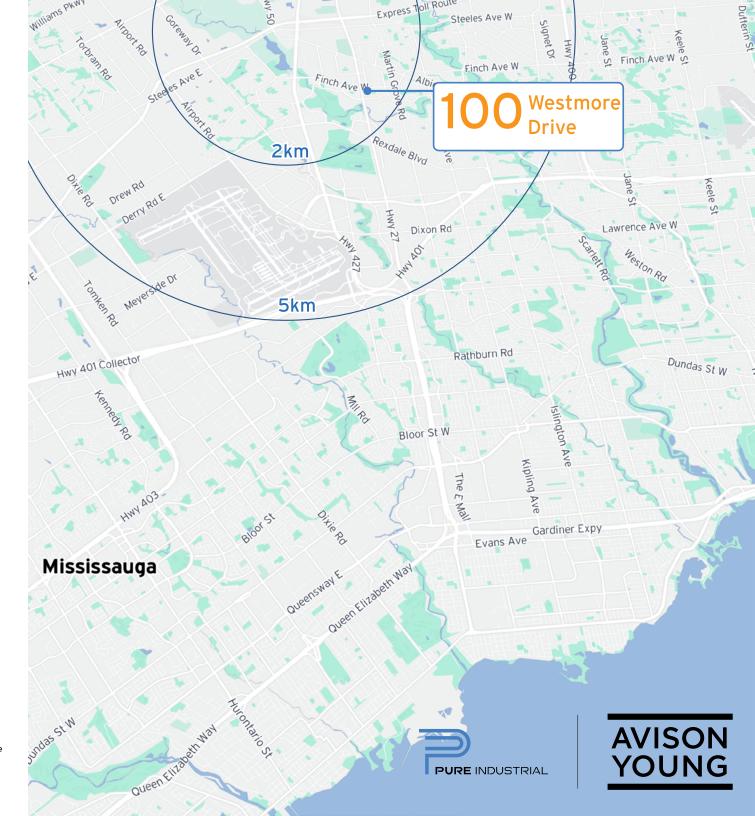

Average Drive time to 400-Series Highways

**7 KM** 

Distance to Toronto Pearson International Airport

**30 KM** 

Distance to Downtown Toronto