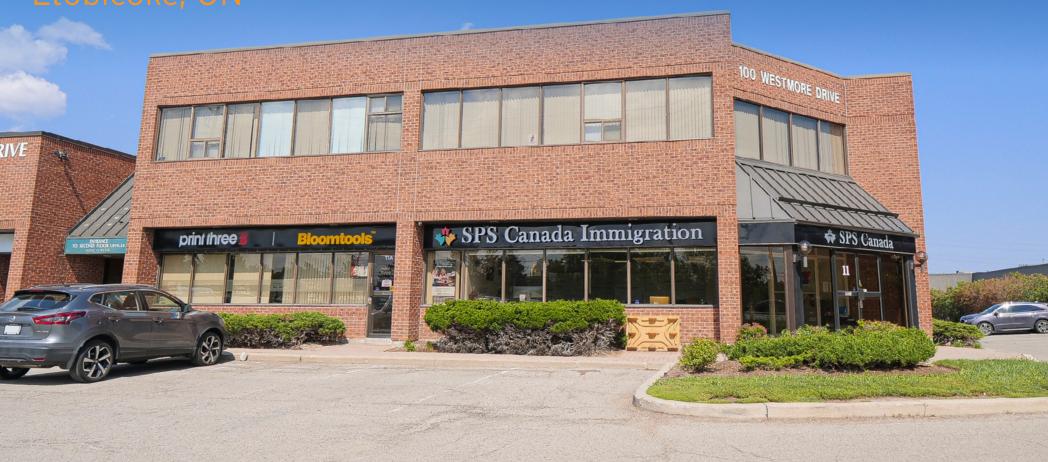

# 100 Westmore Drive

Etobicoke, ON

## **Building Description**

Excellent access to highways 401, 407 and 427

Functional industrial unit with office space

Well maintained

E 1.0 (X82) Zoning