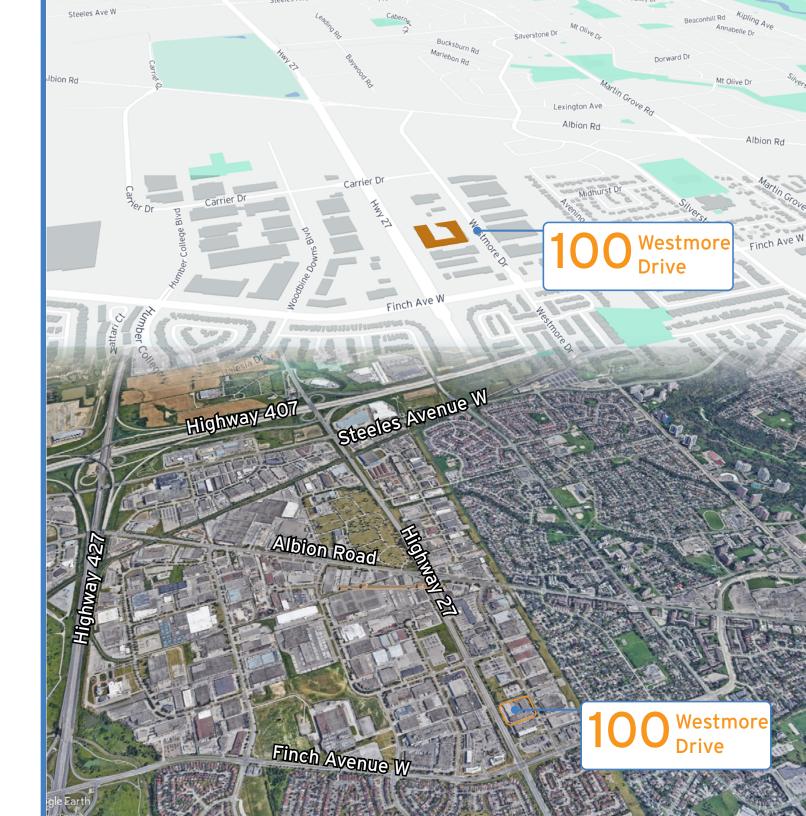

Average Drive time to 400-Series Highways

**7 KM** 

Distance to Toronto Pearson International Airport

**30 KM** 

Distance to Downtown Toronto