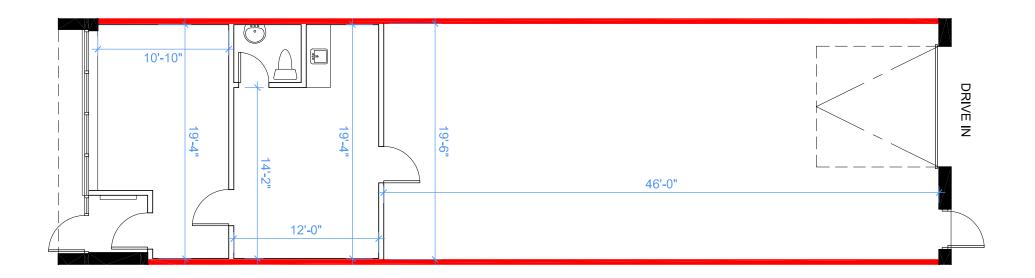

| 15′ 10′′        | 301 sf         | 1 Drive-in    | \$17.50                     | \$4.65                    | Immediate   |
| 35   | 1,100 sf      | 15′ 10′′        | 234 sf         | 1 Truck level | \$16.95                     | \$4.65                    | Aug 1, 2024 |
|      |               |                 |                |               |                             |                           |             |

## **Building Description**



Excellent access to highways 401, 407 and 427



Functional industrial unit with office space



Well maintained



E 1.0 (X82) Zoning



## 100 Westmore Drive

Etobicoke, ON

Unit 2 Floorplan







475 sf

\$4.65 psf





## 100 Westmore Drive

Etobicoke, ON

Unit 15 Floorplan







Office Area **502 sf** 

\$4.65 psf



Unit 15

KEY PLAN



## 100 Westmore Drive

Etobicoke, ON

Unit 16 Floorplan







552 sf

\$4.65 psf

## Unit 16







## 100 Westmore Drive

Etobicoke, ON

Unit 35 Floorplan







Office Area 234 sf

T.M.I. **\$4.65** psf







100%

Serviced by Public Transit



5 min

Average Drive time to 400-Series Highways



**7 KM** 

Distance to Toronto Pearson International Airport



**30 KM** 

Distance to Downtown Toronto



### 100 Westmore Drive

## Etobicoke, ON

### Our Team

Pure Industrial ("Pure") is one of Canada's leading providers of industrial real estate. Headquartered in Toronto, with offices in Montreal, Quebec City, and Vancouver, Pure owns and operates a 40+ million square foot portfolio of high-quality and well-located assets, ranging from small warehouses to large industrial developments.