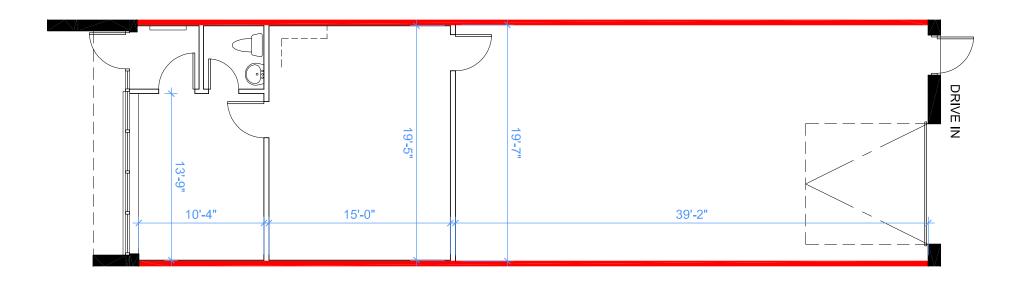

## 100 Westmore Drive

Etobicoke, ON

Unit 35 Floorplan

Office Area 234 sf

T.M.I. **\$4.65** psf

100%

Serviced by Public Transit

5 min