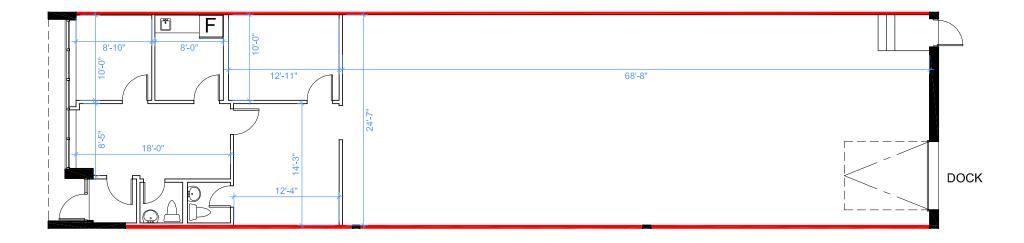

sf         | 1 Drive-in    | \$16.95                     | \$4.65                    | Immediate   |
| 22   | 1,655 sf      | 15′ 10′′        | 301 sf         | 1 Drive-in    | \$17.50                     | \$4.65                    | Immediate   |
| 35   | 1,100 sf      | 15′ 10′′        | 234 sf         | 1 Truck level | \$16.95                     | \$4.65                    | Aug 1, 2024 |
|      |               |                 |                |               |                             |                           |             |

## **Building Description**



Excellent access to highways 401, 407 and 427



Functional industrial unit with office space



Well maintained



E 1.0 (X82) Zoning



## 100 Westmore Drive

Etobicoke, ON

Unit 2 Floorplan







475 sf

\$4.65 psf





## 100 Westmore Drive

Etobicoke, ON

Unit 15 Floorplan







Office Area **502 sf** 

\$4.65 psf



Unit 15

KEY PLAN



## 100 Westmore Drive

Etobicoke, ON

Unit 16 Floorplan







552 sf

\$4.65 psf

## Unit 16







## 100 Westmore Drive

Etobicoke, ON

Unit 35 Floorplan







Office Area 234 sf

T.M.I. **\$4.65** psf







100%

Serviced by Public Transit



5 min

Average Drive time to 400-Series Highways



**7 KM** 

Distance to Toronto Pearson International Airport



**30 KM** 

Distance to Downtown Toronto



### 100 Westmore Drive

## Etobicoke, ON

### Our Team

Pure Industrial ("Pure") is one of Canada's leading providers of industrial real estate. Headquartered in Toronto, with offices in Montreal, Quebec City, and Vancouver, Pure owns and operates a 40+ million squa