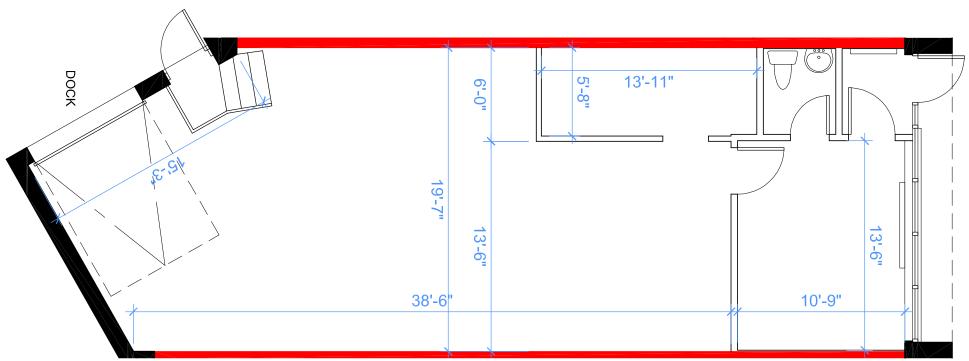

| \$4.65                    | Aug 1, 2024 |
|      |               |                 |                |               |                             |                           |             |

## **Building Description**



Excellent access to highways 401, 407 and 427



Functional industrial unit with office space



Well maintained



E 1.0 (X82) Zoning



## 100 Westmore Drive

Etobicoke, ON

Unit 2 Floorplan







475 sf

\$4.65 psf





## 100 Westmore Drive

Etobicoke, ON

Unit 15 Floorplan







Office Area **502 sf** 

\$4.65 psf



Unit 15

KEY PLAN



## 100 Westmore Drive

Etobicoke, ON

Unit 16 Floorplan







552 sf

\$4.65 psf

## Unit 16







## 100 Westmore Drive

Etobicoke, ON

Unit 35 Floorplan







Office Area 234 sf

T.M.I. **\$4.65** psf







100%

Serviced by Public Transit



5 min

Average Drive time to 400-Series Highways



**7 KM** 

Distance to Toronto Pearson International Airport



**30 KM** 

Distance to Downtown Toronto



### 100 Westmore Drive

## Etobicoke, ON

### Our Team

Pure Industrial ("Pure") is one of Canada's leading providers of industrial real estate. Headquartered in Toronto, with offices in Montreal, Quebec City, and Vancouver, Pure owns and operates a 40+ million square foot portfolio of high-quality and well-located assets, ranging from small warehouses to large industrial developments.

Pure is strategically focused on developing and refining its unique industrial real estate offering in order to serve the needs of customers in locations critical to the Canadian supply chain, from the first mi