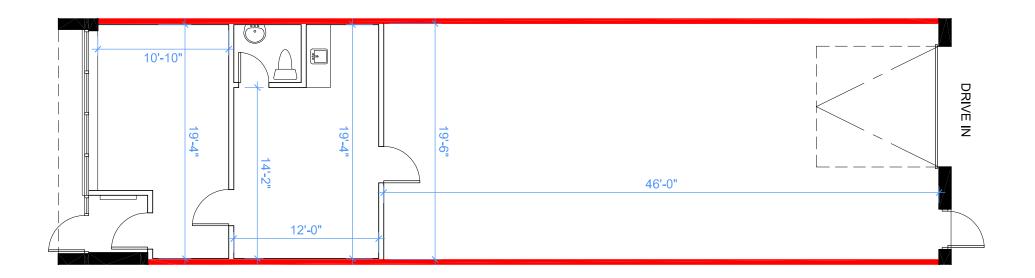

| 15′ 10′′        | 301 sf         | 1 Drive-in    | \$18.95                     | \$4.65                    | Immediate   |
| 35   | 1,100 sf      | 15′ 10′′        | 234 sf         | 1 Truck level | \$17.95                     | \$4.65                    | Aug 1, 2024 |
|      |               |                 |                |               |                             |                           |             |

## **Building Description**



Excellent access to highways 401, 407 and 427



Functional industrial unit with office space



Well maintained



E 1.0 (X82) Zoning



## 100 Westmore Drive

Etobicoke, ON

Unit 2 Floorplan







475 sf

\$4.65 psf





## 100 Westmore Drive

Etobicoke, ON

Unit 15 Floorplan







Office Area **502 sf** 

\$4.65 psf



Unit 15

KEY PLAN



## 100 Westmore Drive

Etobicoke, ON

Unit 16 Floorplan







552 sf

\$4.65 psf

## Unit 16







## 100 Westmore Drive

Etobicoke, ON

Unit 35 Floorplan







Office Area 234 sf

T.M.I. **\$4.65** psf







100%

Serviced by Public Transit



5 min

Average Drive time to 400-Series Highways



**7 KM** 

Distance to Toronto Pearson International Airport



**30 KM** 

Distance to Downtown Toronto



### 100 Westmore Drive

## Etobicoke, ON

### Our Team

Pure Industrial ("Pure") is one of Canada's leading providers of industrial real estate. Headquartered in Toronto, with offices in Montreal, Quebec City, and Vancouver, Pure owns and operates a 40+ million square foot portfolio of high-quality and well-located assets, ranging from small warehouses to large industrial developments.