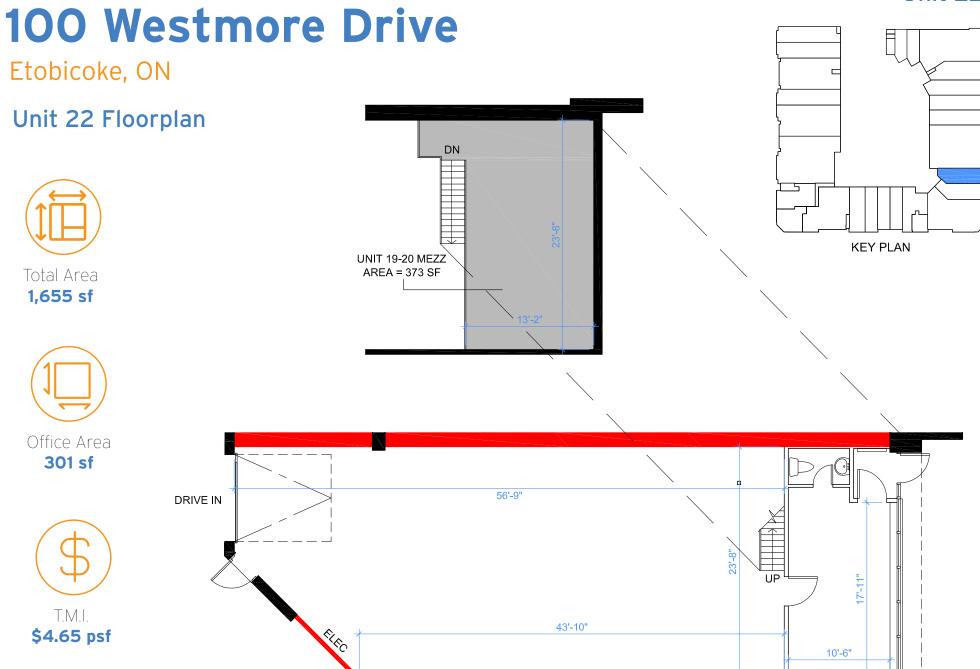

## **100 Westmore Drive**

Etobicoke, ON

| Unit | Total<br>Area | Clear<br>Height | Office<br>Area | Shipping      | Asking<br>Net Rent<br>(PSF) | T.M.I.<br>(2024)<br>(PSF) | Occupancy   |
|------|---------------|-----------------|----------------|---------------|-----------------------------|---------------------------|-------------|
| 2    | 2,566 sf      | 15′ 10′′        | 475 sf         | 1 Truck level | \$18.95                     | \$4.65                    | Immediate   |
| 15   | 1,453 sf      | 15′ 10′′        | 502 sf         | 1 Drive-in    | \$18.95                     | \$4.65                    | Oct 1, 2024 |
| 16   | 1,366 sf      | 15′ 10′′        | 552 sf         | 1 Drive-in    | \$18.95                     | \$4.65                    | Immediate   |
| 22   | 1,655 sf      | 15′ 10′′        | 301 sf         | 1 Drive-in    | \$18.95                     | \$4.65                    | Immediate   |
| 35   | 1,100 sf      | 15′ 10′′        | 234 sf         | 1 Truck level | \$17.95                     | \$4.65                    | Aug 1, 2024 |
|      |               |                 |                |               |                             |                           |             |