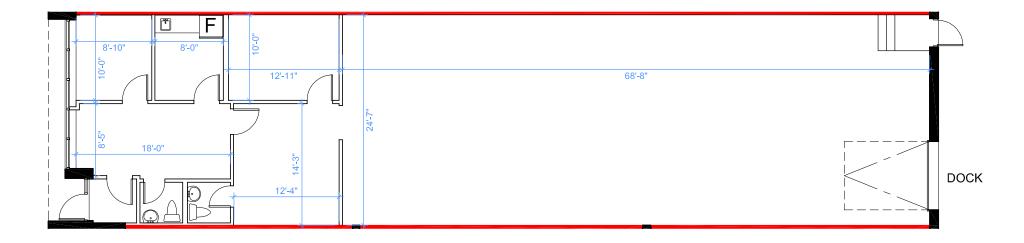

sf         | 1 Drive-in    | \$18.95                     | \$4.65                    | Immediate   |
| 22   | 1,655 sf      | 15′ 10′′        | 301 sf         | 1 Drive-in    | \$18.95                     | \$4.65                    | Immediate   |
| 35   | 1,100 sf      | 15′ 10′′        | 234 sf         | 1 Truck level | \$17.95                     | \$4.65                    | Aug 1, 2024 |
|      |               |                 |                |               |                             |                           |             |

## **Building Description**



Excellent access to highways 401, 407 and 427



Functional industrial unit with office space



Well maintained



E 1.0 (X82) Zoning



## 100 Westmore Drive

Etobicoke, ON

Unit 2 Floorplan







475 sf

\$4.65 psf





## 100 Westmore Drive

Etobicoke, ON

Unit 15 Floorplan







Office Area **502 sf** 

\$4.65 psf



Unit 15

KEY PLAN



## 100 Westmore Drive

Etobicoke, ON

Unit 16 Floorplan







552 sf

\$4.65 psf

## Unit 16







## 100 Westmore Drive

Etobicoke, ON

Unit 35 Floorplan







Office Area 234 sf

T.M.I. **\$4.65** psf







100%

Serviced by Public Transit



5 min

Average Drive time to 400-Series Highways



**7 KM** 

Distance to Toronto Pearson International Airport



**30 KM** 

Distance to Downtown Toronto



### 100 Westmore Drive

## Etobicoke, ON

### Our Team

Pure Industrial ("Pure") is one of Canada's leading providers of industrial real estate. Headquartered in Toronto, with offices in Montreal, Quebec City, and Vancouver, Pure owns and operates a 40+ million squa