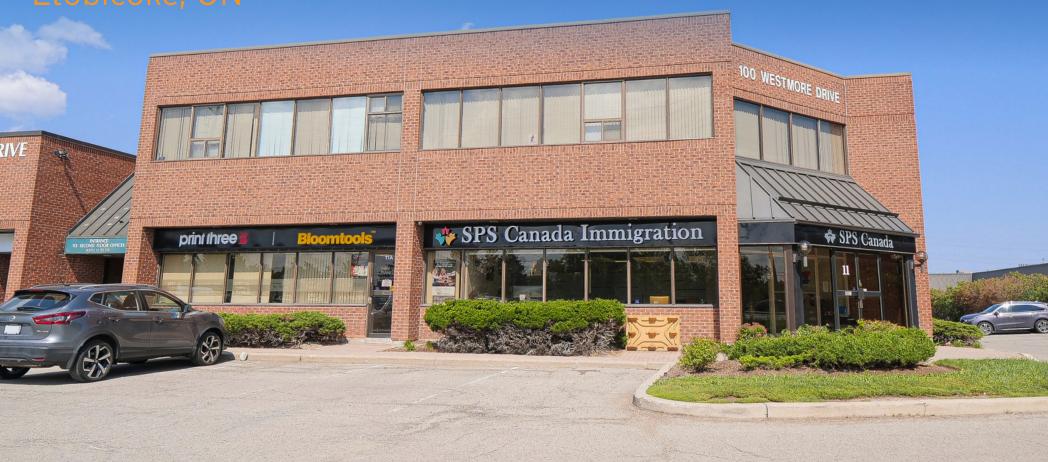

# 100 Westmore Drive

Etobicoke, ON

## **100 Westmore Drive**

Etobicoke, ON

| Unit | Total<br>Area | Clear<br>Height | Office<br>Area | Shipping   | Asking<br>Net Rent<br>(PSF) | (2025) | Occupancy |
|------|---------------|-----------------|----------------|------------|-----------------------------|--------|-----------|
| 22   | 1,655 sf      | 15′ 10′′        | 301 sf         | 1 Drive-in | \$17.50                     | \$5.30 | Immediate |

## **Building Description**

Excellent access to highways 401, 407 and 427

Functional industrial unit with office space

Well maintained

E 1.0 (X82) Zoning