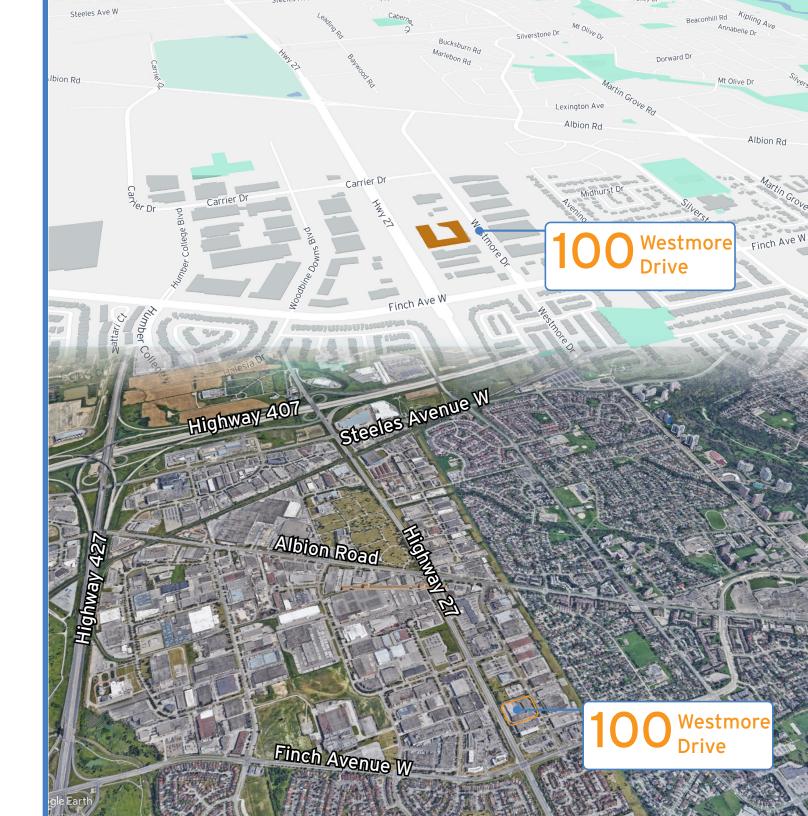

## 100 Westmore Drive

Etobicoke, ON

Floorplan

100%

Serviced by Public Transit

5 min

Average Drive time to 400-Series Highways

**7 KM** 

Distance to Toronto Pearson International Airport

**30 KM** 

Distance to Downtown Toronto