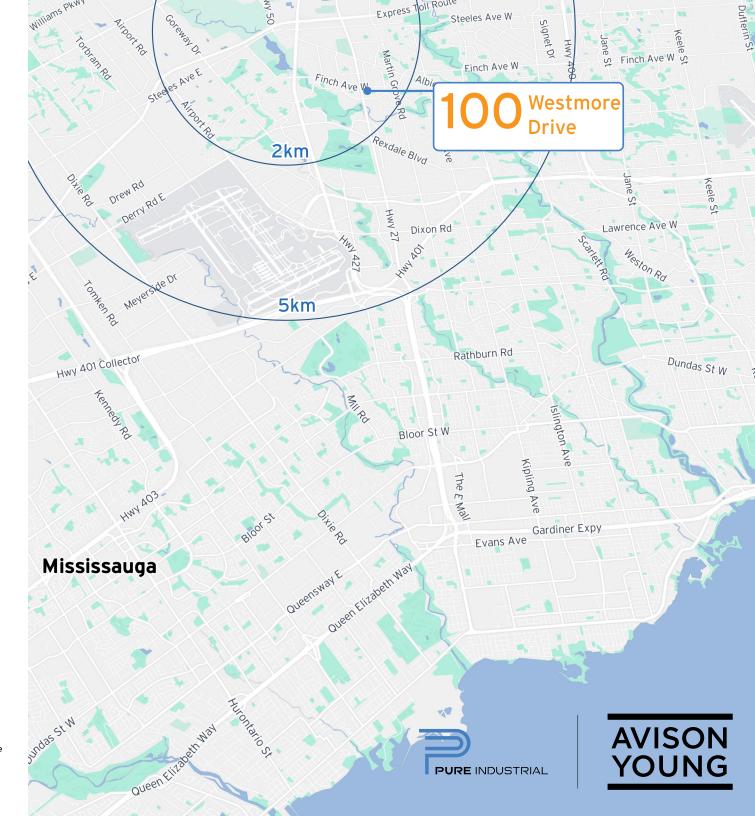

## 100 Westmore Drive

Etobicoke, ON

Floorplan

100%

Serviced by Public Transit

5 min

Average Drive time to 400-Series Highways

**7 KM** 

Distance to Toronto Pearson International Airport

**30 KM** 

Distance to Downtown Toronto