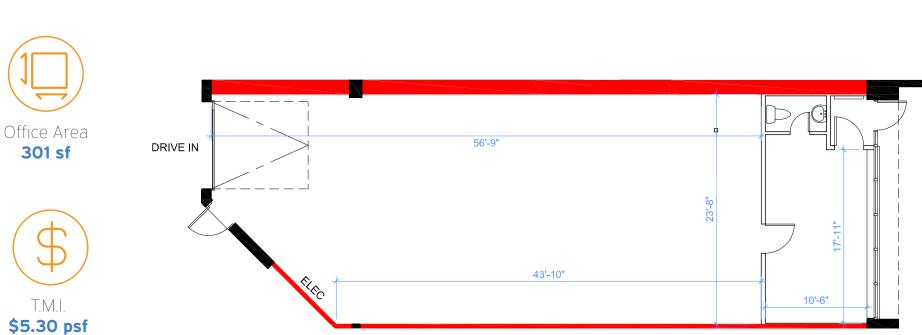

# CORE GTA LOCATION FOR LEASE **100 Westmore Drive**

Etobicoke, ON

| Unit | Total<br>Area | Clear<br>Height | Office<br>Area | Shipping   | Asking<br>Net Rent<br>(PSF) | (2025) | Occupancy |
|------|---------------|-----------------|----------------|------------|-----------------------------|--------|-----------|
| 22   | 1,655 sf      | 15′ 10″         | 301 sf         | 1 Drive-in | \$17.50                     | \$5.30 | Immediate |

Etobicoke, ON

Floorplan

Unit 22

CORE GTA LOCATION FOR LEASE **100 Westmore Drive** 