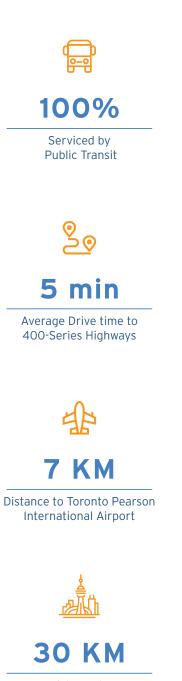

R LEASE **100 Westmore Drive**

Etobicoke, ON

| Unit | Total<br>Area | Clear<br>Height | Office<br>Area | Shipping   | Asking<br>Net Rent<br>(PSF) | (2025) | Occupancy |
|------|---------------|-----------------|----------------|------------|-----------------------------|--------|-----------|
| 22   | 1,655 sf      | 15′ 10″         | 301 sf         | 1 Drive-in | \$17.50                     | \$5.30 | Immediate |

## **Building Description**



Excellent access to highways 401, 407 and 427

| <br><u> </u> |
|--------------|

Functional industrial unit with office space



Well maintained



E 1.0 (X82) Zoning

CORE GTA LOCATION FOR LEASE **100 Westmore Drive** 

Etobicoke, ON

Floorplan





Unit 22



CORE GTA LOCATION FOR LEASE **100 Westmore Drive** 

## Etobicoke, ON

## Pictures





Distance to Downtown Toronto



## 100 Westmore Drive Etobicoke, ON

## Our Team

Pure Industrial ("Pure") is one of Canada's leading providers of industrial real estate. Headquartered in Toronto, with offices in Montreal, Quebec City, and Vancouver, Pure owns and operates a 42+ million square foot portfolio of high-quality and well-located assets, ranging from small warehouses to large industrial developments.

Pure is strategically focused on developing and refining its unique industrial real estate offering in order to serve the needs of customers in locations critical to the Canadian supply chain, from the first mile to the last.

Pure prides itself on its professional and customer service-oriented team, and seeks to build long-term relationships with tenants by providing highly resp