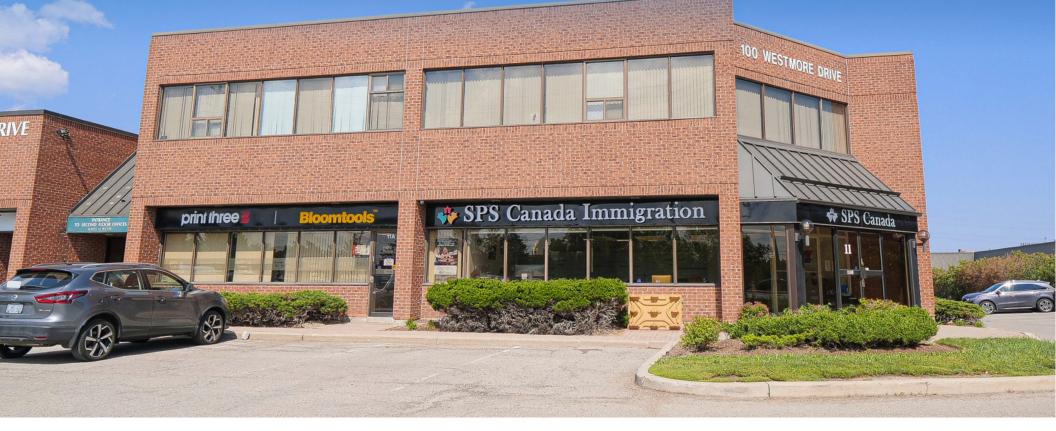

## CORE GTA LOCATION FOR LEASE **100 Westmore Drive** Etobicoke, ON

# CORE GTA LOCATION FOR LEASE **100 Westmore Drive**

Etobicoke, ON

| Unit | Total<br>Area | Clear<br>Height | Office<br>Area | Shipping   | Asking<br>Net Rent<br>(PSF) | (2025) | Occupancy |
|------|---------------|-----------------|----------------|------------|-----------------------------|--------|-----------|
| 22   | 1,655 sf      | 15′ 10″         | 301 sf         | 1 Drive-in | \$17.50                     | \$5.30 | Immediate |

## **Building Description**

Excellent access to highways 401, 407 and 427

| <br><u> </u> |
|--------------|

Functional industrial unit with office space

Well maintained

E 1.0 (X82) Zoning

CORE GTA LOCATION FOR LEASE **100 Westmore Drive** 