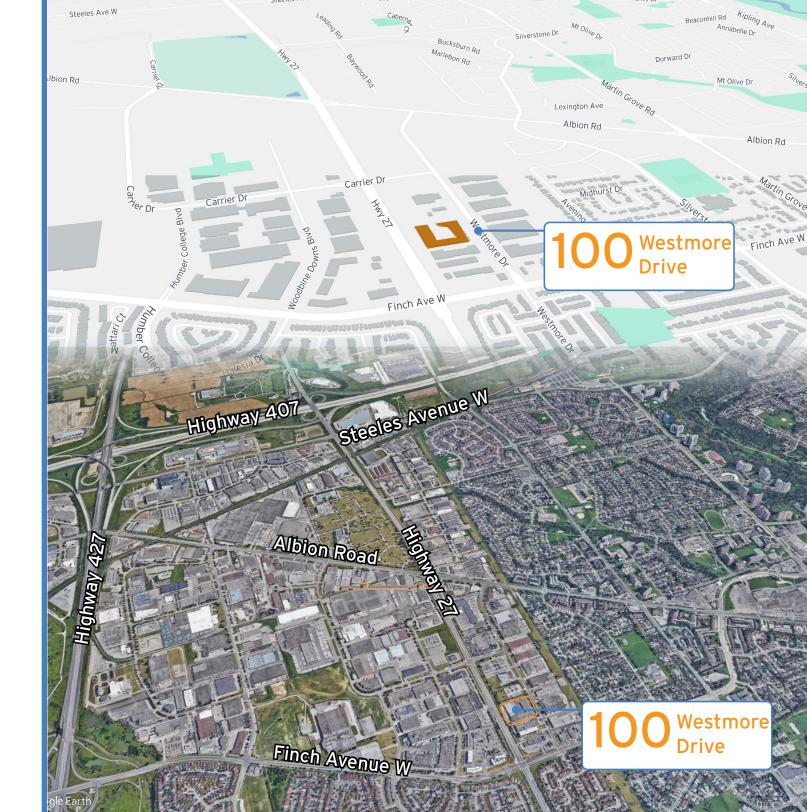

## **Building Description**

Excellent access to highways 401, 407 and 427

| <br><u> </u> |
|--------------|

Functional industrial unit with office space

Well maintained

E 1.0 (X82) Zoning

CORE GTA LOCATION FOR LEASE **100 Westmore Drive** 

## 100 Westmore Drive Etobicoke, ON