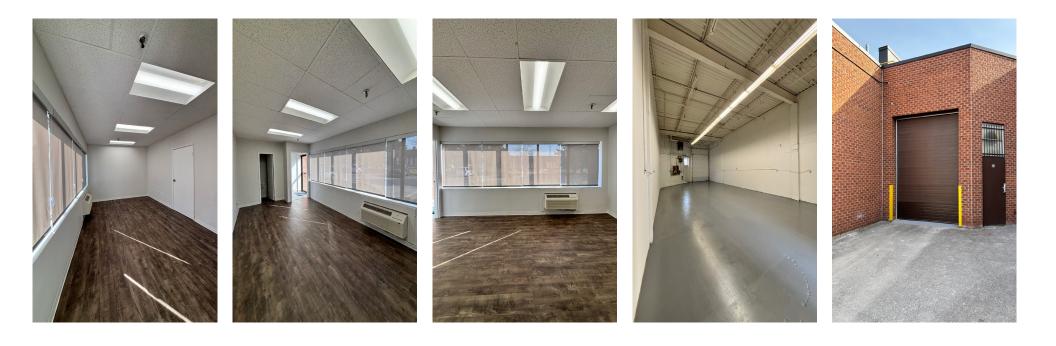

FOR LEASE **100 Westmore Drive**

Etobicoke, ON

| Unit | Total<br>Area | Clear<br>Height | Office<br>Area | Shipping   | Asking<br>Net Rent<br>(PSF) | (2025) | Occupancy |
|------|---------------|-----------------|----------------|------------|-----------------------------|--------|-----------|
| 22   | 1,655 sf      | 15′ 10″         | 301 sf         | 1 Drive-in | \$17.50                     | \$5.30 | Immediate |

## **Building Description**



Excellent access to highways 401, 407 and 427

| <br><u> </u> |
|--------------|

Functional industrial unit with office space



Well maintained



E 1.0 (X82) Zoning

CORE GTA LOCATION FOR LEASE **100 Westmore Drive** 

Etobicoke, ON

Floorplan





Unit 22



CORE GTA LOCATION FOR LEASE **100 Westmore Drive** 

## Etobicoke, ON

## Pictures





Distance to Downtown Toronto



## 100 Westmore Drive Etobicoke, ON

## Our Team

Pure Industrial ("Pure") is one of Canada's leading providers of industrial real estate. Headquartered in Toronto, with offices in Montreal, Quebec City, and Vancouver, Pure owns and operates a 42+ million square foot portfolio of high-quality and well-located assets, ranging from small warehouses to large industrial developments.

Pure is strategically focused on developing and refining its unique industrial real estate offering in order to serve the needs of customers in locations critical to the Canadian supply chain, from the first mile to the last.

Pure prides itself on its professional and customer service-oriented team, and seeks to build long-term relationships with tenants by providing highly re