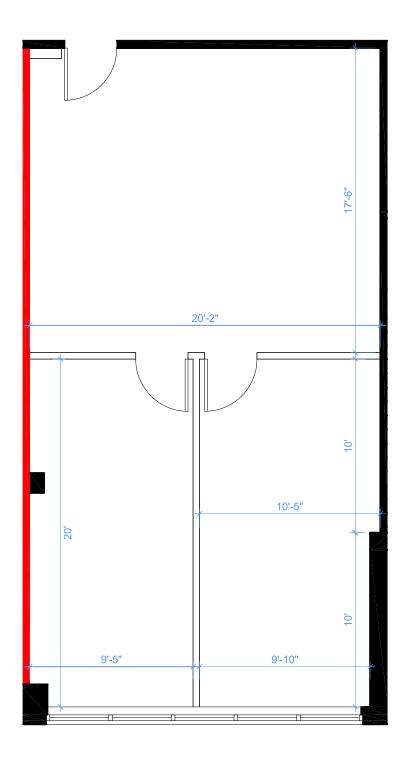

## 100 Westmore Drive

Etobicoke, ON

Unit 12E-F Floorplan

T.M.I. **\$9.89** psf