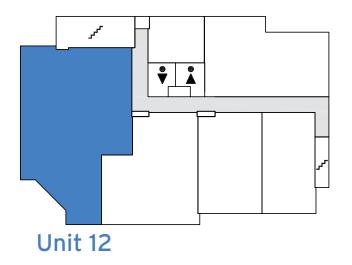

--------|--------------------|---------------|-----------|
| 12    | 2,856 sf      | 100%           | 7 Private Offices | \$12.75 psf        | \$9.89 psf    | Immediate |
| 12C   | 1,137 sf      | 100%           | 5 Private Offices | \$12.75 psf        | \$9.89 psf    | Immediate |
| 12D   | 956 sf        | 100%           | 2 Private Offices | \$12.75 psf        | \$9.89 psf    | Immediate |
| 12E-F | 1,587 sf      | 100%           | 4 Private Offices | \$12.75 psf        | \$9.89 psf    | Immediate |

### **Building Description**



Excellent access to highways 401, 407 and 427



Nicely built out office space with tons of natural light



Solid mix of open space and private offices



Well maintained professional office space



## 100 Westmore Drive

Etobicoke, ON

Unit 12 Floorplan







## 100 Westmore Drive

Etobicoke, ON

### Unit 12C Floorplan











## 100 Westmore Drive

Etobicoke, ON

Unit 12D Floorplan







Office Area
100%
(2 private offices)

T.M.I. **\$9.89** psf





## 100 Westmore Drive

Etobicoke, ON

Unit 12E-F Floorplan







T.M.I. **\$9.89** psf





## **100 Westmore Drive**

Etobicoke, ON

**Unit 12 Photos** 













## **100 Westmore Drive**

Etobicoke, ON

**Unit 12D Photos** 









## **100 Westmore Drive**

Etobicoke, ON

Unit 12E+F Photos











100%

Serviced by Public Transit



5 min

Average Drive time to 400-Series Highways



**7 KM** 

Distance to Toronto Pearson International Airport



**30 KM** 

Distance to Downtown Toronto



### 100 Westmore Drive

### Etobicoke, ON

### Our Team

Pure Industrial ("Pure") is one