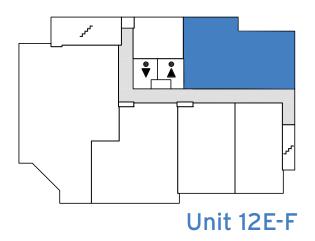

## 100 Westmore Drive

Etobicoke, ON

Unit 12E-F Floorplan

T.M.I. **\$9.89** psf