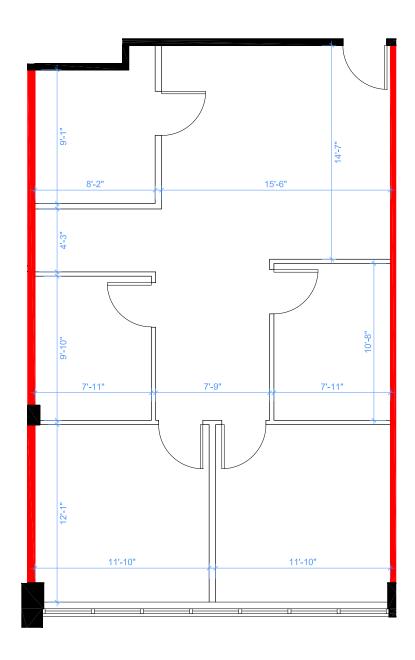

sf      | 100%           | 7 Private Offices | \$12.75 psf        | \$9.89 psf    | Immediate |
| 12C   | 1,137 sf      | 100%           | 5 Private Offices | \$12.75 psf        | \$9.89 psf    | Immediate |
| 12D   | 956 sf        | 100%           | 2 Private Offices | \$12.75 psf        | \$9.89 psf    | Immediate |
| 12E-F | 1,587 sf      | 100%           | 4 Private Offices | \$12.75 psf        | \$9.89 psf    | Immediate |

### **Building Description**



Excellent access to highways 401, 407 and 427



Nicely built out office space with tons of natural light



Solid mix of open space and private offices



Well maintained professional office space



## 100 Westmore Drive

Etobicoke, ON

Unit 12 Floorplan







## 100 Westmore Drive

Etobicoke, ON

### Unit 12C Floorplan











## 100 Westmore Drive

Etobicoke, ON

Unit 12D Floorplan







Office Area
100%
(2 private offices)

T.M.I. **\$9.89** psf





## 100 Westmore Drive

Etobicoke, ON

Unit 12E-F Floorplan







T.M.I. **\$9.89** psf





## **100 Westmore Drive**

Etobicoke, ON

**Unit 12 Photos** 













## **100 Westmore Drive**

Etobicoke, ON

**Unit 12D Photos** 









## **100 Westmore Drive**

Etobicoke, ON

Unit 12E+F Photos











100%

Serviced by Public Transit



5 min

Average Drive time to 400-Series Highways



**7 KM** 

Distance to Toronto Pearson International Airport



**30 KM** 

Distance to Downtown Toronto



### 100 Westmore Drive

### Etobicoke, ON

### Our Team

Pure Industrial ("Pure") is one of Canada's leading providers of industrial real estate. Headquartered in