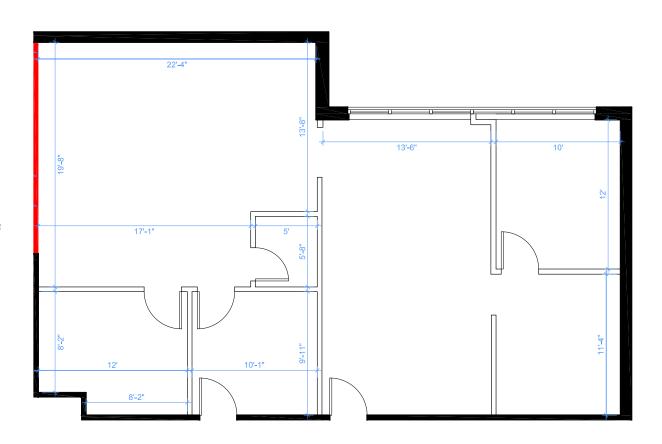

## 100 Westmore Drive

Etobicoke, ON

Unit 12E-F Floorplan

T.M.I. **\$9.89** psf