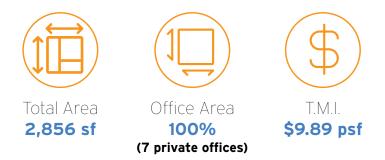

## **100 Westmore Drive**

Etobicoke, ON

| Unit  | Total<br>Area | Office<br>Area |                   | Asking<br>Net Rent | T.M.I. (2024) | Occupancy |
|-------|---------------|----------------|-------------------|--------------------|---------------|-----------|
| 12    | 2,856 sf      | 100%           | 7 Private Offices | \$12.75 psf        | \$9.89 psf    | Immediate |
| 12C   | 1,137 sf      | 100%           | 5 Private Offices | \$12.75 psf        | \$9.89 psf    | Immediate |
| 12D   | 956 sf        | 100%           | 2 Private Offices | \$12.75 psf        | \$9.89 psf    | Immediate |
| 12E-F | 1,587 sf      | 100%           | 4 Private Offices | \$12.75 psf        | \$9.89 psf    | Immediate |