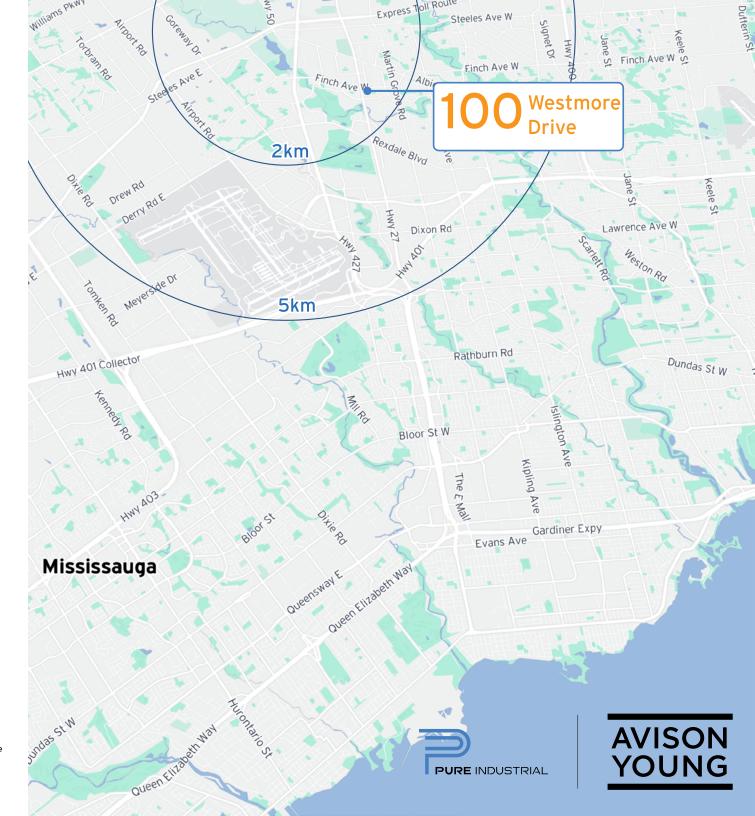

## **100 Westmore Drive**

Etobicoke, ON

Unit 12E+F Photos

100%

Serviced by Public Transit

5 min

Average Drive time to 400-Series Highways

**7 KM** 

Distance to Toronto Pearson International Airport

**30 KM** 

Distance to Downtown Toronto