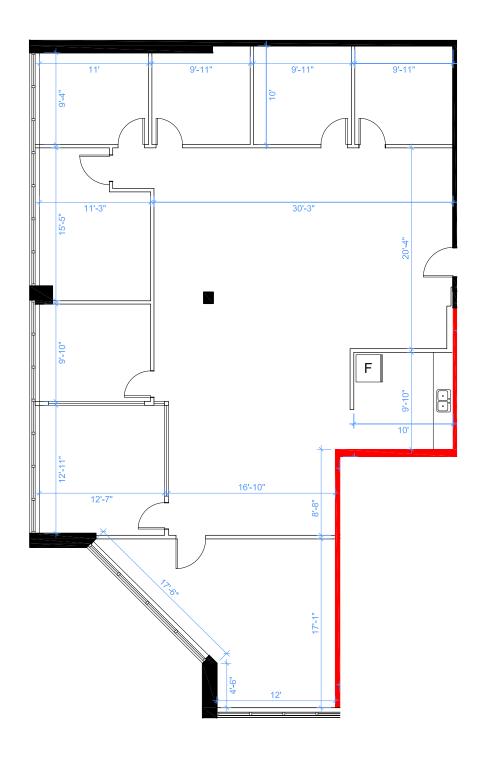

------|--------------------|---------------|-----------|
| 12    | 2,856 sf      | 100%           | 7 Private Offices | \$12.75 psf        | \$9.89 psf    | Immediate |
| 12C   | 1,137 sf      | 100%           | 5 Private Offices | \$12.75 psf        | \$9.89 psf    | Immediate |
| 12D   | 956 sf        | 100%           | 2 Private Offices | \$12.75 psf        | \$9.89 psf    | Immediate |
| 12E-F | 1,587 sf      | 100%           | 4 Private Offices | \$12.75 psf        | \$9.89 psf    | Immediate |

### **Building Description**



Excellent access to highways 401, 407 and 427



Nicely built out office space with tons of natural light



Solid mix of open space and private offices



Well maintained professional office space



## 100 Westmore Drive

Etobicoke, ON

Unit 12 Floorplan







## 100 Westmore Drive

Etobicoke, ON

### Unit 12C Floorplan











## 100 Westmore Drive

Etobicoke, ON

Unit 12D Floorplan







Office Area
100%
(2 private offices)

T.M.I. **\$9.89** psf





## 100 Westmore Drive

Etobicoke, ON

Unit 12E-F Floorplan







T.M.I. **\$9.89** psf





## **100 Westmore Drive**

Etobicoke, ON

**Unit 12 Photos** 













## **100 Westmore Drive**

Etobicoke, ON

**Unit 12D Photos** 









## **100 Westmore Drive**

Etobicoke, ON

Unit 12E+F Photos











100%

Serviced by Public Transit



5 min

Average Drive time to 400-Series Highways



**7 KM** 

Distance to Toronto Pearson International Airport



**30 KM** 

Distance to Downtown Toronto



### 100 Westmore Drive

### Etobicoke, ON

### Our Team

Pure Industrial ("Pure") is one o