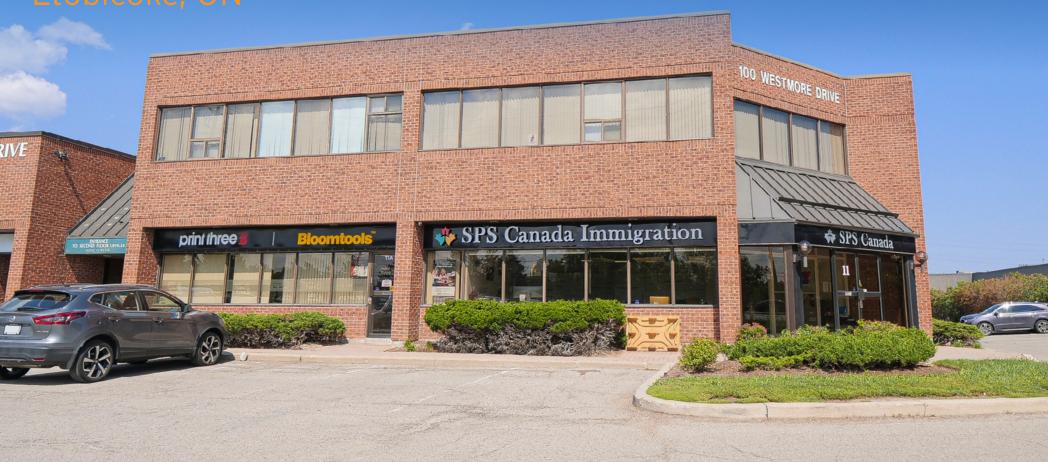

# 100 Westmore Drive

Etobicoke, ON

### **Building Description**

Excellent access to highways 401, 407 and 427

Nicely built out office space with tons of natural light

Solid mix of open space and private offices

Well maintained professional office space