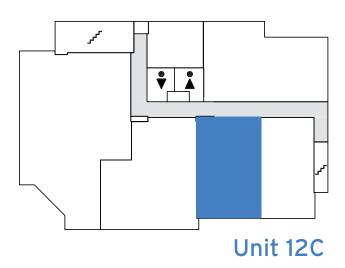

56 sf      | 100%           | 7 Private Offices | \$12.75 psf        | \$9.89 psf    | Immediate |
| 12C   | 1,137 sf      | 100%           | 5 Private Offices | \$12.75 psf        | \$9.89 psf    | Immediate |
| 12D   | 956 sf        | 100%           | 2 Private Offices | \$12.75 psf        | \$9.89 psf    | Immediate |
| 12E-F | 1,587 sf      | 100%           | 4 Private Offices | \$12.75 psf        | \$9.89 psf    | Immediate |

### **Building Description**



Excellent access to highways 401, 407 and 427



Nicely built out office space with tons of natural light



Solid mix of open space and private offices



Well maintained professional office space



## 100 Westmore Drive

Etobicoke, ON

Unit 12 Floorplan







## 100 Westmore Drive

Etobicoke, ON

### Unit 12C Floorplan











## 100 Westmore Drive

Etobicoke, ON

Unit 12D Floorplan







Office Area
100%
(2 private offices)

T.M.I. **\$9.89** psf





## 100 Westmore Drive

Etobicoke, ON

Unit 12E-F Floorplan







T.M.I. **\$9.89** psf





## **100 Westmore Drive**

Etobicoke, ON

**Unit 12 Photos** 













## **100 Westmore Drive**

Etobicoke, ON

**Unit 12D Photos** 









## **100 Westmore Drive**

Etobicoke, ON

Unit 12E+F Photos











100%

Serviced by Public Transit



5 min

Average Drive time to 400-Series Highways



**7 KM** 

Distance to Toronto Pearson International Airport



**30 KM** 

Distance to Downtown Toronto



### 100 Westmore Drive

### Etobicoke, ON

### Our Team

Pure Industrial ("Pure") is one of Canada's leading providers of industrial real estate. Headquartered