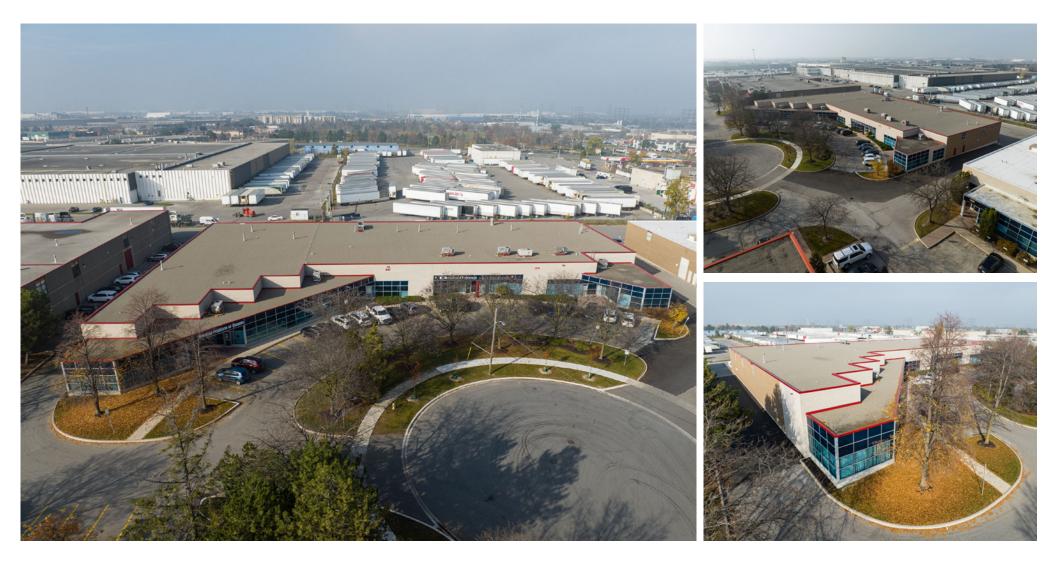

### Pictures

from CN Intermodal (+ 15 mins to CP Intermodal)

> 8 min Average Drive time to

400-Series Highways

20

Distance to Toronto Pearson International Airport

30 KM

Distance to Downtown Toronto