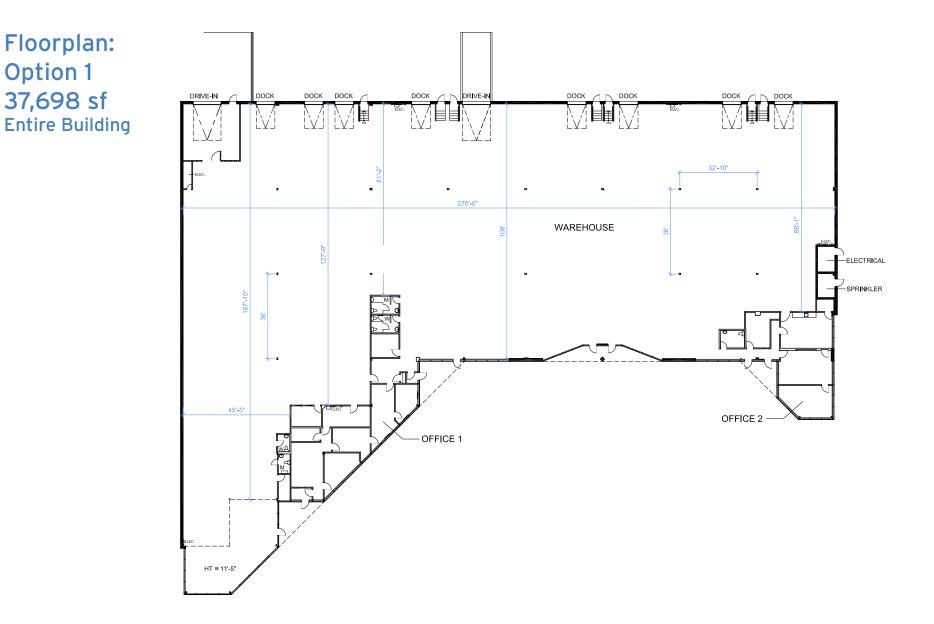

ENTIRE BUILDING

CORE GTA LOCATION FOR LEASE
108 Woodbine Downs Blvd

Etobicoke, ON

### **Property Details**

| Total Area | Clear Height | Office Area       | Shipping    | Asking Net<br>Rent | Property Tax/<br>CAM | Availability |
|------------|--------------|-------------------|-------------|--------------------|----------------------|--------------|
| 37,698 sf  | 18′ 0″       | ±2,700 sf         | 8 TL / 2 DI | \$15.95 psf        | \$5.20 psf           | Immediate    |
| 26,428 sf  | 18′ 0″       | <b>±</b> 2,643 sf | 5 TL / 2 DI | \$16.75 psf        | \$5.20 psf           | Immediate    |
| 22,690 sf  | 18′ 0″       | <b>±</b> 2,269 sf | 5 TL / 1 DI | \$16.75 psf        | \$5.20 psf           | Immediate    |
| 19,269 sf  | 18′ 0″       | <b>±</b> 2,178 sf | 4 TL / 1 DI | \$16.75 psf        | \$5.20 psf           | Immediate    |
| 18,429 sf  | 18′ 0″       | <b>±</b> 1,843 sf | 4 TL / 1 DI | \$16.75 psf        | \$5.20 psf           | Immediate    |
| 15,008 sf  | 18′ 0″       | <b>±</b> 1,501 sf | 3 TL / 1 DI | \$17.25 psf        | \$5.20 psf           | Immediate    |
| 11,420 sf  | 18′ 0″       | ±1,204 sf         | 3 TL / 1 DI | \$17.25 psf        | \$5.20 psf           | Immediate    |
| 11,270 sf  | 18' 0''      | <b>±</b> 1,127 sf | 2 TL / 1 DI | \$17.25 psf        | \$5.20 psf           | Immediate    |

### **Building Description**

Excellent proximity to Highway 407, 427 and 409

| 1.5 |  |
|-----|--|
|     |  |

Recently renovated, well maintained industrial building in professionally managed complex with great curb appeal

Shipping court can easily accommodate 53' trailers and provides wrap around shipping access. Ability to add 2 additional truck level doors.

Landlord willing to demise the building into multiple configurations