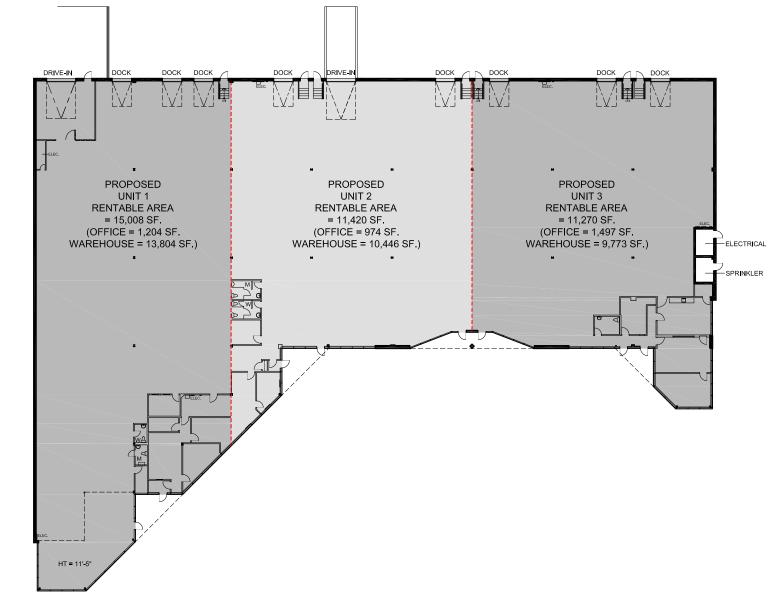

## CORE GTA LOCATION FOR LEASE 108 Woodbine Downs Blvd

Etobicoke, ON

Floorplan

**Option 3** 

### **Property Details**

| Total Area | Clear Height | Office Area       | Shipping    | Asking Net<br>Rent | Property Tax/<br>CAM | Availability |
|------------|--------------|-------------------|-------------|--------------------|----------------------|--------------|
| 37,698 sf  | 18′ 0″       | ±2,700 sf         | 8 TL / 2 DI | \$15.95 psf        | \$5.20 psf           | Immediate    |
| 26,428 sf  | 18′ 0″       | <b>±</b> 2,643 sf | 5 TL / 2 DI | \$16.75 psf        | \$5.20 psf           | Immediate    |
| 22,690 sf  | 18′ 0″       | <b>±</b> 2,269 sf | 5 TL / 1 DI | \$16.75 psf        | \$5.20 psf           | Immediate    |
| 19,269 sf  | 18′ 0″       | <b>±</b> 2,178 sf | 4 TL / 1 DI | \$16.75 psf        | \$5.20 psf           | Immediate    |
| 18,429 sf  | 18′ 0″       | <b>±</b> 1,843 sf | 4 TL / 1 DI | \$16.75 psf        | \$5.20 psf           | Immediate    |
| 15,008 sf  | 18′ 0″       | <b>±</b> 1,501 sf | 3 TL / 1 DI | \$17.25 psf        | \$5.20 psf           | Immediate    |
| 11,420 sf  | 18′ 0″       | ±1,204 sf         | 3 TL / 1 DI | \$17.25 psf        | \$5.20 psf           | Immediate    |
| 11,270 sf  | 18' 0''      | <b>±</b> 1,127 sf | 2 TL / 1 DI | \$17.25 psf        | \$5.20 psf           | Immediate    |

Shipping court can easily accommodate 53' trailers and provides wrap around shipping access. Ability to add 2 additional truck level doors.

Landlord willing to demise the building into multiple configurations