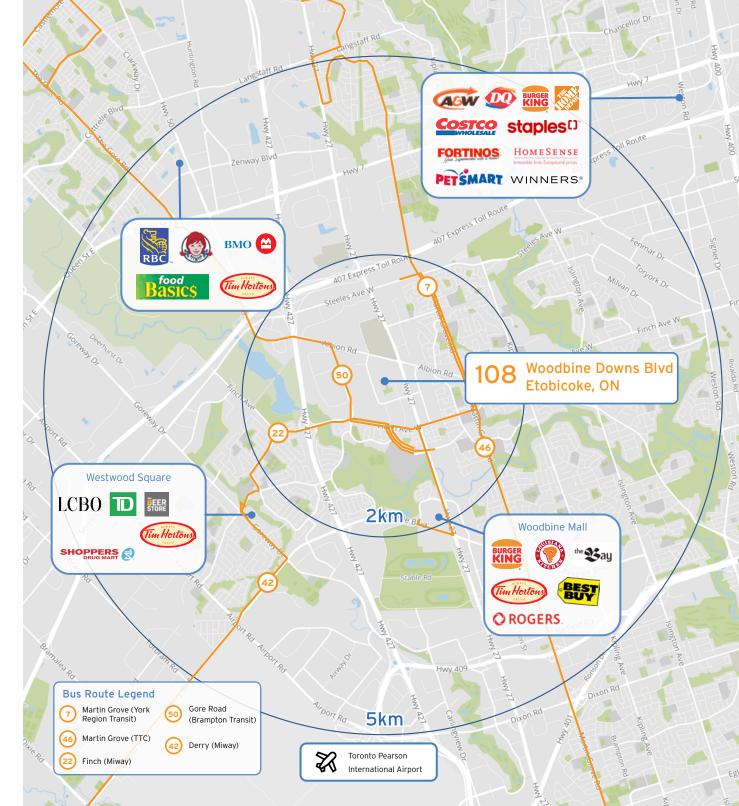

### Pictures

from CN Intermodal (+ 15 mins to CP Intermodal)

> 8 min Average Drive time to

400-Series Highways

20

Distance to Toronto Pearson International Airport

30 KM

Distance to Downtown Toronto

### 108 Woodbine Downs Blvd Etobicoke, ON