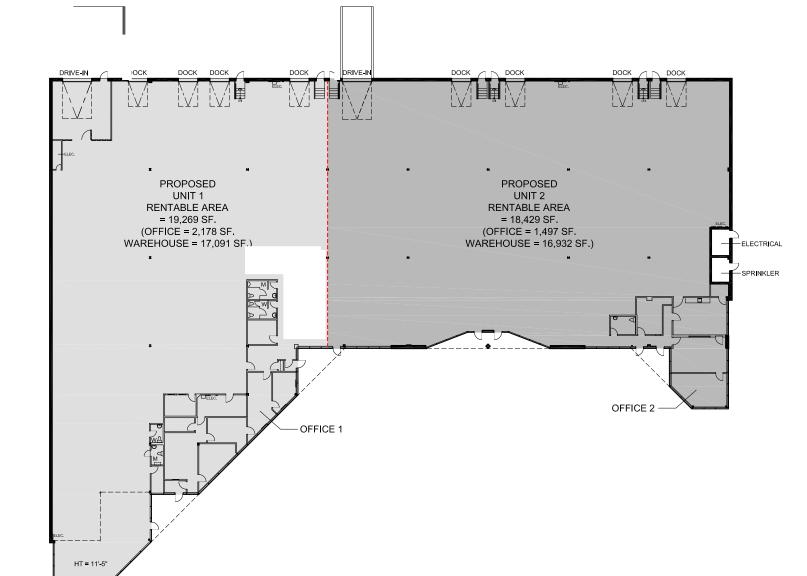

## CORE GTA LOCATION FOR LEASE **108 Woodbine Downs Blvd**

Etobicoke, ON

Floorplan Option 2

### **Property Details**

| Total Area | Clear Height | Office Area       | Shipping    | Asking Net<br>Rent | Property Tax/<br>CAM | Availability |
|------------|--------------|-------------------|-------------|--------------------|----------------------|--------------|
| 37,698 sf  | 18′ 0″       | ±2,700 sf         | 8 TL / 2 DI | \$15.95 psf        | \$5.20 psf           | Immediate    |
| 26,428 sf  | 18′ 0″       | <b>±</b> 2,643 sf | 5 TL / 2 DI | \$16.75 psf        | \$5.20 psf           | Immediate    |
| 22,690 sf  | 18′ 0″       | <b>±</b> 2,269 sf | 5 TL / 1 DI | \$16.75 psf        | \$5.20 psf           | Immediate    |
| 19,269 sf  | 18′ 0″       | <b>±</b> 2,178 sf | 4 TL / 1 DI | \$16.75 psf        | \$5.20 psf           | Immediate    |
| 18,429 sf  | 18′ 0″       | <b>±</b> 1,843 sf | 4 TL / 1 DI | \$16.75 psf        | \$5.20 psf           | Immediate    |
| 15,008 sf  | 18′ 0″       | <b>±</b> 1,501 sf | 3 TL / 1 DI | \$17.25 psf        | \$5.20 psf           | Immediate    |
| 11,420 sf  | 18′ 0″       | ±1,204 sf         | 3 TL / 1 DI | \$17.25 psf        | \$5.20 psf           | Immediate    |
| 11,270 sf  | 18' 0''      | <b>±</b> 1,127 sf | 2 TL / 1 DI | \$17.25 psf        | \$5.20 psf           | Immediate    |

Shipping court can easily accommodate 53' trailers and provides wrap around shipping access. Ability to add 2 additional truck level doors.

Landlord willing to demise the building into multiple configurations