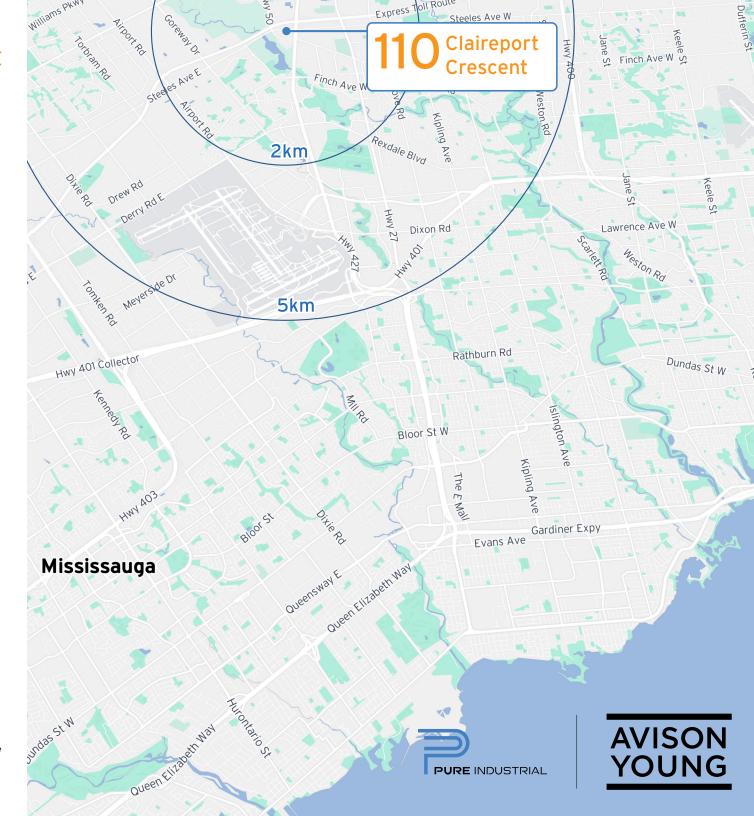

# 110 Claireport Crescent

Etobicoke, ON

Distance to Toronto Pearson International Airport

**30 KM** 

Distance to Downtown Toronto

### 110 Claireport Crescent

### Etobicoke, ON