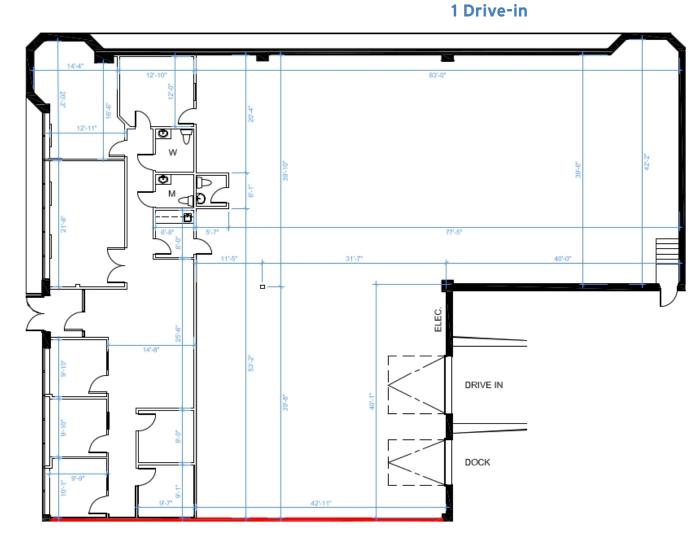

# 110 Claireport Crescent

Etobicoke, ON

Unit 6 Floorplan

Shipping

1 Truck Level

Clear Height

16' 0"