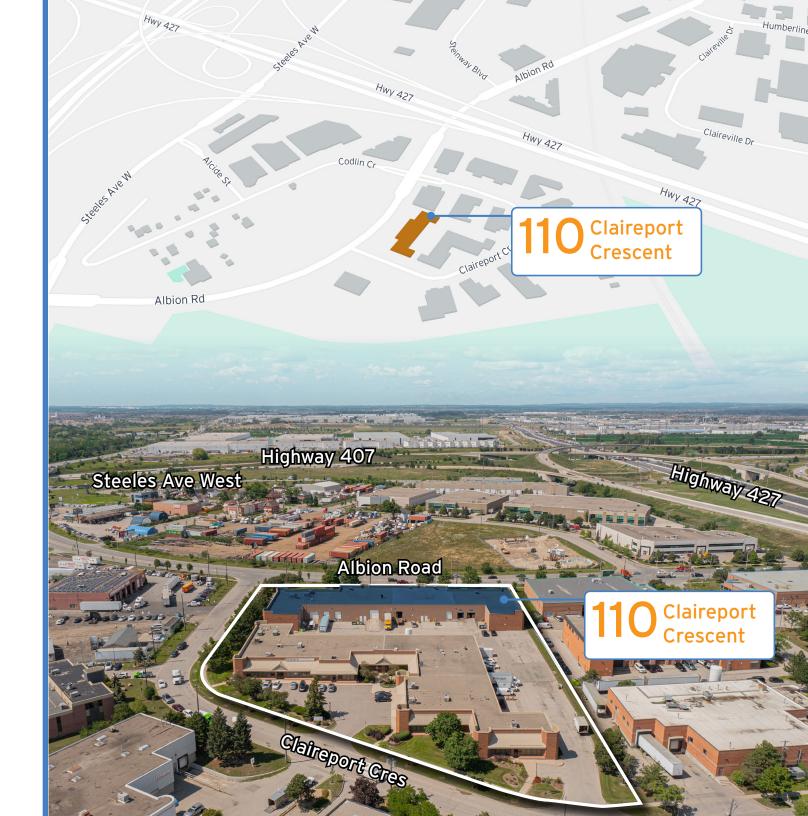

# 110 Claireport Crescent

Etobicoke, ON

## **Building Description**

Located at the intersection of the HWY 427 & HWY 407 providing convenient access

Well appointed offices with plenty of natural light

Well maintained complex with good curb appeal