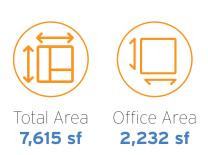

# 110 Claireport Crescent

Etobicoke, ON

Unit 6 Floorplan

Shipping

1 Truck Level

Clear Height

16' 0"