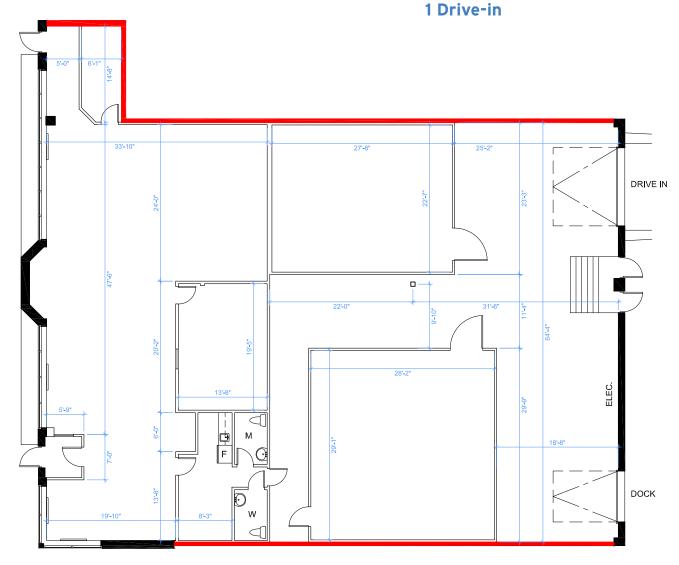

# 110 Claireport Crescent

Etobicoke, ON

Unit 4 Floorplan

100%

Serviced by Public Transit

5 min

Average Drive time to 400-Series Highways

**7 KM** 