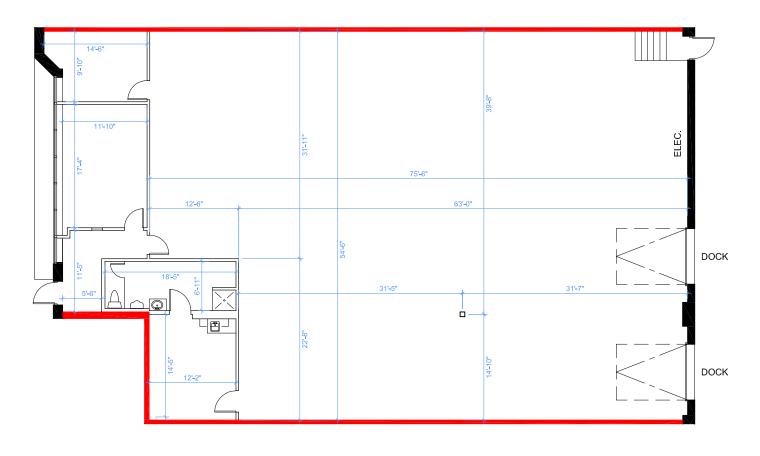

# 110 Claireport Crescent

Etobicoke, ON

Unit 4 Floorplan

100%

Serviced by Public Transit

5 min

Average Drive time to 400-Series Highways

**7 KM** 