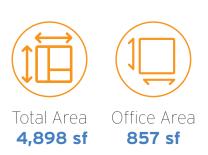

### **Unit Details**

| Unit | Total<br>Area | Clear<br>Height |        | Shipping | Asking<br>Net Rent | Property<br>Tax/CAM | Availability |
|------|---------------|-----------------|--------|----------|--------------------|---------------------|--------------|
| 4    | 4,898 sf      | 16′             | 857 sf | 2 TL     | \$18.75 psf        | \$4.85 psf          | Immediate    |