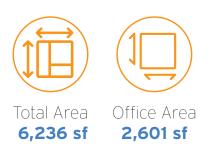

### **Unit Details**

| Unit | Total<br>Area | Clear<br>Height |        | Shipping | Asking<br>Net Rent | Property<br>Tax/CAM | Availability |
|------|---------------|-----------------|--------|----------|--------------------|---------------------|--------------|
| 4    | 4,898 sf      | 16′             | 857 sf | 2 TL     | \$18.75 psf        | \$4.85 psf          | Immediate    |