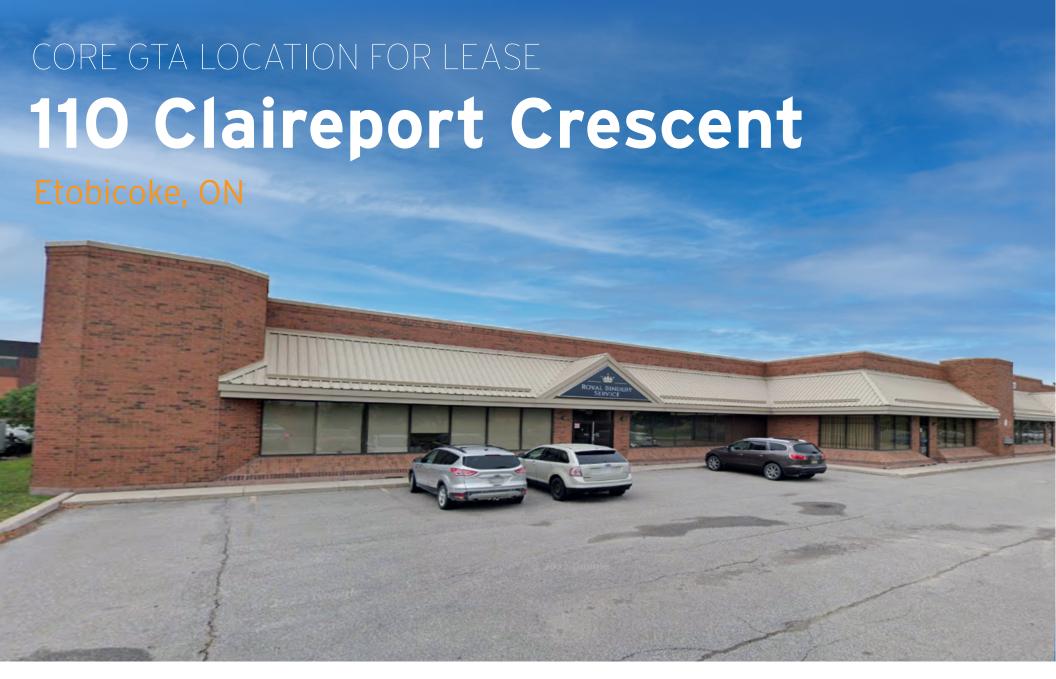

# 110 Claireport Crescent

Etobicoke, ON

## **Building Description**

Located at the intersection of the HWY 427 & HWY 407 providing convenient access

Well appointed offices with plenty of natural light

Well maintained complex with good curb appeal