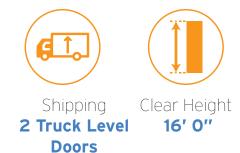

### **Unit Details**

| Unit | Total<br>Area | Clear<br>Height |        | Shipping | Asking<br>Net Rent | Property<br>Tax/CAM | Availability |
|------|---------------|-----------------|--------|----------|--------------------|---------------------|--------------|
| 4    | 4,898 sf      | 16′             | 857 sf | 2 TL     | \$18.75 psf        | \$4.85 psf          | Immediate    |