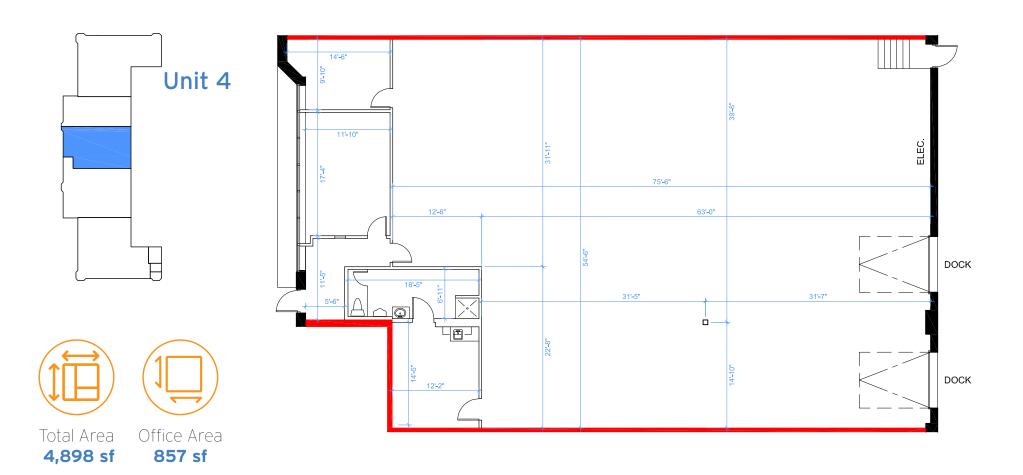

CORE GTA LOCATION FOR LEASE
110 Claireport Crescent

Etobicoke, ON

Unit 4 Floorplan