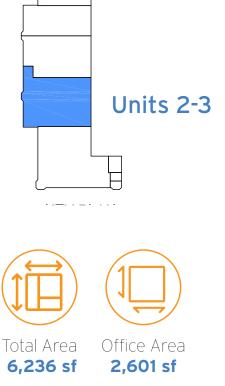

# **Unit Details**

| Unit | Total<br>Area | Clear<br>Height | Office<br>Area | Shipping    | Asking<br>Net Rent | Property<br>Tax/CAM | Availability |  |
|------|---------------|-----------------|----------------|-------------|--------------------|---------------------|--------------|--|
| 2-3  | 6,236 sf      | 16′             | 2,601 sf       | 1 TL   1 DI | \$18.75 psf        | \$4.85 psf          | Immediate    |  |
| 4    | 4,898 sf      | 16′             | 857 sf         | 2 TL        | \$1.00 psf         | \$4.85 psf          | Immediate    |  |
|      |               |                 |                |             |                    | Management fee      |              |  |