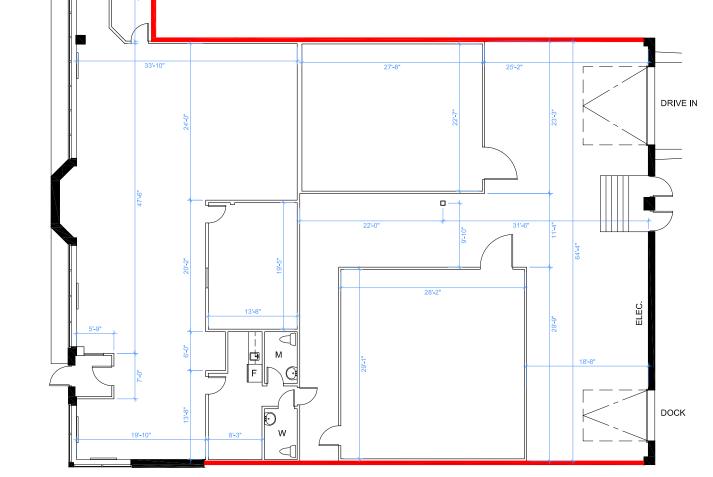

CORE GTA LOCATION FOR LEASE
110 Claireport Crescent

Etobicoke, ON

Unit 4 Floorplan