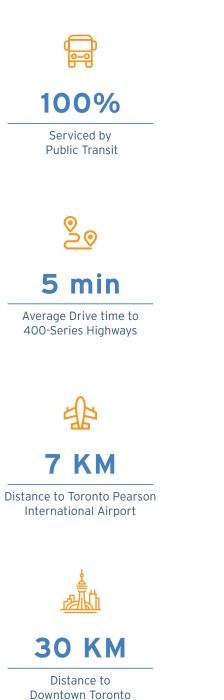

# **Building Description**

Located at the intersection of the HWY 427 & HWY 407 providing convenient access

Well appointed offices with plenty of natural light

Well maintained complex with good curb appeal