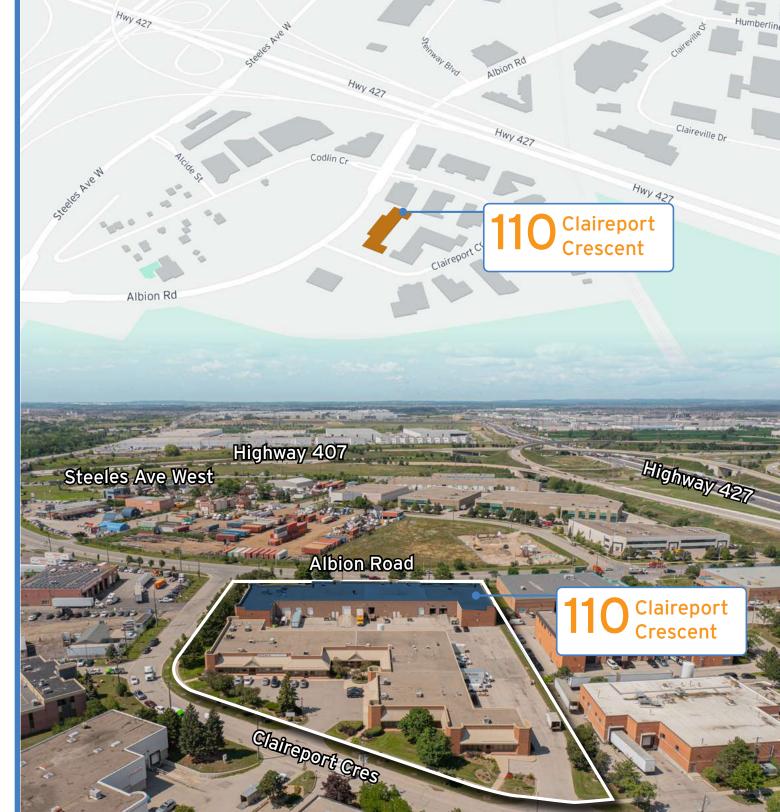

# **Building Description**

Located at the intersection of the HWY 427 & HWY 407 providing convenient access

Well appointed offices with plenty of natural light

Well maintained complex with good curb appeal