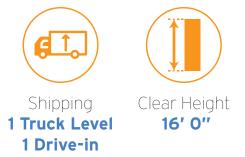

# **Unit Details**

| Unit | Total<br>Area | Clear<br>Height | Office<br>Area | Shipping    | Asking<br>Net Rent | Property<br>Tax/CAM | Availability |  |
|------|---------------|-----------------|----------------|-------------|--------------------|---------------------|--------------|--|
| 2-3  | 6,236 sf      | 16′             | 2,601 sf       | 1 TL   1 DI | \$18.75 psf        | \$4.85 psf          | Immediate    |  |
| 4    | 4,898 sf      | 16′             | 857 sf         | 2 TL        | \$1.00 psf         | \$4.85 psf          | Immediate    |  |
|      |               |                 |                |             |                    | Management fee      |              |  |