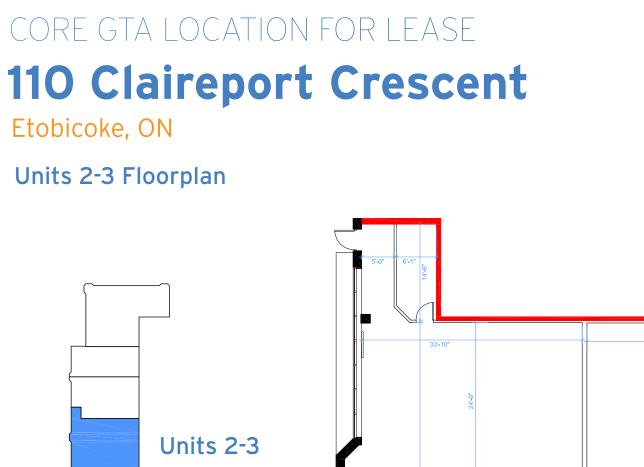

# CORE GTA LOCATION FOR LEASE 110 Claireport Crescent

Etobicoke, ON

# **Unit Details**

| Unit | Total<br>Area | Clear<br>Height | Office<br>Area | Shipping    | Asking<br>Net Rent | Property<br>Tax/CAM | Availability |  |
|------|---------------|-----------------|----------------|-------------|--------------------|---------------------|--------------|--|
| 2-3  | 6,236 sf      | 16′             | 2,601 sf       | 1 TL   1 DI | \$18.75 psf        | \$4.85 psf          | Immediate    |  |
| 4    | 4,898 sf      | 16′             | 857 sf         | 2 TL        | \$1.00 psf         | \$4.85 psf          | Immediate    |  |
|      |               |                 |                |             |                    | Management fee      |              |  |