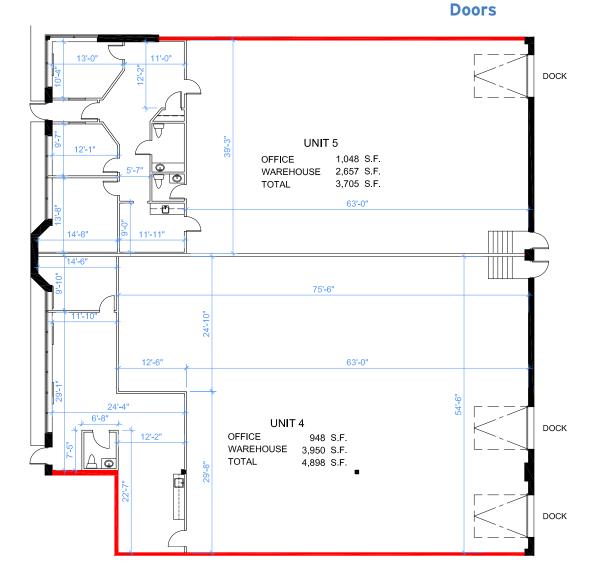

## 110 Claireport Crescent

Etobicoke, ON

Units 4-5 Floorplan

Clear Height 3 Truck Level

16' 0"

### **Unit Details**

| Unit | Total<br>Area | Clear<br>Height | Office<br>Area | Shipping | Asking<br>Net Rent | Property<br>Tax/CAM                      | Availability |
|------|---------------|-----------------|----------------|----------|--------------------|------------------------------------------|--------------|
| 4    | 4,898 sf      | 16′             | 948 sf         | 2 TL     | \$18.75 psf        | \$4.86 psf                               | Immediate    |
| 5    | 3,705 sf      | 16′             | 1,048 sf       | 1 TL     | \$18.75 psf        | \$4.86 psf                               | Aug 1, 2025  |
| 4-5  | 8,603 sf      | 16′             | 1,996 sf       | 3 TL     | \$18.75 psf        | \$4.86 psf                               | Aug 1, 2025  |
|      |               |                 |                |          |                    | Management<br>fee is 15% of<br>CAM & Tax |              |