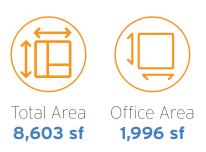

## 110 Claireport Crescent

Etobicoke, ON

Units 4-5 Floorplan

Clear Height 3 Truck Level

16' 0"

### **Unit Details**

| Unit | Total<br>Area | Clear<br>Height | Office<br>Area | Shipping | Asking<br>Net Rent | Property<br>Tax/CAM                      | Availability |
|------|---------------|-----------------|----------------|----------|--------------------|------------------------------------------|--------------|
| 4    | 4,898 sf      | 16′             | 948 sf         | 2 TL     | \$18.75 psf        | \$4.86 psf                               | Immediate    |
| 5    | 3,705 sf      | 16′             | 1,048 sf       | 1 TL     | \$18.75 psf        | \$4.86 psf                               | Aug 1, 2025  |
| 4-5  | 8,603 sf      | 16′             | 1,996 sf       | 3 TL     | \$18.75 psf        | \$4.86 psf                               | Aug 1, 2025  |
|      |               |                 |                |          |                    | Management<br>fee is 15% of<br>CAM & Tax |              |