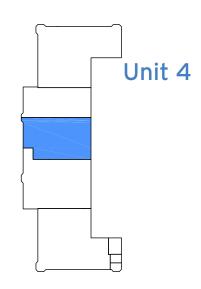

| \$4.86 psf                               | Immediate    |
| 5    | 3,705 sf      | 16′             | 1,048 sf       | 1 TL     | \$18.75 psf        | \$4.86 psf                               | Aug 1, 2025  |
| 4-5  | 8,603 sf      | 16′             | 1,996 sf       | 3 TL     | \$18.75 psf        | \$4.86 psf                               | Aug 1, 2025  |
|      |               |                 |                |          |                    | Management<br>fee is 15% of<br>CAM & Tax |              |

### **Building Description**



Located at the intersection of the HWY 427 & HWY 407 providing convenient access



Well appointed offices with plenty of natural light



Well maintained complex with good curb appeal



## 110 Claireport Crescent

Etobicoke, ON

Unit 4 Floorplan









## 110 Claireport Crescent

Etobicoke, ON

Unit 5 Floorplan









## 110 Claireport Crescent

Etobicoke, ON

Units 4-5 Floorplan



Clear Height 3 Truck Level

16' 0"







## Property Photos - Unit 4













100%

Serviced by Public Transit



5 min

Average Drive time to 400-Series Highways



**7 KM** 

Distance to Toronto Pearson International Airport



**30 KM** 

Distance to Downtown Toronto



### 110 Claireport Crescent

### Etobicoke, ON

### Our Team

Pure Industrial ("Pure") is one of Canada's leading providers of industrial real estate. Headquartered in Toronto, with offices in Montreal, Quebec City, and Vancouver, Pure owns and operates a 40+ million square foot portfolio of high-quality and well-located assets, ranging from small warehouses to large industrial