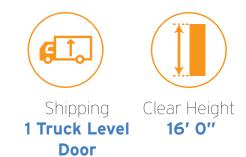

### **Unit Details**

| Unit | Total<br>Area | Clear<br>Height | Office<br>Area | Shipping | Asking<br>Net Rent | Property<br>Tax/CAM                      | Availability |
|------|---------------|-----------------|----------------|----------|--------------------|------------------------------------------|--------------|
| 4    | 4,898 sf      | 16′             | 948 sf         | 2 TL     | \$18.75 psf        | \$4.86 psf                               | Immediate    |
| 5    | 3,705 sf      | 16′             | 1,048 sf       | 1 TL     | \$18.75 psf        | \$4.86 psf                               | Aug 1, 2025  |
| 4-5  | 8,603 sf      | 16′             | 1,996 sf       | 3 TL     | \$18.75 psf        | \$4.86 psf                               | Aug 1, 2025  |
|      |               |                 |                |          |                    | Management<br>fee is 15% of<br>CAM & Tax |              |

## 110 Claireport Crescent

Etobicoke, ON

Unit 4 Floorplan