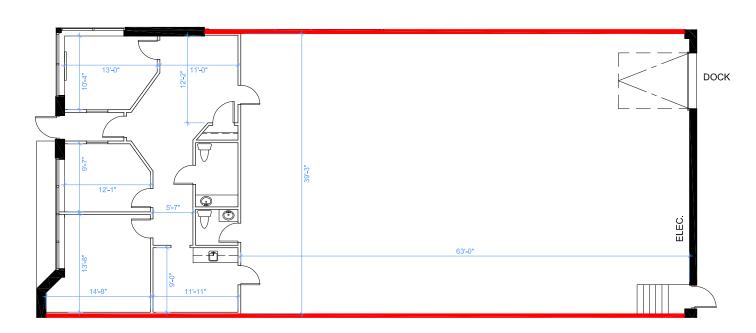

| 3,705 sf      | 16′             | 1,048 sf       | 1 TL     | \$18.75 psf        | \$4.86 psf                               | Aug 1, 2025  |
| 4-5  | 8,603 sf      | 16′             | 1,996 sf       | 3 TL     | \$18.75 psf        | \$4.86 psf                               | Aug 1, 2025  |
|      |               |                 |                |          |                    | Management<br>fee is 15% of<br>CAM & Tax |              |

### **Building Description**



Located at the intersection of the HWY 427 & HWY 407 providing convenient access



Well appointed offices with plenty of natural light



Well maintained complex with good curb appeal



## 110 Claireport Crescent

Etobicoke, ON

Unit 4 Floorplan









## 110 Claireport Crescent

Etobicoke, ON

Unit 5 Floorplan









## 110 Claireport Crescent

Etobicoke, ON

Units 4-5 Floorplan



Clear Height 3 Truck Level

16' 0"







## Property Photos - Unit 4













100%

Serviced by Public Transit



5 min

Average Drive time to 400-Series Highways



**7 KM** 

Distance to Toronto Pearson International Airport



**30 KM** 

Distance to Downtown Toronto



### 110 Claireport Crescent

### Etobicoke, ON

### Our Team

Pure Industrial ("Pure") is one of Canada's leading providers of industrial real estate. Headquartered in Toronto, with offices in Montreal, Quebec City, and Vancouver, Pure owns and operates a 40+ million square foot portfolio of high-quality and well-located assets, ranging from small warehouses to large industrial developments.

Pure is strategically focused on developing and refining