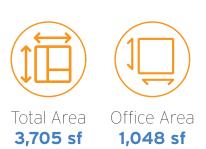

## 110 Claireport Crescent

Etobicoke, ON

Unit 5 Floorplan

### **Unit Details**

| Unit | Total<br>Area | Clear<br>Height | Office<br>Area | Shipping | Asking<br>Net Rent | Property<br>Tax/CAM                      | Availability |
|------|---------------|-----------------|----------------|----------|--------------------|------------------------------------------|--------------|
| 4    | 4,898 sf      | 16′             | 948 sf         | 2 TL     | \$18.75 psf        | \$4.86 psf                               | Immediate    |
| 5    | 3,705 sf      | 16′             | 1,048 sf       | 1 TL     | \$18.75 psf        | \$4.86 psf                               | Aug 1, 2025  |
| 4-5  | 8,603 sf      | 16′             | 1,996 sf       | 3 TL     | \$18.75 psf        | \$4.86 psf                               | Aug 1, 2025  |
|      |               |                 |                |          |                    | Management<br>fee is 15% of<br>CAM & Tax |              |