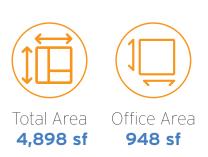

### **Unit Details**

| Unit | Total<br>Area | Clear<br>Height | Office<br>Area | Shipping | Asking<br>Net Rent | Property<br>Tax/CAM                      | Availability |
|------|---------------|-----------------|----------------|----------|--------------------|------------------------------------------|--------------|
| 4    | 4,898 sf      | 16′             | 948 sf         | 2 TL     | \$18.75 psf        | \$4.86 psf                               | Immediate    |
| 5    | 3,705 sf      | 16′             | 1,048 sf       | 1 TL     | \$18.75 psf        | \$4.86 psf                               | Aug 1, 2025  |
| 4-5  | 8,603 sf      | 16′             | 1,996 sf       | 3 TL     | \$18.75 psf        | \$4.86 psf                               | Aug 1, 2025  |
|      |               |                 |                |          |                    | Management<br>fee is 15% of<br>CAM & Tax |              |

## 110 Claireport Crescent

Etobicoke, ON

Unit 4 Floorplan