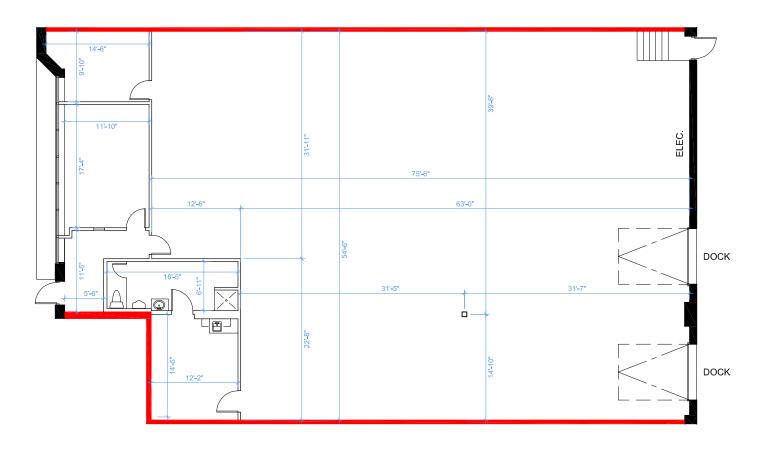

| \$4.86 psf                               | Immediate    |
| 5    | 3,705 sf      | 16′             | 1,048 sf       | 1 TL     | \$18.75 psf        | \$4.86 psf                               | Aug 1, 2025  |
| 4-5  | 8,603 sf      | 16′             | 1,996 sf       | 3 TL     | \$18.75 psf        | \$4.86 psf                               | Aug 1, 2025  |
|      |               |                 |                |          |                    | Management<br>fee is 15% of<br>CAM & Tax |              |

### **Building Description**



Located at the intersection of the HWY 427 & HWY 407 providing convenient access



Well appointed offices with plenty of natural light



Well maintained complex with good curb appeal



## 110 Claireport Crescent

Etobicoke, ON

Unit 4 Floorplan









## 110 Claireport Crescent

Etobicoke, ON

Unit 5 Floorplan









## 110 Claireport Crescent

Etobicoke, ON

Units 4-5 Floorplan



Clear Height 3 Truck Level

16' 0"







## Property Photos - Unit 4













100%

Serviced by Public Transit



5 min

Average Drive time to 400-Series Highways



**7 KM** 

Distance to Toronto Pearson International Airport



**30 KM** 

Distance to Downtown Toronto



### 110 Claireport Crescent

### Etobicoke, ON

### Our Team

Pure Industrial ("Pure") is one of Canada's leading providers of industrial real estate. Headquartered in Toronto, with offices in Montreal, Quebec City, and Vancouver, Pure owns and operates a 40+ million square foot portfolio of high-quality and well-located assets, ranging from small warehouses to large industrial dev