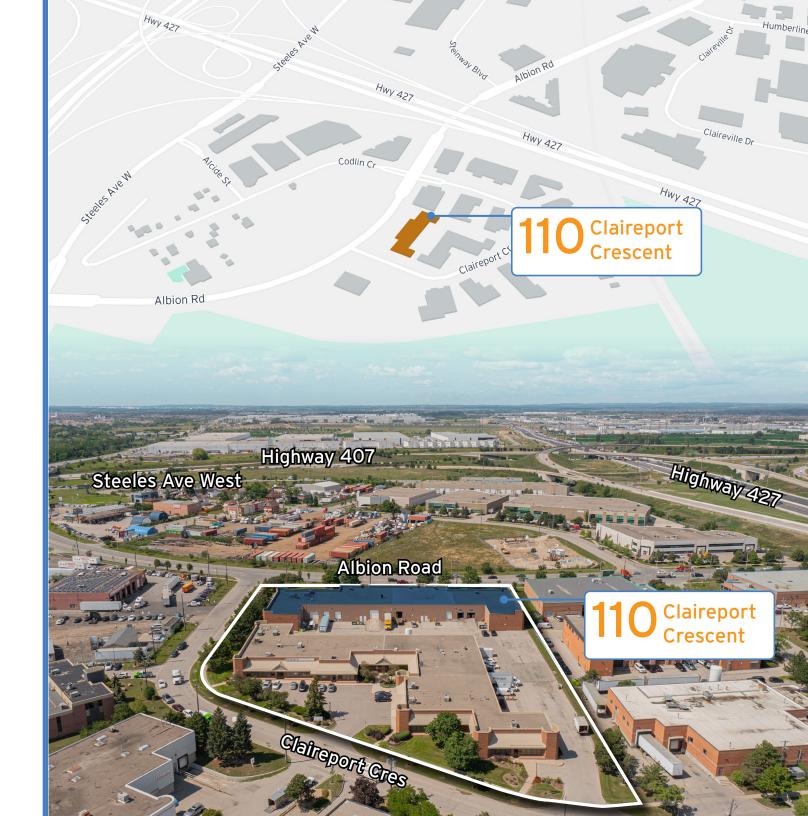

## 110 Claireport Crescent

Etobicoke, ON

### **Building Description**

Located at the intersection of the HWY 427 & HWY 407 providing convenient access

Well appointed offices with plenty of natural light

Well maintained complex with good curb appeal