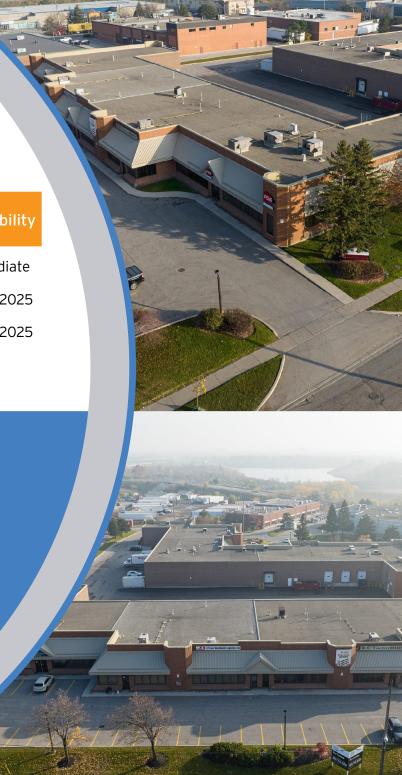

### **Unit Details**

| Unit | Total<br>Area | Clear<br>Height | Office<br>Area | Shipping | Asking<br>Net Rent | Property<br>Tax/CAM                      | Availability |
|------|---------------|-----------------|----------------|----------|--------------------|------------------------------------------|--------------|
| 4    | 4,898 sf      | 16′             | 948 sf         | 2 TL     | \$18.75 psf        | \$4.86 psf                               | Immediate    |
| 5    | 3,705 sf      | 16′             | 1,048 sf       | 1 TL     | \$18.75 psf        | \$4.86 psf                               | Aug 1, 2025  |
| 4-5  | 8,603 sf      | 16′             | 1,996 sf       | 3 TL     | \$18.75 psf        | \$4.86 psf                               | Aug 1, 2025  |
|      |               |                 |                |          |                    | Management<br>fee is 15% of<br>CAM & Tax |              |