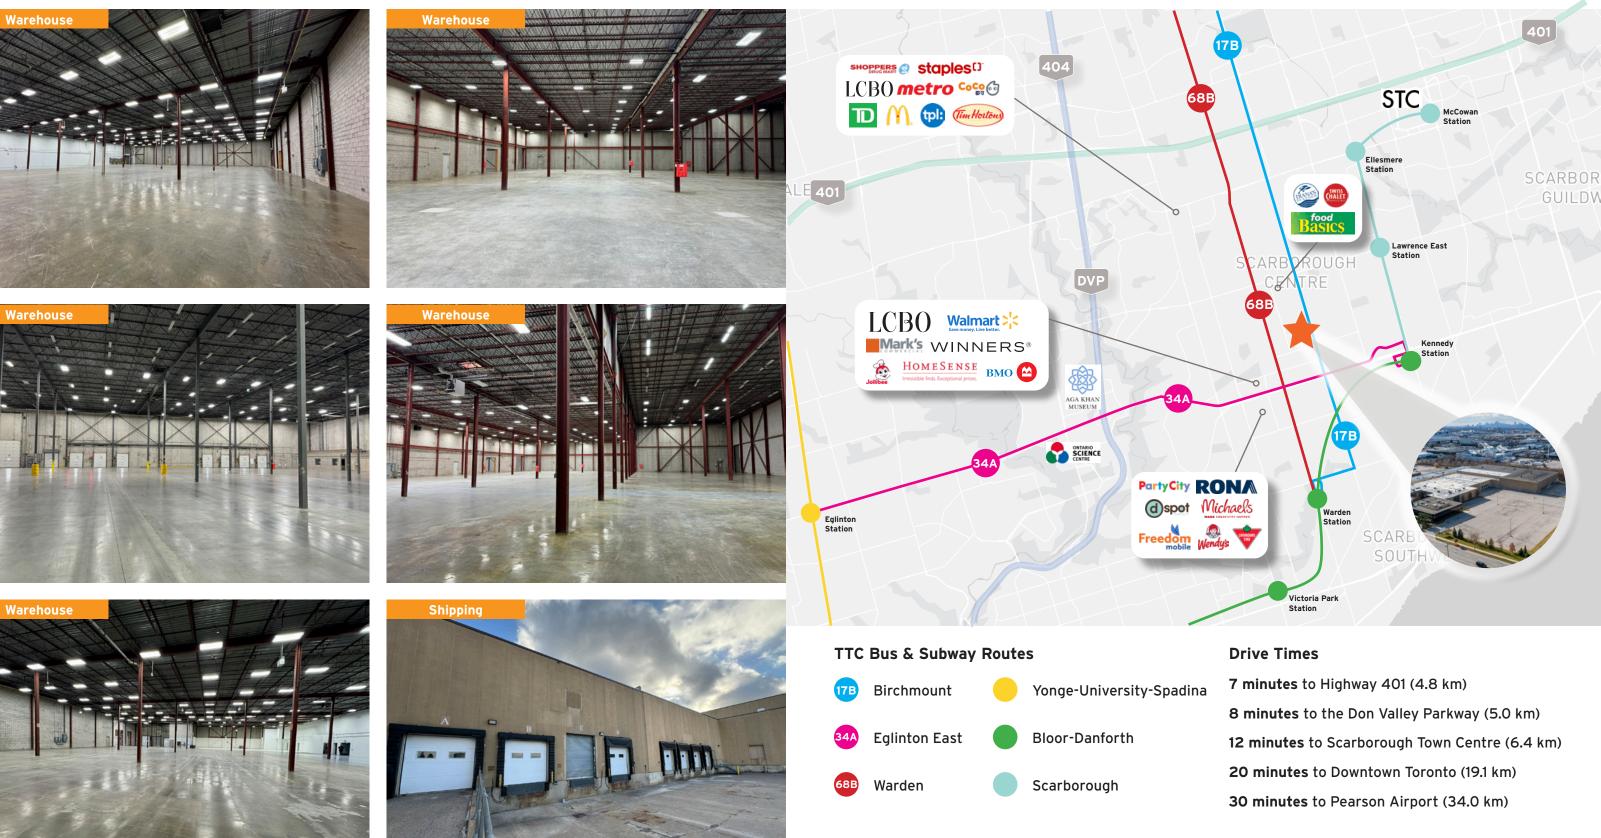

#### Interior Photos

Location Map

### **Property Details**

| SIZE         | Unit 3: 33,949 sf                                                                                                                                                                                                             |
|--------------|-------------------------------------------------------------------------------------------------------------------------------------------------------------------------------------------------------------------------------|
| OFFICE       | Up to 78,122 sf available if needed                                                                                                                                                                                           |
| CLEAR HEIGHT | 23'                                                                                                                                                                                                                           |
| SHIPPING     | 3 Truck Level Doors, 1 Drive In Door                                                                                                                                                                                          |
| ZONING       | Employment (E 1.0)                                                                                                                                                                                                            |
| ASKING RATE  | \$15.00 psf net (Year 1)                                                                                                                                                                                                      |
| т.м.і.       | \$3.30 psf (2025)                                                                                                                                                                                                             |
| OCCUPANCY    | Immediate                                                                                                                                                                                                                     |
| HIGHLIGHTS   | <ul> <li>100% warehouse</li> <li>Office can be added</li> <li>Excellent location in the Golden Mile</li> <li>Dedicated entrance for trucks / shipping</li> <li>Abundant parking and excellent truck turning radius</li> </ul> |

- Motion censored lighting
- -757 ft of exposure along Birchmount Rd
- Close proximity to a variety of amenities and Highway 401