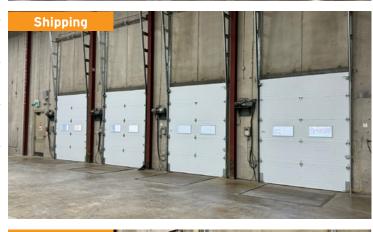

### **Property Details**

| SIZE         | Unit 3: 33,949 sf                                                                                                                                                                                                             |
|--------------|-------------------------------------------------------------------------------------------------------------------------------------------------------------------------------------------------------------------------------|
| OFFICE       | Up to 78,122 sf available if needed                                                                                                                                                                                           |
| CLEAR HEIGHT | 23'                                                                                                                                                                                                                           |
| SHIPPING     | 3 Truck Level Doors, 1 Drive In Door                                                                                                                                                                                          |
| ZONING       | Employment (E 1.0)                                                                                                                                                                                                            |
| ASKING RATE  | \$15.00 psf net (Year 1)                                                                                                                                                                                                      |
| т.м.і.       | \$3.30 psf (2025)                                                                                                                                                                                                             |
| OCCUPANCY    | Immediate                                                                                                                                                                                                                     |
| HIGHLIGHTS   | <ul> <li>100% warehouse</li> <li>Office can be added</li> <li>Excellent location in the Golden Mile</li> <li>Dedicated entrance for trucks / shipping</li> <li>Abundant parking and excellent truck turning radius</li> </ul> |

#### Interior Photos

Location Map