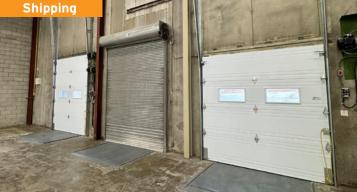

### **Property Details**

| SIZE         | Unit 3: 33,949 sf                                                                                                                                                                                                             |
|--------------|-------------------------------------------------------------------------------------------------------------------------------------------------------------------------------------------------------------------------------|
| OFFICE       | Up to 78,122 sf available if needed                                                                                                                                                                                           |
| CLEAR HEIGHT | 23'                                                                                                                                                                                                                           |
| SHIPPING     | 3 Truck Level Doors, 1 Drive In Door                                                                                                                                                                                          |
| ZONING       | Employment (E 1.0)                                                                                                                                                                                                            |
| ASKING RATE  | \$15.00 psf net (Year 1)                                                                                                                                                                                                      |
| т.м.і.       | \$3.30 psf (2025)                                                                                                                                                                                                             |
| OCCUPANCY    | Immediate                                                                                                                                                                                                                     |
| HIGHLIGHTS   | <ul> <li>100% warehouse</li> <li>Office can be added</li> <li>Excellent location in the Golden Mile</li> <li>Dedicated entrance for trucks / shipping</li> <li>Abundant parking and excellent truck turning radius</li> </ul> |

#### Interior Photos

Location Map