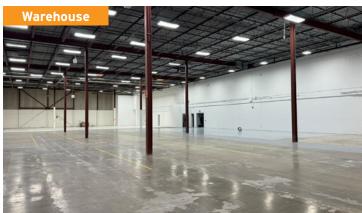

|
| OCCUPANCY    | Immediate                                                                                                                                                                                                                     |
| HIGHLIGHTS   | <ul> <li>100% warehouse</li> <li>Office can be added</li> <li>Excellent location in the Golden Mile</li> <li>Dedicated entrance for trucks / shipping</li> <li>Abundant parking and excellent truck turning radius</li> </ul> |

- Motion censored lighting
- -757 ft of exposure along Birchmount Rd
- Close proximity to a variety of amenities and Highway 401







#### Zoning



#### **Permitted Uses**

#### Ambulance Depot

- Animal Shelter
- Artist Studio
- Automated Banking Machine
- Bindery
- Building Supply Yards
- Carpenter's Shop
- Cold Storage
- Contractor's Establishment
- Custom Workshop
- Dry Cleaning or Laundry Plant
- Financial Institution
- Fire Hall

- Kennel

Laboratory

- Industrial Sales and Service Use

- All Manufacturing Uses except:

» Ammunition, Firearms or

**Fireworks Factory** 

» Asphalt Plant

» Abattoir, Slaughterhouse or

Rendering of Animals Factory

- Office
  - Park

- Tannery

- - Pet Services
  - Police Station - Printing Establishment
  - Production Studio

Processing

- Warehouse

PL130592]

- Public Works Yard - Service Shop
- » Cement Plant or Concrete **Batching Plant**
- » Crude Petroleum Oil or Coal R