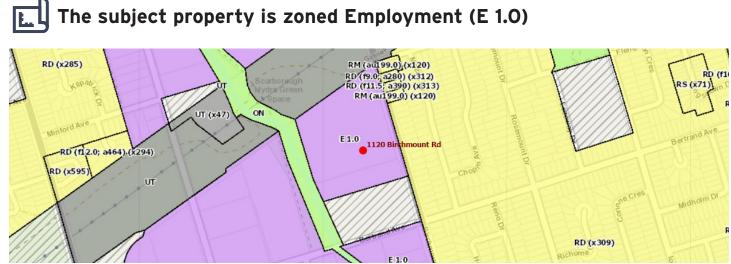

### **Property Details**

| SIZE         | Unit 3: 33,949 sf                                                                                                                                                                                                             |
|--------------|-------------------------------------------------------------------------------------------------------------------------------------------------------------------------------------------------------------------------------|
| OFFICE       | Up to 78,122 sf available if needed                                                                                                                                                                                           |
| CLEAR HEIGHT | 23'                                                                                                                                                                                                                           |
| SHIPPING     | 3 Truck Level Doors, 1 Drive In Door                                                                                                                                                                                          |
| ZONING       | Employment (E 1.0)                                                                                                                                                                                                            |
| ASKING RATE  | \$15.00 psf net (Year 1)                                                                                                                                                                                                      |
| т.м.і.       | \$3.30 psf (2025)                                                                                                                                                                                                             |
| OCCUPANCY    | Immediate                                                                                                                                                                                                                     |
| HIGHLIGHTS   | <ul> <li>100% warehouse</li> <li>Office can be added</li> <li>Excellent location in the Golden Mile</li> <li>Dedicated entrance for trucks / shipping</li> <li>Abundant parking and excellent truck turning radius</li> </ul> |

#### Zoning