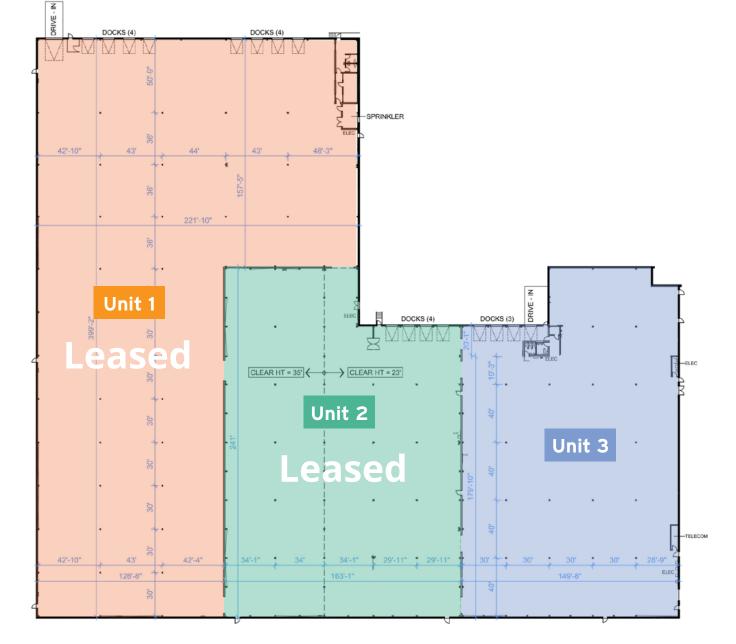

#### **Floor Plan**

### Unit 1

#### 67,086 SF - LEASED

- 35' clear
- 8 Truck Level / 1 Drive In
- Shipping office

### 36,992 SF - LEASED

- 23' & 35' clear
- 4 Truck Level
- Office available as needed

#### 33,949 SF

- 23' clear
- 3 Truck Level / 1 Drive In
- Office available as needed