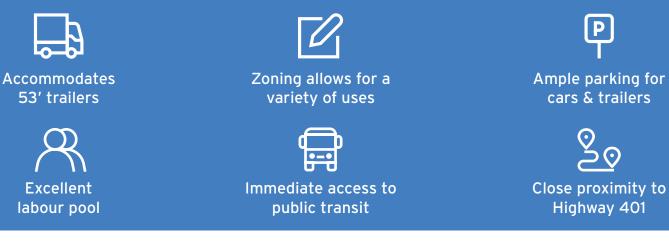

### **Property Details**

| SIZE         | Unit 3: 33,949 sf                                                                                                                                                                                                             |
|--------------|-------------------------------------------------------------------------------------------------------------------------------------------------------------------------------------------------------------------------------|
| OFFICE       | Up to 78,122 sf available if needed                                                                                                                                                                                           |
| CLEAR HEIGHT | 23'                                                                                                                                                                                                                           |
| SHIPPING     | 3 Truck Level Doors, 1 Drive In Door                                                                                                                                                                                          |
| ZONING       | Employment (E 1.0)                                                                                                                                                                                                            |
| ASKING RATE  | \$15.00 psf net (Year 1)                                                                                                                                                                                                      |
| т.м.і.       | \$3.30 psf (2025)                                                                                                                                                                                                             |
| OCCUPANCY    | Immediate                                                                                                                                                                                                                     |
| HIGHLIGHTS   | <ul> <li>100% warehouse</li> <li>Office can be added</li> <li>Excellent location in the Golden Mile</li> <li>Dedicated entrance for trucks / shipping</li> <li>Abundant parking and excellent truck turning radius</li> </ul> |

- Motion censored lighting
- -757 ft of exposure along Birchmount Rd
- Close proximity to a variety of amenities and Highway 401