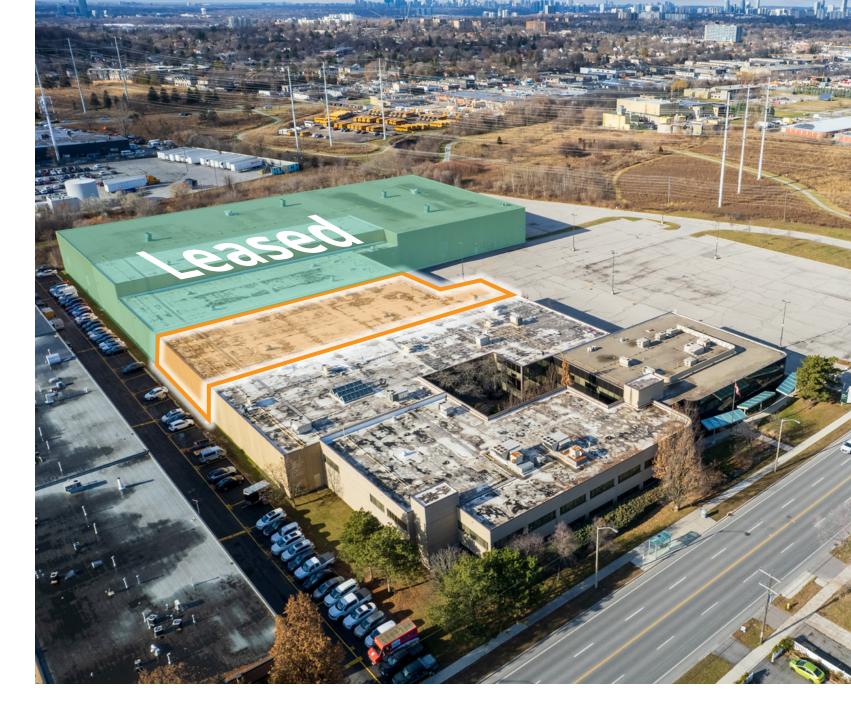

#### **Floor Plan**

### Unit 1

#### 67,086 SF - LEASED

- 35' clear
- 8 Truck Level / 1 Drive In
- Shipping office

### 36,992 SF - LEASED

- 23' & 35' clear
- 4 Truck Level
- Office available as needed

#### 33,949 SF

- 23' clear
- 3 Truck Level / 1 Drive In
- Office available as needed