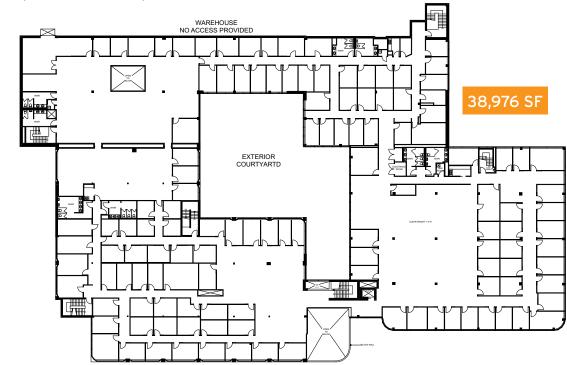

## Floor Plan

#### Unit 5 (Second Floor)

# Details

Unit 4: 39,146 sf Unit 5: 38,976 sf Total: 78,122 SF

**ASKING RATE** Speak to listing agents

**OCCUPANCY** Immediate