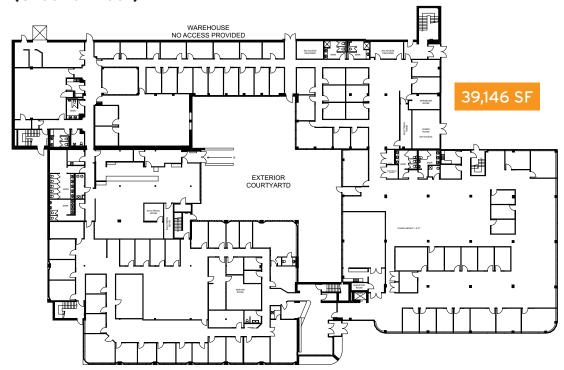

# Office For Lease



**UP TO 78,122 SF** 

# 1120 Birchmount Road

Scarborough, ON

# 1120 Birchmount Road Scarborough, ON

# Details

Unit 4: 39,146 sf Unit 5: 38,976 sf Total: 78,122 SF

**ASKING RATE** Speak to listing agents

**OCCUPANCY** Immediate

## Highlights

- Attractive, low gross rental rate!
- Available immediately
- Office over two floors with ability to be demised
- Can be combined with warehouse
- Elevator
- Excellent parking ratio
- Public transit at doorstep
- 757 ft of exposure along Birchmount Rd
- Well located in the Golden Mile
- Close proximity to a variety of amenities
- Minutes to Highway 401





## Floor Plan

#### Unit 4 (Ground Floor)



#### Unit 5 (Second Floor)





#### Get more information

#### **Eva Destunis**

Principal | Sales Representative 905 968 8006 eva.destunis@avisonyoung.com

#### **Brent McKean**

Vice President | Sales Representative 905 968 8014 brent.mckean@avisonyoung.com

#### Ilana Brown

Sales Representative 905 968 8022 ilana.brown@avisonyoung.com

#### Ryan Hood, SIOR

Principal | Sales Representative 905 968 8007 ryan.hood@avisonyoung.com

Avison Young
Commercial Real Estate Services, LP, Brokerage
55 Commerce Valley Drive West, Suite 501, Markham, ON L3T 7V9
Office +1 905 474 1155 Fax +1 905 886 5744
avisonyoung.ca