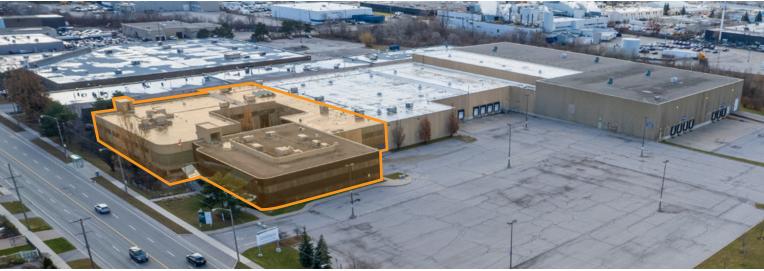

## Highlights

- Attractive, low gross rental rate!
- Available immediately
- Office over two floors with ability to be demised
- Can be combined with warehouse
- Elevator
- Excellent parking ratio
- Public transit at doorstep
- 757 ft of exposure along Birchmount Rd
- Well located in the Golden Mile
- Close proximity to a variety of amenities
- Minutes to Highway 401