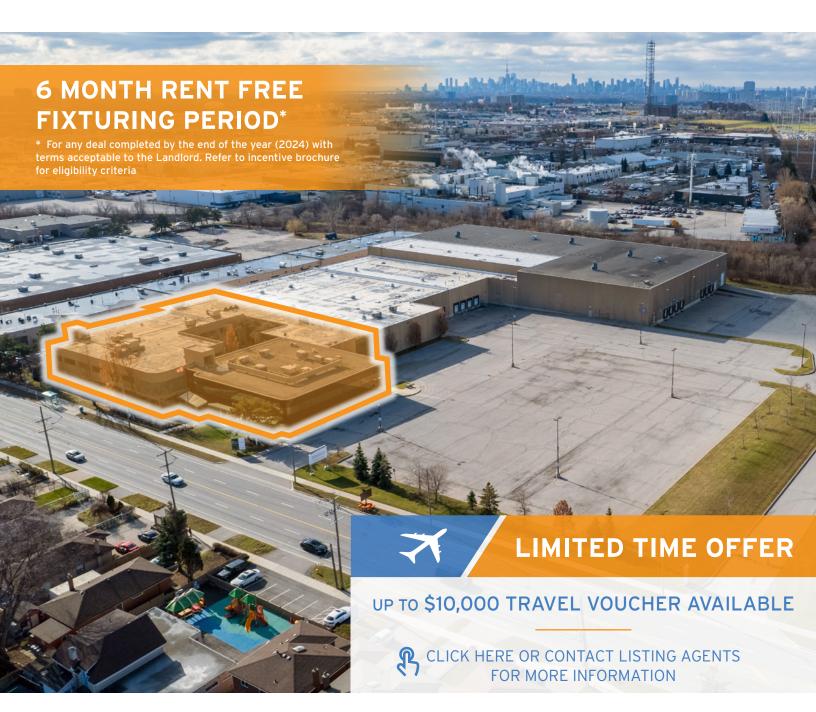

# Office For Lease

**UP TO 78,122 SF** 

# 1120 Birchmount Road

Scarborough, ON

# Details

Unit 4: 39,146 sf Unit 5: 38,976 sf Total: 78,122 SF

**ASKING RATE** Speak to listing agents

**OCCUPANCY** Immediate

## Highlights

- Attractive, low gross rental rate!
- Available immediately
- Office over two floors with ability to be demised
- Can be combined with warehouse
- Elevator
- Excellent parking ratio
- Public transit at doorstep
- 757 ft of exposure along Birchmount Rd
- Well located in the Golden Mile
- Close proximity to a variety of amenities
- Minutes to Highway 401