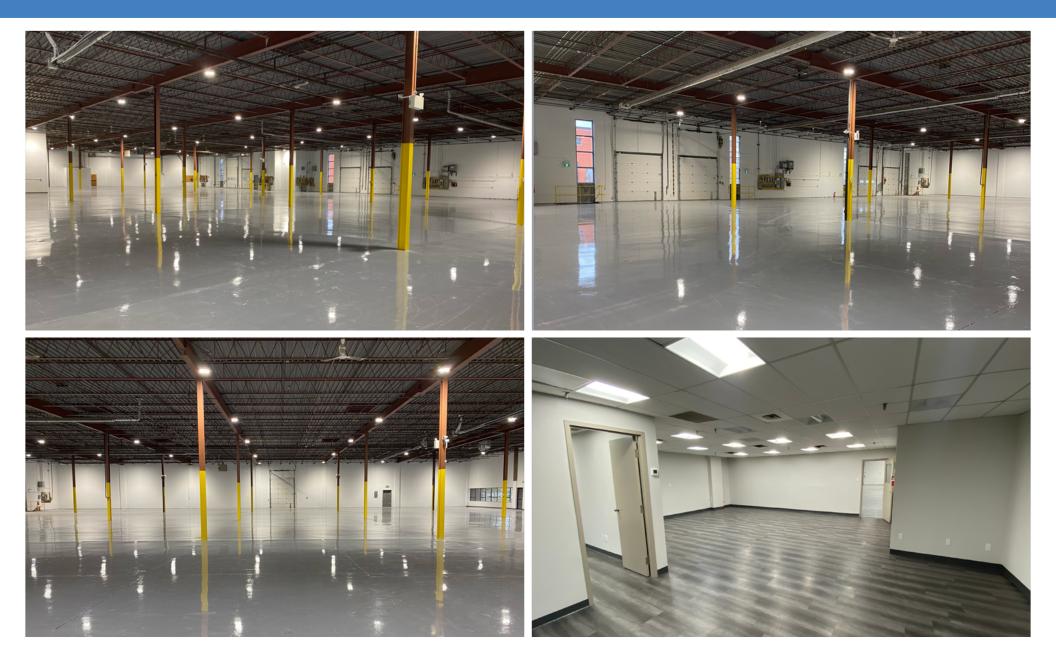

------|-----------------|----------------|-------------|--------------------|------------|--------------|
| 80-90 | 37,942 sf  | 18′             | 1,528 sf       | 6 TL / 1 DI | \$15.95 psf        | \$4.50 psf | Immediate    |

### **Building Description**



Easy access to public transit, highways 407 and 427, and within minutes of Pearson International Airport



Professionally owned and managed facility with great curb appeal



Great warehousing and distibution space with high door count



Turnkey office space and additional second floor walk-up office space available



Ability to add 2 additional truck level doors.

# CORE GTA LOCATION FOR LEASE **80-92 Carrier Drive**

Toronto, ON

**Click to View Matterport** 



PROPOSED LAYOUT

# PROPERTY PHOTOS 80-92 Carrier Drive Toronto, ON







# 80-92 Carrier Drive Toronto, ON

### Our Team

Pure Industrial ("Pure") is one of Canada's leading providers of industrial real estate. Headquartered in Toronto, with offices in Montreal, Quebec City, and Vancouver, Pure owns and operates a 40+ million square foot portfolio of high-quality and well-located assets, ranging from small warehouses to large industrial developments.

Pure is strategically focused on developing and refining its unique industrial real estate offering in order to serve the needs of customers in locations critical to the Canadian supply chain, from the first mile to the last.

Pure prides itself on its professional and customer service-oriented team, and seeks to build long-term relationships with tenants by providing highly responsive and personalized servi