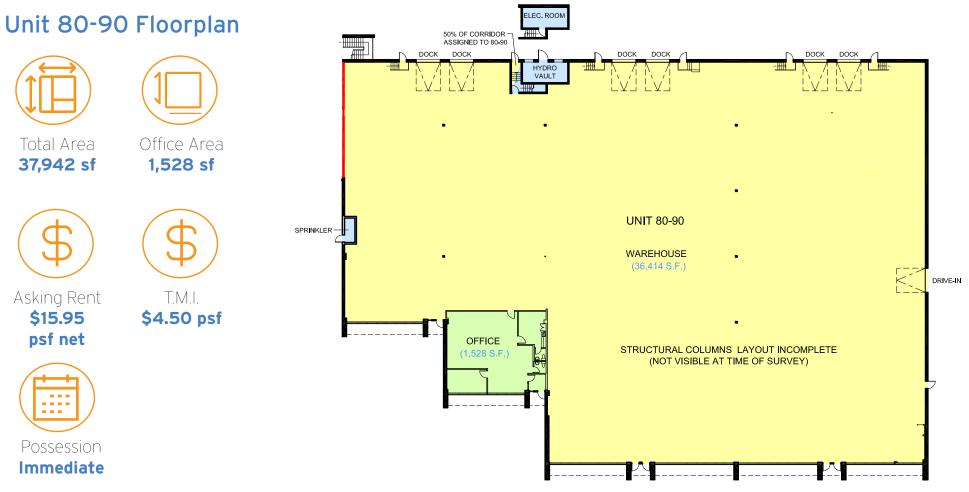

## **Unit Details**

| Unit  | Total Area | Clear<br>Height | Office<br>Area | Shipping    | Asking<br>Net Rent | T.M.I.     | Availability |
|-------|------------|-----------------|----------------|-------------|--------------------|------------|--------------|
| 80-90 | 37,942 sf  | 18′             | 1,528 sf       | 6 TL / 1 DI | \$15.95 psf        | \$4.50 psf | Immediate    |

# CORE GTA LOCATION FOR LEASE **80-92 Carrier Drive**

Toronto, ON

**Click to View Matterport** 

PROPOSED LAYOUT