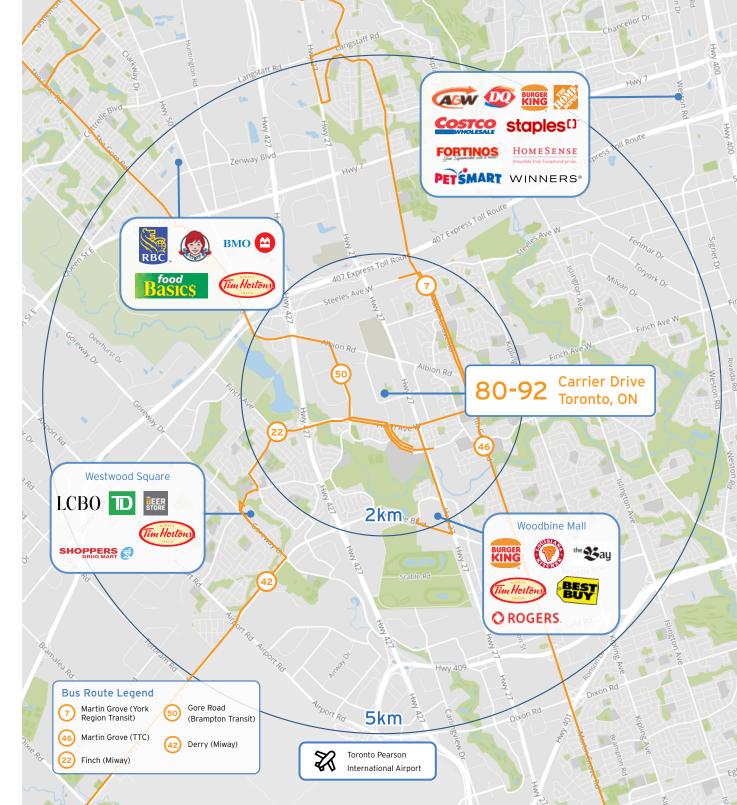

# CORE GTA LOCATION FOR LEASE **80-92 Carrier Drive**

Toronto, ON

### **Building Description**

Easy access to public transit, highways 407 and 427, and within minutes of Pearson International Airport

Professionally owned and managed facility with great curb appeal

Great warehousing and distibution space with high door count