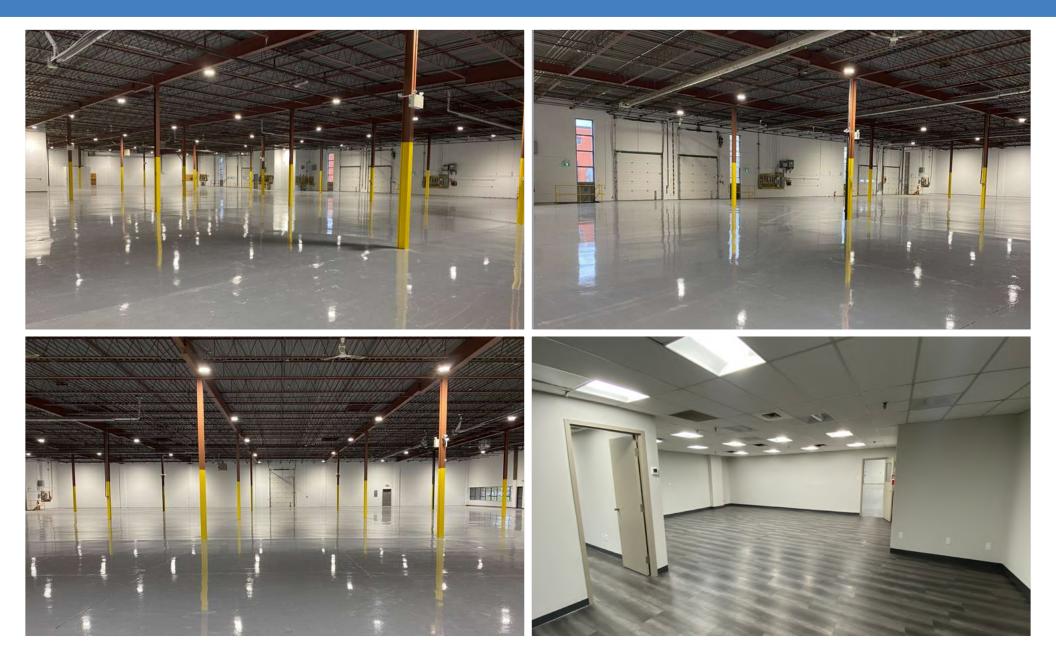

a | Clear<br>Height | Office Area | Shipping    | T.M.I.     | Availability |
|-------|------------|-----------------|-------------|-------------|------------|--------------|
| 80-90 | 37,942 sf  | 18′             | 1,528 sf    | 6 TL / 1 DI | \$4.50 psf | Immediate    |

### **Building Description**



Easy access to public transit, highways 407 and 427, and within minutes of Pearson International Airport



Professionally owned and managed facility with great curb appeal



Great warehousing and distibution space with high door count



Turnkey office space and additional second floor walk-up office space available

# CORE GTA LOCATION FOR LEASE **80-92 Carrier Drive**

Toronto, ON

**Click to View Matterport** 



**PROPOSED LAYOUT** 

# PROPERTY PHOTOS 80-92 Carrier Drive Toronto, ON







# 80-92 Carrier Drive Toronto, ON

### Our Team

Pure Industrial ("Pure") is one of Canada's leading providers of industrial real estate. Headquartered in Toronto, with offices in Montreal, Quebec City, and Vancouver, Pure owns and operates a 40+ million square foot portfolio of high-quality and well-located assets, ranging from small warehouses to large industrial developments.

Pure is strategically focused on developing and refining its unique industrial real estate offering in order to serve the needs of customers in locations critical to the Canadian supply chain, from the first mile to the last.

Pure prides itself on its professional and customer service-oriented team, and seeks to build long-term relationships with tenants by providing highly responsive and personalized servi