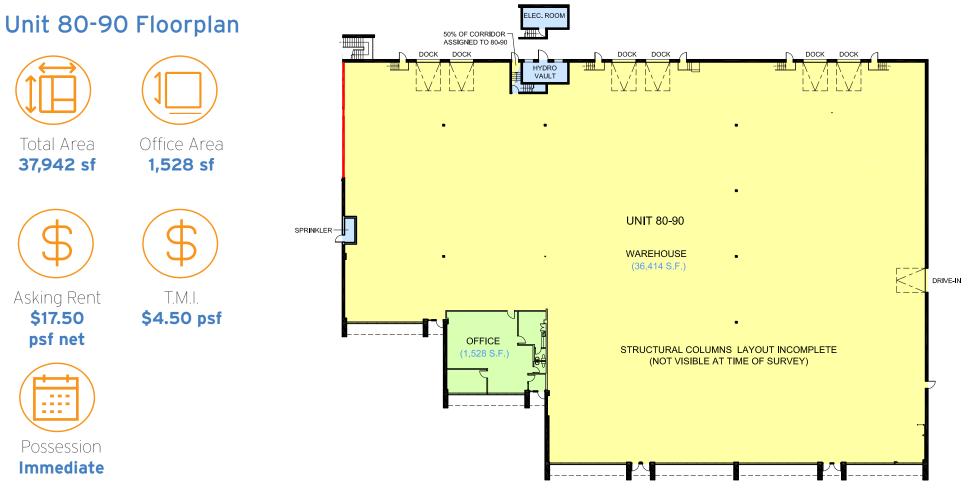

## **Unit Details**

| Unit  | Total Area | Clear<br>Height | Office Area | Shipping    | T.M.I.     | Availability |
|-------|------------|-----------------|-------------|-------------|------------|--------------|
| 80-90 | 37,942 sf  | 18′             | 1,528 sf    | 6 TL / 1 DI | \$4.50 psf | Immediate    |

# CORE GTA LOCATION FOR LEASE **80-92 Carrier Drive**

Toronto, ON

**Click to View Matterport** 

**PROPOSED LAYOUT** 