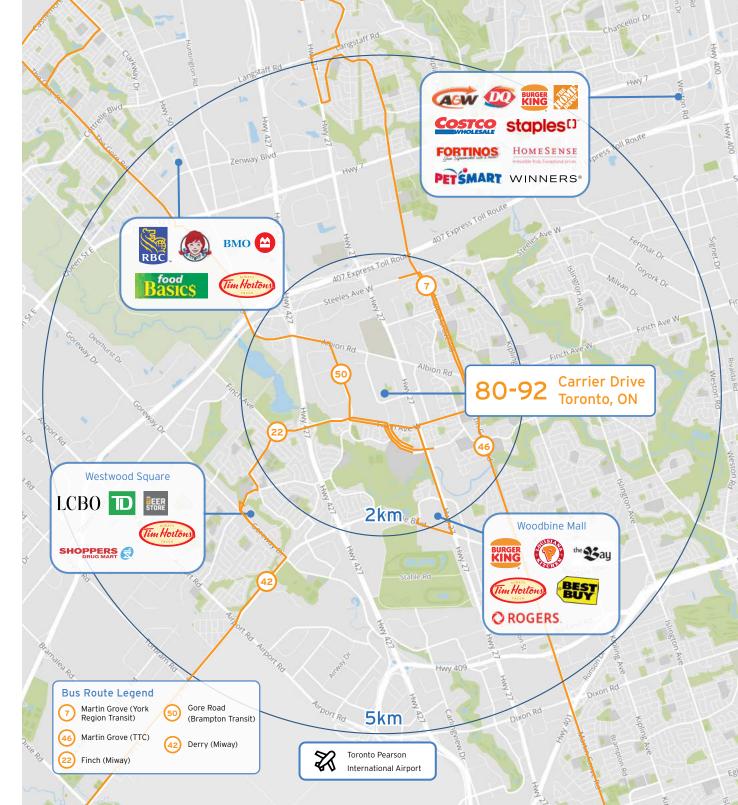

### **Building Description**

Easy access to public transit, highways 407 and 427, and within minutes of Pearson International Airport

Professionally owned and managed facility with great curb appeal

Great warehousing and distibution space with high door count

Turnkey office space and additional second floor walk-up office space available