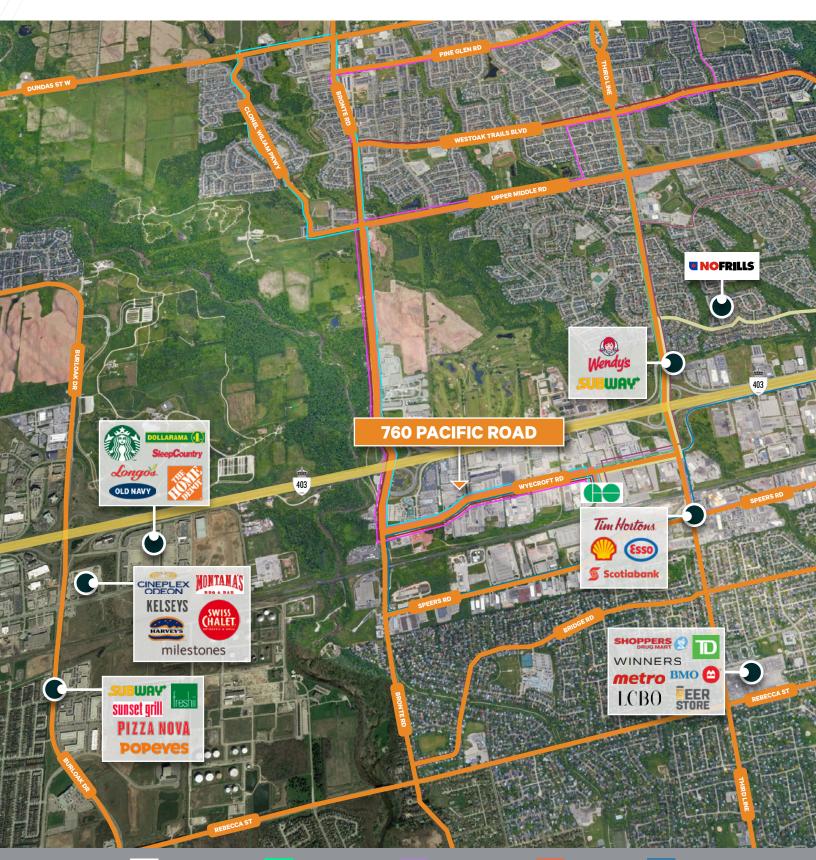

# **AMENITIES** & TRANSIT

OAKVILLE BUS ROUTES: BRONTE GO STATION

on 3

THIRD LINE

4 SPEER

SPEERS-CORNWALL

6 U

UPPER MIDDLE

10 WEST INDUSTRIAL

TOAK TRAILS

GLEN ABBEY SOUTH

GLEN ABBEY

3 PALERM

34 PINE GLEN