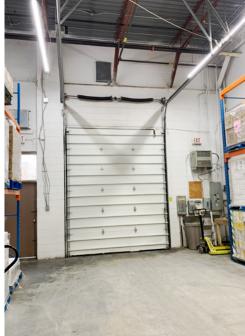

t         |
| Total Area        | 2,248 Sq. Ft.           |
| Office Area       | 150 Sq. Ft.             |
| Shipping          | 1 Drive-In Door         |
| Clear Height      | 19'2"                   |
| Possession        | September 1st, 2025     |
| Asking Rate       | \$18.95 Net Per Sq. Ft. |

#### **PROPERTY HIGHLIGHTS**

- Highly desirable industrial unit in the heart of Oakville.
- Nicely designed suite with great natural light.
- Low office percentage majority warehouse space.
- Convenient parking directly in front of your unit.
- Ideally located in close proximity to amenities and major highways.
- Zoning permits a wide variety of uses.

## **FLOOR PLAN**

#### **INDUSTRIAL AVAILABILITY**

**UNIT 11** 



# PHOTOS - UNIT 11

#### **EXTERIOR PHOTOS**





#### INTERIOR PHOTOS







# **AMENITIES** & TRANSIT



OAKVILLE BUS ROUTES: BRONTE GO STATION

on 3

THIRD LINE

4 SPEER

SPEERS-CORNWALL

6 U

UPPER MIDDLE

10 WEST INDUSTRIAL

TOAK TRAILS

GLEN ABBEY SOUTH

GLEN ABBEY

3 PALERM

34 PINE GLEN

## **DEMOGRAPHICS**



## **OUR** TEAM



Pure Industrial is one of Canada's leading providers of industrial real estate. With offices in Toronto, Montreal, Quebec City, and Vancouver and top tier properties across the country, we believe in the power of vision and the strength of partnership.

We're not just providing industrial real estate; we are laying the foundation for your business to thrive and are committed to being your partner in growth. We offer a portfolio of more than 42M square feet of prime locations across Canada, ranging from small warehouses to large i