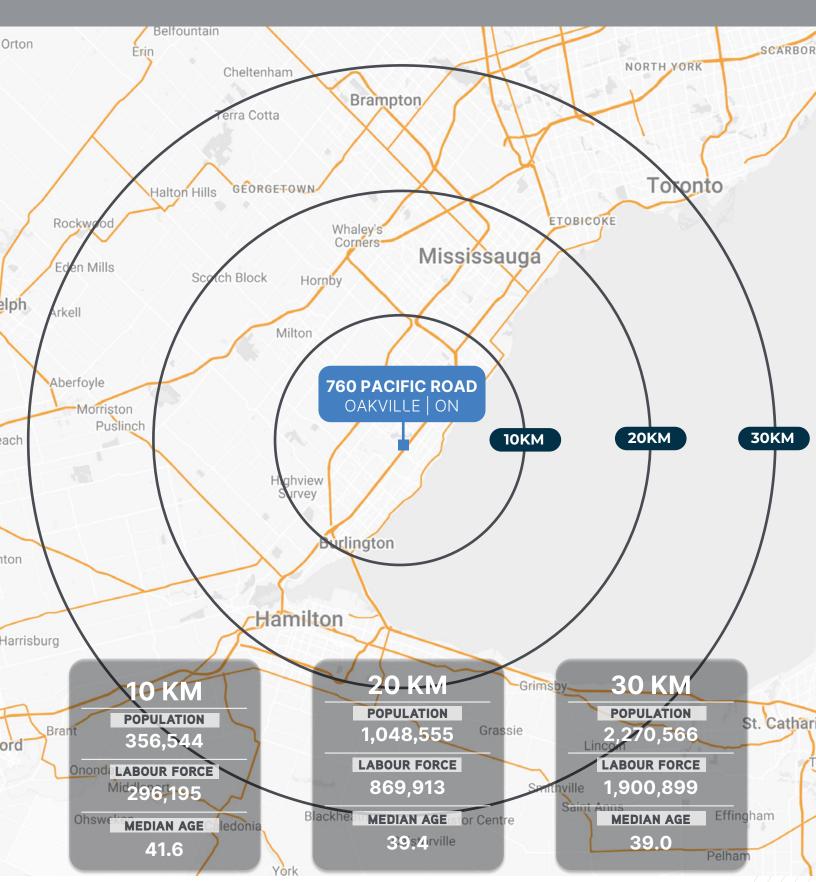

5     |
| Asking Rate       | \$18.95 Net Per Sq. Ft. |

#### **PROPERTY HIGHLIGHTS**

- Highly desirable industrial unit in the heart of Oakville.
- Nicely designed suite with great natural light.
- Low office percentage majority warehouse space.
- Convenient parking directly in front of your unit.
- Ideally located in close proximity to amenities and major highways.
- Zoning permits a wide variety of uses.

## **FLOOR PLAN**

#### **INDUSTRIAL AVAILABILITY**

**UNIT 11** 



# PHOTOS - UNIT 11

#### **EXTERIOR PHOTOS**





#### INTERIOR PHOTOS







# **AMENITIES** & TRANSIT



OAKVILLE BUS ROUTES: BRONTE GO STATION

on 3

THIRD LINE

4 SPEER

SPEERS-CORNWALL

6 U

UPPER MIDDLE

10 WEST INDUSTRIAL

TOAK TRAILS

GLEN ABBEY SOUTH

GLEN ABBEY

3 PALERM

34 PINE GLEN

## **DEMOGRAPHICS**



## **OUR** TEAM



Pure Industrial is one of Canada's leading providers of industrial real estate. With offices in Toronto, Montreal, Quebec City, and Vancouver and top tier properties across the country, we believe in the power of vision and the strength of partnership.

We're not just providing industrial real estate; we are laying the foundation for your business to thrive and are committed to being your partner in growth. We offer a portfolio of more than 42M square feet of prime locations across Canada, ranging from small warehouses to large industrial developments, and diligently serve more than 1,400 customers every day.

Our dedicated, customer-focused team is here to build lasting relationships, deliver highly responsive, personalized service, and keep your supply chain seamless