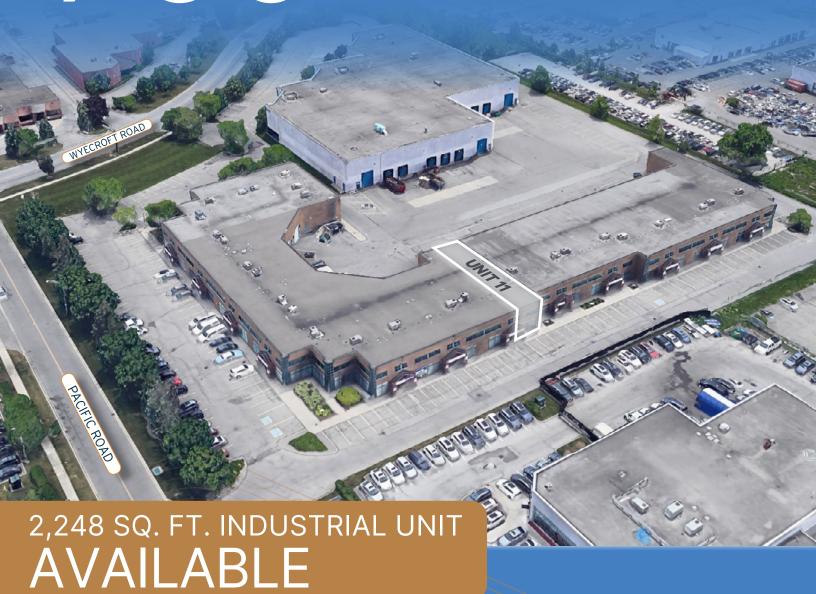

# 760 PACIFIC ROAD OAKVILLE ON

## AVAILABILITY OVERVIEW

#### INDUSTRIAL UNIT AVAILABLE

**Zoning** E2 SP:56

**Highway Access** 

**T.M.I.** (2025) \$6.38 Per Sq. Ft.

**Convenient** Parking

Power 100 Amps

**Excellent**Signage
Opportunity

|                   | UNIT 11                 |
|-------------------|-------------------------|
| Availability Type | Industrial Unit         |
| Total Area        | 2,248 Sq. Ft.           |
| Office Area       | 150 Sq. Ft.             |
| Shipping          | 1 Drive-In Door         |
| Clear Height      | 19'2"                   |
| Possession        | September 1st, 2025     |
| Asking Rate       | \$18.95 Net Per Sq. Ft. |

#### **INDUSTRIAL AVAILABILITY**

**UNIT 11** 