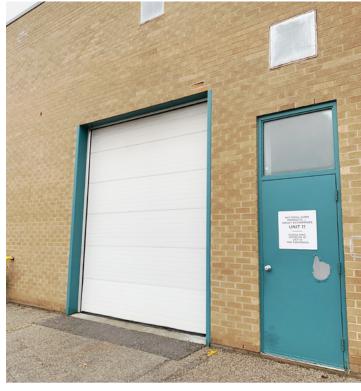

lity Type | Industrial Unit         |
| Total Area        | 2,248 Sq. Ft.           |
| Office Area       | 150 Sq. Ft.             |
| Shipping          | 1 Drive-In Door         |
| Clear Height      | 19'2"                   |
| Possession        | September 1st, 2025     |
| Asking Rate       | \$18.95 Net Per Sq. Ft. |

#### **PROPERTY HIGHLIGHTS**

- Highly desirable industrial unit in the heart of Oakville.
- Nicely designed suite with great natural light.
- Low office percentage majority warehouse space.
- Convenient parking directly in front of your unit.
- Ideally located in close proximity to amenities and major highways.
- Zoning permits a wide variety of uses.

## **FLOOR PLAN**

#### **INDUSTRIAL AVAILABILITY**

**UNIT 11** 



# PHOTOS - UNIT 11

#### **EXTERIOR PHOTOS**





#### INTERIOR PHOTOS







# **AMENITIES** & TRANSIT



OAKVILLE BUS ROUTES: BRONTE GO STATION

on 3

THIRD LINE

4 SPEER

SPEERS-CORNWALL

6 U

UPPER MIDDLE

10 WEST INDUSTRIAL

TOAK TRAILS

GLEN ABBEY SOUTH

GLEN ABBEY

3 PALERM

34 PINE GLEN

## **DEMOGRAPHICS**



## **OUR** TEAM



Pure Industrial is one of Canada's leading providers of industrial real estate. With offices in Toronto, Montreal, Quebec City, and Vancouver and top tier properties across the country, we believe in the power of vision and the strength of partnership.

We're not just providing industrial real estate; we are laying the foundation for your business to thrive and are committed to being your partner in growth. We offer a portfolio of more than 42M square feet of prime locations across Canada, ranging from s