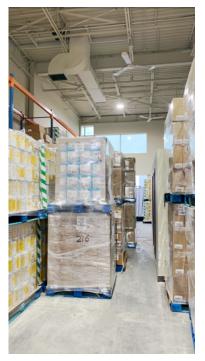

|
| Total Area        | 2,248 Sq. Ft.           |
| Office Area       | 150 Sq. Ft.             |
| Shipping          | 1 Drive-In Door         |
| Clear Height      | 19'2"                   |
| Possession        | September 1st, 2025     |
| Asking Rate       | \$18.95 Net Per Sq. Ft. |

#### **PROPERTY HIGHLIGHTS**

- Highly desirable industrial unit in the heart of Oakville.
- Nicely designed suite with great natural light.
- Low office percentage majority warehouse space.
- Convenient parking directly in front of your unit.
- Ideally located in close proximity to amenities and major highways.
- Zoning permits a wide variety of uses.

## **FLOOR PLAN**

#### **INDUSTRIAL AVAILABILITY**

**UNIT 11** 



# PHOTOS - UNIT 11

#### **EXTERIOR PHOTOS**





#### INTERIOR PHOTOS







# **AMENITIES** & TRANSIT



OAKVILLE BUS ROUTES: BRONTE GO STATION

on 3

THIRD LINE

4 SPEER

SPEERS-CORNWALL

6 U

UPPER MIDDLE

10 WEST INDUSTRIAL

TOAK TRAILS

GLEN ABBEY SOUTH

GLEN ABBEY

3 PALERM

34 PINE GLEN

## **DEMOGRAPHICS**



## **OUR** TEAM



Pure Industrial is one of Canada's leading providers of industrial real estate. With offices in Toronto, Montreal, Quebec City, and Vancouver and top tier properties across the country, we believe in the power of vision and the strength of partnership.

We're not just providing industrial real estate; we are laying the foundation for your business to thrive and are committed to being your partner in growth. We offer a portfolio of more than 42M square feet of prime locations across Canada, ranging from small warehouses to large ind