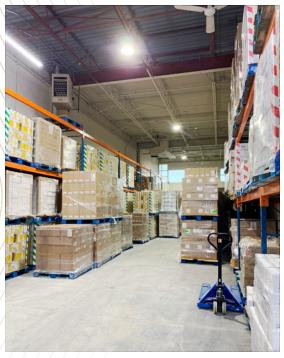

nit         |
| Total Area        | 2,248 Sq. Ft.           |
| Office Area       | 150 Sq. Ft.             |
| Shipping          | 1 Drive-In Door         |
| Clear Height      | 19'2"                   |
| Possession        | September 1st, 2025     |
| Asking Rate       | \$18.95 Net Per Sq. Ft. |

#### **PROPERTY HIGHLIGHTS**

- Highly desirable industrial unit in the heart of Oakville.
- Nicely designed suite with great natural light.
- Low office percentage majority warehouse space.
- Convenient parking directly in front of your unit.
- Ideally located in close proximity to amenities and major highways.
- Zoning permits a wide variety of uses.

## **FLOOR PLAN**

#### **INDUSTRIAL AVAILABILITY**

**UNIT 11** 



# PHOTOS - UNIT 11

#### **EXTERIOR PHOTOS**





#### INTERIOR PHOTOS







# **AMENITIES** & TRANSIT



OAKVILLE BUS ROUTES: BRONTE GO STATION

on 3

THIRD LINE

4 SPEER

SPEERS-CORNWALL

6 U

UPPER MIDDLE

10 WEST INDUSTRIAL

TOAK TRAILS

GLEN ABBEY SOUTH

GLEN ABBEY

3 PALERM

34 PINE GLEN

## **DEMOGRAPHICS**



## **OUR** TEAM



Pure Industrial is one of Canada's leading providers of industrial real estate. With offices in Toronto, Montreal, Quebec City, and Vancouver and top tier properties across the country, we believe in the power of vision and the strength of partnership.

We're not just providing industrial real estate; we are laying the foundation for your business to thrive and are committed to being your partner in growth. We offer a portfolio of more than 42M square feet of prime locations across Canada, ranging from small warehouses to large