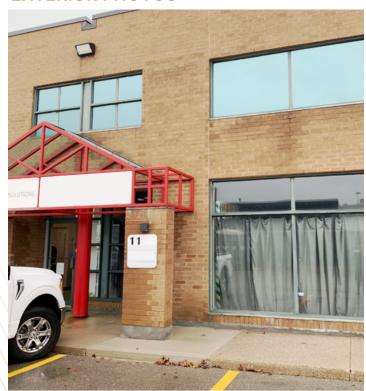

bility Type | Industrial Unit         |
| Total Area        | 2,248 Sq. Ft.           |
| Office Area       | 150 Sq. Ft.             |
| Shipping          | 1 Drive-In Door         |
| Clear Height      | 19'2"                   |
| Possession        | September 1st, 2025     |
| Asking Rate       | \$18.95 Net Per Sq. Ft. |

#### **PROPERTY HIGHLIGHTS**

- Highly desirable industrial unit in the heart of Oakville.
- Nicely designed suite with great natural light.
- Low office percentage majority warehouse space.
- Convenient parking directly in front of your unit.
- Ideally located in close proximity to amenities and major highways.
- Zoning permits a wide variety of uses.

## **FLOOR PLAN**

#### **INDUSTRIAL AVAILABILITY**

**UNIT 11** 



# PHOTOS - UNIT 11

#### **EXTERIOR PHOTOS**





#### INTERIOR PHOTOS







# **AMENITIES** & TRANSIT



OAKVILLE BUS ROUTES: BRONTE GO STATION

on 3

THIRD LINE

4 SPEER

SPEERS-CORNWALL

6 U

UPPER MIDDLE

10 WEST INDUSTRIAL

TOAK TRAILS

GLEN ABBEY SOUTH

GLEN ABBEY

3 PALERM

34 PINE GLEN

## **DEMOGRAPHICS**



## **OUR** TEAM



Pure Industrial is one of Canada's leading providers of industrial real estate. With offices in Toronto, Montreal, Quebec City, and Vancouver and top tier properties across the country, we believe in the power of vision and the strength of partnership.

We're not just providing industrial real estate; we are laying the foundation for your business to thrive and are committed to being your partner in growth. We offer a portfolio of more than 42M square feet of prime locations across Canada, ranging from