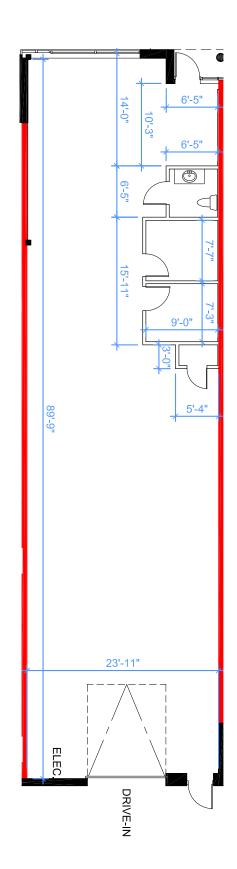

## **FLOOR PLAN**

#### **INDUSTRIAL AVAILABILITY**

**UNIT 11** 

#### INDUSTRIAL UNIT AVAILABLE

**Zoning** E2 SP:56

**Highway Access** 

**T.M.I.** (2025) \$6.38 Per Sq. Ft.

**Convenient** Parking

Power 100 Amps

**Excellent**Signage
Opportunity

|                   | UNIT 11                 |
|-------------------|-------------------------|
| Availability Type | Industrial Unit         |
| Total Area        | 2,248 Sq. Ft.           |
| Office Area       | 150 Sq. Ft.             |
| Shipping          | 1 Drive-In Door         |
| Clear Height      | 19'2"                   |
| Possession        | September 1st, 2025     |
| Asking Rate       | \$18.95 Net Per Sq. Ft. |