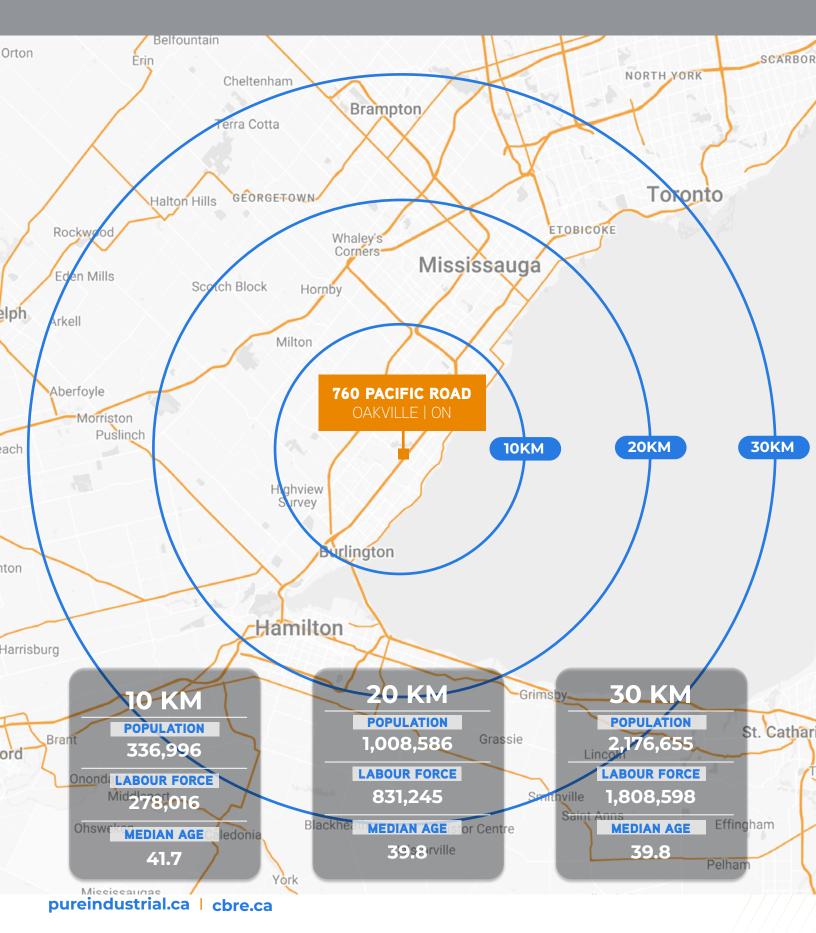

d units with great natural light.
- Convenient parking directly in front of your unit.
- Ideally located in close proximity to amenities and major highways.
- Zoning permits a wide variety of uses.

## **FLOOR PLANS**

**INDUSTRIAL AVAILABILITY** 

**UNIT 12** 



## **FLOOR** PLANS

**OFFICE AVAILABILITY** 

**UNIT 15** 



## **FLOOR PLANS**

**OFFICE AVAILABILITY** 

**UNIT 16** 



## PHOTOS - UNIT 12

#### **EXTERIOR PHOTOS**





#### **INTERIOR PHOTOS**









## **PHOTOS - UNIT 15**

#### **EXTERIOR PHOTOS**





#### **INTERIOR PHOTOS**







## **PHOTOS - UNIT 16**

#### **EXTERIOR PHOTOS**





#### **INTERIOR PHOTOS**









## **AMENITIES** & TRANSIT



OAKVILLE **BUS ROUTES:** 

THIRD LINE

SPEERS-CORNWALL

UPPER MIDDLE

GLEN ABBEY SOUTH

PINE GLEN

## **DEMOGRAPHICS**



## **OUR** TEAM



Pure Industrial ("Pure") is one of Canada's leading providers of industrial real estate. Headquartered in Toronto, with offices in Montreal, Quebec City, and Vancouver, Pure owns and operates a 40+ million square foot portfolio of high-quality and well-located assets, ranging from small warehouses to large industrial developments.

Pure is strategically focused on developing and refining its unique industrial real estate offering in order to serve the needs of customers in locations critical to the Canadian supply chain, from the first mile to the last.

Ruke prides itself on its professional and customer service-oriented team, and seeks to build long-term relationships with tenants by providing highly responsive and personalized service.

### **CBRE**

CBRE Limited is