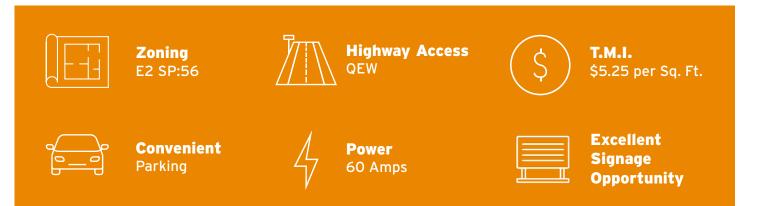

## **PROPERTY** ZONING

#### **PERMITTED** USES

#### EMPLOYMENT ZONE; BUSINESS EMPLOYMENT

- Art gallery
- Business office
- Commercial school
- Commercial self-storage
- Conservation use
- Contractors establishment
- Day care
- Drive-through facility
- Dry cleaning/laundry establishment
- Emergency service facility
- Financial institution
- Food bank
- Food production
- Hotel
- Manufacturing

- Medical office
- Outside display and sales area
- Place of worship
- Public hall
- Rental establishment
- Repair shop
- Restaurant
- Retail store, accessory and showroom
- School, private
- Sports facility
- Taxi dispatch
- Training facility
- Veterinary clinic
- Warehouse
- Wholesaling