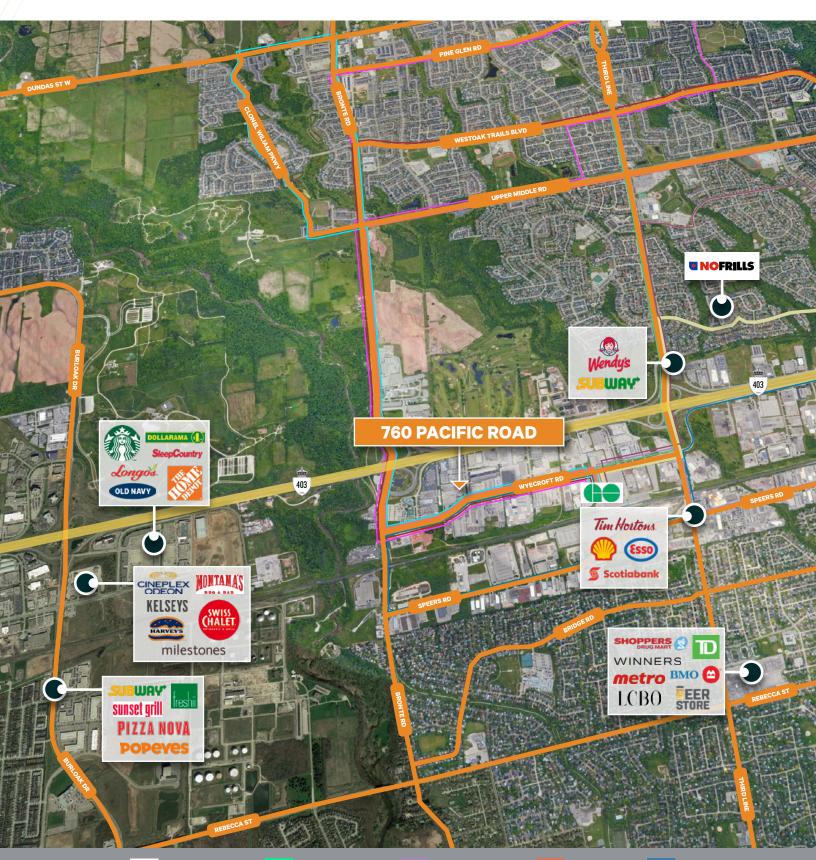

## **AMENITIES** & TRANSIT

OAKVILLE **BUS ROUTES:** 

THIRD LINE

SPEERS-CORNWALL

UPPER MIDDLE

GLEN ABBEY SOUTH

PINE GLEN