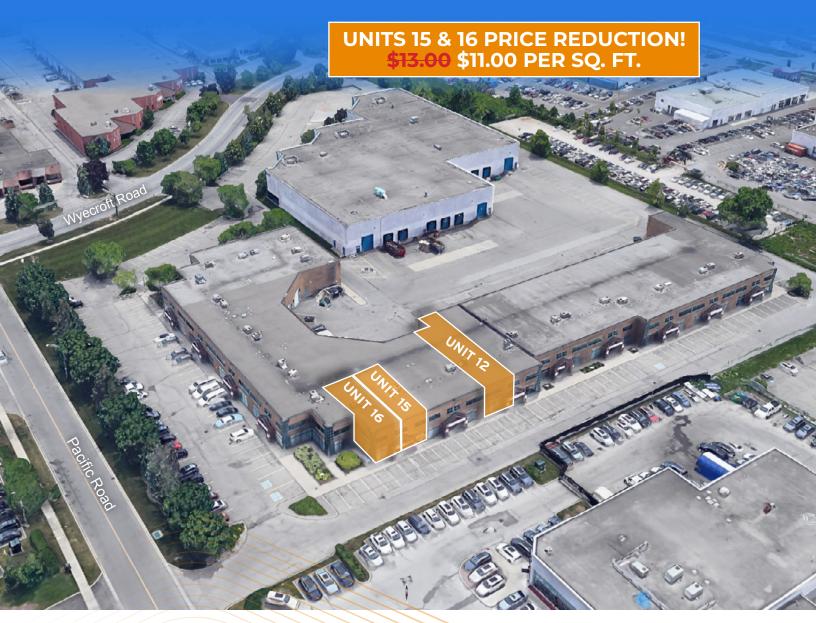

# 760 PACIFIC ROAD OAKVILLE ON

#### **INDUSTRIAL & OFFICE UNITS AVAILABLE**

|                   | UNIT 12                 | UNIT 15                 | UNIT 16                                   |
|-------------------|-------------------------|-------------------------|-------------------------------------------|
| Availability Type | Industrial Space        | Office Space            | Office Space                              |
| Total Area        | 1,988 Sq. Ft.           | 1,172 Sq. Ft.           | 1,183 Sq. Ft.                             |
| Shipping          | 1 Drive-in Door         | N/A                     | N/A                                       |
| Clear Height      | 18'9"                   | N/A                     | <b>18'9''</b><br>(In Rear Warehouse Area) |
| Possession        | April 1, 2025           | Immediate               | October 1 2024                            |
| Asking Rate       | \$17.25 Per Sq. Ft. Net | \$11.00 Per Sq. Ft. Net | \$11.00 Per Sq. Ft. Net                   |

#### **PROPERTY HIGHLIGHTS**

**PRICE REDUCTION!** <del>\$13.00</del> \$11.00 PER SQ. FT.

- Highly desirable office & industrial units in the heart of Oakville.
- Nicely designed units with great natural light.
- Convenient parking directly in front of your unit.
- Ideally located in close proximity to amenities and major highways.
- Zoning permits a wide variety of uses.