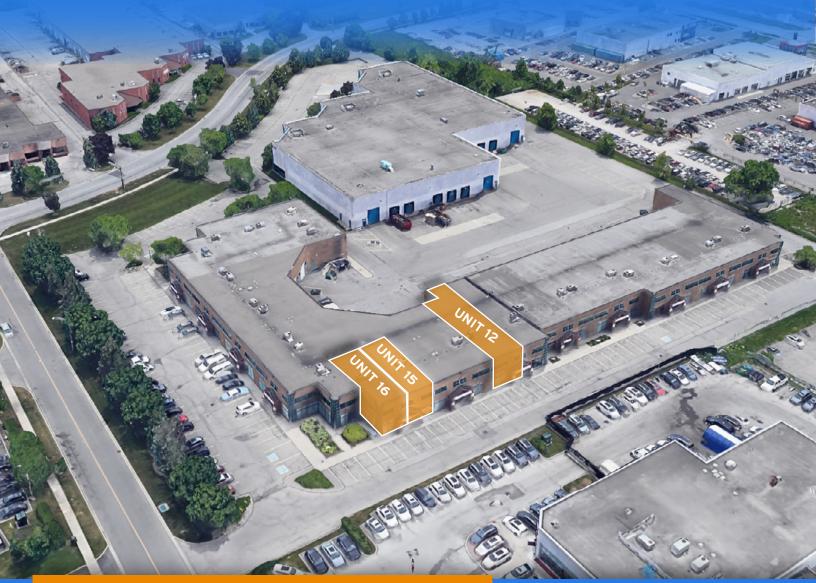

## **AVAILABILITY OVERVIEW**

#### **INDUSTRIAL & OFFICE UNITS AVAILABLE**

|                   | UNIT 12                 | UNIT 15                 | UNIT 16                                   |
|-------------------|-------------------------|-------------------------|-------------------------------------------|
| Availability Type | Industrial Space        | Office Space            | Office Space                              |
| Total Area        | 1,988 Sq. Ft.           | 1,172 Sq. Ft.           | 1,183 Sq. Ft.                             |
| Shipping          | 1 Drive-in Door         | N/A                     | N/A                                       |
| Clear Height      | 18'9"                   | N/A                     | <b>18'9''</b><br>(In Rear Warehouse Area) |
| Possession        | April 1, 2025           | Immediate               | October 1 2024                            |
| Asking Rate       | \$17.25 Per Sq. Ft. Net | \$11.00 Per Sq. Ft. Net | \$11.00 Per Sq. Ft. Net                   |