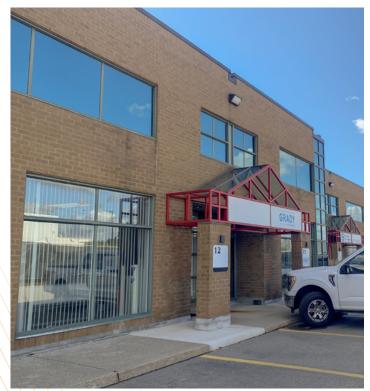

ediate               | October 1 2024                            |
| Asking Rate       | \$17.25 Per Sq. Ft. Net | \$11.00 Per Sq. Ft. Net | \$11.00 Per Sq. Ft. Net                   |

#### **PROPERTY HIGHLIGHTS**

**PRICE REDUCTION!** <del>\$13.00</del> \$11.00 PER SQ. FT.

- Highly desirable office & industrial units in the heart of Oakville.
- Nicely designed units with great natural light.
- Convenient parking directly in front of your unit.
- Ideally located in close proximity to amenities and major highways.
- Zoning permits a wide variety of uses.

## **FLOOR PLANS**

**INDUSTRIAL AVAILABILITY** 

**UNIT 12** 



## **FLOOR** PLANS

**OFFICE AVAILABILITY** 

**UNIT 15** 



## **FLOOR PLANS**

**OFFICE AVAILABILITY** 

**UNIT 16** 



## PHOTOS - UNIT 12

#### **EXTERIOR PHOTOS**





#### **INTERIOR PHOTOS**









## **PHOTOS - UNIT 15**

#### **EXTERIOR PHOTOS**





#### **INTERIOR PHOTOS**







## **PHOTOS - UNIT 16**

#### **EXTERIOR PHOTOS**





#### **INTERIOR PHOTOS**









## **AMENITIES** & TRANSIT



OAKVILLE **BUS ROUTES:** 

THIRD LINE

SPEERS-CORNWALL

UPPER MIDDLE

GLEN ABBEY SOUTH

PINE GLEN

## **DEMOGRAPHICS**



## **OUR** TEAM



Pure Industrial ("Pure") is one of Canada's leading providers of industrial real estate. Headquartered in Toronto, with offices in Montreal, Quebec City, and Vancouver, Pure owns and operates a 40+ million square foot portfolio of high-quality and well-located assets, ranging from small warehouses to large industrial developments.

Pure is strategically focused on developing and refining its unique industrial re