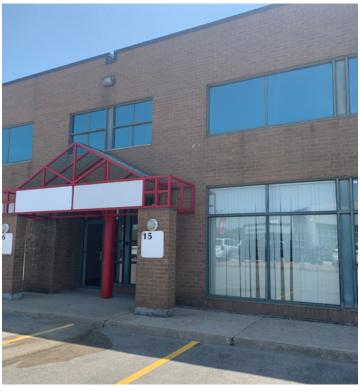

17.25 Per Sq. Ft. Net | \$11.00 Per Sq. Ft. Net | \$11.00 Per Sq. Ft. Net                   |

#### **PROPERTY HIGHLIGHTS**

**PRICE REDUCTION!** <del>\$13.00</del> \$11.00 PER SQ. FT.

- Highly desirable office & industrial units in the heart of Oakville.
- Nicely designed units with great natural light.
- Convenient parking directly in front of your unit.
- Ideally located in close proximity to amenities and major highways.
- Zoning permits a wide variety of uses.

## **FLOOR PLANS**

**INDUSTRIAL AVAILABILITY** 

**UNIT 12** 



## **FLOOR** PLANS

**OFFICE AVAILABILITY** 

**UNIT 15** 



## **FLOOR PLANS**

**OFFICE AVAILABILITY** 

**UNIT 16** 



## PHOTOS - UNIT 12

#### **EXTERIOR PHOTOS**





#### **INTERIOR PHOTOS**









## **PHOTOS - UNIT 15**

#### **EXTERIOR PHOTOS**





#### **INTERIOR PHOTOS**







## **PHOTOS - UNIT 16**

#### **EXTERIOR PHOTOS**





#### **INTERIOR PHOTOS**









## **AMENITIES** & TRANSIT



OAKVILLE **BUS ROUTES:** 

THIRD LINE

SPEERS-CORNWALL

UPPER MIDDLE

GLEN ABBEY SOUTH

PINE GLEN

## **DEMOGRAPHICS**



## **OUR** TEAM



Pure Industrial ("Pure") is one of Canada's leading providers of industrial real estate. Headquartered in Toronto, with offices in Montreal, Quebec City, and Vancouver, Pure owns and operates a 40+ million square foot portfolio of high-quality and well-located assets, ranging from small warehouses to large industrial developments.

Pure is strategically focused on developing and refining its unique industrial real estate offering in order to serve the needs of customers in locations critical to the Ca