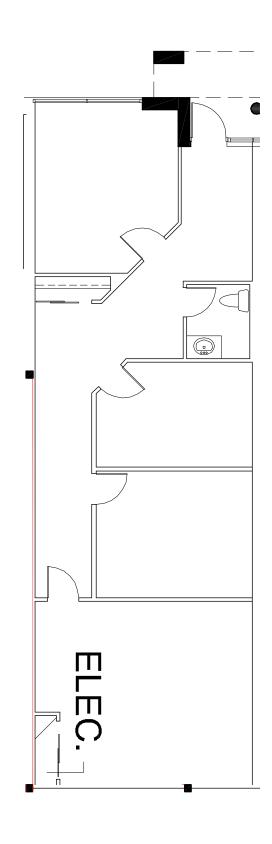

## **FLOOR** PLANS

**OFFICE AVAILABILITY** 

**UNIT 15** 

## **FLOOR PLANS**

**OFFICE AVAILABILITY** 

**UNIT 16** 

#### **INDUSTRIAL & OFFICE UNITS AVAILABLE**

|                   | UNIT 12                 | UNIT 15                 | UNIT 16                                   |
|-------------------|-------------------------|-------------------------|-------------------------------------------|
| Availability Type | Industrial Space        | Office Space            | Office Space                              |
| Total Area        | 1,988 Sq. Ft.           | 1,172 Sq. Ft.           | 1,183 Sq. Ft.                             |
| Shipping          | 1 Drive-in Door         | N/A                     | N/A                                       |
| Clear Height      | 18'9"                   | N/A                     | <b>18'9''</b><br>(In Rear Warehouse Area) |
| Possession        | April 1, 2025           | Immediate               | October 1 2024                            |
| Asking Rate       | \$17.25 Per Sq. Ft. Net | \$11.00 Per Sq. Ft. Net | \$11.00 Per Sq. Ft. Net                   |