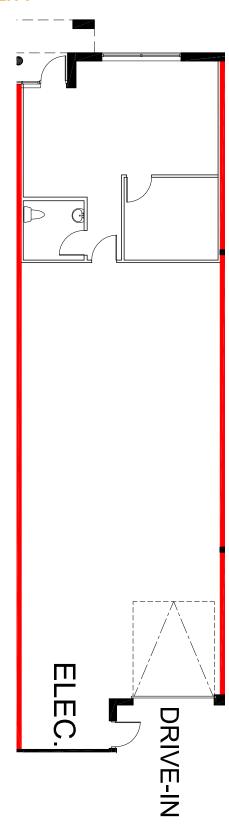

## **FLOOR PLANS**

**INDUSTRIAL AVAILABILITY** 

**UNIT 12** 

#### **INDUSTRIAL & OFFICE UNITS AVAILABLE**

|                   | UNIT 12                 | UNIT 15                 | UNIT 16                                   |
|-------------------|-------------------------|-------------------------|-------------------------------------------|
| Availability Type | Industrial Space        | Office Space            | Office Space                              |
| Total Area        | 1,988 Sq. Ft.           | 1,172 Sq. Ft.           | 1,183 Sq. Ft.                             |
| Shipping          | 1 Drive-in Door         | N/A                     | N/A                                       |
| Clear Height      | 18'9"                   | N/A                     | <b>18'9''</b><br>(In Rear Warehouse Area) |
| Possession        | April 1, 2025           | Immediate               | October 1 2024                            |
| Asking Rate       | \$17.25 Per Sq. Ft. Net | \$11.00 Per Sq. Ft. Net | \$11.00 Per Sq. Ft. Net                   |