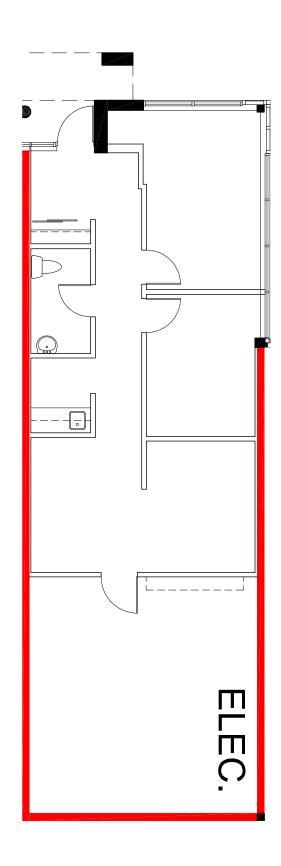

Possession        | April 1, 2025           | Immediate               | October 1 2024                            |
| Asking Rate       | \$17.25 Per Sq. Ft. Net | \$11.00 Per Sq. Ft. Net | \$11.00 Per Sq. Ft. Net                   |

#### **PROPERTY HIGHLIGHTS**

**PRICE REDUCTION!** <del>\$13.00</del> \$11.00 PER SQ. FT.

- Highly desirable office & industrial units in the heart of Oakville.
- Nicely designed units with great natural light.
- Convenient parking directly in front of your unit.
- Ideally located in close proximity to amenities and major highways.
- Zoning permits a wide variety of uses.

## **FLOOR PLANS**

**INDUSTRIAL AVAILABILITY** 

**UNIT 12** 



## **FLOOR** PLANS

**OFFICE AVAILABILITY** 

**UNIT 15** 



## **FLOOR PLANS**

**OFFICE AVAILABILITY** 

**UNIT 16** 



## PHOTOS - UNIT 12

#### **EXTERIOR PHOTOS**





#### **INTERIOR PHOTOS**









## **PHOTOS - UNIT 15**

#### **EXTERIOR PHOTOS**





#### **INTERIOR PHOTOS**







## **PHOTOS - UNIT 16**

#### **EXTERIOR PHOTOS**





#### **INTERIOR PHOTOS**









## **AMENITIES** & TRANSIT



OAKVILLE **BUS ROUTES:** 

THIRD LINE

SPEERS-CORNWALL

UPPER MIDDLE

GLEN ABBEY SOUTH

PINE GLEN

## **DEMOGRAPHICS**



## **OUR** TEAM



Pure Industrial ("Pure") is one of Canada's leading providers of industrial real estate. Headquartered in Toronto, with offices in Montreal, Quebec City, and Vancouver, Pure owns and operates a 40+ million square foot portfolio of high-quality and well-located assets, ranging from small warehouses to large industrial developments.

Pure is strategically focused on