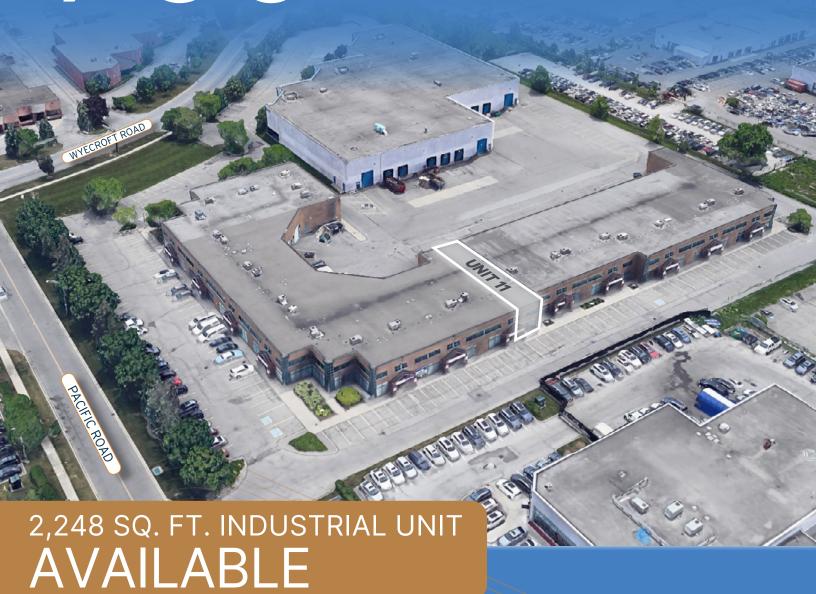

# 760 PACIFIC ROAD OAKVILLE ON

#### INDUSTRIAL UNIT AVAILABLE

**Zoning** E2 SP:56

**Highway Access** 

**T.M.I.** \$6.38 Per Sq. Ft.

**Convenient** Parking

Power 60 Amps (TBC)

**Excellent**Signage
Opportunity

|                   | UNIT 11                 |
|-------------------|-------------------------|
| Availability Type | Industrial Unit         |
| Total Area        | 2,248 Sq. Ft.           |
| Office Area       | 150 Sq. Ft.             |
| Shipping          | 1 Drive-In Door         |
| Clear Height      | 19'2"                   |
| Possession        | September 1st, 2025     |
| Asking Rate       | \$18.95 Net Per Sq. Ft. |

#### **INDUSTRIAL AVAILABILITY**

**UNIT 11** 