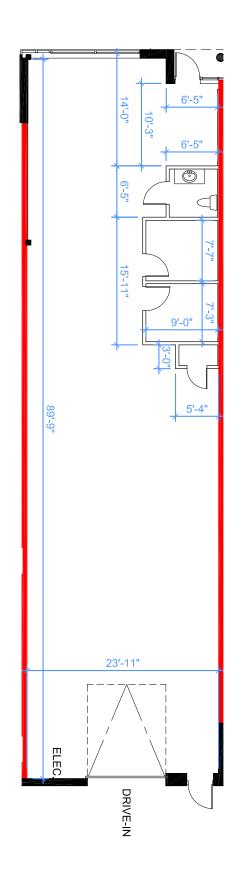

## **FLOOR PLAN**

#### **INDUSTRIAL AVAILABILITY**

**UNIT 11** 

#### INDUSTRIAL UNIT AVAILABLE

**Zoning** E2 SP:56

**Highway Access** 

**T.M.I.** \$6.38 Per Sq. Ft.

**Convenient** Parking

Power 60 Amps (TBC)

**Excellent**Signage
Opportunity

|                   | UNIT 11                 |
|-------------------|-------------------------|
| Availability Type | Industrial Unit         |
| Total Area        | 2,248 Sq. Ft.           |
| Office Area       | 150 Sq. Ft.             |
| Shipping          | 1 Drive-In Door         |
| Clear Height      | 19'2"                   |
| Possession        | September 1st, 2025     |
| Asking Rate       | \$18.95 Net Per Sq. Ft. |