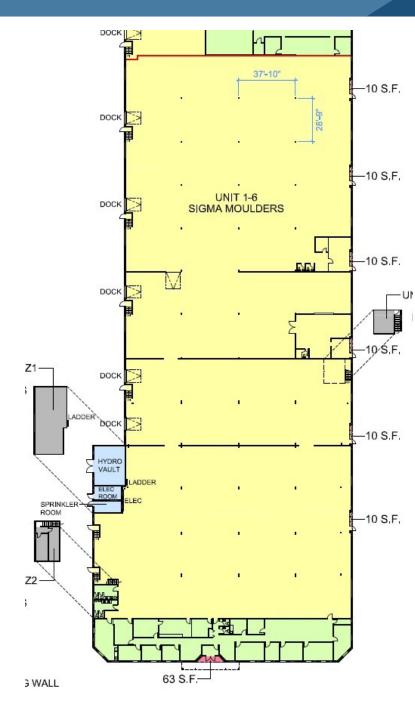

| Building Type     | Industrial              |  |  |  |
|-------------------|-------------------------|--|--|--|
| Location          | Markham / Sheppard      |  |  |  |
| Total Area        | 64,429                  |  |  |  |
| Office            | 10% +/-                 |  |  |  |
| # of Units        | 4                       |  |  |  |
| Clear Height      | 18′                     |  |  |  |
| Truck Doors       | 5 (Ability to add more) |  |  |  |
| Power             | 2000 Amps (TBC)         |  |  |  |
| Parking           | 1:1,000 SF              |  |  |  |
| Bay Size          | 37'10" x 28'9"          |  |  |  |
| Construction Type | Brick on block          |  |  |  |
| Landlord          | Pure Industrial         |  |  |  |