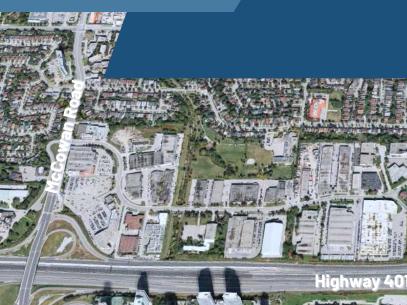

The McLevin Business Park, encompassing 120, 140 and 150 McLevin Avenue in Scarborough, offers prime industrial leasing opportunities. Strategically situated just north of Highway 401 near Markham Road, the park ensures seamless access to major transportation routes, facilitating efficient logistics and distribution. The facilities boast features tailored for light industrial users, including multiple truck-level and drive-in shipping doors, ample parking, and clear ceiling heights conducive to various operational needs. Additionally, the surrounding area provides a wealth of amenities such as hotels, restaurants, and shopping centers, enhancing convenience for businesses and their employees. Proudly owned and managed by Pure Industrial.