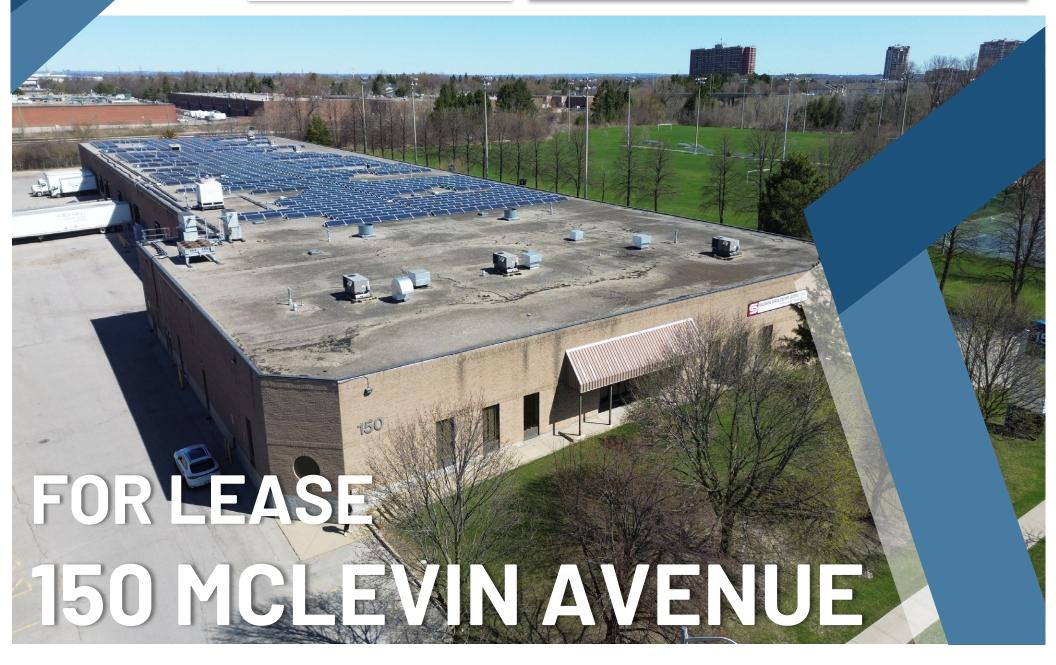

## 150 McLevin Avenue - Unit 1-6, Scarborough

| Multiple unit configurations can be made available |
|----------------------------------------------------|
| Ample turning radius for trucks                    |
| Q4 2025 - Q1 2026 possession                       |
| Excellent location                                 |
| Parking throughout                                 |

The McLevin Business Park, encompassing 120, 140 and 150 McLevin Avenue in Scarborough, offers prime industrial leasing opportunities. Strategically situated just north of Highway 401 near Markham Road, the park ensures seamless access to major transportation routes, facilitating efficient logistics and distribution. The facilities boast features tailored for light industrial users, including multiple truck-level and drive-in shipping doors, ample parking, and clear ceiling heights conducive to various operational needs. Additionally, the surrounding area provides a wealth of amenities such as hotels, restaurants, and shopping centers, enhancing convenience for businesses and their employees. Proudly owned and managed by Pure Industrial.