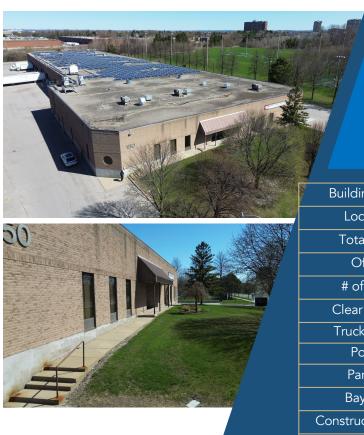

| Building Type     | Industrial              |  |  |  |
|-------------------|-------------------------|--|--|--|
| Location          | Markham / Sheppard      |  |  |  |
| Total Area        | 64,429                  |  |  |  |
| Office            | 10% +/-                 |  |  |  |
| # of Units        | 4                       |  |  |  |
| Clear Height      | 18′                     |  |  |  |
| Truck Doors       | 5 (Ability to add more) |  |  |  |
| Power             | 2000 Amps (TBC)         |  |  |  |
| Parking           | 1:1,000 SF              |  |  |  |
| Bay Size          | 37'10" x 28'9"          |  |  |  |
| Construction Type | Brick on block          |  |  |  |
| Landlord          | Pure Industrial         |  |  |  |